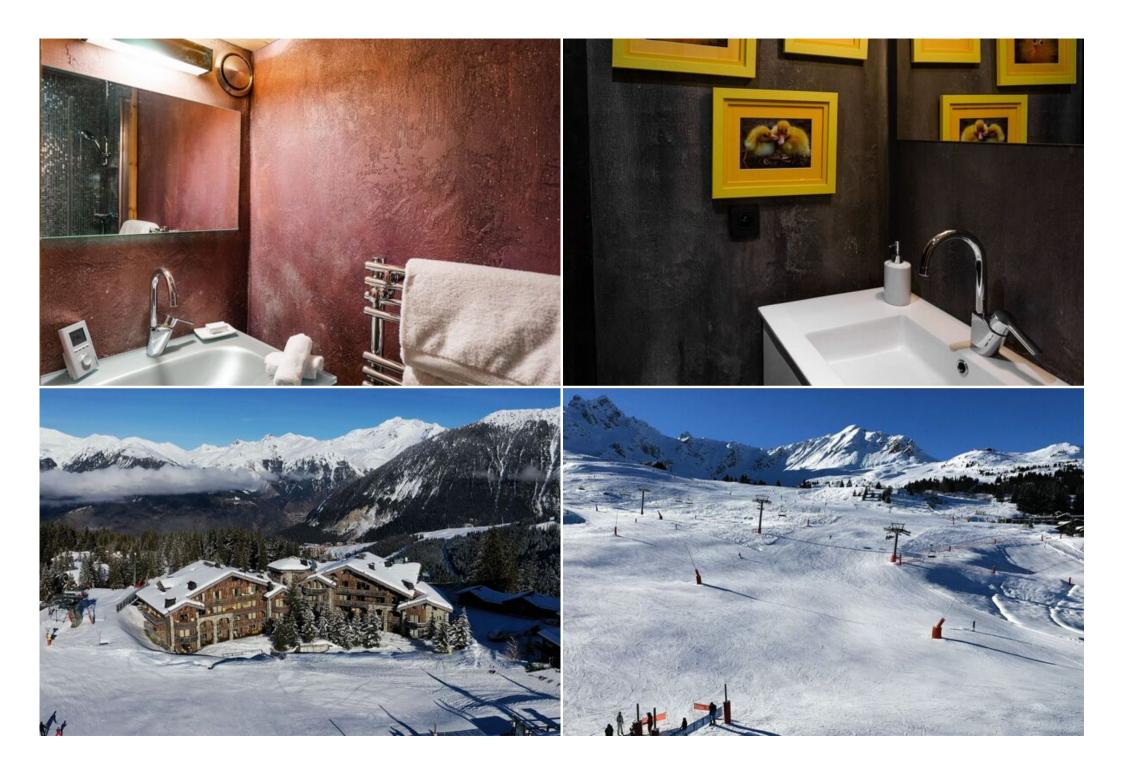

## Ski-in/Ski-out Apartment in Courchevel 1850 with Direct Access to Slopes

Experience the ultimate ski holiday in this charming and unique apartment, located in the heart of Courchevel 1850, offering direct access to the slopes and breathtaking mountain views.

## Features:

- Ski-in/ski-out access: Direct access to the slopes for effortless skiing.
- Spacious living: 2 bedrooms with en-suite bathrooms, accommodating up to 4 guests.
- Separate living room: Large living room with a fireplace, perfect for relaxing after a day on the slopes.
- Fully equipped kitchen: Modern kitchen with all the essentials for cooking and entertaining.
- Additional amenities: Washing machine, dryer, free Wi-Fi, satellite TV, music server, DVD player, safe, and ski room.
- Prime location: Situated in the prestigious Courchevel 1850 resort, close to amenities and restaurants.