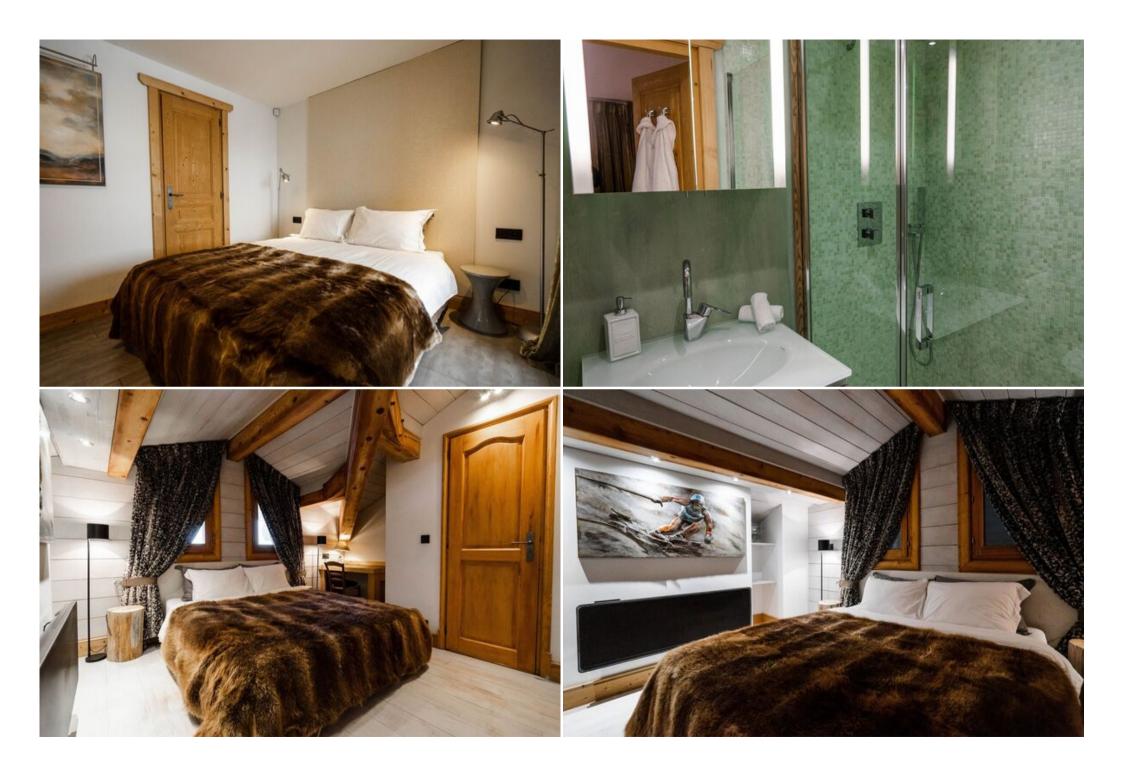

This spacious apartment features 2 bedrooms with en-suite bathrooms, a large living room with a fireplace, and a fully equipped kitchen. Enjoy the convenience of ski-in/ski-out access, allowing you to start and end your day on the slopes right at your doorstep.

## Features:

- Ski-in/ski-out access: Direct access to the slopes for effortless skiing.
- Spacious living: 2 bedrooms with en-suite bathrooms, accommodating up to 4 guests.
- Separate living room: Large living room with a fireplace, perfect for relaxing after a day on the slopes.
- Fully equipped kitchen: Modern kitchen with all the essentials for cooking and entertaining.
- Additional amenities: Washing machine, dryer, free Wi-Fi, satellite TV, music server, DVD player, safe, and ski room.
- Prime location: Situated in the prestigious Courchevel 1850 resort, close to amenities and restaurants.