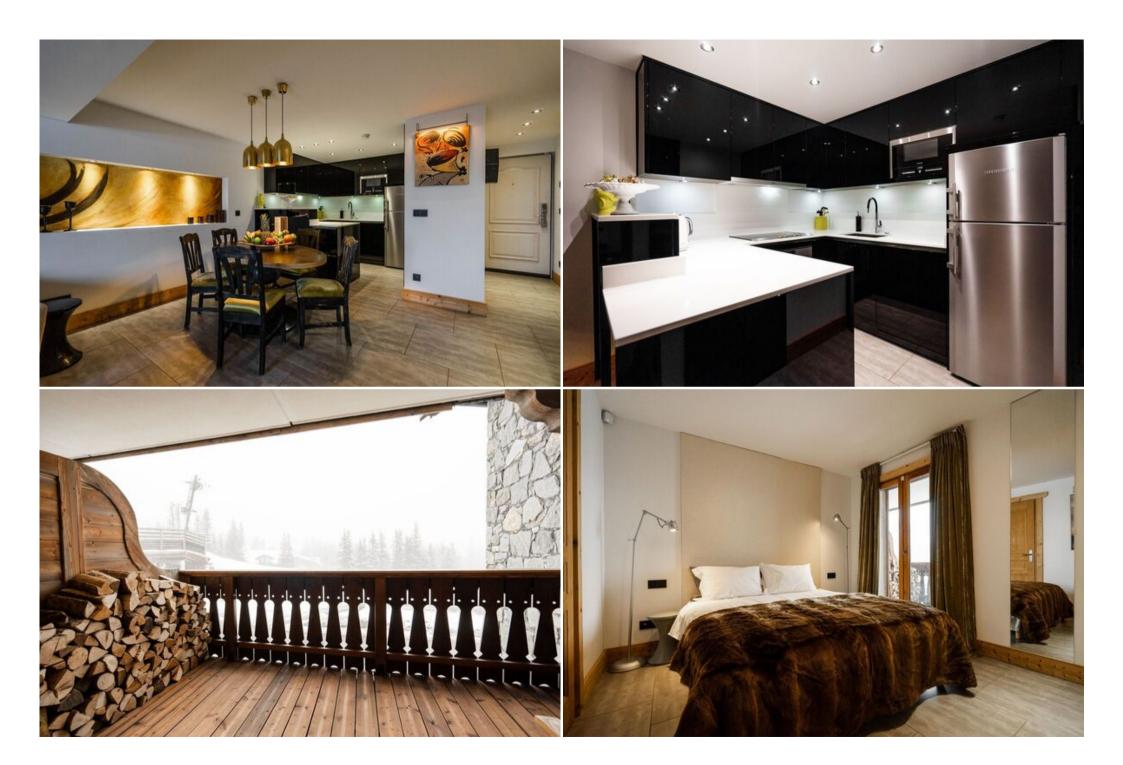

This spacious apartment features 2 bedrooms with en-suite bathrooms, a large living room with a fireplace, and a fully equipped kitchen. Enjoy the convenience of ski-in/ski-out access, allowing you to start and end your day on the slopes right at your doorstep.

## Features:

- Ski-in/ski-out access: Direct access to the slopes for effortless skiing.
- Spacious living: 2 bedrooms with en-suite bathrooms, accommodating up to 4 guests.
- Separate living room: Large living room with a fireplace, perfect for relaxing after a day on the slopes.
- Fully equipped kitchen: Modern kitchen with all the essentials for cooking and entertaining.
- Additional amenities: Washing machine, dryer, free Wi-Fi, satellite TV, music server, DVD player, safe, and ski room.
- Prime location: Situated in the prestigious Courchevel 1850 resort, close to amenities and restaurants.