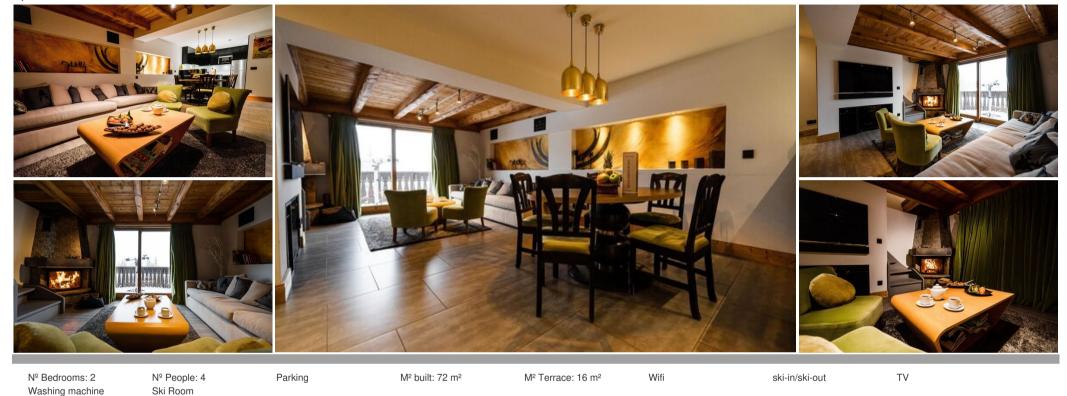

## Ski-in/Ski-out Apartment in Courchevel 1850 with Direct Access to Slopes

Experience the ultimate ski holiday in this charming and unique apartment, located in the heart of Courchevel 1850, offering direct access to the slopes and breathtaking mountain views.

This spacious apartment features 2 bedrooms with en-suite bathrooms, a large living room with a fireplace, and a fully equipped kitchen. Enjoy the convenience of ski-in/ski-out access, allowing you to start and end your day on the slopes right at your doorstep.

## Features:

- Ski-in/ski-out access: Direct access to the slopes for effortless skiing.
- Spacious living: 2 bedrooms with en-suite bathrooms, accommodating up to 4 guests.
- Separate living room: Large living room with a fireplace, perfect for relaxing after a day on the slopes.
- Fully equipped kitchen: Modern kitchen with all the essentials for cooking and entertaining.
- Additional amenities: Washing machine, dryer, free Wi-Fi, satellite TV, music server, DVD player, safe, and ski room.
- Prime location: Situated in the prestigious Courchevel 1850 resort, close to amenities and restaurants.