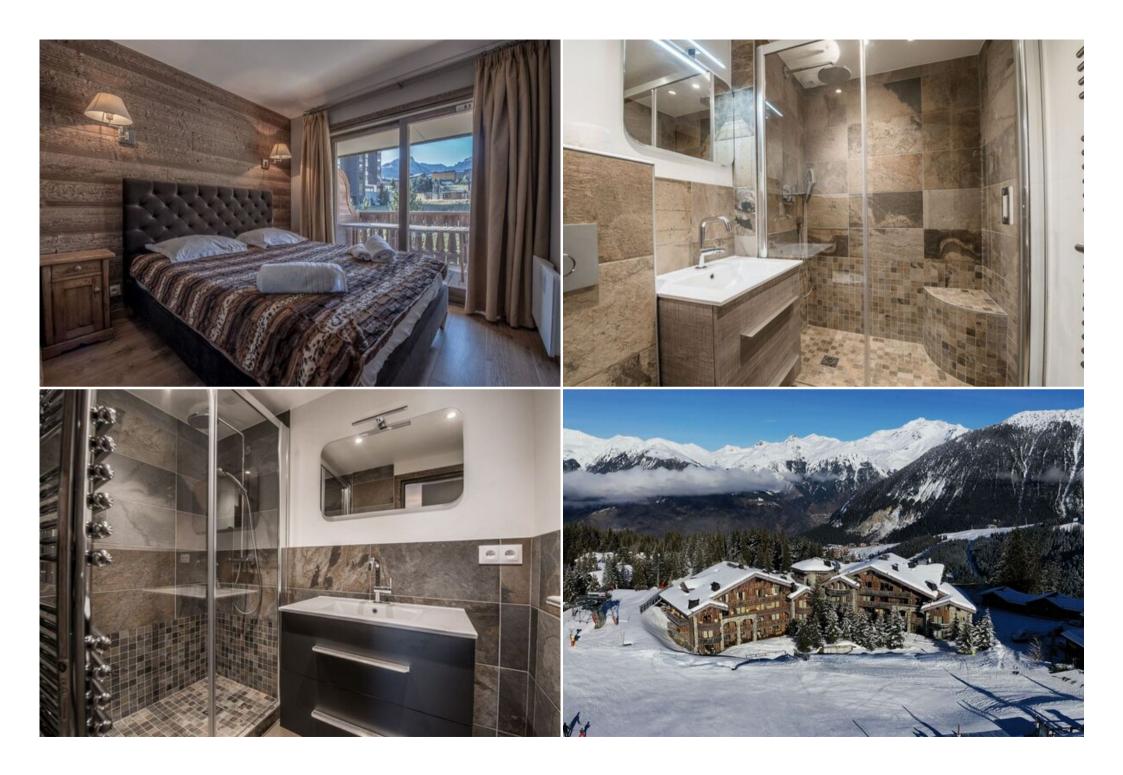

## Ski-in Ski-out Apartment in Courchevel 1850

France, Courchevel, Courchevel 1850

Apartment - REF: TGS-A4321

Nº Bedrooms: 2 Ski Room Nº People: 4

Parking

M<sup>2</sup> built: 67 m<sup>2</sup>

M<sup>2</sup> Terrace: 25 m<sup>2</sup>

## Features:

- Ski-in/ski-out access: Direct access to the Pralong ski lifts for effortless skiing.
- Comfortable accommodation: 2 bedrooms, one with an en-suite bathroom and one with a separate bathroom, accommodating up to 4 guests.
- Prime location: Situated in the prestigious Courchevel 1850 resort, close to amenities and restaurants.

This exceptional apartment offers the perfect blend of luxury, convenience, and charm for an unforgettable ski holiday in Courchevel.