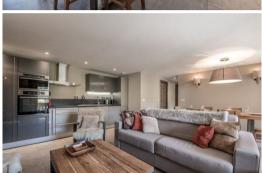

This unique apartment is perfect for couples, families, or a group of friends, offering comfortable accommodation for up to 4 guests. Experience the ultimate convenience of ski-in/ski-out access, allowing you to start and end your day on the slopes right at your doorstep.

## Features:

- Ski-in/ski-out access: Direct access to the Pralong ski lifts for effortless skiing.
- Comfortable accommodation: 2 bedrooms, one with an en-suite bathroom and one with a separate bathroom, accommodating up to 4 guests.
- Prime location: Situated in the prestigious Courchevel 1850 resort, close to amenities and restaurants.