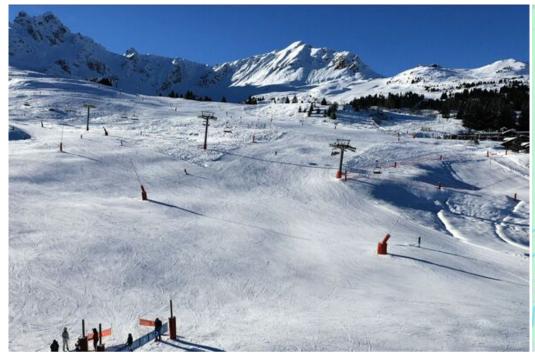

Wifi

ski-in/ski-out

TV

Ski-in/Ski-out Apartment in Courchevel 1850 with Direct Access to Pralong Ski Lifts

Enjoy a luxurious and convenient ski holiday in this charming apartment, located in the heart of Courchevel 1850, with direct access to the Pralong ski lifts.

## Features:

- Ski-in/ski-out access: Direct access to the Pralong ski lifts for effortless skiing.
- Comfortable accommodation: 2 bedrooms, one with an en-suite bathroom and one with a separate bathroom, accommodating up to 4 guests.
- Prime location: Situated in the prestigious Courchevel 1850 resort, close to amenities and restaurants.