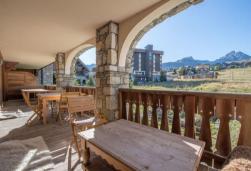

## Ski-in Ski-out Apartment in Courchevel 1850

France, Courchevel, Courchevel 1850

Apartment - REF: TGS-A4321

Nº Bedrooms: 2 Ski Room Nº People: 4

Parking

M<sup>2</sup> built: 67 m<sup>2</sup>

M<sup>2</sup> Terrace: 25 m<sup>2</sup>