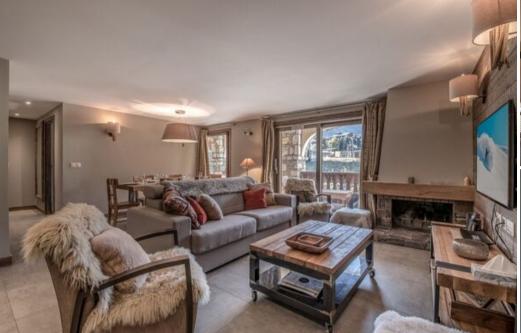

This unique apartment is perfect for couples, families, or a group of friends, offering comfortable accommodation for up to 4 guests. Experience the ultimate convenience of ski-in/ski-out access, allowing you to start and end your day on the slopes right at your doorstep.

## Features:

- Ski-in/ski-out access: Direct access to the Pralong ski lifts for effortless skiing.
- Comfortable accommodation: 2 bedrooms, one with an en-suite bathroom and one with a separate bathroom, accommodating up to 4 guests.
- Prime location: Situated in the prestigious Courchevel 1850 resort, close to amenities and restaurants.