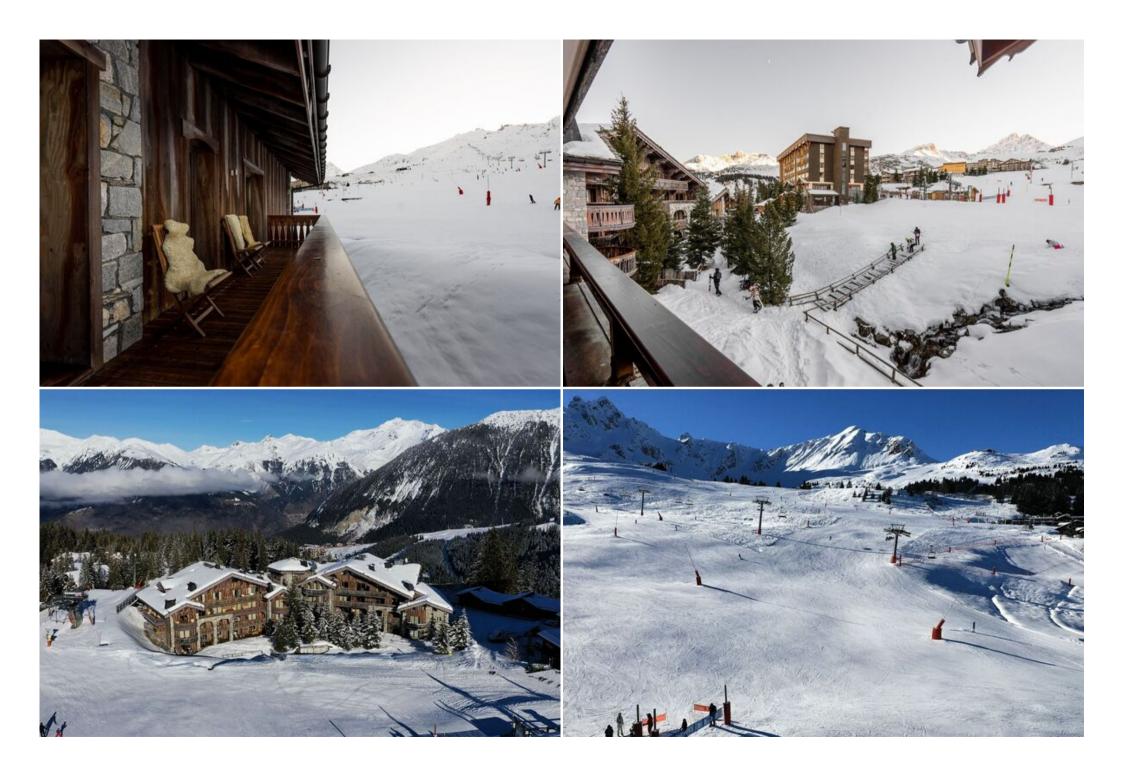

## Ski-in/Ski-out Apartment in Courchevel 1850 with Direct Access to Pralong Ski Lifts

Enjoy a luxurious ski holiday in this stylish and unique apartment, located in the heart of Courchevel 1850, with direct access to the Pralong ski lifts.

## Features:

- Ski-in/ski-out access: Direct access to the Pralong ski lifts for effortless skiing.
- Spacious living: 5 bedrooms, each with an en-suite bathroom, accommodating up to 11 guests.
- Mezzanine level: Features two bedrooms with single beds, ideal for children or additional guests.
- Prime location: Situated in the Pralong area of Courchevel 1850, close to amenities and restaurants.