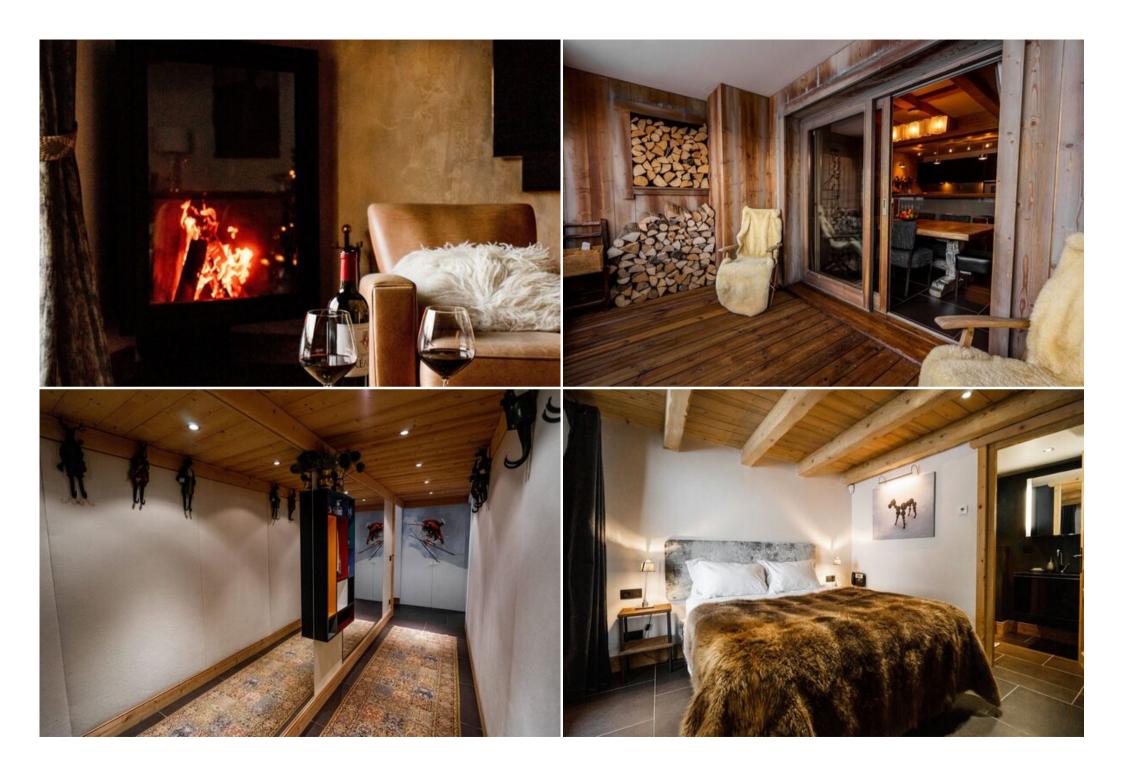

This spacious apartment features 5 bedrooms, each with its own en-suite bathroom, and can comfortably accommodate up to 11 guests. Experience the ultimate convenience of ski-in/ski-out access, allowing you to start and end your day on the slopes right at your doorstep.

## Features:

- Ski-in/ski-out access: Direct access to the Pralong ski lifts for effortless skiing.
- Spacious living: 5 bedrooms, each with an en-suite bathroom, accommodating up to 11 guests.
- Mezzanine level: Features two bedrooms with single beds, ideal for children or additional guests.
- Prime location: Situated in the Pralong area of Courchevel 1850, close to amenities and restaurants.