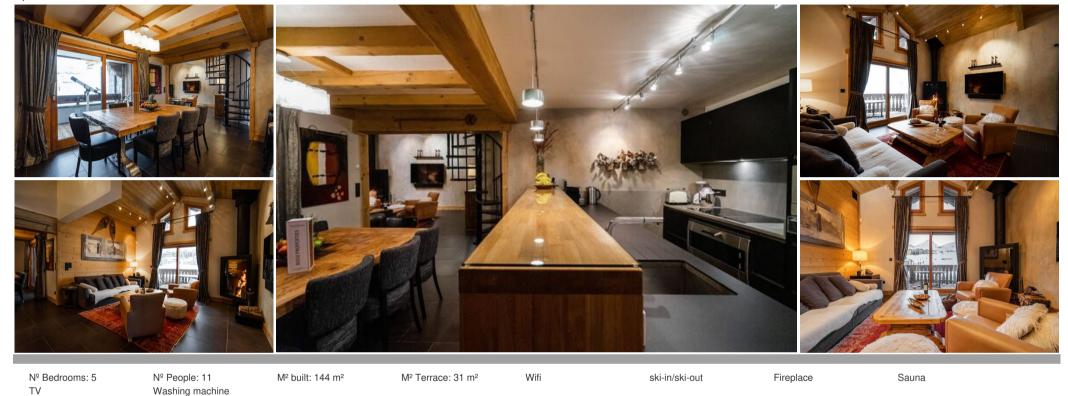

## Ski-in/Ski-out Apartment in Courchevel 1850 with Direct Access to Pralong Ski Lifts

Enjoy a luxurious ski holiday in this stylish and unique apartment, located in the heart of Courchevel 1850, with direct access to the Pralong ski lifts.

This spacious apartment features 5 bedrooms, each with its own en-suite bathroom, and can comfortably accommodate up to 11 guests. Experience the ultimate convenience of ski-in/ski-out access, allowing you to start and end your day on the slopes right at your doorstep.

## Features:

- Ski-in/ski-out access: Direct access to the Pralong ski lifts for effortless skiing.
- Spacious living: 5 bedrooms, each with an en-suite bathroom, accommodating up to 11 guests.
- Mezzanine level: Features two bedrooms with single beds, ideal for children or additional guests.
- Prime location: Situated in the Pralong area of Courchevel 1850, close to amenities and restaurants.