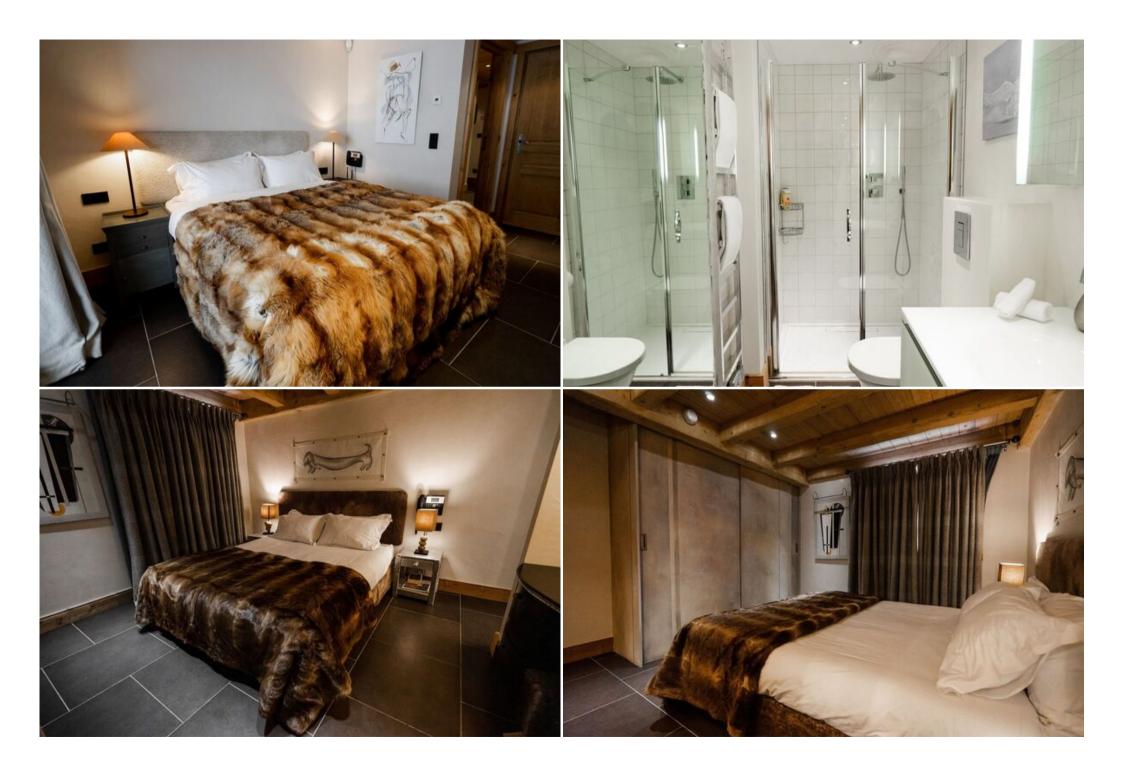

This spacious apartment features 5 bedrooms, each with its own en-suite bathroom, and can comfortably accommodate up to 11 guests. Experience the ultimate convenience of ski-in/ski-out access, allowing you to start and end your day on the slopes right at your doorstep.

## Features:

- Ski-in/ski-out access: Direct access to the Pralong ski lifts for effortless skiing.
- Spacious living: 5 bedrooms, each with an en-suite bathroom, accommodating up to 11 guests.
- Mezzanine level: Features two bedrooms with single beds, ideal for children or additional guests.
- Prime location: Situated in the Pralong area of Courchevel 1850, close to amenities and restaurants.