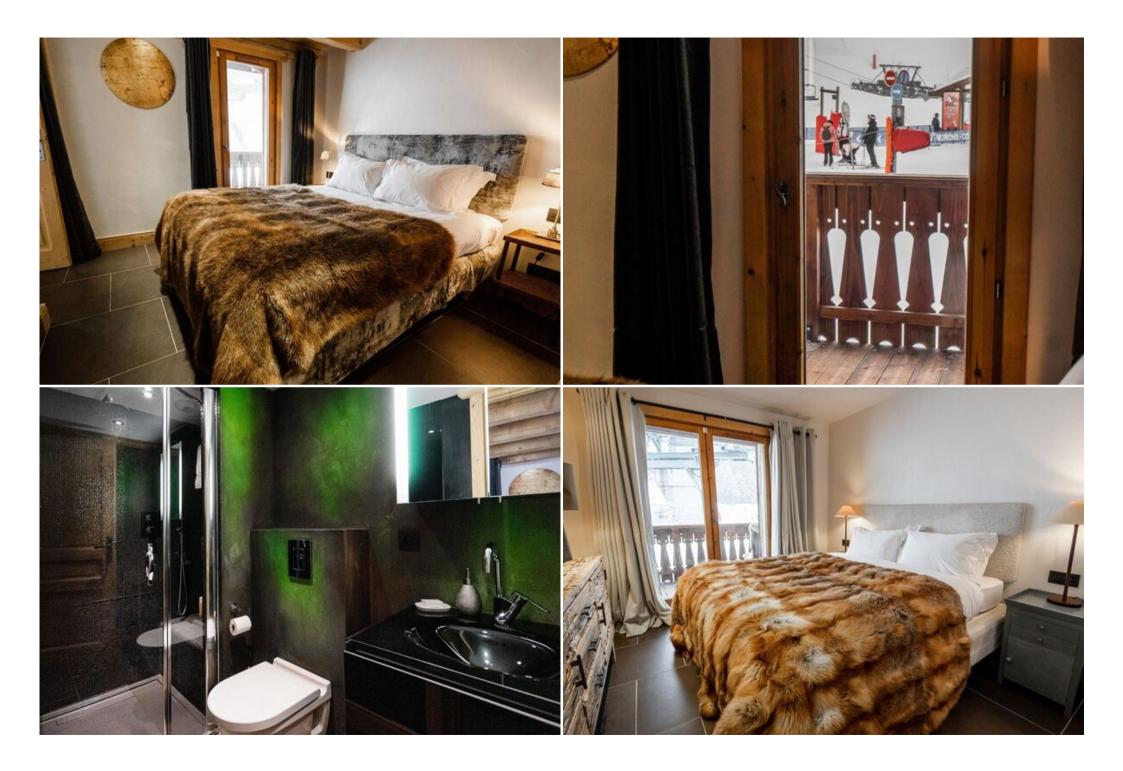

This spacious apartment features 5 bedrooms, each with its own en-suite bathroom, and can comfortably accommodate up to 11 guests. Experience the ultimate convenience of ski-in/ski-out access, allowing you to start and end your day on the slopes right at your doorstep.

## Features:

- Ski-in/ski-out access: Direct access to the Pralong ski lifts for effortless skiing.
- Spacious living: 5 bedrooms, each with an en-suite bathroom, accommodating up to 11 guests.
- Mezzanine level: Features two bedrooms with single beds, ideal for children or additional guests.
- Prime location: Situated in the Pralong area of Courchevel 1850, close to amenities and restaurants.