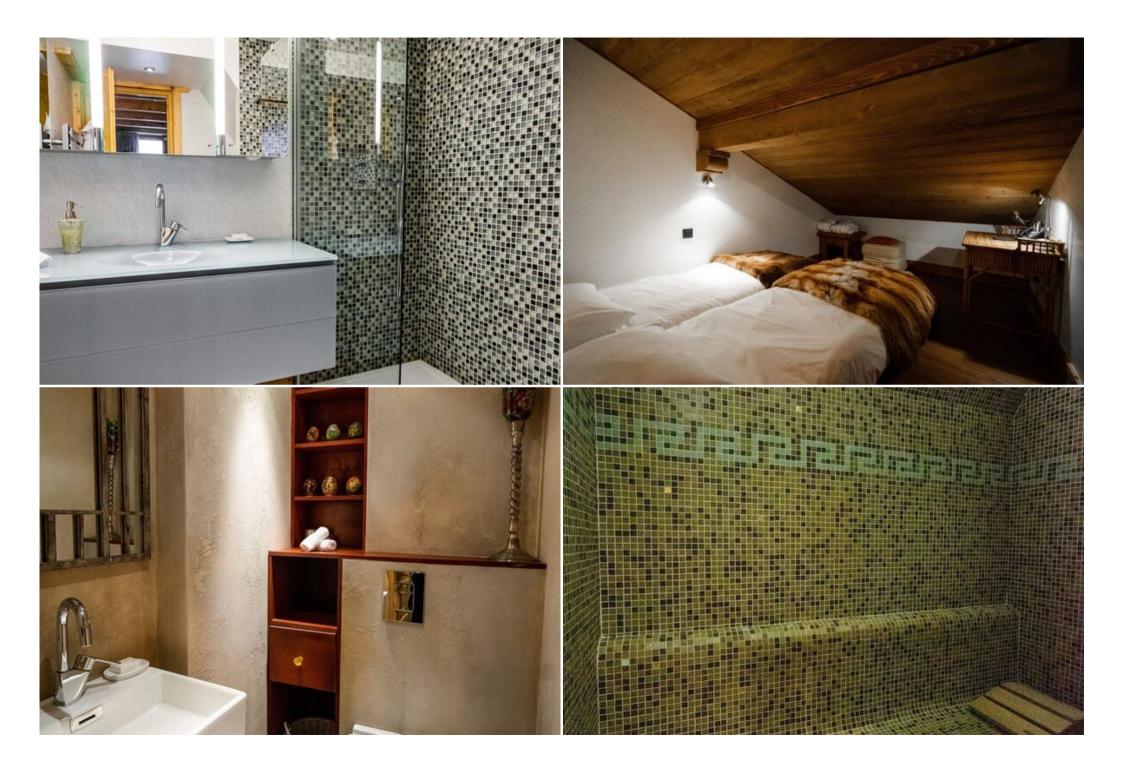

This spacious apartment features 5 bedrooms, each with its own en-suite bathroom, and can comfortably accommodate up to 11 guests. Experience the ultimate convenience of ski-in/ski-out access, allowing you to start and end your day on the slopes right at your doorstep.

## Features:

- Ski-in/ski-out access: Direct access to the Pralong ski lifts for effortless skiing.
- Spacious living: 5 bedrooms, each with an en-suite bathroom, accommodating up to 11 guests.
- Mezzanine level: Features two bedrooms with single beds, ideal for children or additional guests.
- Prime location: Situated in the Pralong area of Courchevel 1850, close to amenities and restaurants.