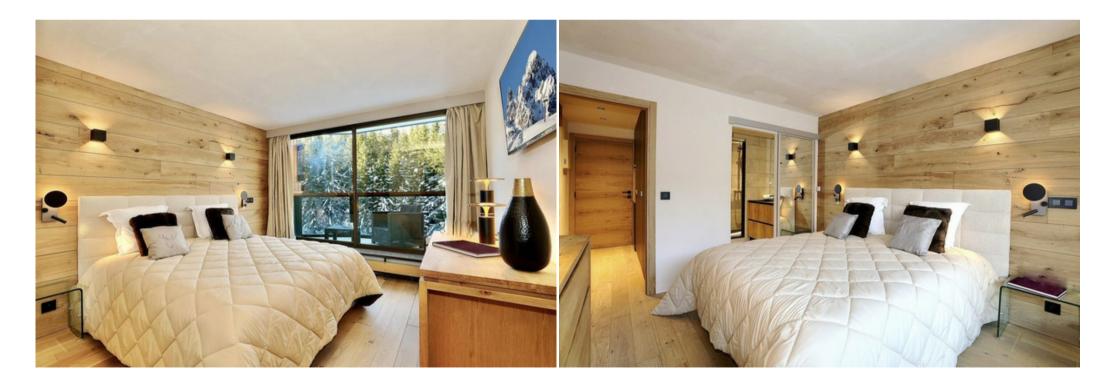

#### **Comfortable Bedrooms:**

• Master suite with a double bed (180 x 200), en-suite bathroom with double vanity, toilet, dressing room, TV, and south-facing balcony with stunning views of La Saulire.

• Two en-suite bedrooms with double beds (160 x 200), each with a dressing room and bathroom with toilet. East-facing with morning sun. One of the bedrooms also includes a washer-dryer.