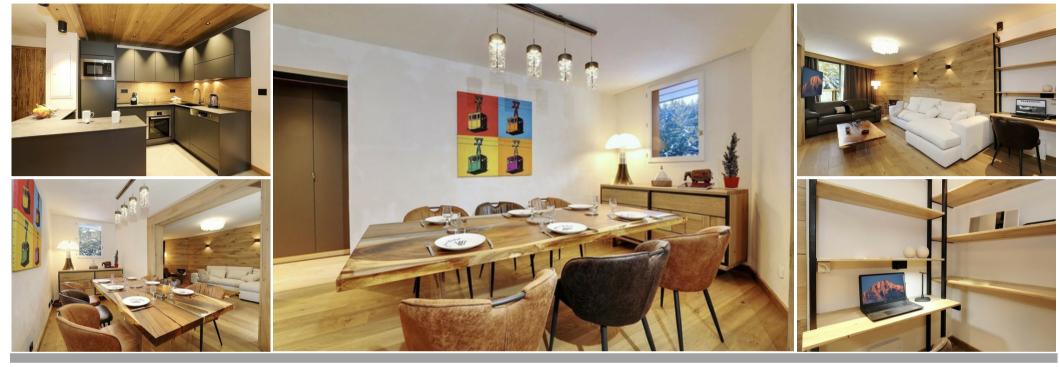

#### **Spacious and Functional Living:**

- Bright and airy living/dining area (40 sq-m) with flat-screen TV and access to a south-facing balcony with breathtaking views.
- Fully equipped kitchen with fridge-freezer, oven, microwave, induction hob, kettle, Nespresso machine, and dishwasher.
- Dedicated office space with a desk and mini hi-fi system.
- Entrance hall with storage.