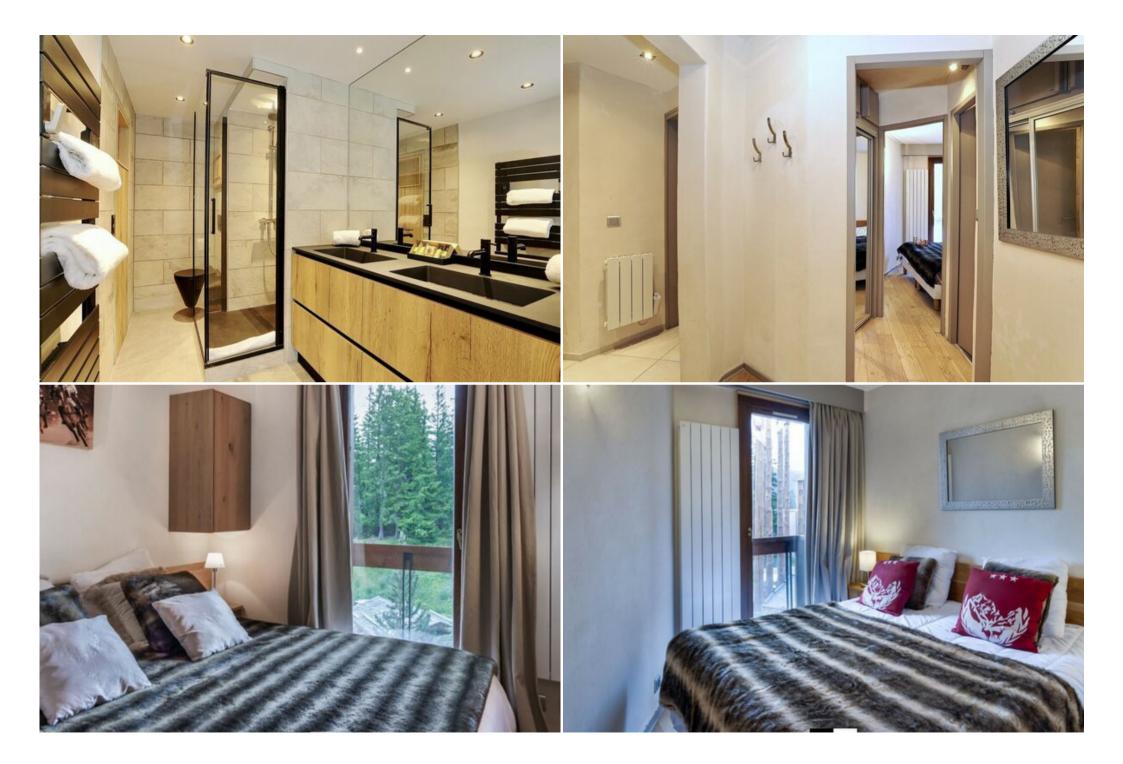

#### **Comfortable Bedrooms:**

• Master suite with a double bed (180 x 200), en-suite bathroom with double vanity, toilet, dressing room, TV, and south-facing balcony with stunning views of La Saulire.

• Two en-suite bedrooms with double beds (160 x 200), each with a dressing room and bathroom with toilet. East-facing with morning sun. One of the bedrooms also includes a washer-dryer.