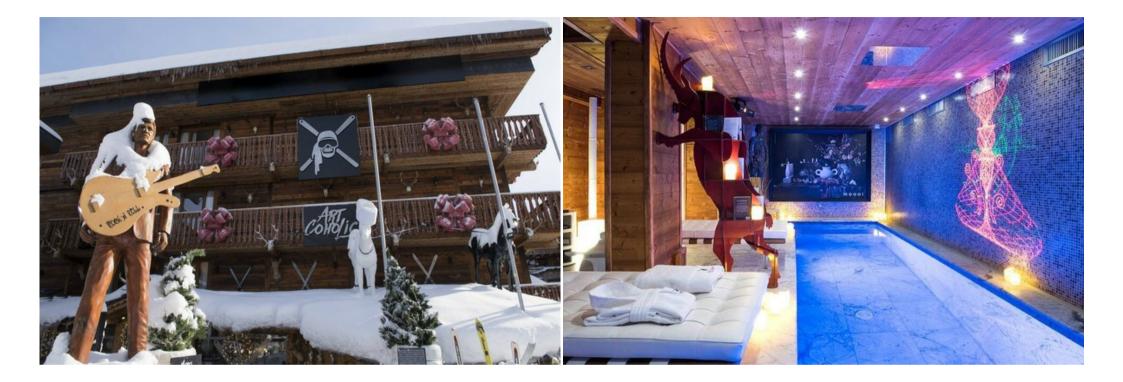

## Features:

- Prime Location: Situated in the heart of Courchevel 1850, offering ski-in/ski-out access and proximity to restaurants, bars, and boutiques.
- Ski Convenience: Just meters from the Bellecote piste and a short walk to the Verdons, Saulire, Chenus, and Jardin Alpin ski lifts.
- Shared Amenities: Enjoy access to a communal lounge with sofas, a dining room with breakfast service, a ski room with storage, and a spa with an indoor pool, sauna, hammam, and ice room.
- Spacious and Modern: This New 40 sqm 1-bedroom corner suite with a bathroom with a bathtub and a steam room shower and a living area with a sofa bed and a balcony located on the second floor. It can accommodate 4 persons. Facing South-West
- Comfortable Amenities: Includes a large flat-screen TV, complimentary internet, new linens and towels, bathrobes and slippers, Molton Brown toiletries, a safety box, and a hairdryer.
- Breakfast Included: Start your day with a delicious breakfast included in your stay.