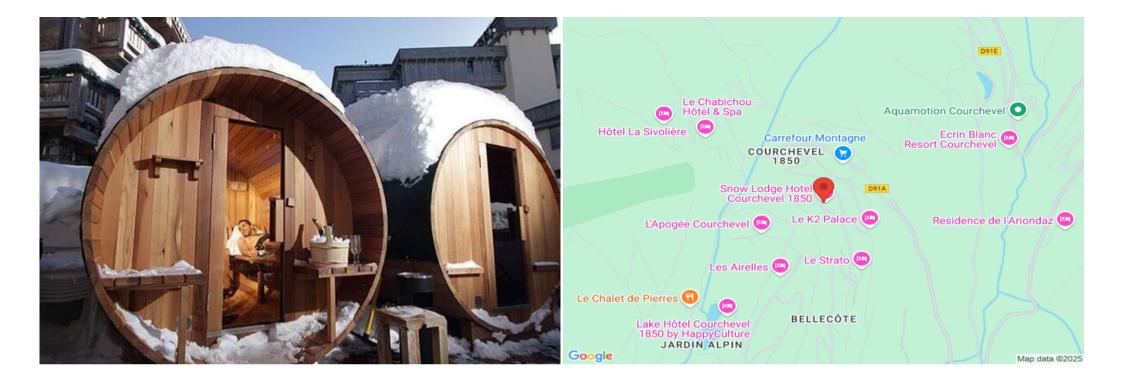

## Features:

- Prime Location: Situated in the heart of Courchevel 1850, offering ski-in/ski-out access and proximity to restaurants, bars, and boutiques.
- Ski Convenience: Just meters from the Bellecote piste and a short walk to the Verdons, Saulire, Chenus, and Jardin Alpin ski lifts.
- Shared Amenities: Enjoy access to a communal lounge with sofas, a dining room with breakfast service, a ski room with storage, and a spa with an indoor pool, sauna, hammam, and ice room.
- Spacious and Modern: This New 40 sqm 1-bedroom corner suite with a bathroom with a bathtub and a steam room shower and a living area with a sofa bed and a balcony located on the second floor. It can accommodate 4 persons. Facing South-West
- Comfortable Amenities: Includes a large flat-screen TV, complimentary internet, new linens and towels, bathrobes and slippers, Molton Brown toiletries, a safety box, and a hairdryer.
- Breakfast Included: Start your day with a delicious breakfast included in your stay.