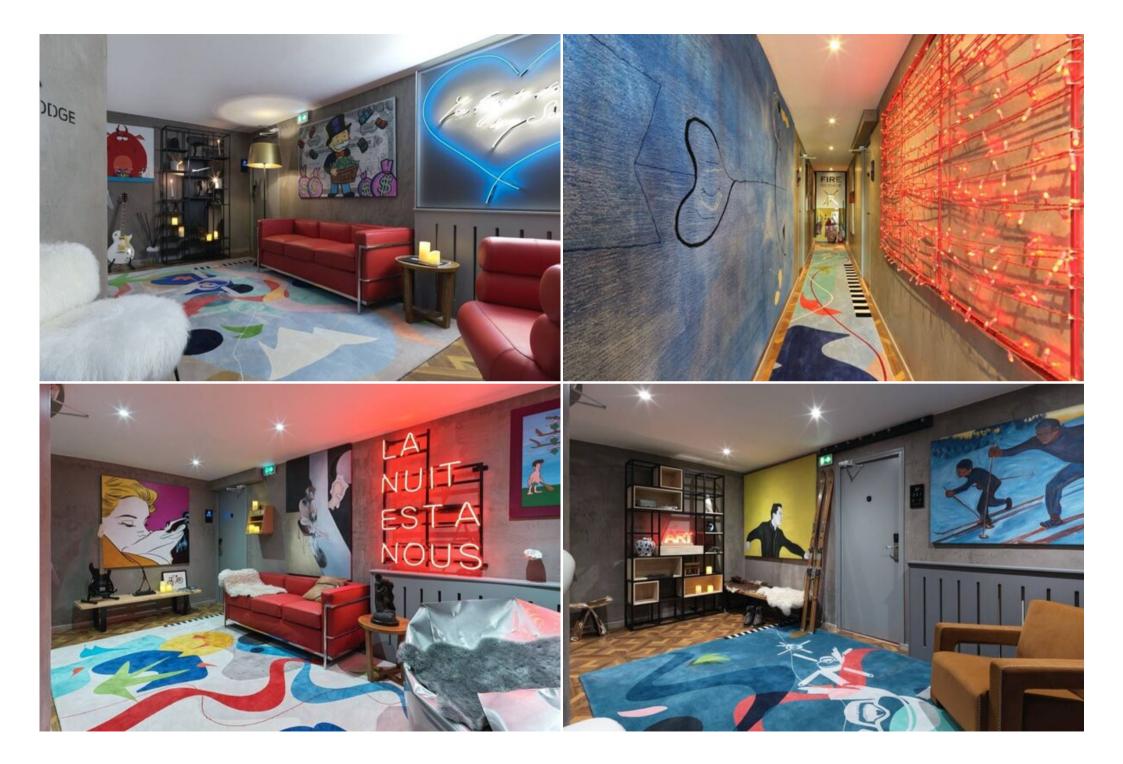

## Features:

- Prime Location: Situated in the heart of Courchevel 1850, offering ski-in/ski-out access and proximity to restaurants, bars, and boutiques.
- Ski Convenience: Just meters from the Bellecote piste and a short walk to the Verdons, Saulire, Chenus, and Jardin Alpin ski lifts.
- Shared Amenities: Enjoy access to a communal lounge with sofas, a dining room with breakfast service, a ski room with storage, and a spa with an indoor pool, sauna, hammam, and ice room.
- Spacious and Modern: This New 40 sqm 1-bedroom corner suite with a bathroom with a bathtub and a steam room shower and a living area with a sofa bed and a balcony located on the second floor. It can accommodate 4 persons. Facing South-West
- Comfortable Amenities: Includes a large flat-screen TV, complimentary internet, new linens and towels, bathrobes and slippers, Molton Brown toiletries, a safety box, and a hairdryer.
- Breakfast Included: Start your day with a delicious breakfast included in your stay.