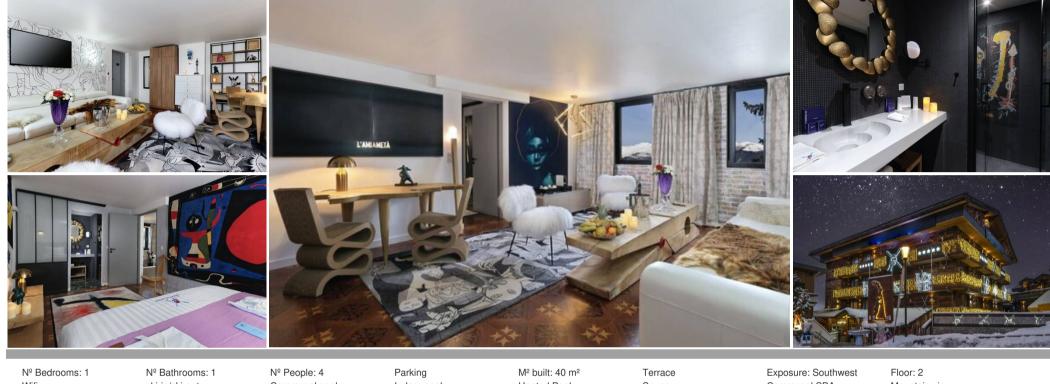

## Luxury Ski-in/Ski-out Suite in the Heart of Courchevel 1850 with Spa Access

Experience the ultimate alpine getaway in this modern and elegant suite, nestled within a beautifully renovated chalet in the heart of Courchevel 1850. Just steps from the slopes and the vibrant center of the resort, this suite offers a luxurious and convenient base for an unforgettable ski vacation.

## Features:

- Prime Location: Situated in the heart of Courchevel 1850, offering ski-in/ski-out access and proximity to restaurants, bars, and boutiques.
- Ski Convenience: Just meters from the Bellecote piste and a short walk to the Verdons, Saulire, Chenus, and Jardin Alpin ski lifts.
- Shared Amenities: Enjoy access to a communal lounge with sofas, a dining room with breakfast service, a ski room with storage, and a spa with an indoor pool, sauna, hammam, and ice room.
- Spacious and Modern: This New 40 sqm 1-bedroom corner suite with a bathroom with a bathtub and a steam room shower and a living area with a sofa bed and a balcony located on the second floor. It can accommodate 4 persons. Facing South-West
- Comfortable Amenities: Includes a large flat-screen TV, complimentary internet, new linens and towels, bathrobes and slippers, Molton Brown toiletries, a safety box, and a hairdryer.
- Breakfast Included: Start your day with a delicious breakfast included in your stay.

• Additional Services: Enjoy an honesty bar and room service for added convenience.

Indulge in a luxurious and relaxing stay in this well-appointed suite, where comfort, convenience, and breathtaking scenery combine for an unforgettable alpine experience.