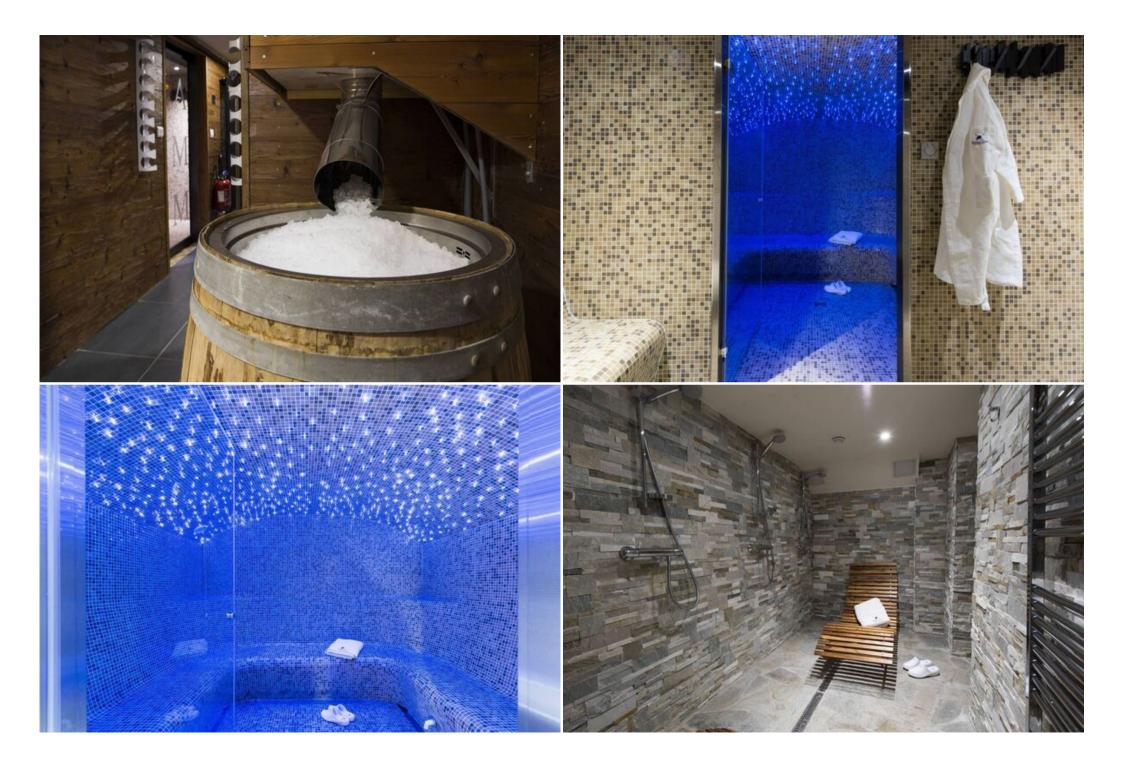

## Features:

- Prime Location: Situated in the heart of Courchevel 1850, offering ski-in/ski-out access and proximity to restaurants, bars, and boutiques.
- Ski Convenience: Just meters from the Bellecote piste and a short walk to the Verdons, Saulire, Chenus, and Jardin Alpin ski lifts.
- Shared Amenities: Enjoy access to a communal lounge with sofas, a dining room with breakfast service, a ski room with storage, and a spa with an indoor pool, sauna, hammam, and ice room.
- Spacious and Modern: This New 40 sqm 1-bedroom corner suite with a bathroom with a bathtub and a steam room shower and a living area with a sofa bed and a balcony located on the second floor. It can accommodate 4 persons. Facing South-West
- Comfortable Amenities: Includes a large flat-screen TV, complimentary internet, new linens and towels, bathrobes and slippers, Molton Brown toiletries, a safety box, and a hairdryer.
- Breakfast Included: Start your day with a delicious breakfast included in your stay.