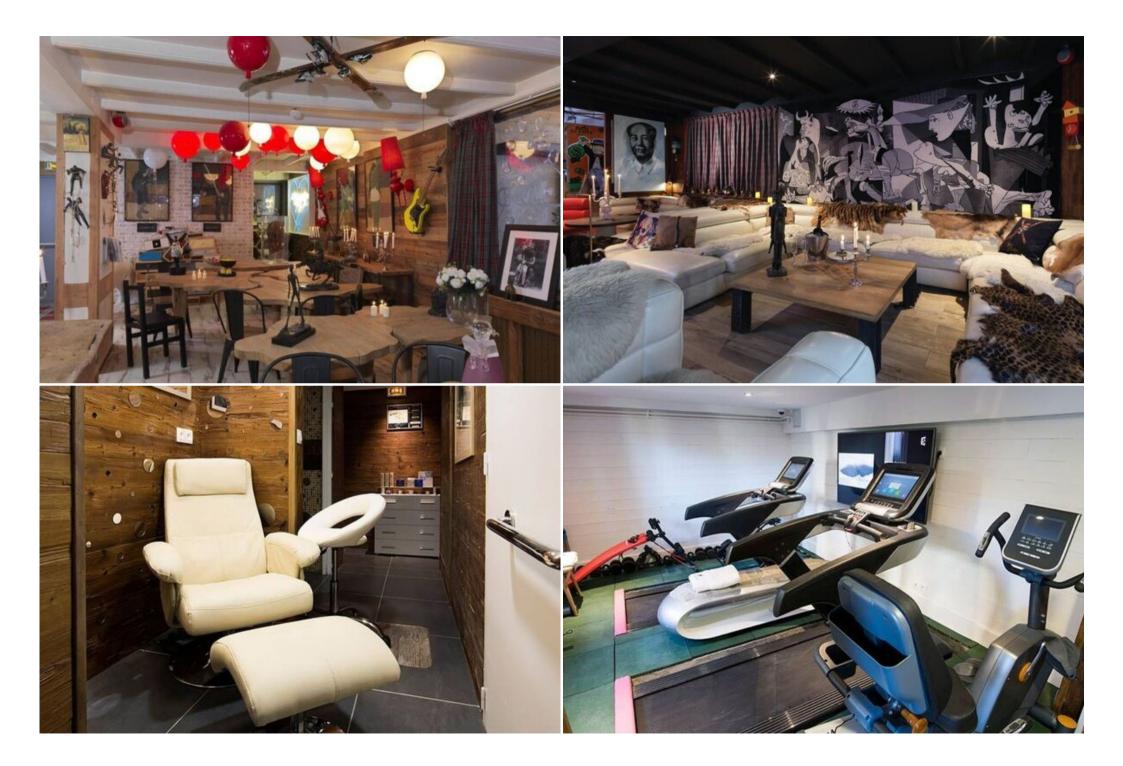

## Features:

- Prime Location: Situated in the heart of Courchevel 1850, offering ski-in/ski-out access and proximity to restaurants, bars, and boutiques.
- Ski Convenience: Just meters from the Bellecote piste and a short walk to the Verdons, Saulire, Chenus, and Jardin Alpin ski lifts.
- Shared Amenities: Enjoy access to a communal lounge with sofas, a dining room with breakfast service, a ski room with storage, and a spa with an indoor pool, sauna, hammam, and ice room.
- Spacious and Modern: This New 40 sqm 1-bedroom corner suite with a bathroom with a bathtub and a steam room shower and a living area with a sofa bed and a balcony located on the second floor. It can accommodate 4 persons. Facing South-West
- Comfortable Amenities: Includes a large flat-screen TV, complimentary internet, new linens and towels, bathrobes and slippers, Molton Brown toiletries, a safety box, and a hairdryer.
- Breakfast Included: Start your day with a delicious breakfast included in your stay.