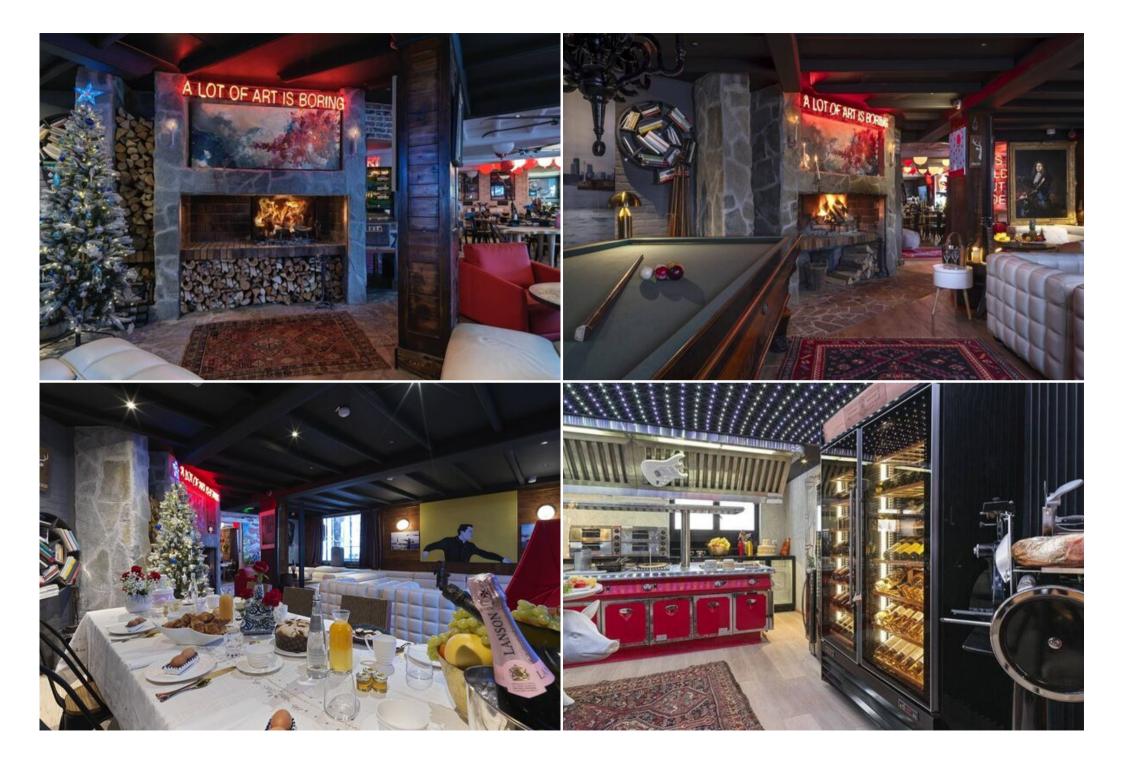

## Features:

- Prime Location: Situated in the heart of Courchevel 1850, offering ski-in/ski-out access and proximity to restaurants, bars, and boutiques.
- Ski Convenience: Just meters from the Bellecote piste and a short walk to the Verdons, Saulire, Chenus, and Jardin Alpin ski lifts.
- Shared Amenities: Enjoy access to a communal lounge with sofas, a dining room with breakfast service, a ski room with storage, and a spa with an indoor pool, sauna, hammam, and ice room.
- Spacious and Modern: This New 40 sqm 1-bedroom corner suite with a bathroom with a bathtub and a steam room shower and a living area with a sofa bed and a balcony located on the second floor. It can accommodate 4 persons. Facing South-West
- Comfortable Amenities: Includes a large flat-screen TV, complimentary internet, new linens and towels, bathrobes and slippers, Molton Brown toiletries, a safety box, and a hairdryer.
- Breakfast Included: Start your day with a delicious breakfast included in your stay.