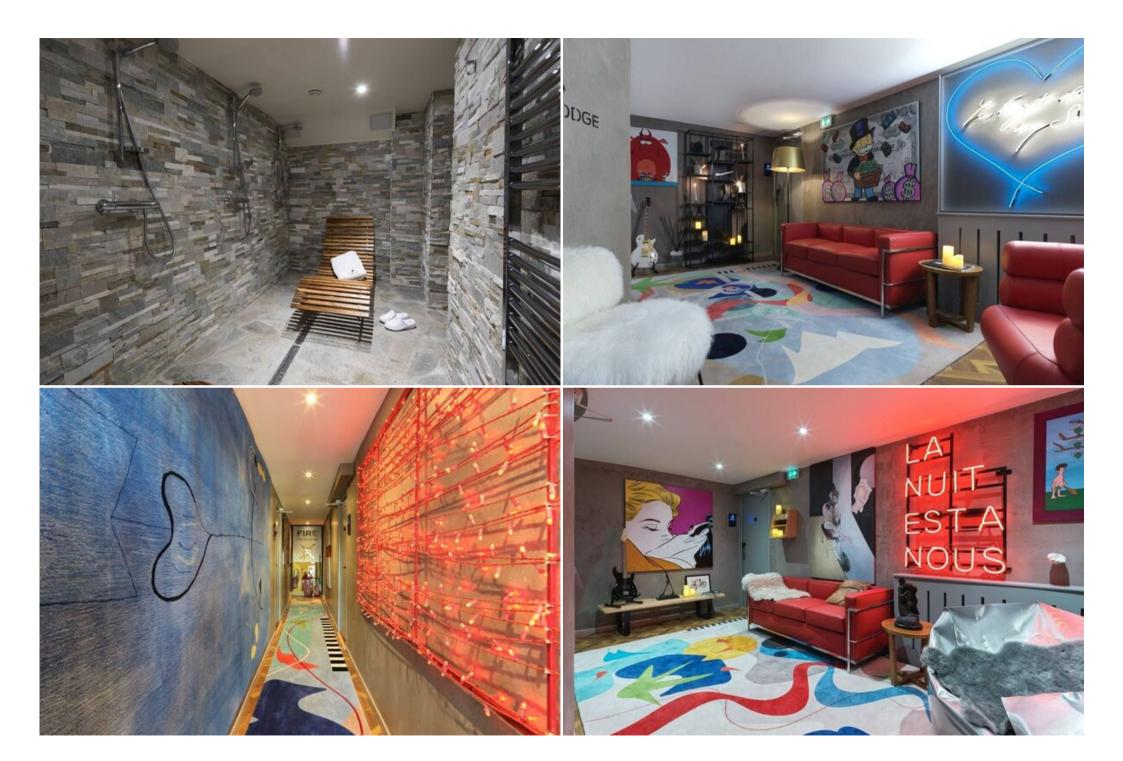

## Features:

- Prime Location: Situated in the heart of Courchevel 1850, offering ski-in/ski-out access and proximity to restaurants, bars, and boutiques.
- Ski Convenience: Just meters from the Bellecote piste and a short walk to the Verdons, Saulire, Chenus, and Jardin Alpin ski lifts.
- Shared Amenities: Enjoy access to a communal lounge with sofas, a dining room with breakfast service, a ski room with storage, and a spa with an indoor pool, sauna, hammam, and ice room.
- Spacious and Modern: This New 43 sgm 1-bedroom suite with one bathroom with a bathtub and a living area with a sofa bed located on the second floor. It can accommodate 4 persons. Facing North
- Comfortable Amenities: Includes a large flat-screen TV, complimentary internet, new linens and towels, bathrobes and slippers, Molton Brown toiletries, a safety box, and a hairdryer.
- Breakfast Included: Start your day with a delicious breakfast included in your stay.
- Additional Services: Enjoy an honesty bar and room service for added convenience.