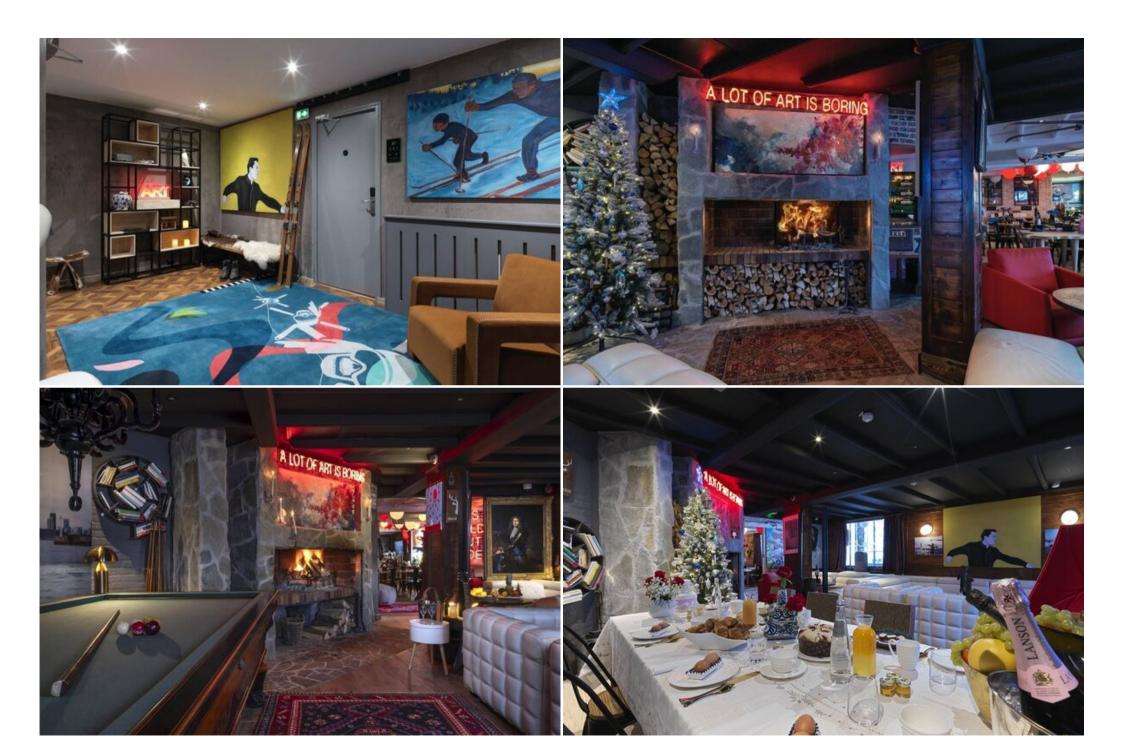

## Features:

- Prime Location: Situated in the heart of Courchevel 1850, offering ski-in/ski-out access and proximity to restaurants, bars, and boutiques.
- Ski Convenience: Just meters from the Bellecote piste and a short walk to the Verdons, Saulire, Chenus, and Jardin Alpin ski lifts.
- Shared Amenities: Enjoy access to a communal lounge with sofas, a dining room with breakfast service, a ski room with storage, and a spa with an indoor pool, sauna, hammam, and ice room.
- Spacious and Modern: This New 43 sgm 1-bedroom suite with one bathroom with a bathtub and a living area with a sofa bed located on the second floor. It can accommodate 4 persons. Facing North
- Comfortable Amenities: Includes a large flat-screen TV, complimentary internet, new linens and towels, bathrobes and slippers, Molton Brown toiletries, a safety box, and a hairdryer.
- Breakfast Included: Start your day with a delicious breakfast included in your stay.
- Additional Services: Enjoy an honesty bar and room service for added convenience.