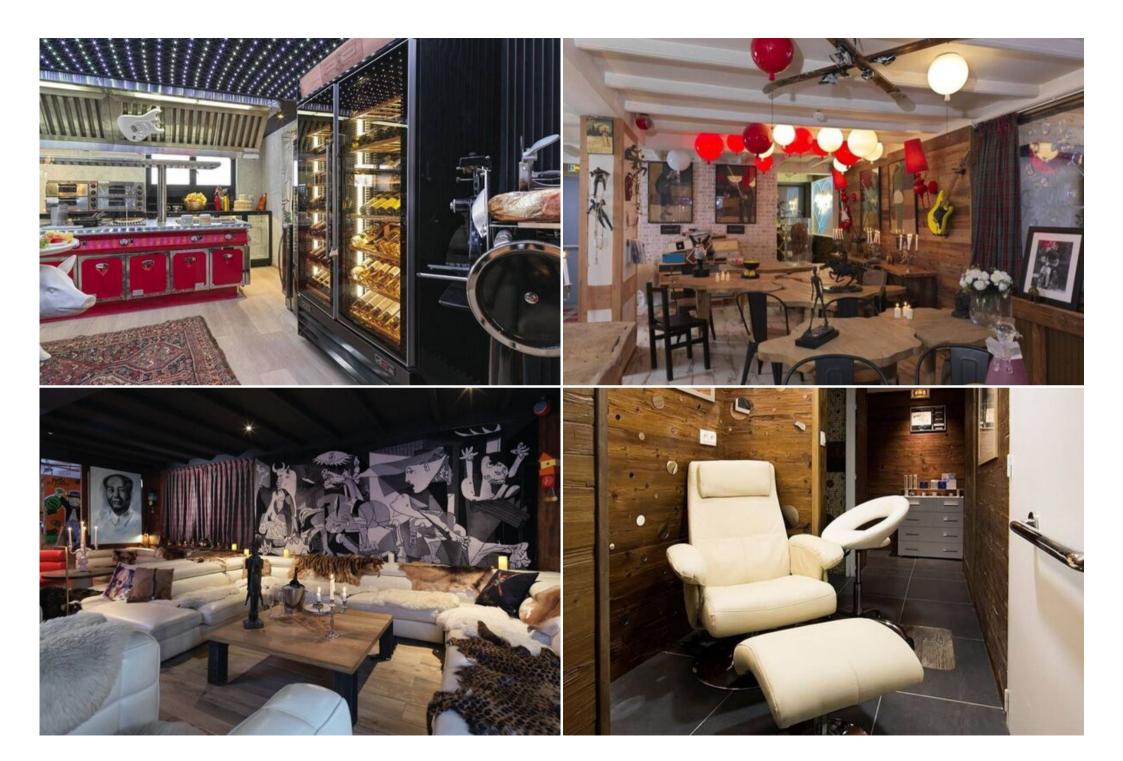

## Features:

- Prime Location: Situated in the heart of Courchevel 1850, offering ski-in/ski-out access and proximity to restaurants, bars, and boutiques.
- Ski Convenience: Just meters from the Bellecote piste and a short walk to the Verdons, Saulire, Chenus, and Jardin Alpin ski lifts.
- Shared Amenities: Enjoy access to a communal lounge with sofas, a dining room with breakfast service, a ski room with storage, and a spa with an indoor pool, sauna, hammam, and ice room.
- Spacious and Modern: This New 43 sgm 1-bedroom suite with one bathroom with a bathtub and a living area with a sofa bed located on the second floor. It can accommodate 4 persons. Facing North
- Comfortable Amenities: Includes a large flat-screen TV, complimentary internet, new linens and towels, bathrobes and slippers, Molton Brown toiletries, a safety box, and a hairdryer.
- Breakfast Included: Start your day with a delicious breakfast included in your stay.
- Additional Services: Enjoy an honesty bar and room service for added convenience.