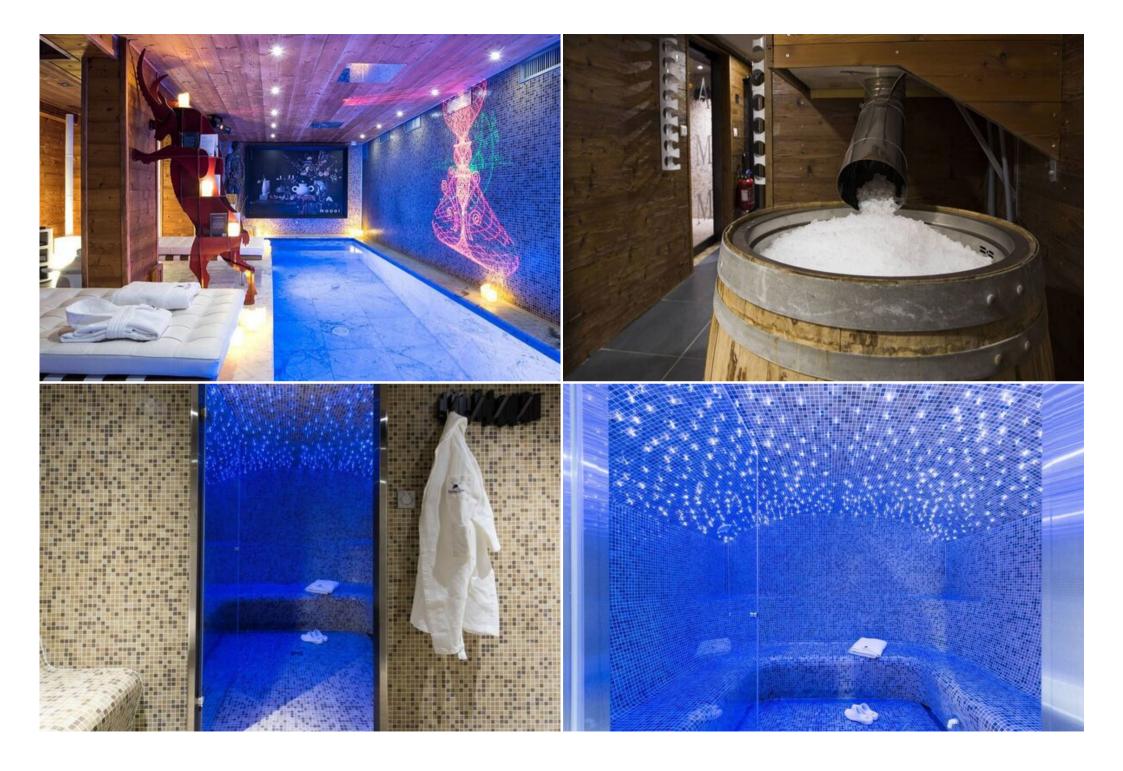

## Features:

- Prime Location: Situated in the heart of Courchevel 1850, offering ski-in/ski-out access and proximity to restaurants, bars, and boutiques.
- Ski Convenience: Just meters from the Bellecote piste and a short walk to the Verdons, Saulire, Chenus, and Jardin Alpin ski lifts.
- Shared Amenities: Enjoy access to a communal lounge with sofas, a dining room with breakfast service, a ski room with storage, and a spa with an indoor pool, sauna, hammam, and ice room.
- Spacious and Modern: This New 43 sgm 1-bedroom suite with one bathroom with a bathtub and a living area with a sofa bed located on the second floor. It can accommodate 4 persons. Facing North
- Comfortable Amenities: Includes a large flat-screen TV, complimentary internet, new linens and towels, bathrobes and slippers, Molton Brown toiletries, a safety box, and a hairdryer.
- Breakfast Included: Start your day with a delicious breakfast included in your stay.
- Additional Services: Enjoy an honesty bar and room service for added convenience.