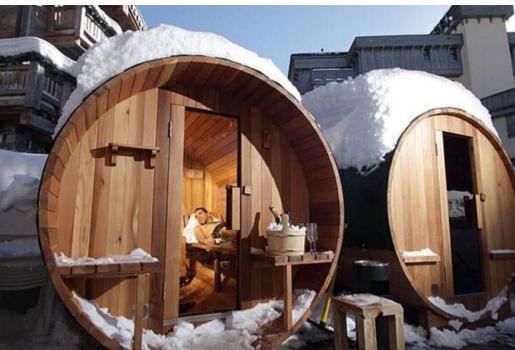

## Features:

- Prime Location: Situated in the heart of Courchevel 1850, offering ski-in/ski-out access and proximity to restaurants, bars, and boutiques.
- Ski Convenience: Just meters from the Bellecote piste and a short walk to the Verdons, Saulire, Chenus, and Jardin Alpin ski lifts.
- Shared Amenities: Enjoy access to a communal lounge with sofas, a dining room with breakfast service, a ski room with storage, and a spa with an indoor pool, sauna, hammam, and ice room.
- Spacious and Modern: This New 43 sgm 1-bedroom suite with one bathroom with a bathtub and a living area with a sofa bed located on the second floor. It can accommodate 4 persons. Facing North
- Comfortable Amenities: Includes a large flat-screen TV, complimentary internet, new linens and towels, bathrobes and slippers, Molton Brown toiletries, a safety box, and a hairdryer.
- Breakfast Included: Start your day with a delicious breakfast included in your stay.
- Additional Services: Enjoy an honesty bar and room service for added convenience.