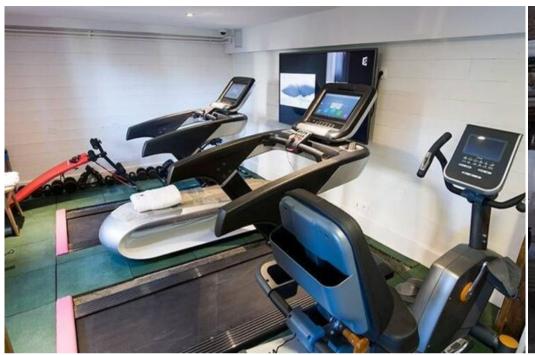

## Apartment in Courchevel 1850

France, Courchevel, Courchevel 1850

Apartment - REF: TGS-A4295

| Nº Bedrooms: 1<br>Wifi<br>TV | Nº Bathrooms: 1<br>ski-in/ski-out<br>Gym/Fitness | № People: 4<br>Communal pool<br>Ski Room | Parking<br>Indoor pool<br>Distance to ski lift: 100m | M² built: 43 m²<br>Heated Pool<br>Distance to centre: central | Terrace<br>Sauna | Exposure: North Communal SPA | Floor: 2<br>Air conditioning |
|------------------------------|--------------------------------------------------|------------------------------------------|------------------------------------------------------|---------------------------------------------------------------|------------------|------------------------------|------------------------------|
| Activities in resort         |                                                  |                                          |                                                      |                                                               |                  |                              |                              |
| Skiing/Snowboarding          | Cycling                                          | Cross country skiing                     | Golf                                                 | Hiking                                                        | Mountain-Biking  | Riding                       |                              |