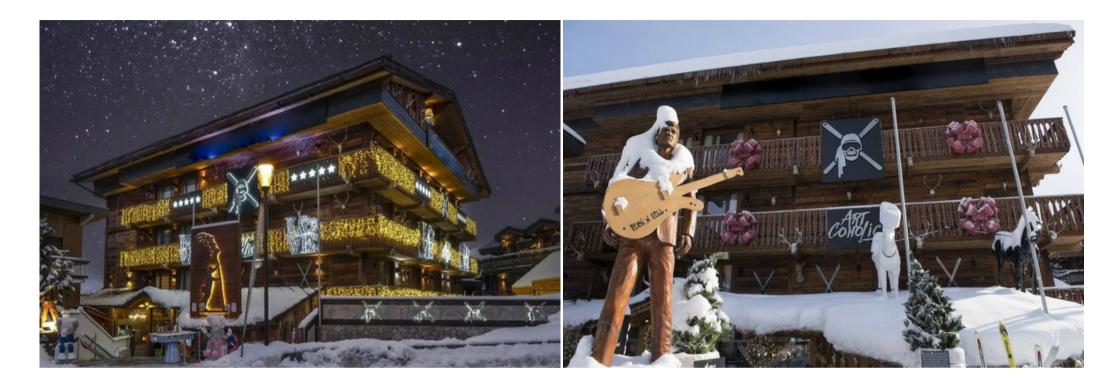

## Luxury Ski-in/Ski-out Suite in the Heart of Courchevel 1850 with Spa Access

Experience the ultimate alpine getaway in this modern and elegant suite, nestled within a beautifully renovated chalet in the heart of Courchevel 1850. Just steps from the slopes and the vibrant center of the resort, this suite offers a luxurious and convenient base for an unforgettable ski vacation.

## Features:

- Prime Location: Situated in the heart of Courchevel 1850, offering ski-in/ski-out access and proximity to restaurants, bars, and boutiques.
- Ski Convenience: Just meters from the Bellecote piste and a short walk to the Verdons, Saulire, Chenus, and Jardin Alpin ski lifts.
- Shared Amenities: Enjoy access to a communal lounge with sofas, a dining room with breakfast service, a ski room with storage, and a spa with an indoor pool, sauna, hammam, and ice room.
- Spacious and Modern: This New 43 sgm 1-bedroom suite with one bathroom with a bathtub and a living area with a sofa bed located on the second floor. It can accommodate 4 persons. Facing North
- Comfortable Amenities: Includes a large flat-screen TV, complimentary internet, new linens and towels, bathrobes and slippers, Molton Brown toiletries, a safety box, and a hairdryer.
- Breakfast Included: Start your day with a delicious breakfast included in your stay.
- Additional Services: Enjoy an honesty bar and room service for added convenience.