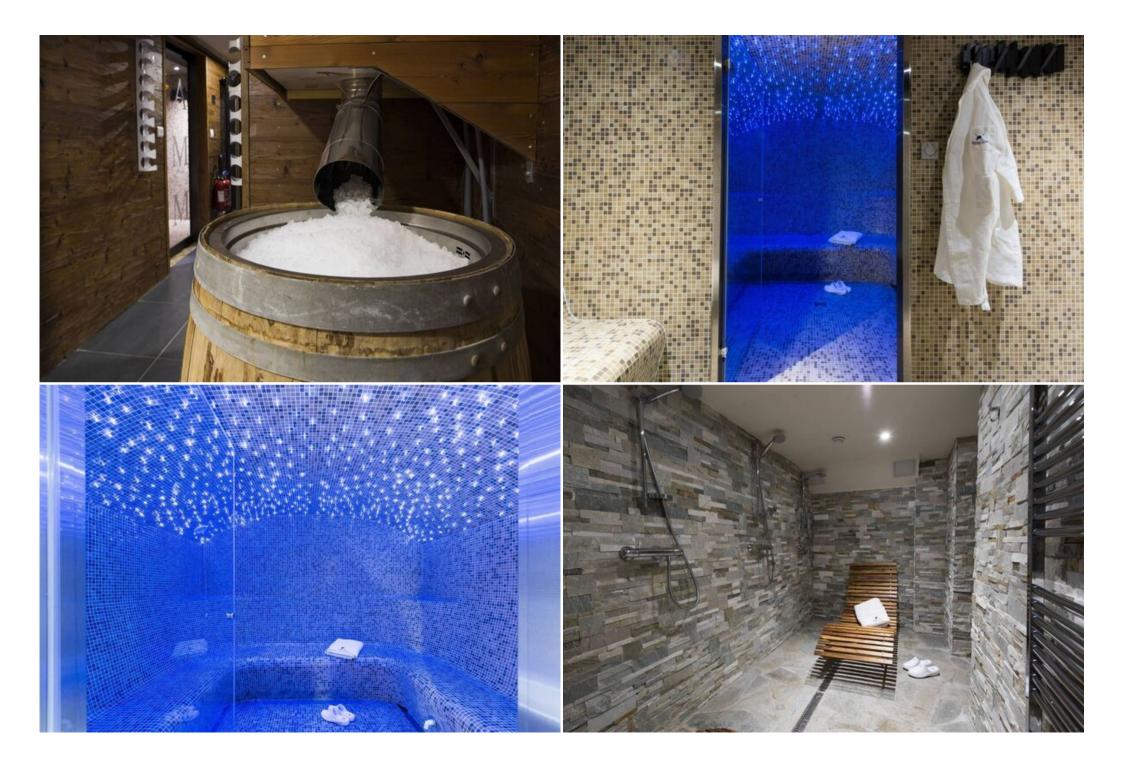

## Features:

- Prime Location: Situated in the heart of Courchevel 1850, offering ski-in/ski-out access and proximity to restaurants, bars, and boutiques.
- Ski Convenience: Just meters from the Bellecote piste and a short walk to the Verdons, Saulire, Chenus, and Jardin Alpin ski lifts.
- Shared Amenities: Enjoy access to a communal lounge with sofas, a dining room with breakfast service, a ski room with storage, and a spa with an indoor pool, sauna, hammam, and ice room.
- Spacious and Modern: This 43 sqm 1-bedroom corner suite with a bathroom with a bathtub located on the second floor, a living area with a sofa and a balcony. It can accommodate 3 persons with an extra bed. Facing North East
- Comfortable Amenities: Includes a large flat-screen TV, complimentary internet, new linens and towels, bathrobes and slippers, Molton Brown toiletries, a safety box, and a hairdryer.
- Breakfast Included: Start your day with a delicious breakfast included in your stay.