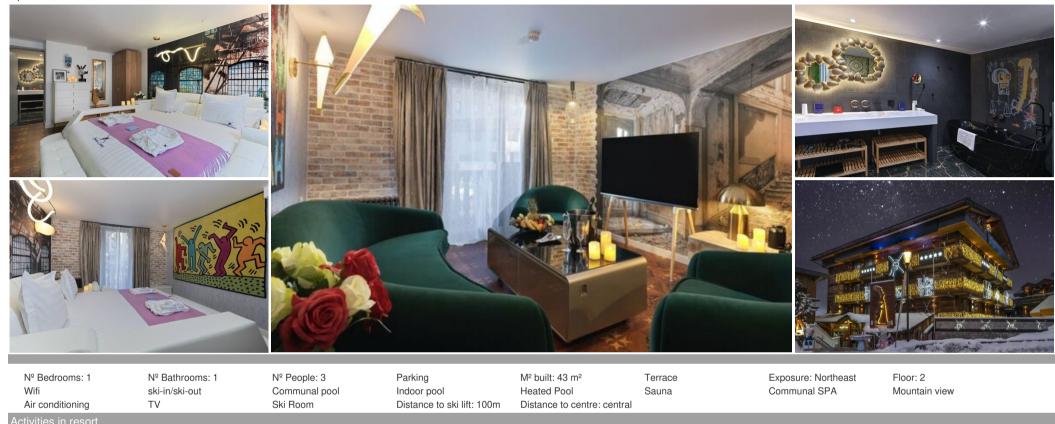

## Luxury Ski-in/Ski-out Suite in the Heart of Courchevel 1850 with Spa Access

Experience the ultimate alpine getaway in this modern and elegant suite, nestled within a beautifully renovated chalet in the heart of Courchevel 1850. Just steps from the slopes and the vibrant center of the resort, this suite offers a luxurious and convenient base for an unforgettable ski vacation.

## Features:

- Prime Location: Situated in the heart of Courchevel 1850, offering ski-in/ski-out access and proximity to restaurants, bars, and boutiques.
- Ski Convenience: Just meters from the Bellecote piste and a short walk to the Verdons, Saulire, Chenus, and Jardin Alpin ski lifts.
- Shared Amenities: Enjoy access to a communal lounge with sofas, a dining room with breakfast service, a ski room with storage, and a spa with an indoor pool, sauna, hammam, and ice room.
- Spacious and Modern: This 43 sqm 1-bedroom corner suite with a bathroom with a bathtub located on the second floor, a living area with a sofa and a balcony. It can accommodate 3 persons with an extra bed. Facing North East
- Comfortable Amenities: Includes a large flat-screen TV, complimentary internet, new linens and towels, bathrobes and slippers, Molton Brown toiletries, a safety box, and a hairdryer.
- Breakfast Included: Start your day with a delicious breakfast included in your stay.

• Additional Services: Enjoy an honesty bar and room service for added convenience.

Indulge in a luxurious and relaxing stay in this well-appointed suite, where comfort, convenience, and breathtaking scenery combine for an unforgettable alpine experience.