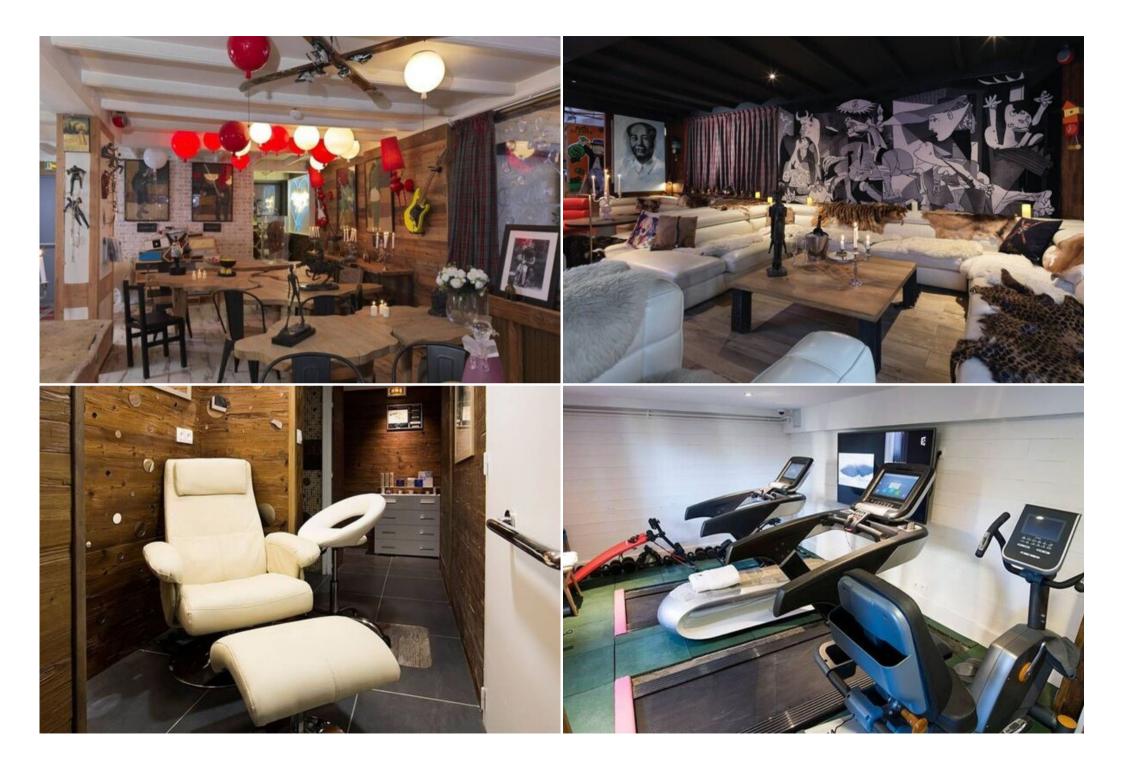

## Features:

- Prime Location: Situated in the heart of Courchevel 1850, offering ski-in/ski-out access and proximity to restaurants, bars, and boutiques.
- Ski Convenience: Just meters from the Bellecote piste and a short walk to the Verdons, Saulire, Chenus, and Jardin Alpin ski lifts.
- Shared Amenities: Enjoy access to a communal lounge with sofas, a dining room with breakfast service, a ski room with storage, and a spa with an indoor pool, sauna, hammam, and ice room.
- Spacious and Modern: This 43 sqm 1-bedroom corner suite with a bathroom with a bathtub located on the second floor, a living area with a sofa and a balcony. It can accommodate 3 persons with an extra bed. Facing North East
- Comfortable Amenities: Includes a large flat-screen TV, complimentary internet, new linens and towels, bathrobes and slippers, Molton Brown toiletries, a safety box, and a hairdryer.
- Breakfast Included: Start your day with a delicious breakfast included in your stay.