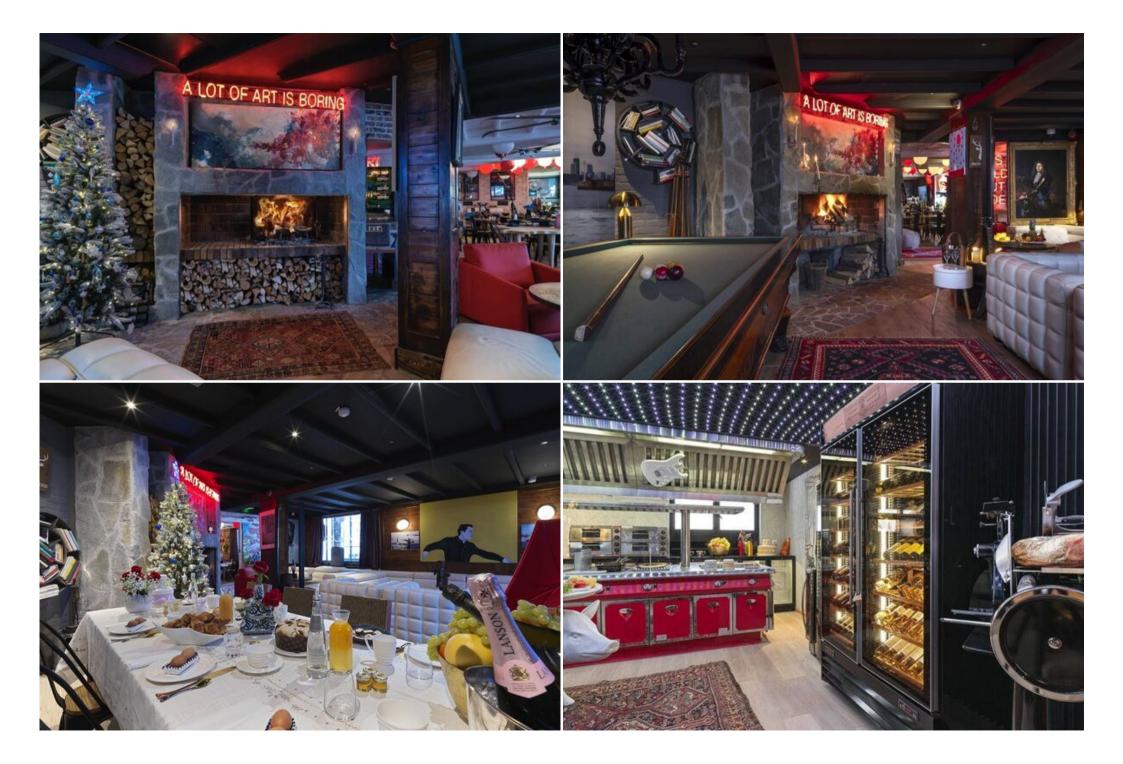

## Features:

- Prime Location: Situated in the heart of Courchevel 1850, offering ski-in/ski-out access and proximity to restaurants, bars, and boutiques.
- Ski Convenience: Just meters from the Bellecote piste and a short walk to the Verdons, Saulire, Chenus, and Jardin Alpin ski lifts.
- Shared Amenities: Enjoy access to a communal lounge with sofas, a dining room with breakfast service, a ski room with storage, and a spa with an indoor pool, sauna, hammam, and ice room.
- Spacious and Modern: This 43 sqm 1-bedroom corner suite with a bathroom with a bathtub located on the second floor, a living area with a sofa and a balcony. It can accommodate 3 persons with an extra bed. Facing North East
- Comfortable Amenities: Includes a large flat-screen TV, complimentary internet, new linens and towels, bathrobes and slippers, Molton Brown toiletries, a safety box, and a hairdryer.
- Breakfast Included: Start your day with a delicious breakfast included in your stay.