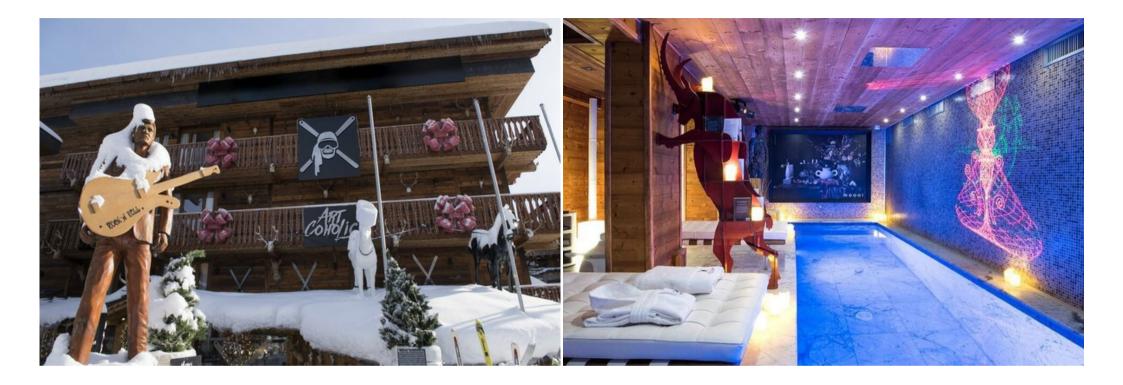

## Features:

- Prime Location: Situated in the heart of Courchevel 1850, offering ski-in/ski-out access and proximity to restaurants, bars, and boutiques.
- Ski Convenience: Just meters from the Bellecote piste and a short walk to the Verdons, Saulire, Chenus, and Jardin Alpin ski lifts.
- Shared Amenities: Enjoy access to a communal lounge with sofas, a dining room with breakfast service, a ski room with storage, and a spa with an indoor pool, sauna, hammam, and ice room.
- Spacious and Modern: This 43 sqm 1-bedroom corner suite with a bathroom with a bathtub located on the second floor, a living area with a sofa and a balcony. It can accommodate 3 persons with an extra bed. Facing North East
- Comfortable Amenities: Includes a large flat-screen TV, complimentary internet, new linens and towels, bathrobes and slippers, Molton Brown toiletries, a safety box, and a hairdryer.
- Breakfast Included: Start your day with a delicious breakfast included in your stay.