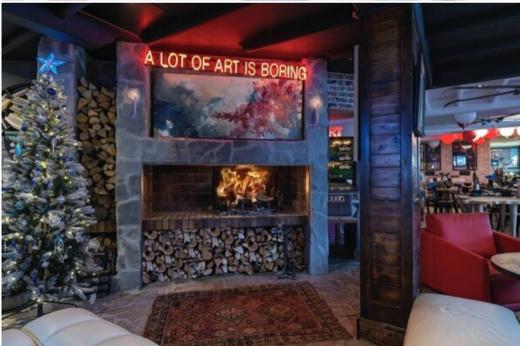

## Features:

- Prime Location: Situated in the heart of Courchevel 1850, offering ski-in/ski-out access and proximity to restaurants, bars, and boutiques.
- Ski Convenience: Just meters from the Bellecote piste and a short walk to the Verdons, Saulire, Chenus, and Jardin Alpin ski lifts.
- Shared Amenities: Enjoy access to a communal lounge with sofas, a dining room with breakfast service, a ski room with storage, and a spa with an indoor pool, sauna, hammam, and ice room.
- Spacious and Modern: This apartment 36 sgm 1-bedroom suite located on the first floor, one bathroom with a bathtub and steam room shower and a living area with a sofa bed. It can accommodate 4 persons. Facing North.
- Comfortable Amenities: Includes a large flat-screen TV, complimentary internet, new linens and towels, bathrobes and slippers, Molton Brown toiletries, a safety box, and a hairdryer.
- Breakfast Included: Start your day with a delicious breakfast included in your stay.