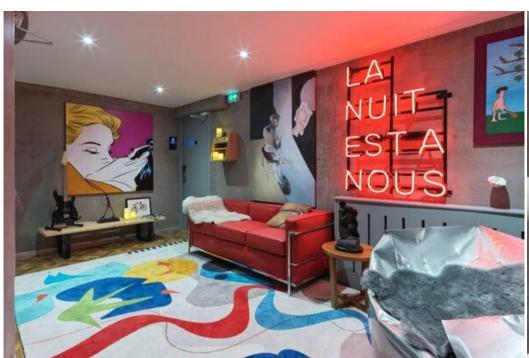

## Features:

- Prime Location: Situated in the heart of Courchevel 1850, offering ski-in/ski-out access and proximity to restaurants, bars, and boutiques.
- Ski Convenience: Just meters from the Bellecote piste and a short walk to the Verdons, Saulire, Chenus, and Jardin Alpin ski lifts.
- Shared Amenities: Enjoy access to a communal lounge with sofas, a dining room with breakfast service, a ski room with storage, and a spa with an indoor pool, sauna, hammam, and ice room.
- Spacious and Modern: This apartment 36 sgm 1-bedroom suite located on the first floor, one bathroom with a bathtub and steam room shower and a living area with a sofa bed. It can accommodate 4 persons. Facing North.
- Comfortable Amenities: Includes a large flat-screen TV, complimentary internet, new linens and towels, bathrobes and slippers, Molton Brown toiletries, a safety box, and a hairdryer.
- Breakfast Included: Start your day with a delicious breakfast included in your stay.