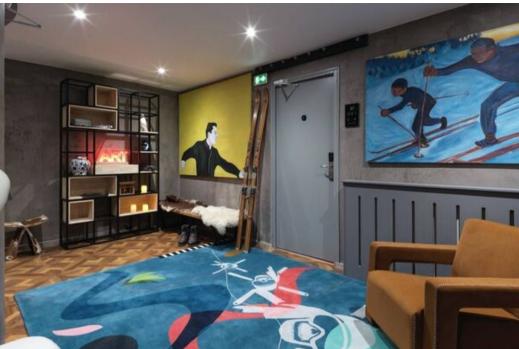

## Features:

- Prime Location: Situated in the heart of Courchevel 1850, offering ski-in/ski-out access and proximity to restaurants, bars, and boutiques.
- Ski Convenience: Just meters from the Bellecote piste and a short walk to the Verdons, Saulire, Chenus, and Jardin Alpin ski lifts.
- Shared Amenities: Enjoy access to a communal lounge with sofas, a dining room with breakfast service, a ski room with storage, and a spa with an indoor pool, sauna, hammam, and ice room.
- Spacious and Modern: This apartment 36 sgm 1-bedroom suite located on the first floor, one bathroom with a bathtub and steam room shower and a living area with a sofa bed. It can accommodate 4 persons. Facing North.
- Comfortable Amenities: Includes a large flat-screen TV, complimentary internet, new linens and towels, bathrobes and slippers, Molton Brown toiletries, a safety box, and a hairdryer.
- Breakfast Included: Start your day with a delicious breakfast included in your stay.