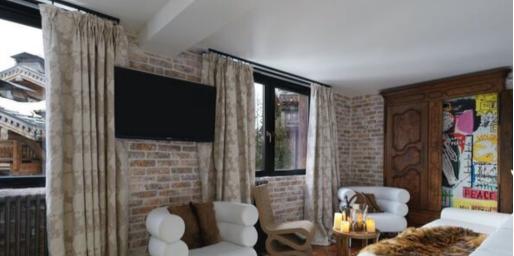

## Features:

- Prime Location: Situated in the heart of Courchevel 1850, offering ski-in/ski-out access and proximity to restaurants, bars, and boutiques.
- Ski Convenience: Just meters from the Bellecote piste and a short walk to the Verdons, Saulire, Chenus, and Jardin Alpin ski lifts.
- Shared Amenities: Enjoy access to a communal lounge with sofas, a dining room with breakfast service, a ski room with storage, and a spa with an indoor pool, sauna, hammam, and ice room.
- Spacious and Modern: This apartment 36 sgm 1-bedroom suite located on the first floor, one bathroom with a bathtub and steam room shower and a living area with a sofa bed. It can accommodate 4 persons. Facing North.
- Comfortable Amenities: Includes a large flat-screen TV, complimentary internet, new linens and towels, bathrobes and slippers, Molton Brown toiletries, a safety box, and a hairdryer.
- Breakfast Included: Start your day with a delicious breakfast included in your stay.