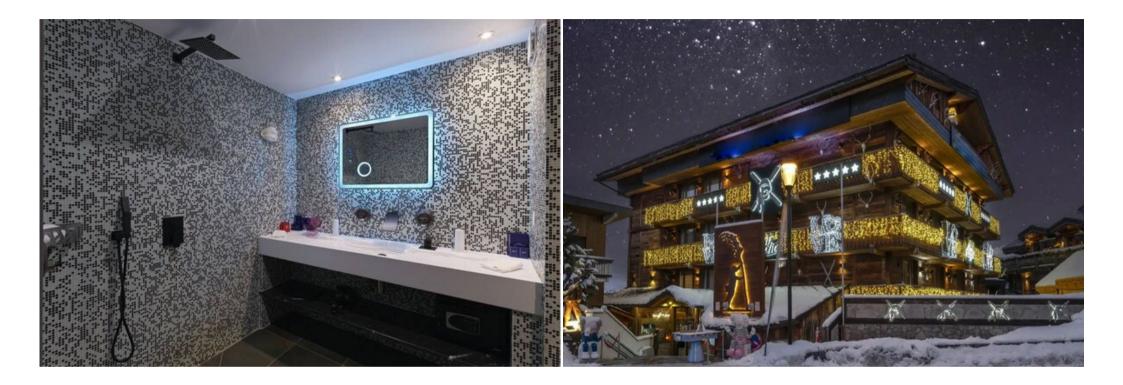

## Features:

- Prime Location: Situated in the heart of Courchevel 1850, offering ski-in/ski-out access and proximity to restaurants, bars, and boutiques.
- Ski Convenience: Just meters from the Bellecote piste and a short walk to the Verdons, Saulire, Chenus, and Jardin Alpin ski lifts.
- Shared Amenities: Enjoy access to a communal lounge with sofas, a dining room with breakfast service, a ski room with storage, and a spa with an indoor pool, sauna, hammam, and ice room.
- Spacious and Modern: This apartment 36 sgm 1-bedroom suite located on the first floor, one bathroom with a bathtub and steam room shower and a living area with a sofa bed. It can accommodate 4 persons. Facing North.
- Comfortable Amenities: Includes a large flat-screen TV, complimentary internet, new linens and towels, bathrobes and slippers, Molton Brown toiletries, a safety box, and a hairdryer.
- Breakfast Included: Start your day with a delicious breakfast included in your stay.

## Luxury Ski-in/Ski-out Suite in the Heart of Courchevel 1850 with Spa Access

Experience the ultimate alpine getaway in this modern and elegant suite, nestled within a beautifully renovated chalet in the heart of Courchevel 1850. Just steps from the slopes and the vibrant center of the resort, this suite offers a luxurious and convenient base for an unforgettable ski vacation.