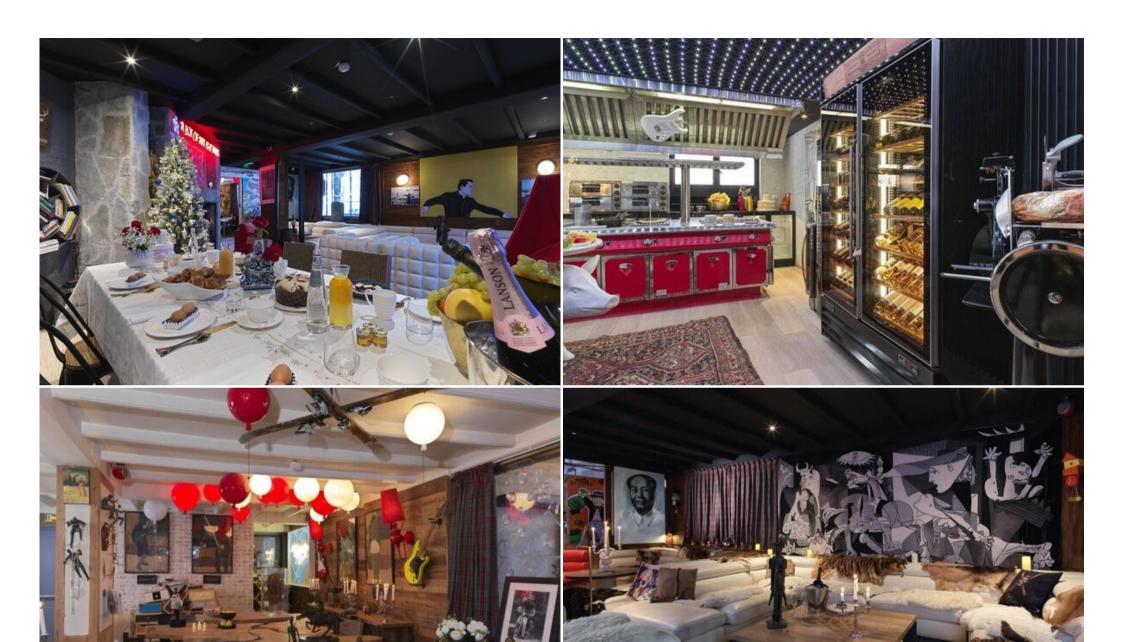

## Features:

- Prime Location: Situated in the heart of Courchevel 1850, offering ski-in/ski-out access and proximity to restaurants, bars, and boutiques.
- Ski Convenience: Just meters from the Bellecote piste and a short walk to the Verdons, Saulire, Chenus, and Jardin Alpin ski lifts.
- Shared Amenities: Enjoy access to a communal lounge with sofas, a dining room with breakfast service, a ski room with storage, and a spa with an indoor pool, sauna, hammam, and ice room.
- Spacious and Modern: This apartment 36 sgm 1-bedroom suite located on the first floor, one bathroom with a bathtub and steam room shower and a living area with a sofa bed. It can accommodate 4 persons. Facing North.
- Comfortable Amenities: Includes a large flat-screen TV, complimentary internet, new linens and towels, bathrobes and slippers, Molton Brown toiletries, a safety box, and a hairdryer.
- Breakfast Included: Start your day with a delicious breakfast included in your stay.