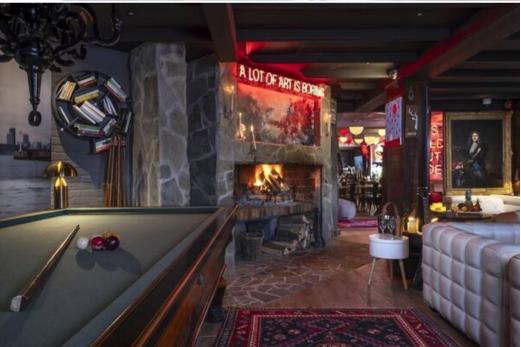

## Features:

- Prime Location: Situated in the heart of Courchevel 1850, offering ski-in/ski-out access and proximity to restaurants, bars, and boutiques.
- Ski Convenience: Just meters from the Bellecote piste and a short walk to the Verdons, Saulire, Chenus, and Jardin Alpin ski lifts.
- Shared Amenities: Enjoy access to a communal lounge with sofas, a dining room with breakfast service, a ski room with storage, and a spa with an indoor pool, sauna, hammam, and ice room.
- Spacious and Modern: This apartment 36 sgm 1-bedroom suite located on the first floor, one bathroom with a bathtub and steam room shower and a living area with a sofa bed. It can accommodate 4 persons. Facing North.
- Comfortable Amenities: Includes a large flat-screen TV, complimentary internet, new linens and towels, bathrobes and slippers, Molton Brown toiletries, a safety box, and a hairdryer.
- Breakfast Included: Start your day with a delicious breakfast included in your stay.