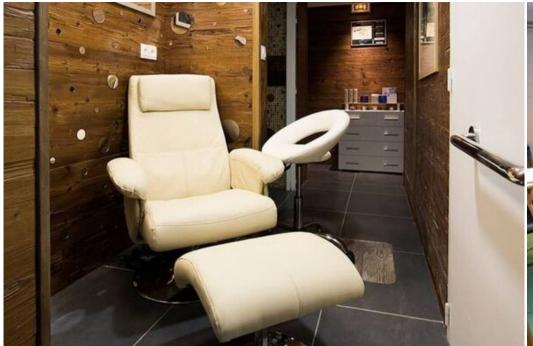

## Features:

- Prime Location: Situated in the heart of Courchevel 1850, offering ski-in/ski-out access and proximity to restaurants, bars, and boutiques.
- Ski Convenience: Just meters from the Bellecote piste and a short walk to the Verdons, Saulire, Chenus, and Jardin Alpin ski lifts.
- Shared Amenities: Enjoy access to a communal lounge with sofas, a dining room with breakfast service, a ski room with storage, and a spa with an indoor pool, sauna, hammam, and ice room.
- Spacious and Modern: This apartment 36 sgm 1-bedroom suite located on the first floor, one bathroom with a bathtub and steam room shower and a living area with a sofa bed. It can accommodate 4 persons. Facing North.
- Comfortable Amenities: Includes a large flat-screen TV, complimentary internet, new linens and towels, bathrobes and slippers, Molton Brown toiletries, a safety box, and a hairdryer.
- Breakfast Included: Start your day with a delicious breakfast included in your stay.