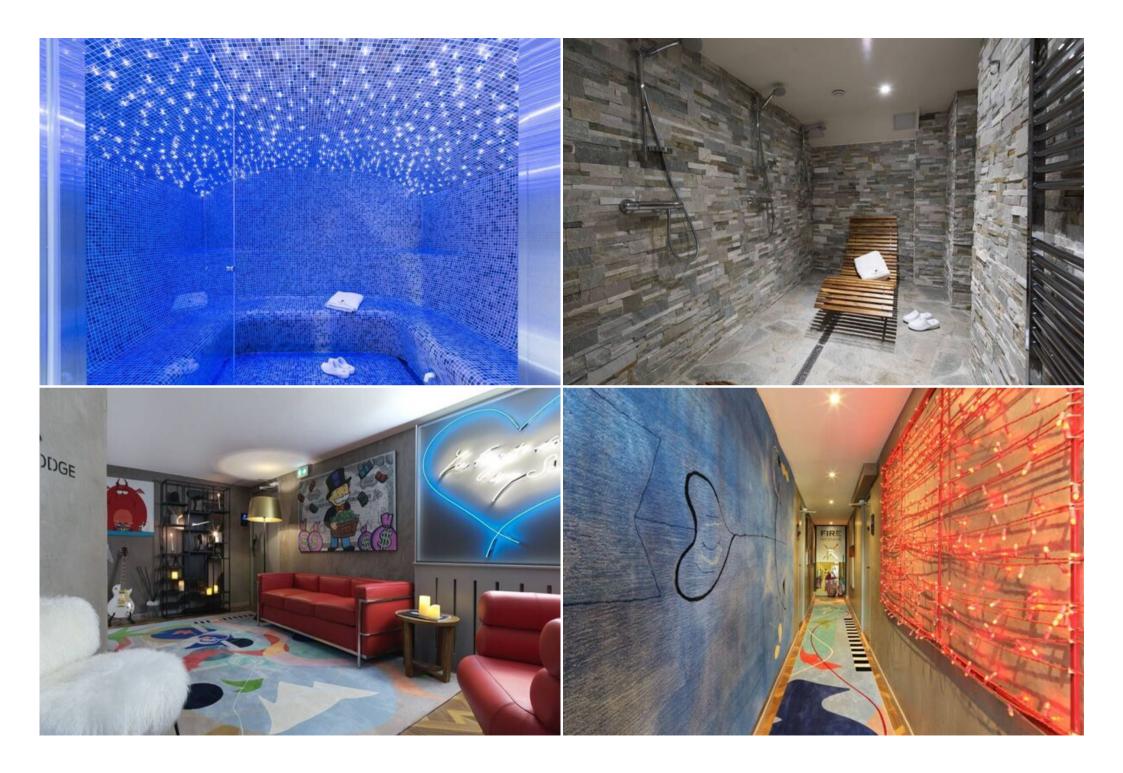

## Features:

- Prime Location: Situated in the heart of Courchevel 1850, offering ski-in/ski-out access and proximity to restaurants, bars, and boutiques.
- Ski Convenience: Just meters from the Bellecote piste and a short walk to the Verdons, Saulire, Chenus, and Jardin Alpin ski lifts.
- Shared Amenities: Enjoy access to a communal lounge with sofas, a dining room with breakfast service, a ski room with storage, and a spa with an indoor pool, sauna, hammam, and ice room.
- Spacious and Modern: This apartment 36 sgm 1-bedroom suite located on the first floor, one bathroom with a bathtub and steam room shower and a living area with a sofa bed. It can accommodate 4 persons. Facing North.
- Comfortable Amenities: Includes a large flat-screen TV, complimentary internet, new linens and towels, bathrobes and slippers, Molton Brown toiletries, a safety box, and a hairdryer.
- Breakfast Included: Start your day with a delicious breakfast included in your stay.