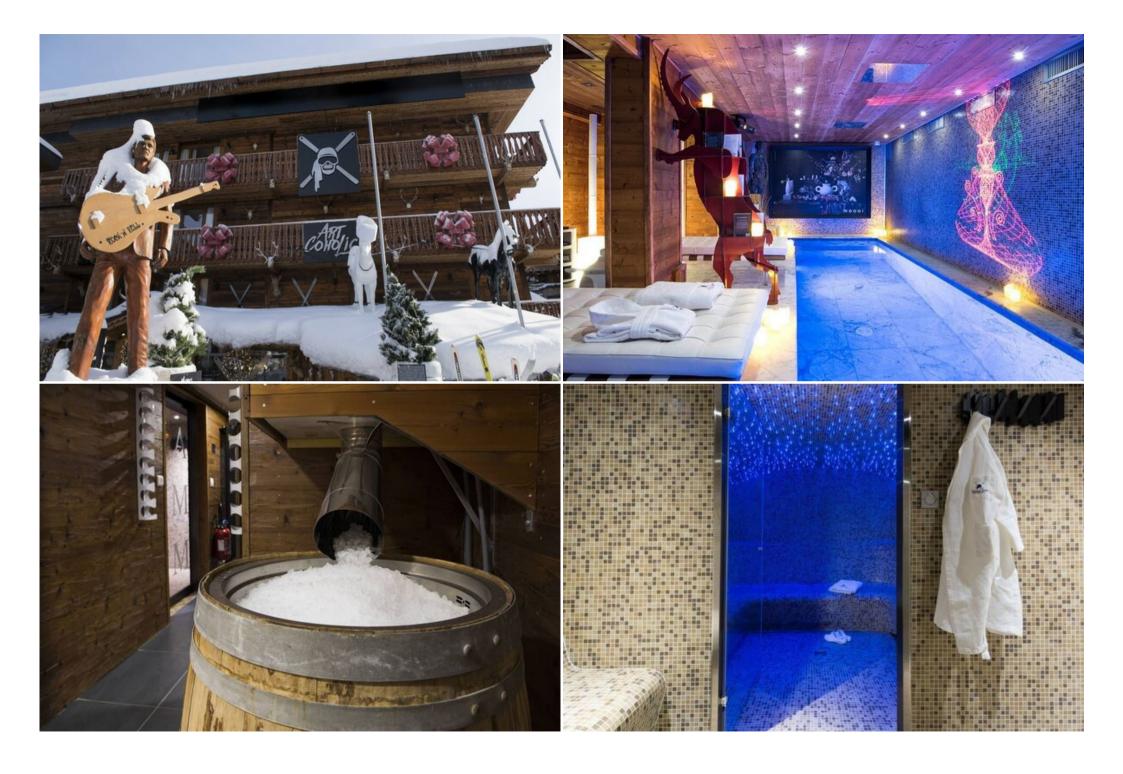

## Features:

- Prime Location: Situated in the heart of Courchevel 1850, offering ski-in/ski-out access and proximity to restaurants, bars, and boutiques.
- Ski Convenience: Just meters from the Bellecote piste and a short walk to the Verdons, Saulire, Chenus, and Jardin Alpin ski lifts.
- Shared Amenities: Enjoy access to a communal lounge with sofas, a dining room with breakfast service, a ski room with storage, and a spa with an indoor pool, sauna, hammam, and ice room.
- Spacious and Modern: This apartment 36 sgm 1-bedroom suite located on the first floor, one bathroom with a bathtub and steam room shower and a living area with a sofa bed. It can accommodate 4 persons. Facing North.
- Comfortable Amenities: Includes a large flat-screen TV, complimentary internet, new linens and towels, bathrobes and slippers, Molton Brown toiletries, a safety box, and a hairdryer.
- Breakfast Included: Start your day with a delicious breakfast included in your stay.