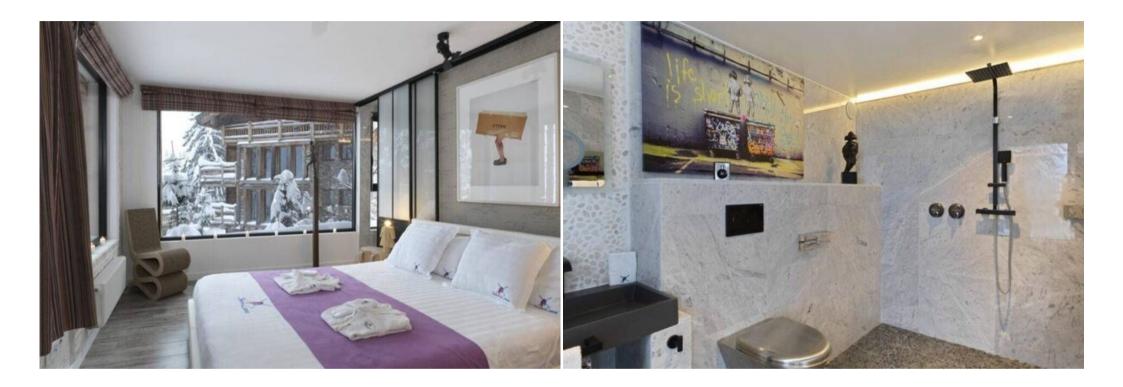

## Features:

- Prime Location: Situated in the heart of Courchevel 1850, offering ski-in/ski-out access and proximity to restaurants, bars, and boutiques.
- Ski Convenience: Just meters from the Bellecote piste and a short walk to the Verdons, Saulire, Chenus, and Jardin Alpin ski lifts.
- Shared Amenities: Enjoy access to a communal lounge with sofas, a dining room with breakfast service, a ski room with storage, and a spa with an indoor pool, sauna, hammam, and ice room.
- Spacious and Modern: This New 47 sqm 1-bedroom suite located on the ground floor, consists of a large bedroom with a double bed (160 cm x 200 cm) overlooking the valley and a living room with sofa for one person. The shower room is suitable for our disabled guests, the bedroom has a separation with the living area. It can accommodate 3 people. Facing North East
- Comfortable Amenities: Includes a large flat-screen TV, complimentary internet, new linens and towels, bathrobes and slippers, Molton Brown toiletries, a safety box, and a hairdryer.
- Breakfast Included: Start your day with a delicious breakfast included in your stay.