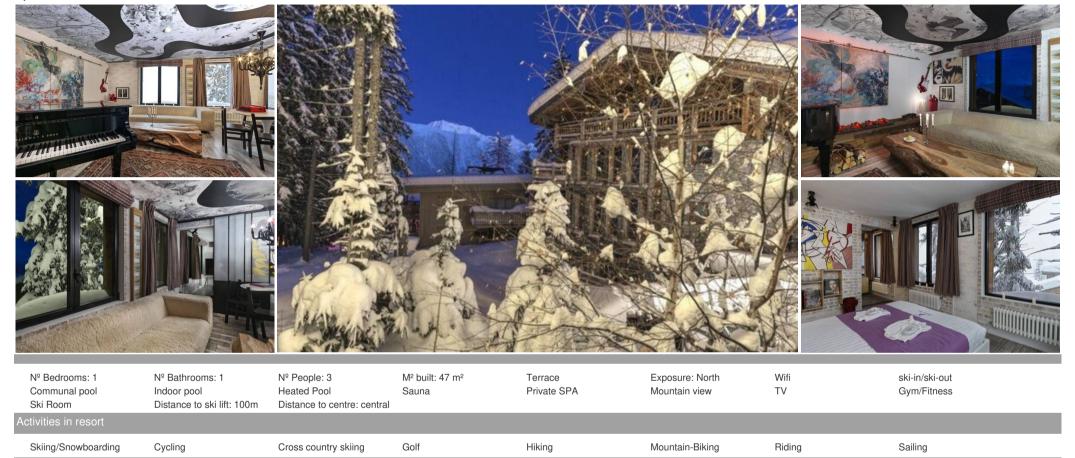

## Luxury Ski-in/Ski-out Suite in the Heart of Courchevel 1850 with Spa Access

Experience the ultimate alpine getaway in this modern and elegant suite, nestled within a beautifully renovated chalet in the heart of Courchevel 1850. Just steps from the slopes and the vibrant center of the resort, this suite offers a luxurious and convenient base for an unforgettable ski vacation.

## Features:

- Prime Location: Situated in the heart of Courchevel 1850, offering ski-in/ski-out access and proximity to restaurants, bars, and boutiques.
- Ski Convenience: Just meters from the Bellecote piste and a short walk to the Verdons, Saulire, Chenus, and Jardin Alpin ski lifts.
- Shared Amenities: Enjoy access to a communal lounge with sofas, a dining room with breakfast service, a ski room with storage, and a spa with an indoor pool, sauna, hammam, and ice room.
- Spacious and Modern: This New 47 sqm 1-bedroom suite located on the ground floor, consists of a large bedroom with a double bed (160 cm x 200 cm) overlooking the valley and a living room with sofa for one person. The shower room is suitable for our disabled guests, the bedroom has a separation with the living area. It can accommodate 3 people. Facing North East
- Comfortable Amenities: Includes a large flat-screen TV, complimentary internet, new linens and towels, bathrobes and slippers, Molton Brown toiletries, a safety box, and a hairdryer.
- Breakfast Included: Start your day with a delicious breakfast included in your stay.