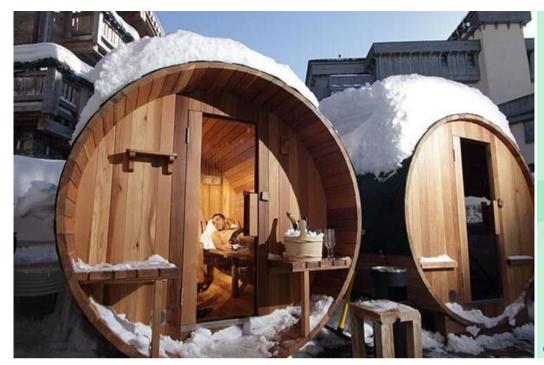

## Features:

- Prime Location: Situated in the heart of Courchevel 1850, offering ski-in/ski-out access and proximity to restaurants, bars, and boutiques.
- Ski Convenience: Just meters from the Bellecote piste and a short walk to the Verdons, Saulire, Chenus, and Jardin Alpin ski lifts.
- Shared Amenities: Enjoy access to a communal lounge with sofas, a dining room with breakfast service, a ski room with storage, and a spa with an indoor pool, sauna, hammam, and ice room.
- Spacious and Modern: This New 47 sqm 1-bedroom suite located on the ground floor, consists of a large bedroom with a double bed (160 cm x 200 cm) overlooking the valley and a living room with sofa for one person. The shower room is suitable for our disabled guests, the bedroom has a separation with the living area. It can accommodate 3 people. Facing North East
- Comfortable Amenities: Includes a large flat-screen TV, complimentary internet, new linens and towels, bathrobes and slippers, Molton Brown toiletries, a safety box, and a hairdryer.
- Breakfast Included: Start your day with a delicious breakfast included in your stay.