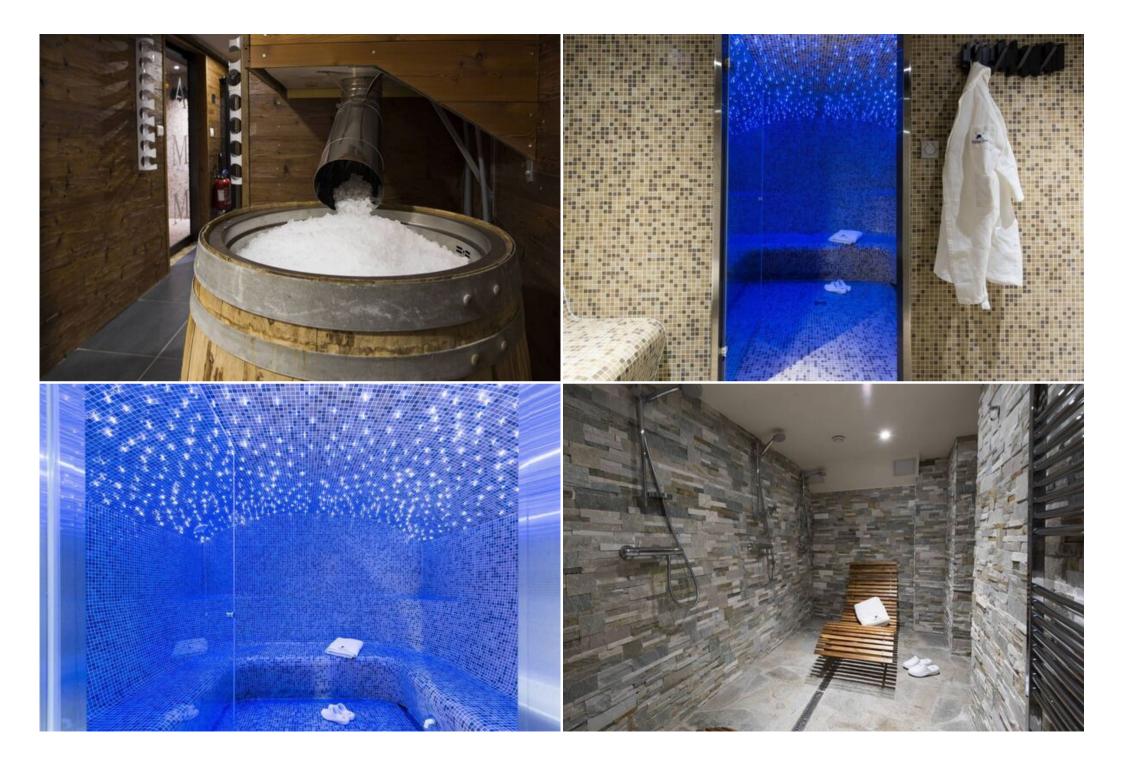

## Features:

- Prime Location: Situated in the heart of Courchevel 1850, offering ski-in/ski-out access and proximity to restaurants, bars, and boutiques.
- Ski Convenience: Just meters from the Bellecote piste and a short walk to the Verdons, Saulire, Chenus, and Jardin Alpin ski lifts.
- Shared Amenities: Enjoy access to a communal lounge with sofas, a dining room with breakfast service, a ski room with storage, and a spa with an indoor pool, sauna, hammam, and ice room.
- Spacious and Modern: This New 47 sqm 1-bedroom suite located on the ground floor, consists of a large bedroom with a double bed (160 cm x 200 cm) overlooking the valley and a living room with sofa for one person. The shower room is suitable for our disabled guests, the bedroom has a separation with the living area. It can accommodate 3 people. Facing North East
- Comfortable Amenities: Includes a large flat-screen TV, complimentary internet, new linens and towels, bathrobes and slippers, Molton Brown toiletries, a safety box, and a hairdryer.
- Breakfast Included: Start your day with a delicious breakfast included in your stay.