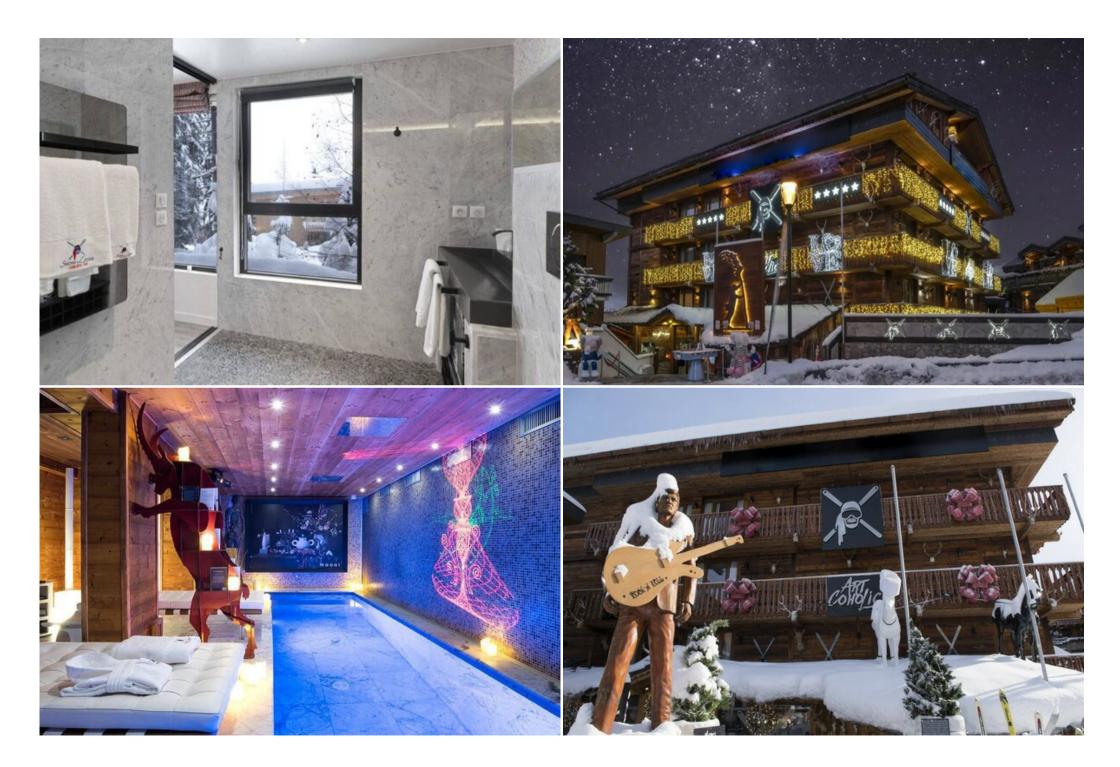

## Features:

- Prime Location: Situated in the heart of Courchevel 1850, offering ski-in/ski-out access and proximity to restaurants, bars, and boutiques.
- Ski Convenience: Just meters from the Bellecote piste and a short walk to the Verdons, Saulire, Chenus, and Jardin Alpin ski lifts.
- Shared Amenities: Enjoy access to a communal lounge with sofas, a dining room with breakfast service, a ski room with storage, and a spa with an indoor pool, sauna, hammam, and ice room.
- Spacious and Modern: This New 47 sqm 1-bedroom suite located on the ground floor, consists of a large bedroom with a double bed (160 cm x 200 cm) overlooking the valley and a living room with sofa for one person. The shower room is suitable for our disabled guests, the bedroom has a separation with the living area. It can accommodate 3 people. Facing North East
- Comfortable Amenities: Includes a large flat-screen TV, complimentary internet, new linens and towels, bathrobes and slippers, Molton Brown toiletries, a safety box, and a hairdryer.
- Breakfast Included: Start your day with a delicious breakfast included in your stay.