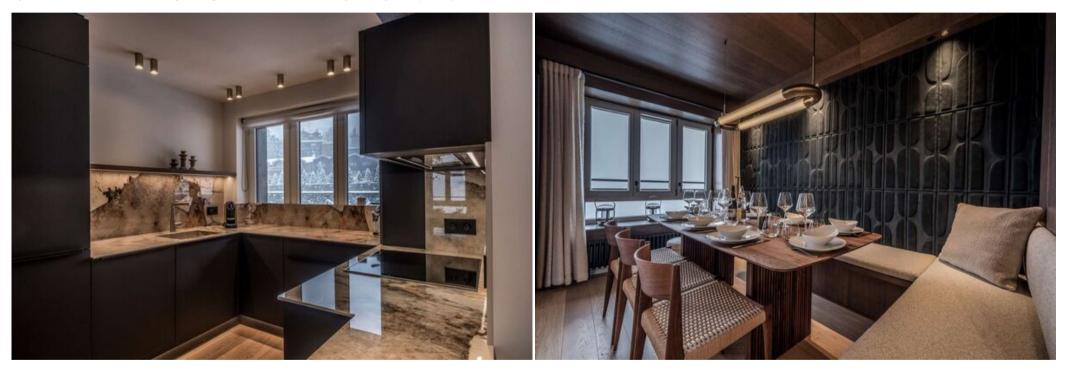

#### **Ground floor:**

- Living room with steam water fireplace and large TV.
- Fully-equipped open-plan kitchen.
- Children's bedroom, sleeps 3, with 1 queen-size bed (160x200 cm), 1 single bed on the mezzanine (90x190 cm), TV (Children under 6 years of age are not allowed to sleep in high beds).
- Separate shower room with WC.