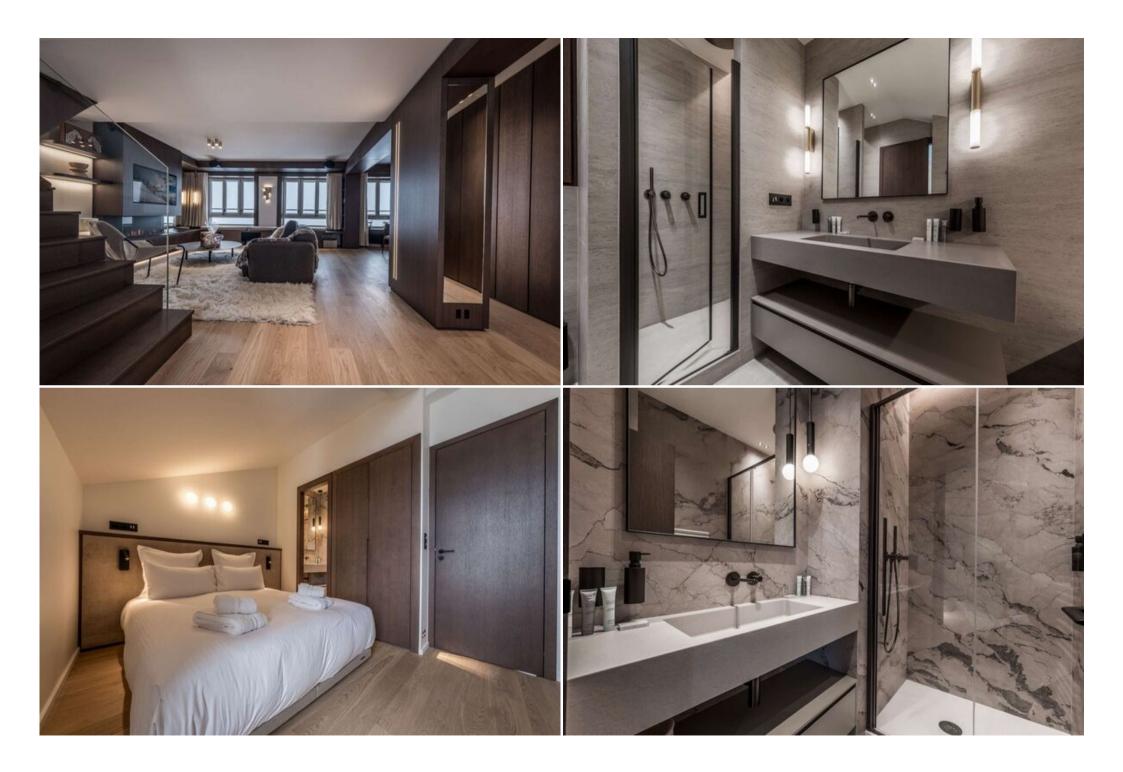

#### First floor:

Master bedroom ensuite, king-size bed 180x200 cm, with walk-in shower, bath and toilet, TV.

- Double bedroom ensuite with twin beds of 160x200 cm or 2 x 80 cm, walk-in shower, TV.
- Double bedroom with 1 queen size bed of 160x200 cm, shower area + sink, TV.
- Separate toilet.
- Terrace.