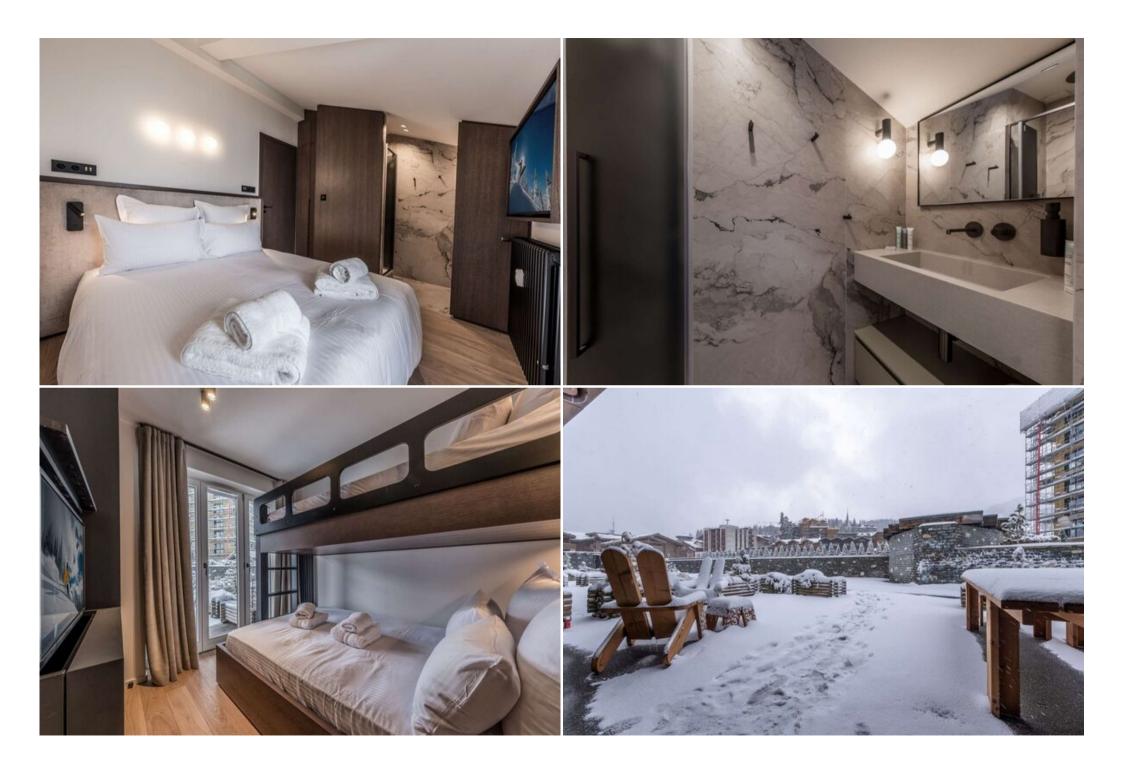

#### **Ground floor:**

- Living room with steam water fireplace and large TV.
- Fully-equipped open-plan kitchen.
- Children's bedroom, sleeps 3, with 1 queen-size bed (160x200 cm), 1 single bed on the mezzanine (90x190 cm), TV (Children under 6 years of age are not allowed to sleep in high beds).
- Separate shower room with WC.

#### First floor:

Master bedroom ensuite, king-size bed 180x200 cm, with walk-in shower, bath and toilet, TV.

- Double bedroom ensuite with twin beds of 160x200 cm or 2 x 80 cm, walk-in shower, TV.
- Double bedroom with 1 queen size bed of 160x200 cm, shower area + sink, TV.
- Separate toilet.
- Terrace.