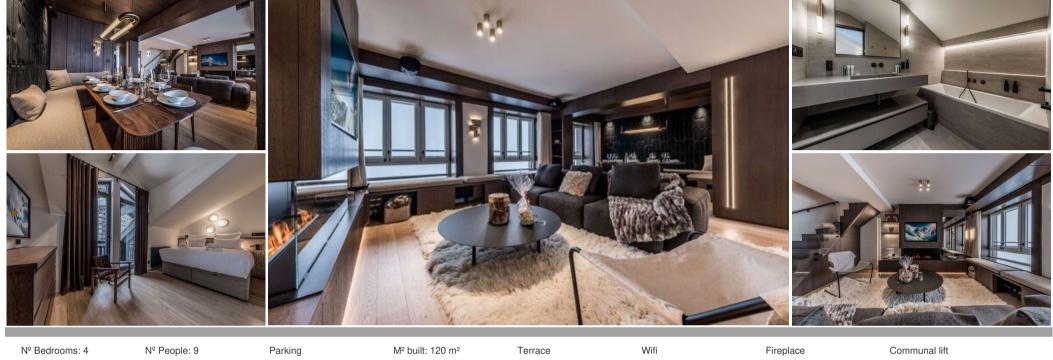

## Luxury Apartment in the Resort Centre with Terrace and Panoramic Mountain Views

Magnificent 120sqm flat in the resort centre, with terrace and panoramic mountain view.

#### **Ground floor:**

- Living room with steam water fireplace and large TV.
- Fully-equipped open-plan kitchen.
- Children's bedroom, sleeps 3, with 1 queen-size bed (160x200 cm), 1 single bed on the mezzanine (90x190 cm), TV (Children under 6 years of age are not allowed to sleep in high beds).
- Separate shower room with WC.

#### First floor:

Master bedroom ensuite, king-size bed 180x200 cm, with walk-in shower, bath and toilet, TV.

- Double bedroom ensuite with twin beds of 160x200 cm or 2 x 80 cm, walk-in shower, TV.
- Double bedroom with 1 queen size bed of 160x200 cm, shower area + sink, TV.
- Separate toilet.
- Terrace.

### Other facilities:

- Parking space in the residence (box).
- WIFI.
- Steam water fireplace.
- Ski locker with boot dryer.

Included in your rental: linen (sheets and towels), beds made on arrival, welcome products and end-of-stay cleaning.