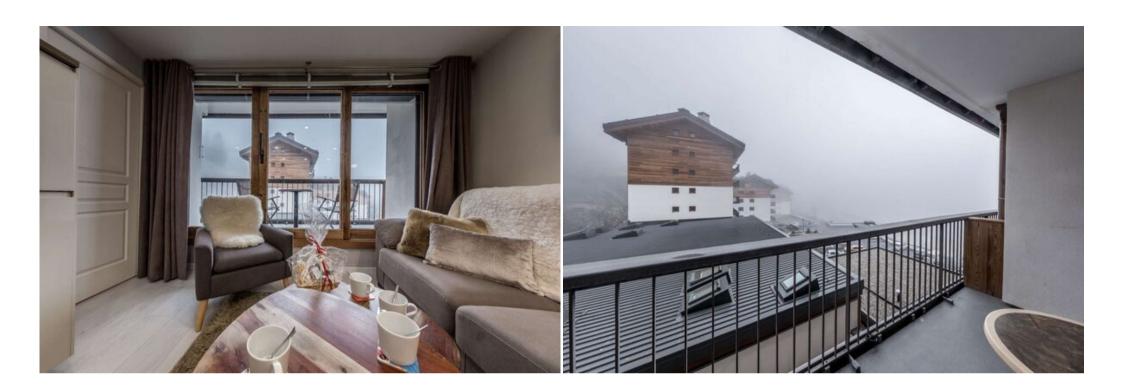

### New apartment in Courchevel Moriond with ski-in access

Enjoy an unforgettable holiday in this 40 sqm south-facing apartment with mountain views. Sleeping up to 4 people, this accommodation in Courchevel Moriond offers direct access to the ski slopes.

#### Features:

Dishwasher

• Living room with double sofa bed (140x190), TV and furnished terrace.

Washing machine

- Fully equipped kitchen (coffee maker, oven, kettle, etc.).
- Double bedroom (140x190) with wardrobes.
- Shower room.
- · Separate toilet.
- Ski locker.
- Private outdoor parking space.
- Washing machine/dryer.