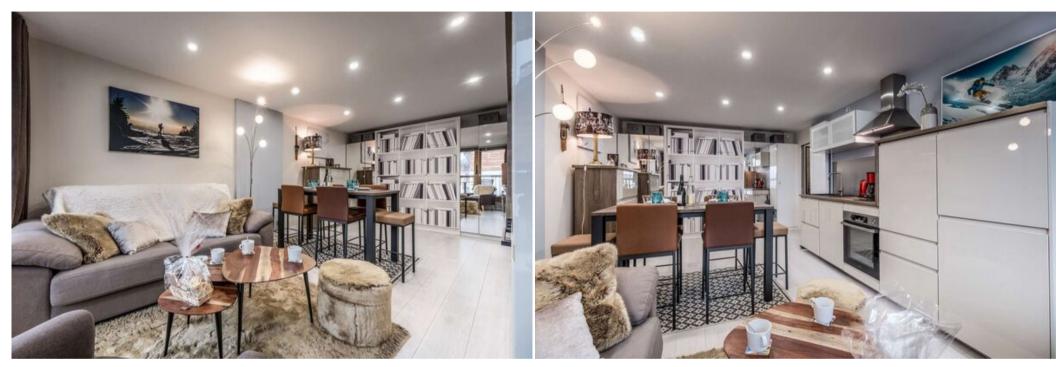

#### Features:

Dishwasher

• Living room with double sofa bed (140x190), TV and furnished terrace.

Washing machine

- Fully equipped kitchen (coffee maker, oven, kettle, etc.).
- Double bedroom (140x190) with wardrobes.
- Shower room.
- · Separate toilet.
- Ski locker.
- Private outdoor parking space.
- Washing machine/dryer.