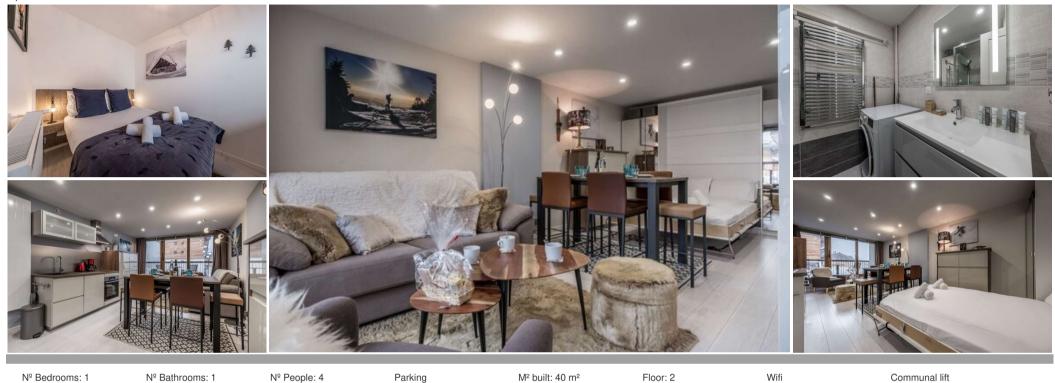

### New apartment in Courchevel Moriond with ski-in access

Enjoy an unforgettable holiday in this 40 sqm south-facing apartment with mountain views. Sleeping up to 4 people, this accommodation in Courchevel Moriond offers direct access to the ski slopes.

#### Features:

Dishwasher

• Living room with double sofa bed (140x190), TV and furnished terrace.

Washing machine

- Fully equipped kitchen (coffee maker, oven, kettle, etc.).
- Double bedroom (140x190) with wardrobes.
- Shower room.
- · Separate toilet.
- Ski locker.
- Private outdoor parking space.
- Washing machine/dryer.