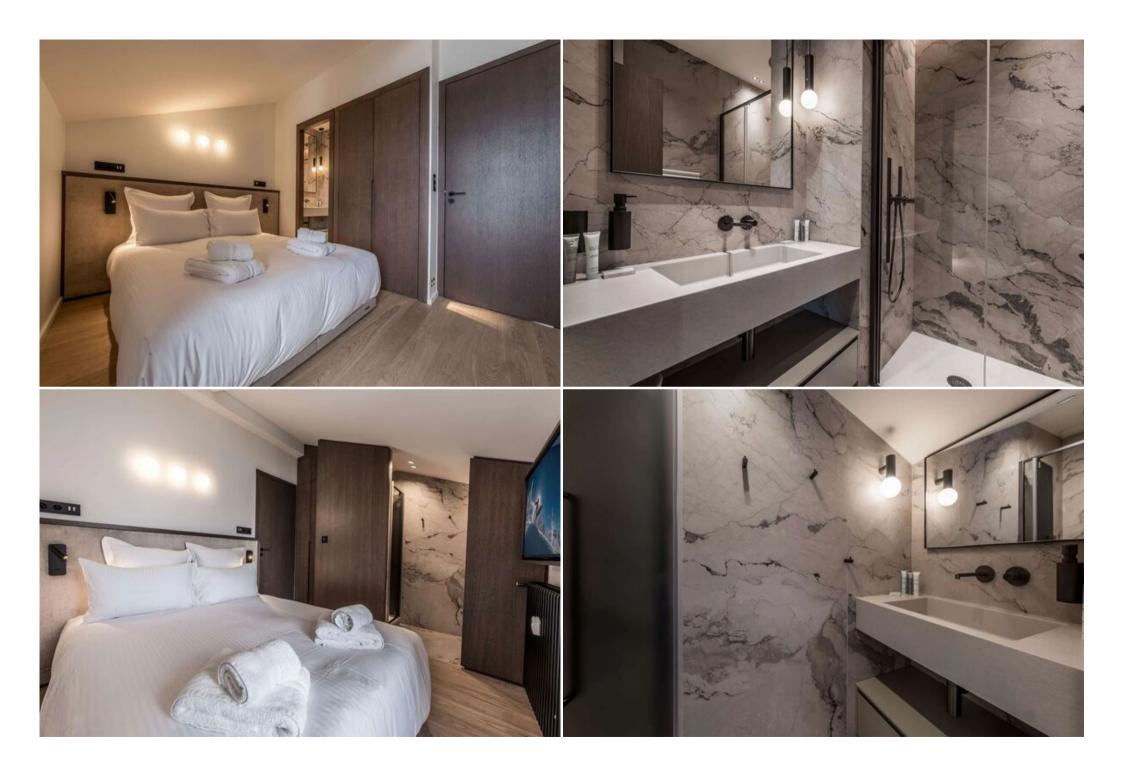

With four bedrooms accommodating up to nine guests, this apartment offers plenty of space for everyone to spread out and relax. The master suite boasts a king-size bed, an en-suite bathroom with a walk-in shower and bath, and a TV. Additional bedrooms offer a variety of sleeping arrangements, including a children's room with a mezzanine level.