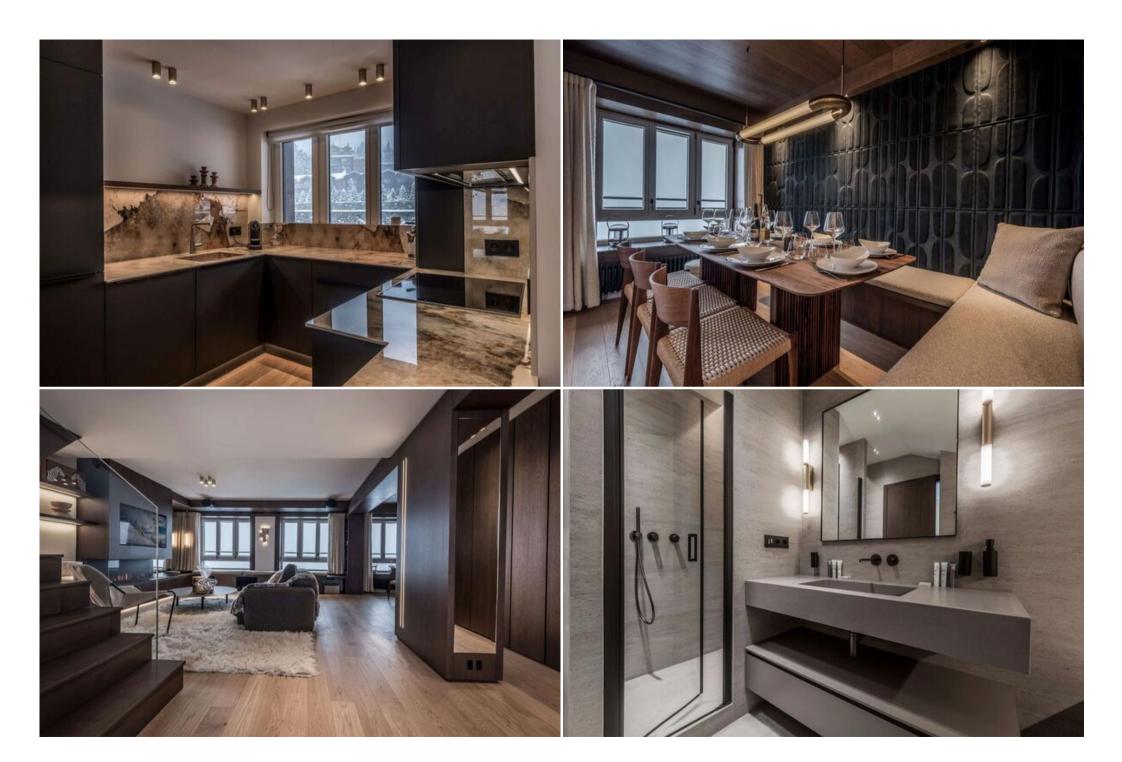

The apartment features a spacious living area with a cozy fireplace and a large TV, ideal for relaxing after a day on the slopes. The fully equipped open-plan kitchen makes it easy to prepare delicious meals, while the separate dining area provides ample space for everyone to gather.

With four bedrooms accommodating up to nine guests, this apartment offers plenty of space for everyone to spread out and relax. The master suite boasts a king-size bed, an en-suite bathroom with a walk-in shower and bath, and a TV. Additional bedrooms offer a variety of sleeping arrangements, including a children's room with a mezzanine level.