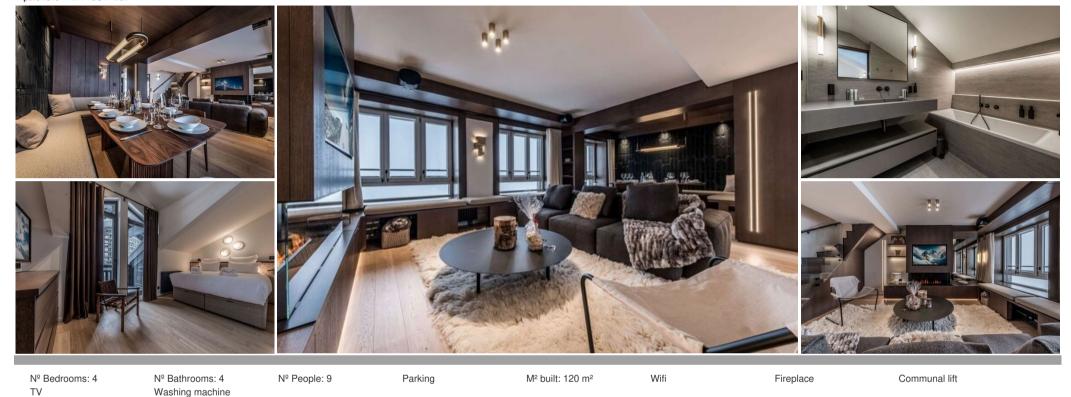

## Luxury Apartment in Courchevel 1850

France, Courchevel, Courchevel 1850

Apartment - REF: TGS-A4262

## Luxury Apartment in Courchevel 1850 with Panoramic Mountain Views

Indulge in a luxurious ski vacation in this magnificent 120sqm apartment located in the heart of Courchevel 1850. Boasting a spacious terrace with panoramic mountain views, this beautifully appointed apartment offers the perfect blend of comfort and convenience for families or groups of friends.

The apartment features a spacious living area with a cozy fireplace and a large TV, ideal for relaxing after a day on the slopes. The fully equipped open-plan kitchen makes it easy to prepare delicious meals, while the separate dining area provides ample space for everyone to gather.

With four bedrooms accommodating up to nine guests, this apartment offers plenty of space for everyone to spread out and relax. The master suite boasts a king-size bed, an en-suite bathroom with a walk-in shower and bath, and a TV. Additional bedrooms offer a variety of sleeping arrangements, including a children's room with a mezzanine level.

Enjoy the convenience of a parking space in the residence, Wi-Fi access, a ski locker with a boot dryer, and a terrace with stunning views. This apartment is the perfect base for exploring the slopes and experiencing all that Courchevel 1850 has to offer.