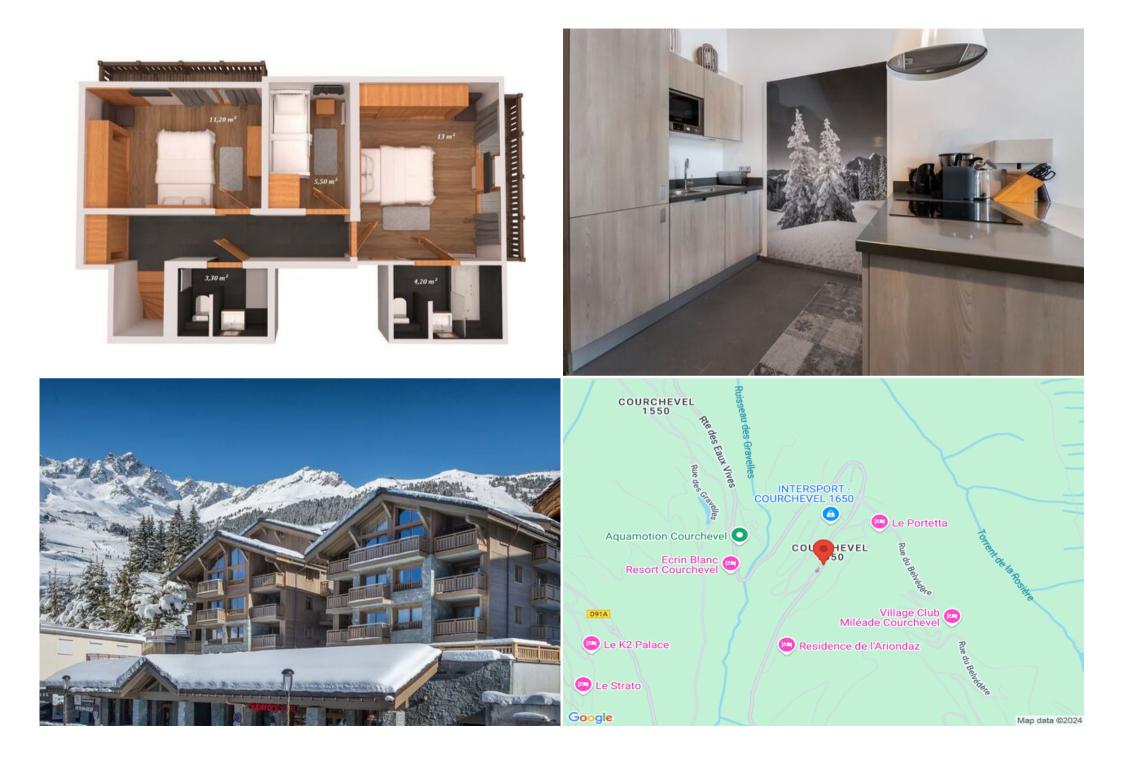

## Luxury Duplex Apartment in Courchevel Moriond

France, Courchevel, Courchevel 1650

Apartment - REF: TGS-A4261

## Luxury Duplex Apartment in Courchevel Moriond with Ski-in/Ski-out Access

Experience the ultimate ski vacation in this magnificent 5-room duplex apartment, ideally located in the heart of Courchevel Moriond. With ski-in/ski-out access and close proximity to shops and restaurants, this spacious apartment offers the perfect blend of convenience and luxury for up to 8 guests.

Spread over 112m<sup>2</sup>, this charming apartment boasts a large living area with a high ceiling, a fully equipped kitchen, and a cozy dining area. Four well-appointed bedrooms provide ample space for everyone, with two suites featuring en-suite bathrooms and TVs.