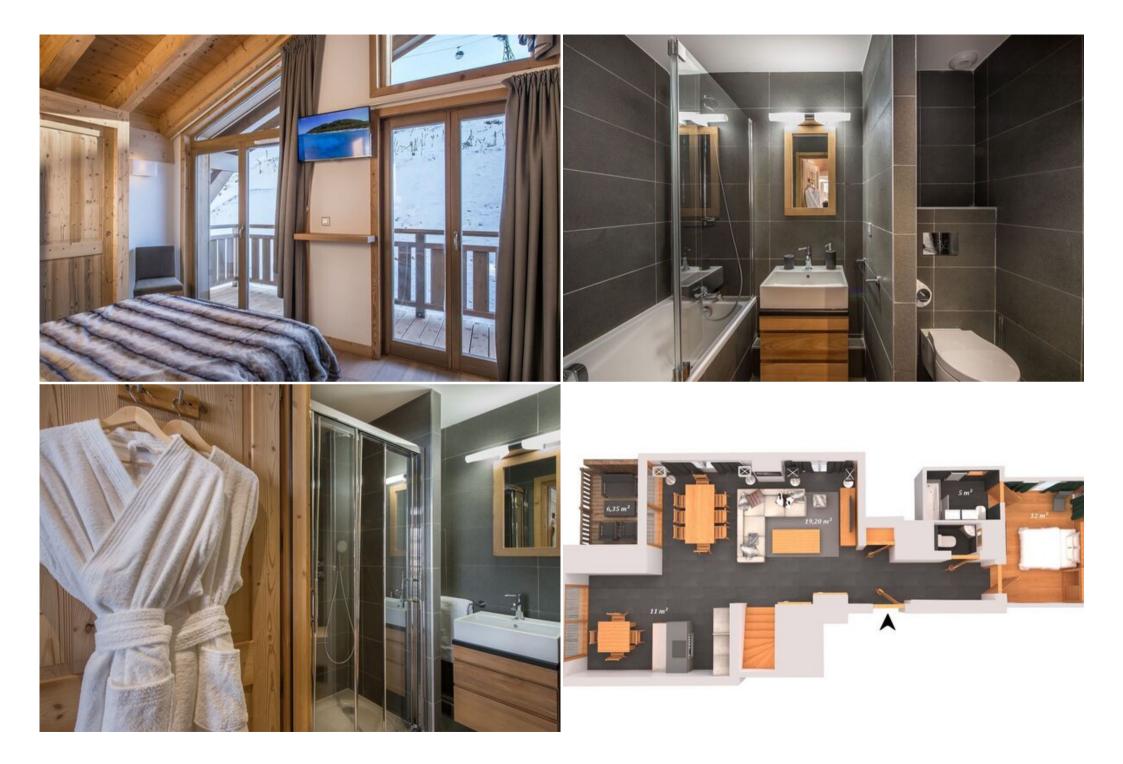

Spread over 112m<sup>2</sup>, this charming apartment boasts a large living area with a high ceiling, a fully equipped kitchen, and a cozy dining area. Four well-appointed bedrooms provide ample space for everyone, with two suites featuring en-suite bathrooms and TVs.

Relax after a day on the slopes in the comfort of your own private retreat, complete with a balcony offering stunning mountain views. Additional amenities include Wi-Fi, a ski locker, and two parking spaces.