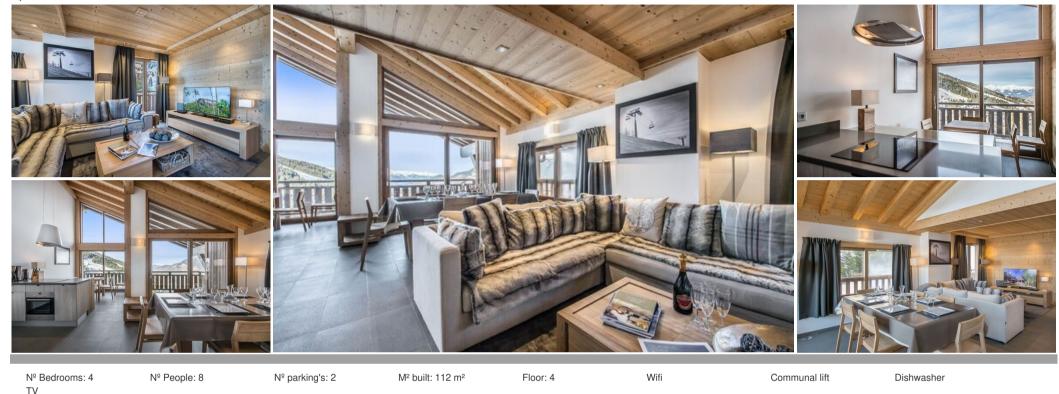

## Luxury Duplex Apartment in Courchevel Moriond with Ski-in/Ski-out Access

Experience the ultimate ski vacation in this magnificent 5-room duplex apartment, ideally located in the heart of Courchevel Moriond. With ski-in/ski-out access and close proximity to shops and restaurants, this spacious apartment offers the perfect blend of convenience and luxury for up to 8 guests.

Spread over 112m<sup>2</sup>, this charming apartment boasts a large living area with a high ceiling, a fully equipped kitchen, and a cozy dining area. Four well-appointed bedrooms provide ample space for everyone, with two suites featuring en-suite bathrooms and TVs.

Relax after a day on the slopes in the comfort of your own private retreat, complete with a balcony offering stunning mountain views. Additional amenities include Wi-Fi, a ski locker, and two parking spaces.