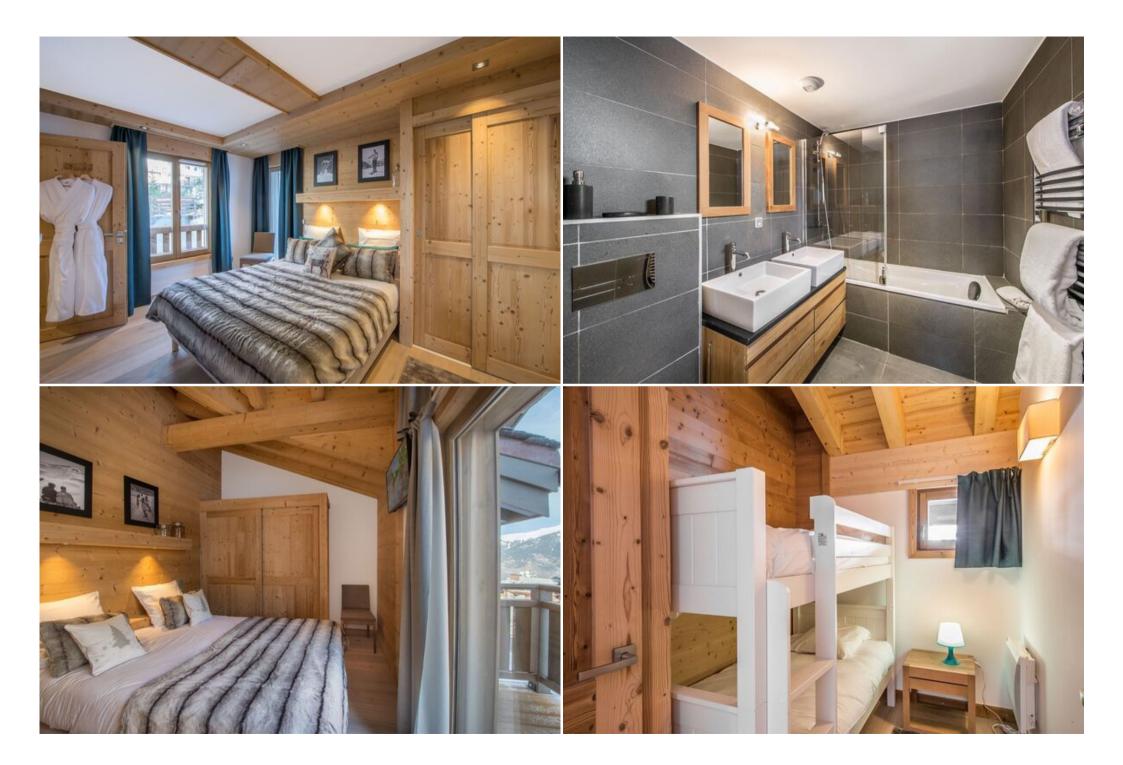

Spread over 112m<sup>2</sup>, this charming apartment boasts a large living area with a high ceiling, a fully equipped kitchen, and a cozy dining area. Four well-appointed bedrooms provide ample space for everyone, with two suites featuring en-suite bathrooms and TVs.

Relax after a day on the slopes in the comfort of your own private retreat, complete with a balcony offering stunning mountain views. Additional amenities include Wi-Fi, a ski locker, and two parking spaces.