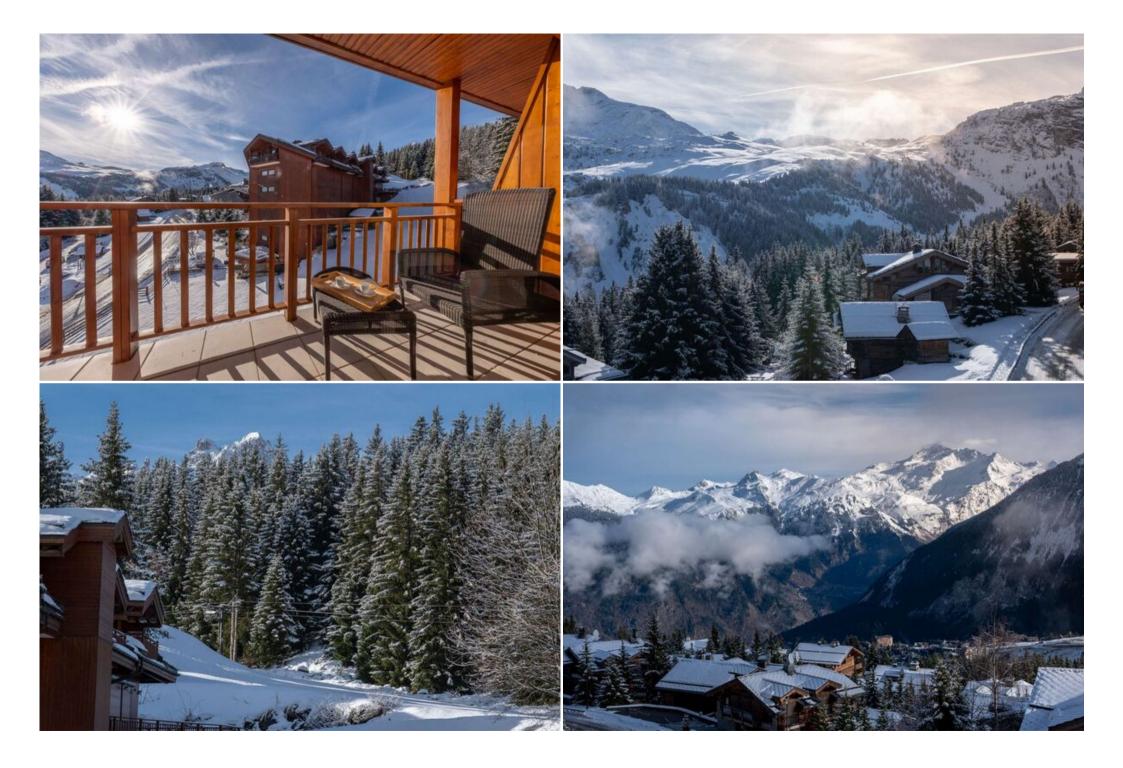

## Ski-in Ski-out Apartment with Stunning Mountain Views

Enjoy a perfect ski holiday in this bright and spacious 60sqm apartment located in the Nogentil area, offering ski-in ski-out access and stunning mountain views.