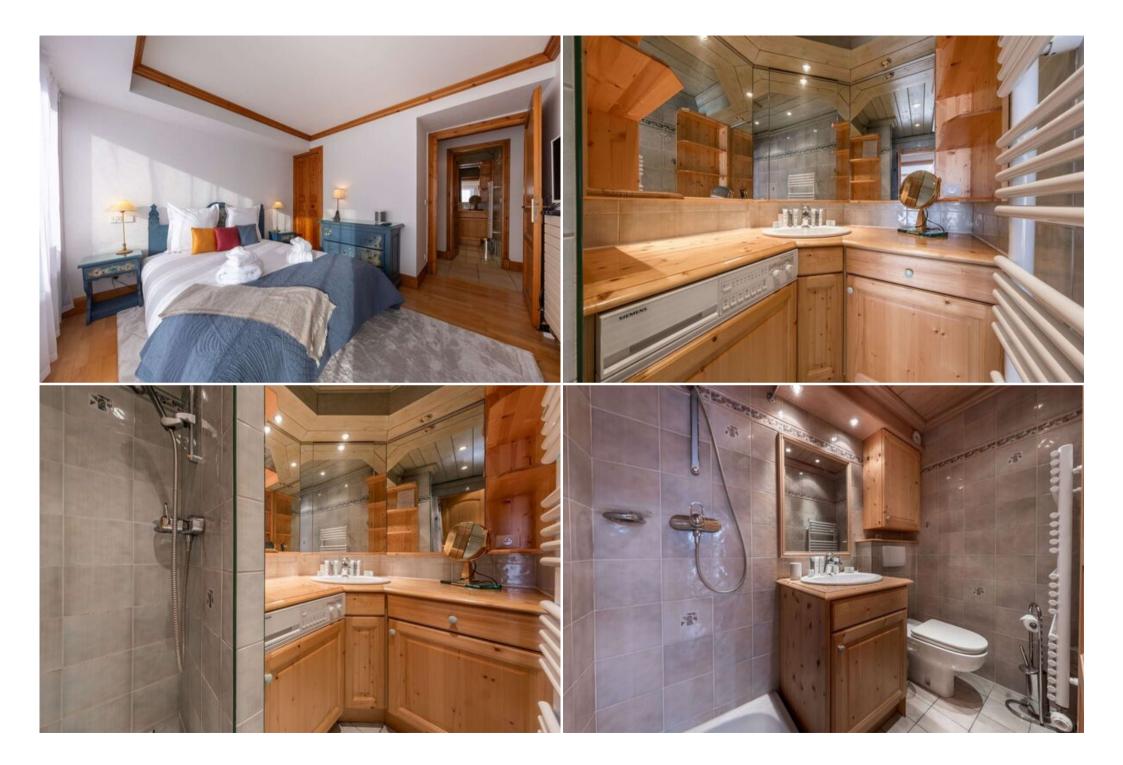

The apartment boasts two bedrooms, one with a double bed and another with trundle beds, both with balcony access and stunning views. With a separate bathroom and an adjoining shower room, there's plenty of space for everyone to get ready for the day.