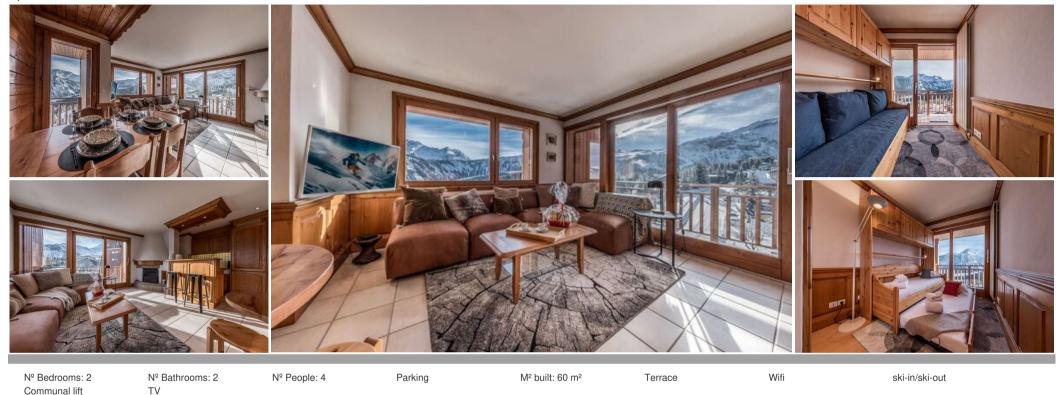

## Ski-in Ski-out Apartment with Stunning Mountain Views

Enjoy a perfect ski holiday in this bright and spacious 60sqm apartment located in the Nogentil area, offering ski-in ski-out access and stunning mountain views.

This well-appointed apartment features a comfortable living area with a decorative fireplace, TV, and DVD player, perfect for relaxing after a day on the slopes. The open-plan kitchen is fully equipped with modern appliances, including a microwave, dishwasher, and oven, making it easy to prepare delicious meals.

The apartment boasts two bedrooms, one with a double bed and another with trundle beds, both with balcony access and stunning views. With a separate bathroom and an adjoining shower room, there's plenty of space for everyone to get ready for the day.