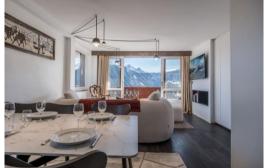

Hiking

This 55m² apartment features two bedrooms, a separate shower room, a balcony, a fully equipped kitchen, and a cozy living area with a bioethanol fireplace and TV. Enjoy modern comforts like a washing machine, dryer, and Wi-Fi, ensuring a hassle-free stay.

Relax and unwind after a day on the slopes, taking in the breathtaking views from your private balcony. With easy access to the slopes and a range of services available, including ski equipment rental, ski lessons, and food delivery, you can focus on creating unforgettable memories.