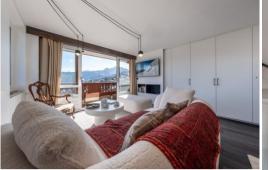

## Elegant Apartment in Courchevel 1850 with Stunning Mountain Views

Cross country skiing

Golf

Nº Bathrooms: 1

Fireplace

Cycling

Experience a luxurious stay in this elegant and bright apartment located in the heart of Courchevel 1850. With stunning mountain views, a convenient location near the Children's Village, and a range of modern amenities, this apartment is the perfect choice for a memorable ski vacation.

Hiking

This 55m² apartment features two bedrooms, a separate shower room, a balcony, a fully equipped kitchen, and a cozy living area with a bioethanol fireplace and TV. Enjoy modern comforts like a washing machine, dryer, and Wi-Fi, ensuring a hassle-free stay.