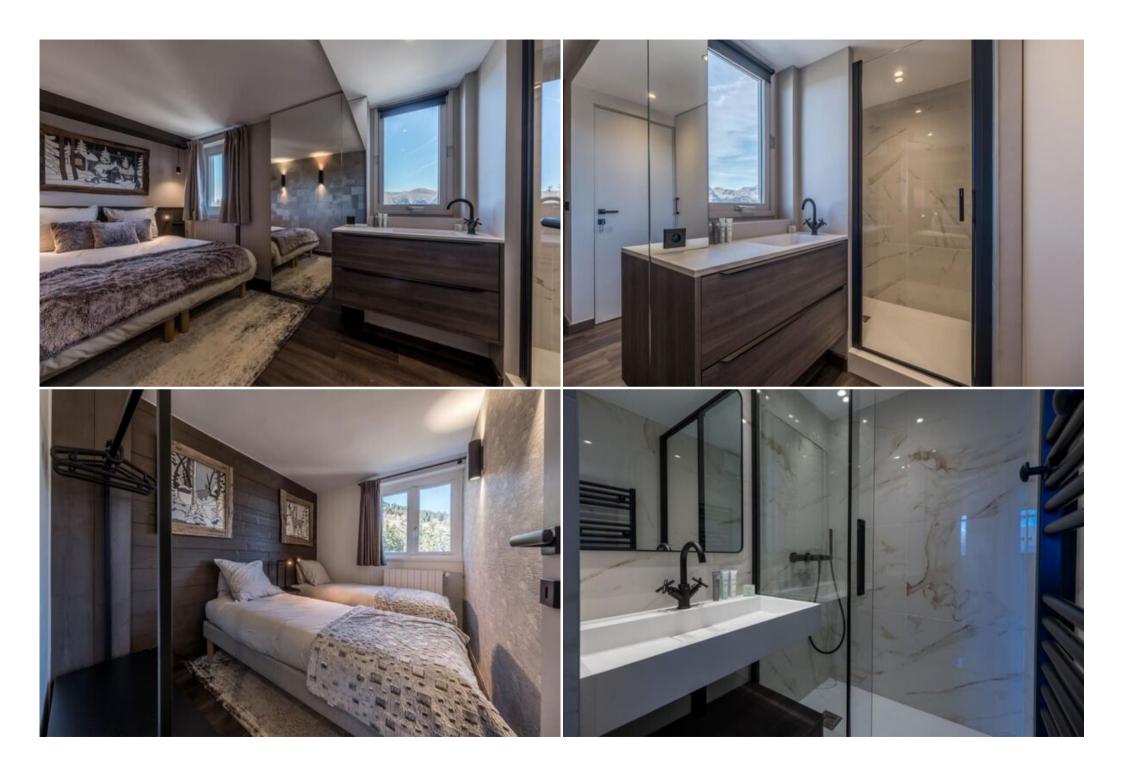

## Elegant Apartment in Courchevel 1850 with Stunning Mountain Views

Cross country skiing

Golf

Nº Bathrooms: 1

Fireplace

Cycling

Experience a luxurious stay in this elegant and bright apartment located in the heart of Courchevel 1850. With stunning mountain views, a convenient location near the Children's Village, and a range of modern amenities, this apartment is the perfect choice for a memorable ski vacation.

Hiking

This 55m² apartment features two bedrooms, a separate shower room, a balcony, a fully equipped kitchen, and a cozy living area with a bioethanol fireplace and TV. Enjoy modern comforts like a washing machine, dryer, and Wi-Fi, ensuring a hassle-free stay.