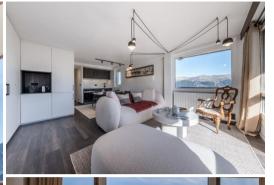

## Elegant Apartment in Courchevel 1850 with Stunning Mountain Views

Cross country skiing

Golf

Nº Bathrooms: 1

Fireplace

Cycling

Experience a luxurious stay in this elegant and bright apartment located in the heart of Courchevel 1850. With stunning mountain views, a convenient location near the Children's Village, and a range of modern amenities, this apartment is the perfect choice for a memorable ski vacation.

Hiking

This 55m² apartment features two bedrooms, a separate shower room, a balcony, a fully equipped kitchen, and a cozy living area with a bioethanol fireplace and TV. Enjoy modern comforts like a washing machine, dryer, and Wi-Fi, ensuring a hassle-free stay.