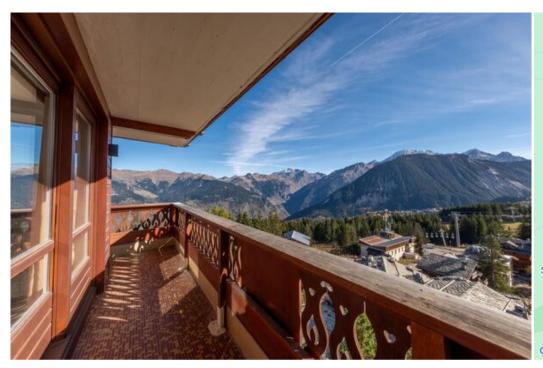

Hiking

This 55m² apartment features two bedrooms, a separate shower room, a balcony, a fully equipped kitchen, and a cozy living area with a bioethanol fireplace and TV. Enjoy modern comforts like a washing machine, dryer, and Wi-Fi, ensuring a hassle-free stay.

Relax and unwind after a day on the slopes, taking in the breathtaking views from your private balcony. With easy access to the slopes and a range of services available, including ski equipment rental, ski lessons, and food delivery, you can focus on creating unforgettable memories.