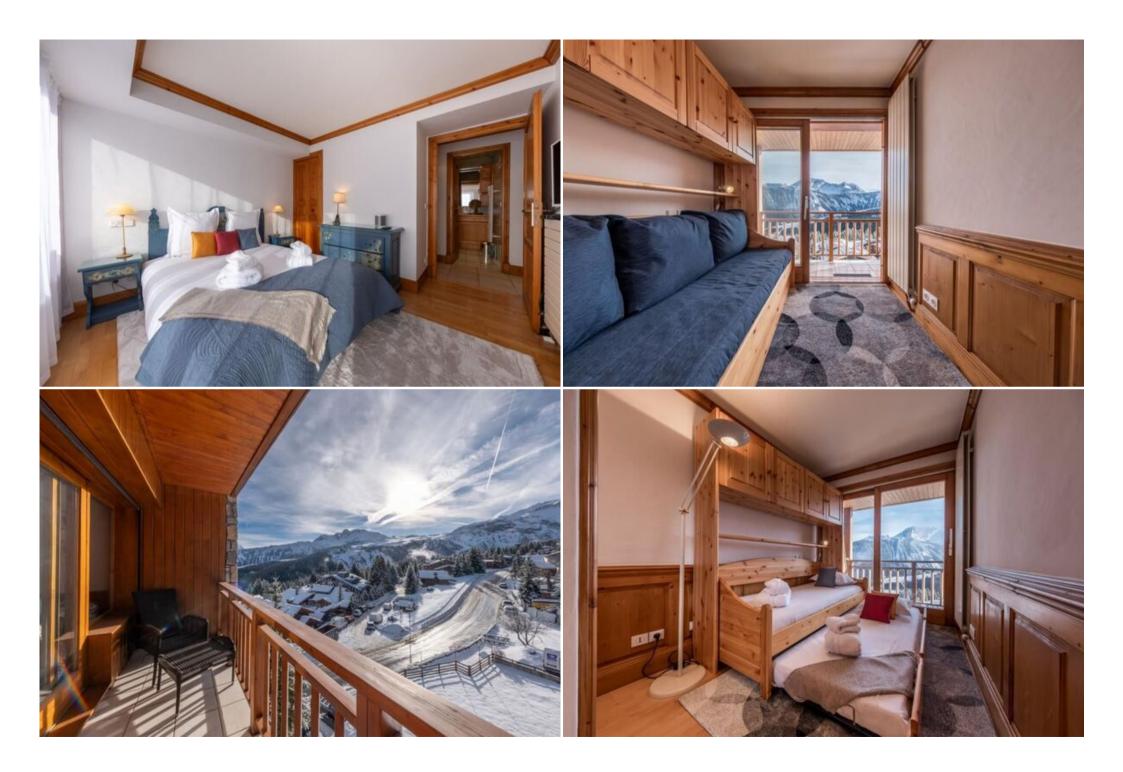

This 60m² apartment features two bedrooms, two shower rooms, a separate toilet, a balcony, a well-equipped kitchen, and a cozy living area. Enjoy modern comforts like a TV and Wi-Fi, as well as convenient appliances like a dishwasher and washing machine.

Relax and unwind after a day on the slopes, taking in the breathtaking views from your private balcony. With easy access to the slopes and a range of services available, including ski equipment rental, ski lessons, and food delivery, your family can focus on creating unforgettable memories.