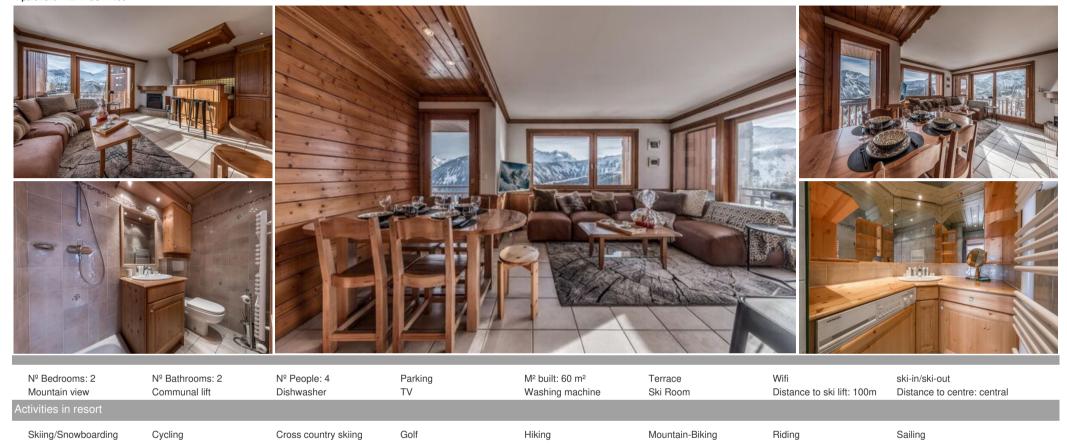

## Ski-in/Ski-out Apartment in Courchevel 1850 with Stunning Mountain Views

Enjoy a perfect family ski holiday in this bright and spacious apartment located in the Nogentil area of Courchevel 1850. With ski-in/ski-out access, stunning mountain views, and a range of convenient amenities, this apartment offers the ultimate in comfort and convenience.

This 60m² apartment features two bedrooms, two shower rooms, a separate toilet, a balcony, a well-equipped kitchen, and a cozy living area. Enjoy modern comforts like a TV and Wi-Fi, as well as convenient appliances like a dishwasher and washing machine.

Relax and unwind after a day on the slopes, taking in the breathtaking views from your private balcony. With easy access to the slopes and a range of services available, including ski equipment rental, ski lessons, and food delivery, your family can focus on creating unforgettable memories.