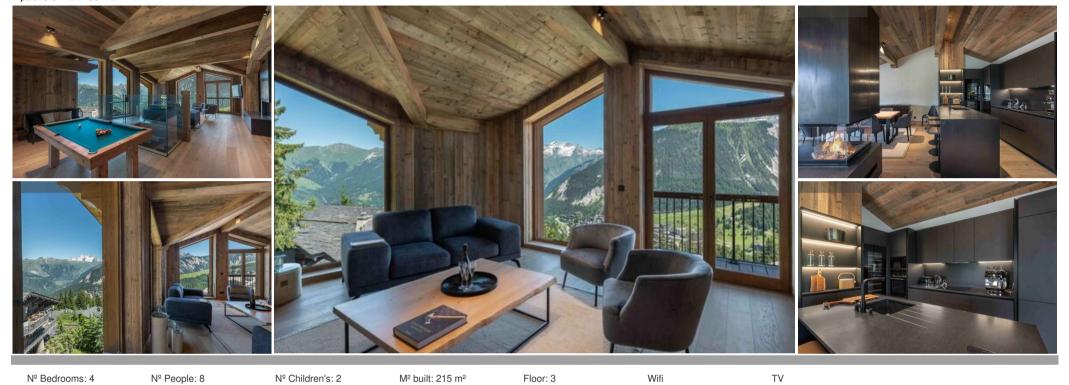

## Luxury Ski Apartment in Courchevel 1850 with Sauna and Parking

Experience the ultimate ski vacation in this spacious and luxurious apartment located in the heart of Courchevel 1850, one of the most prestigious ski resorts in the French Alps. This beautifully appointed apartment offers a comfortable and convenient base for exploring the world-class slopes and enjoying all that this vibrant resort has to offer.

With 216 square meters of living space, the apartment features a spacious bedroom, a cozy living area with a fireplace and a balcony, and a fully-equipped kitchen. After a day on the slopes, unwind in the sauna or enjoy a delicious meal in the nearby BFire restaurant by Mauro Colagreco.