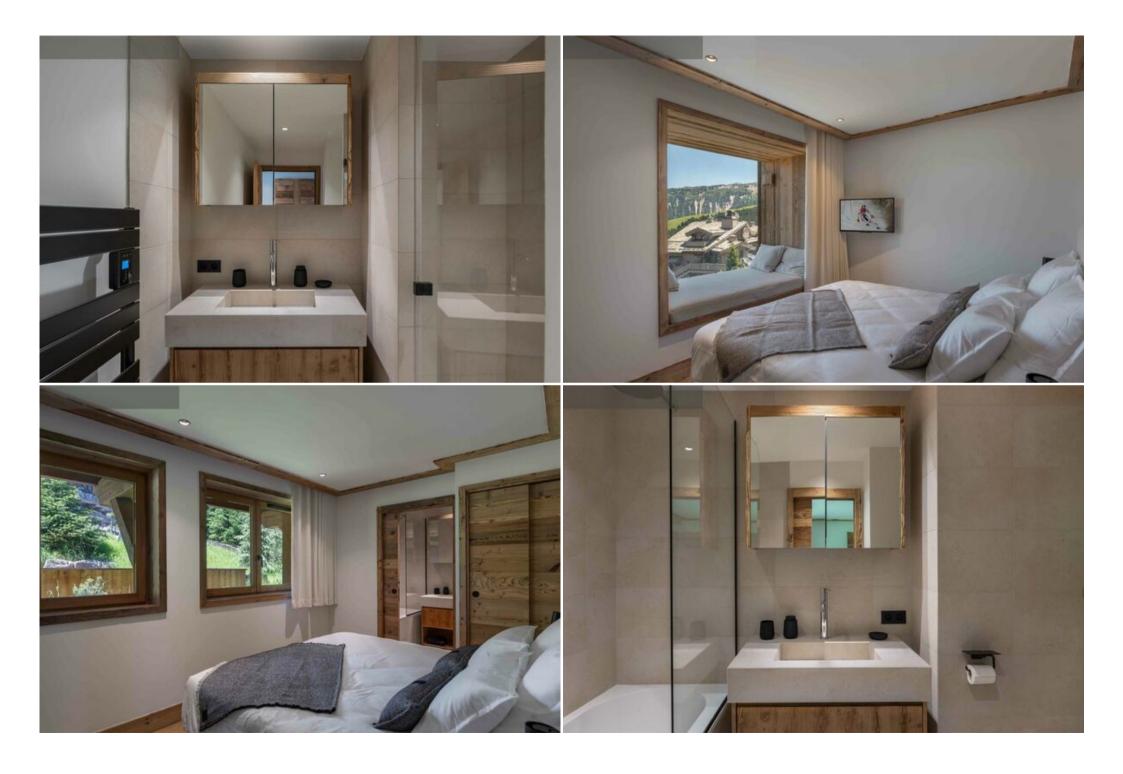

With 216 square meters of living space, the apartment features a spacious bedroom, a cozy living area with a fireplace and a balcony, and a fully-equipped kitchen. After a day on the slopes, unwind in the sauna or enjoy a delicious meal in the nearby BFire restaurant by Mauro Colagreco.