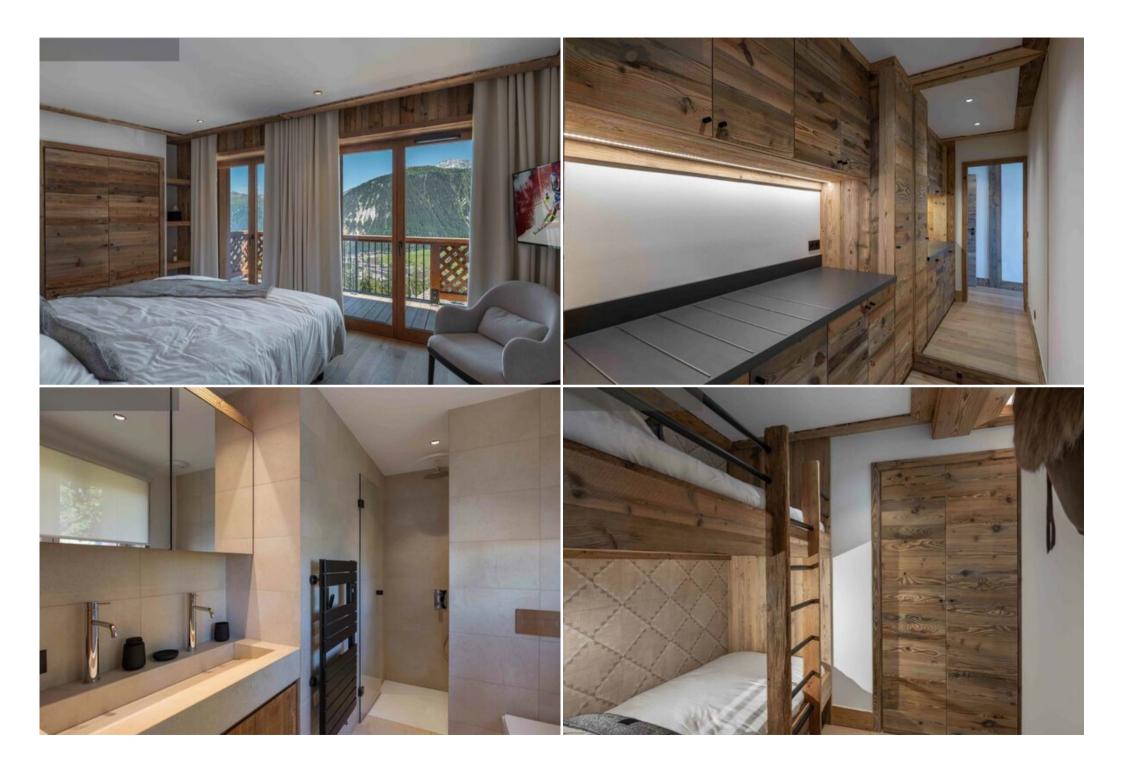

With 216 square meters of living space, the apartment features a spacious bedroom, a cozy living area with a fireplace and a balcony, and a fully-equipped kitchen. After a day on the slopes, unwind in the sauna or enjoy a delicious meal in the nearby BFire restaurant by Mauro Colagreco.