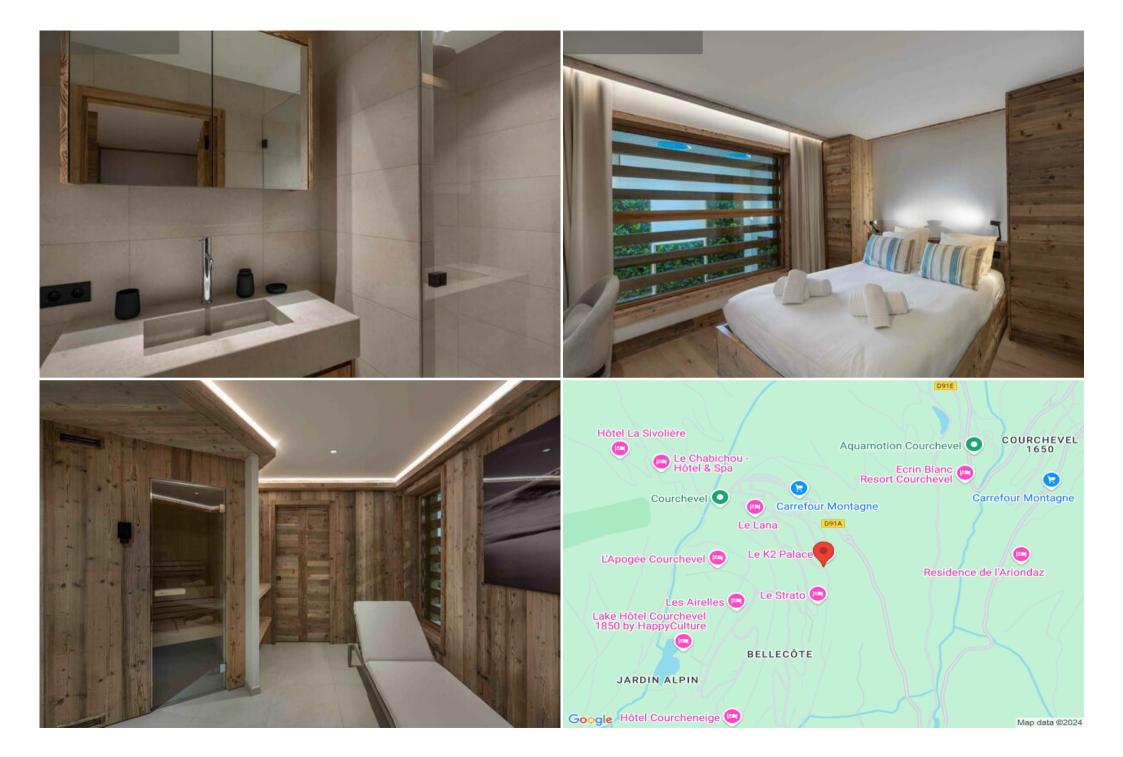

With 216 square meters of living space, the apartment features a spacious bedroom, a cozy living area with a fireplace and a balcony, and a fully-equipped kitchen. After a day on the slopes, unwind in the sauna or enjoy a delicious meal in the nearby BFire restaurant by Mauro Colagreco.

The apartment is conveniently located within a short walk of the Cospillot cable car station and just minutes from the Jardin Alpin 1 and Petite Bosse ski lifts. With easy access to the slopes and a range of amenities for your comfort and enjoyment,