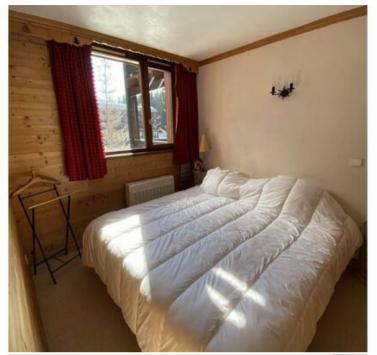

#### Inside, you'll find:

- A spacious living area with a dining space and lounge with a flat-screen TV, Bluetooth speaker, and fireplace.
- A fully equipped open kitchen with ceramic hob, oven, fridge freezer, dishwasher, Nespresso machine, filter coffee machine, kettle, toaster, and raclette grill.
- One double bedroom with an en-suite shower room.
- One queen-size bedroom.
- A queen-size sofa bed in the living room.