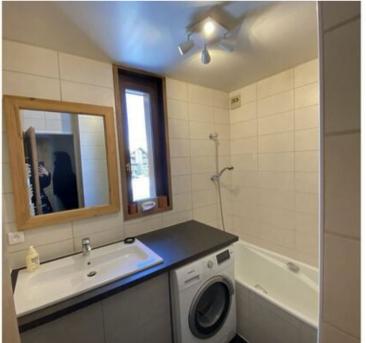

itchen with ceramic hob, oven, fridge freezer, dishwasher, Nespresso machine, filter coffee machine, kettle, toaster, and raclette grill.
- One double bedroom with an en-suite shower room.
- One queen-size bedroom.
- A queen-size sofa bed in the living room.

- A bathroom with a bathtub and washing machine.
- A separate WC.

### For your convenience:

- Ski locker.
- Shared outdoor parking (unassigned spaces).

Ideal for families and groups, this apartment offers the perfect base for exploring the world-class slopes of Courchevel.

#### Key features:

- Located in Courchevel 1850, Jardin Alpin area
- Next to the Verdons piste
- 60 sq-m of living space
- Sleeps up to 6 guests
- South-facing balcony
- Fully equipped kitchen
- Fireplace
- Washing machine
- Ski locker
- Lift access