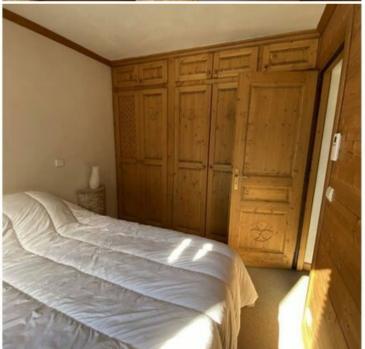

#### Inside, you'll find:

- A spacious living area with a dining space and lounge with a flat-screen TV, Bluetooth speaker, and fireplace.
- A fully equipped open kitchen with ceramic hob, oven, fridge freezer, dishwasher, Nespresso machine, filter coffee machine, kettle, toaster, and raclette grill.
- One double bedroom with an en-suite shower room.
- One queen-size bedroom.
- A queen-size sofa bed in the living room.