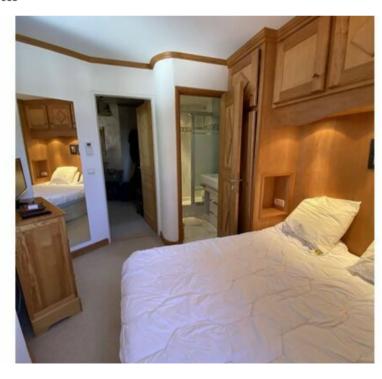

This 2-bedroom apartment is situated on the 1st floor of a residence with a lift and can accommodate up to 6 guests. Step out onto the south-facing balcony and soak up the sun and the stunning mountain views.

#### Inside, you'll find:

- A spacious living area with a dining space and lounge with a flat-screen TV, Bluetooth speaker, and fireplace.
- A fully equipped open kitchen with ceramic hob, oven, fridge freezer, dishwasher, Nespresso machine, filter coffee machine, kettle, toaster, and raclette grill.
- One double bedroom with an en-suite shower room.
- One queen-size bedroom.
- A queen-size sofa bed in the living room.