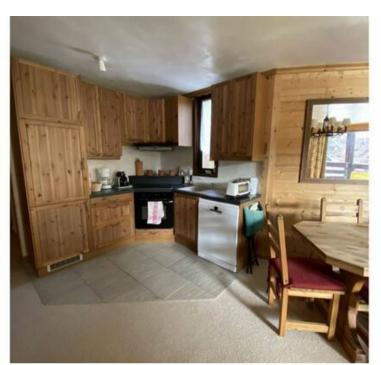

#### Inside, you'll find:

- A spacious living area with a dining space and lounge with a flat-screen TV, Bluetooth speaker, and fireplace.
- A fully equipped open kitchen with ceramic hob, oven, fridge freezer, dishwasher, Nespresso machine, filter coffee machine, kettle, toaster, and raclette grill.
- One double bedroom with an en-suite shower room.
- One queen-size bedroom.
- A queen-size sofa bed in the living room.