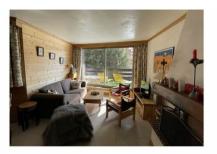

#### Inside, you'll find:

- A spacious living area with a dining space and lounge with a flat-screen TV, Bluetooth speaker, and fireplace.
- A fully equipped open kitchen with ceramic hob, oven, fridge freezer, dishwasher, Nespresso machine, filter coffee machine, kettle, toaster, and raclette grill.
- One double bedroom with an en-suite shower room.
- One queen-size bedroom.
- A queen-size sofa bed in the living room.