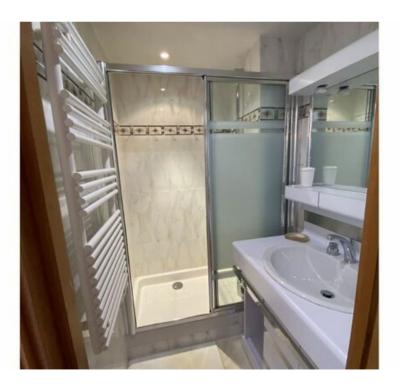

#### Inside, you'll find:

- A spacious living area with a dining space and lounge with a flat-screen TV, Bluetooth speaker, and fireplace.
- A fully equipped open kitchen with ceramic hob, oven, fridge freezer, dishwasher, Nespresso machine, filter coffee machine, kettle, toaster, and raclette grill.
- One double bedroom with an en-suite shower room.
- One queen-size bedroom.
- A queen-size sofa bed in the living room.

- A bathroom with a bathtub and washing machine.
- A separate WC.