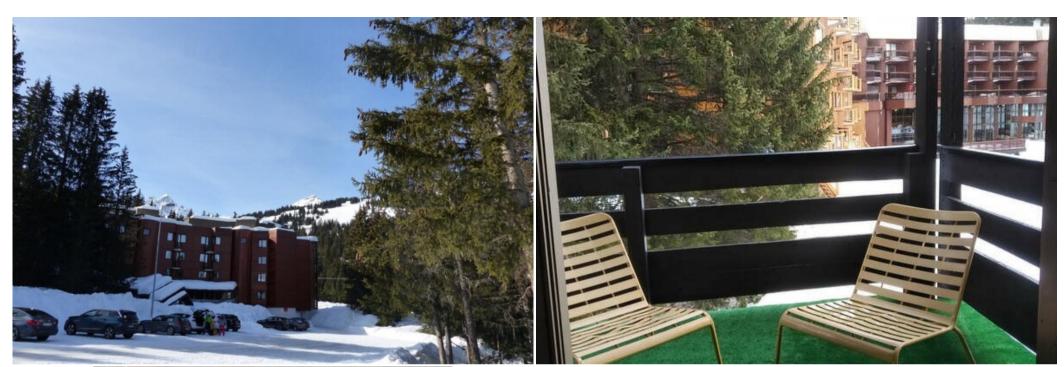

# Ski Apartment in Courchevel 1850 with South-Facing Balcony

Enjoy a perfect ski holiday in this comfortable 60 sq-m apartment, ideally located in the Jardin Alpin area of Courchevel 1850, next to the Verdons piste.

This 2-bedroom apartment is situated on the 1st floor of a residence with a lift and can accommodate up to 6 guests. Step out onto the south-facing balcony and soak up the sun and the stunning mountain views.