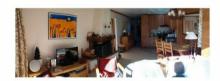

#### Inside, you'll find:

- A spacious living area with a dining space and lounge with a flat-screen TV, Bluetooth speaker, and fireplace.
- A fully equipped open kitchen with ceramic hob, oven, fridge freezer, dishwasher, Nespresso machine, filter coffee machine, kettle, toaster, and raclette grill.
- One double bedroom with an en-suite shower room.
- One queen-size bedroom.
- A queen-size sofa bed in the living room.