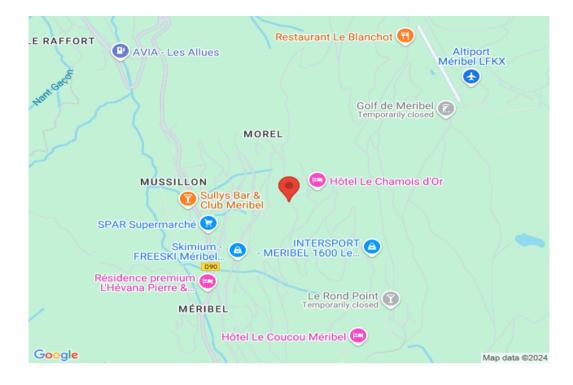

## Features:

- Prime location: Situated just 200 meters from the Morel ski lift and moments from the shuttle stop, providing easy access to the slopes and the resort.
- Breathtaking views: Large bay windows frame stunning views of the snow-covered mountains, creating a serene and inviting atmosphere.
- Spacious and modern: A bright living room with a TV and wood stove, a dining area, and a fully equipped open-plan kitchen offer ample space for relaxation and entertaining.
- Comfortable accommodation: Three bedrooms, including a cabin with bunk beds, accommodate up to eight guests. Two bedrooms feature en-suite facilities and TVs.
- Luxurious amenities: Enjoy a dedicated concierge service, regular cleaning, high-quality linen, and welcome amenities for a hotel-like experience.
- Added convenience: A laundry room with a washing machine and dryer, two covered parking spaces, and a ski case ensure a hassle-free stay.
- On-site services: Benefit from an on-site ski shop and personalized concierge service for booking activities, transfers, and other services.