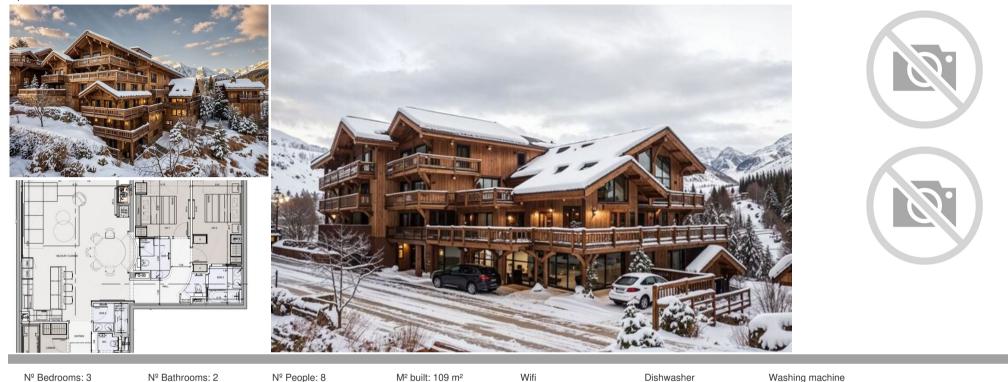

## Luxury Apartment in Courchevel

France, Méribel

Apartment - REF: TGS-A4216

## Luxury Apartment in Courchevel with Stunning Mountain Views and Concierge Service

Experience the ultimate alpine getaway in this beautifully appointed apartment, ideally located just steps from the Morel ski lift in Courchevel. Boasting breathtaking mountain views, a spacious and modern interior, and a dedicated concierge service, this apartment offers a truly luxurious and convenient escape for up to eight guests.

## Features:

- Prime location: Situated just 200 meters from the Morel ski lift and moments from the shuttle stop, providing easy access to the slopes and the resort.
- Breathtaking views: Large bay windows frame stunning views of the snow-covered mountains, creating a serene and inviting atmosphere.
- Spacious and modern: A bright living room with a TV and wood stove, a dining area, and a fully equipped open-plan kitchen offer ample space for relaxation and entertaining.
- Comfortable accommodation: Three bedrooms, including a cabin with bunk beds, accommodate up to eight guests. Two bedrooms feature en-suite facilities and TVs.
- Luxurious amenities: Enjoy a dedicated concierge service, regular cleaning, high-quality linen, and welcome amenities for a hotel-like experience.
- Added convenience: A laundry room with a washing machine and dryer, two covered parking spaces, and a ski case ensure a hassle-free stay.
- On-site services: Benefit from an on-site ski shop and personalized concierge service for booking activities, transfers, and other services.