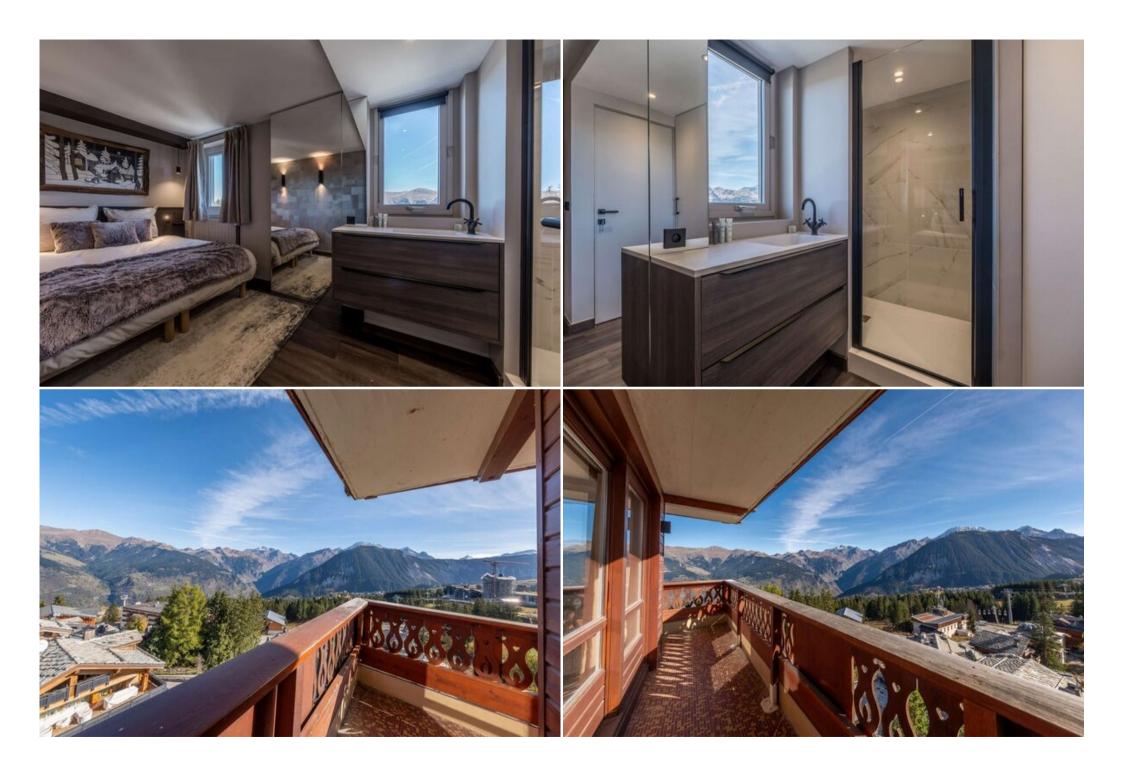

## Features:

- Prime location: Ski-in/ski-out access, placing you steps away from the slopes and the heart of the resort.
- Spacious living: A bright and airy living room with a dining area, lounge, and TV, opening onto a balcony with stunning views.
- Fully equipped kitchen: An open-plan kitchen featuring modern appliances, including an oven, dishwasher, kettle, toaster, and Nespresso coffee machine.
- Comfortable accommodation: A double bedroom and a bedroom with two single beds, ensuring restful nights after exhilarating days.
- Modern amenities: Two independent shower rooms and a separate toilet offer convenience and privacy.
- Ski convenience: A dedicated ski locker with boot warmers keeps your equipment organized and ready for action.
- Added comforts: A washing machine and dryer, along with an outdoor parking space, provide all the essentials for a carefree stay.