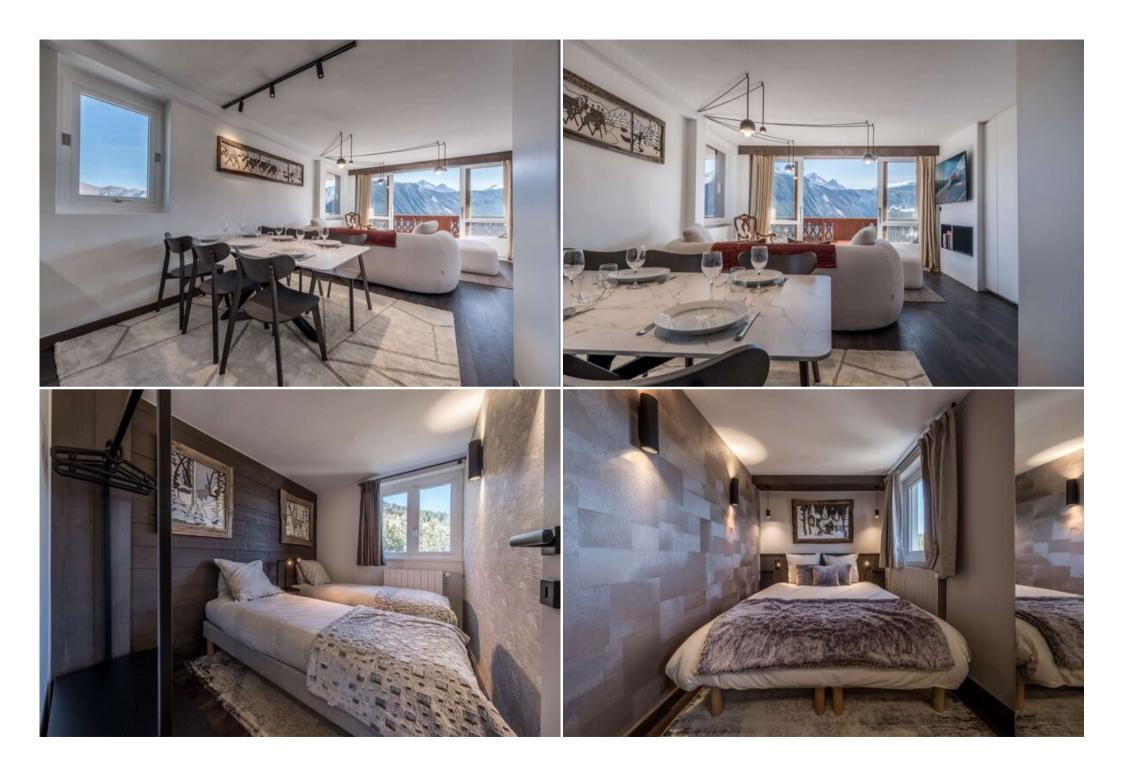

## Features:

- Prime location: Ski-in/ski-out access, placing you steps away from the slopes and the heart of the resort.
- Spacious living: A bright and airy living room with a dining area, lounge, and TV, opening onto a balcony with stunning views.
- Fully equipped kitchen: An open-plan kitchen featuring modern appliances, including an oven, dishwasher, kettle, toaster, and Nespresso coffee machine.
- Comfortable accommodation: A double bedroom and a bedroom with two single beds, ensuring restful nights after exhilarating days.
- Modern amenities: Two independent shower rooms and a separate toilet offer convenience and privacy.
- Ski convenience: A dedicated ski locker with boot warmers keeps your equipment organized and ready for action.
- Added comforts: A washing machine and dryer, along with an outdoor parking space, provide all the essentials for a carefree stay.