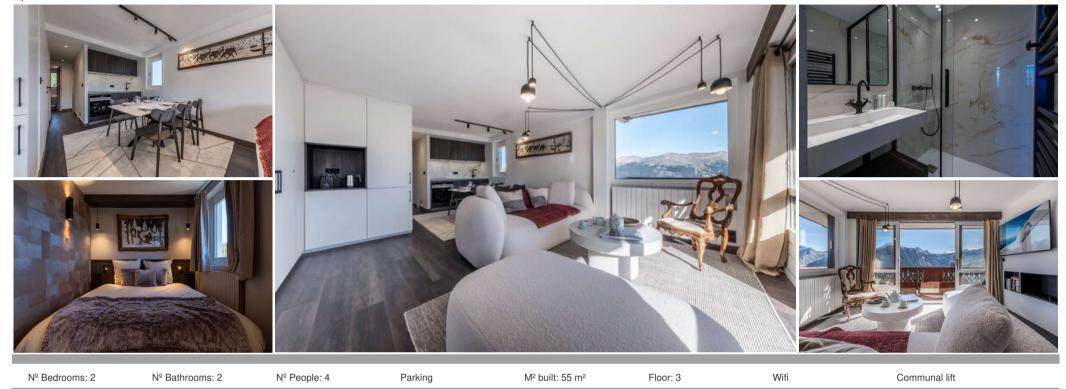

## Ski-in/Ski-out Apartment in the Heart of the Resort

France, Courchevel

Apartment - REF: TGS-A4195

Experience the ultimate convenience and comfort in this elegant contemporary apartment, perfectly situated in the center of the resort with direct access to the slopes. Ideal for mountain enthusiasts seeking a seamless blend of modern living and alpine adventure.

## Features:

- Prime location: Ski-in/ski-out access, placing you steps away from the slopes and the heart of the resort.
- Spacious living: A bright and airy living room with a dining area, lounge, and TV, opening onto a balcony with stunning views.
- Fully equipped kitchen: An open-plan kitchen featuring modern appliances, including an oven, dishwasher, kettle, toaster, and Nespresso coffee machine.
- Comfortable accommodation: A double bedroom and a bedroom with two single beds, ensuring restful nights after exhilarating days.
- Modern amenities: Two independent shower rooms and a separate toilet offer convenience and privacy.
- Ski convenience: A dedicated ski locker with boot warmers keeps your equipment organized and ready for action.
- Added comforts: A washing machine and dryer, along with an outdoor parking space, provide all the essentials for a carefree stay.