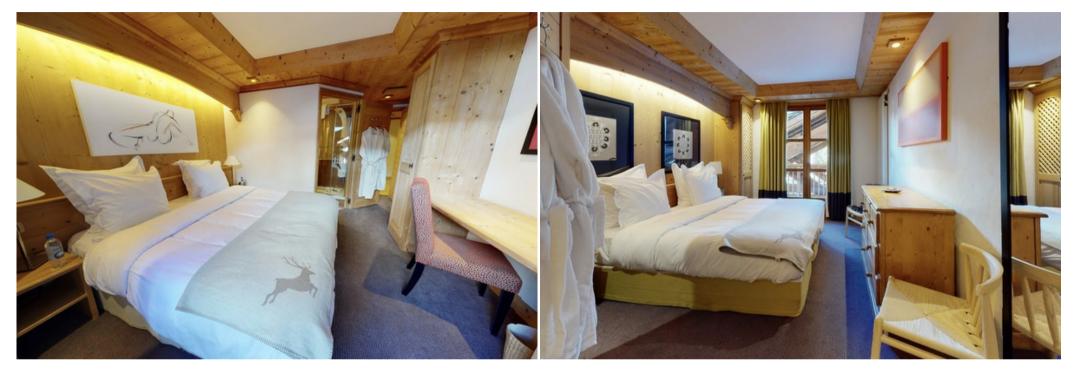

## Features:

- Bedrooms: 4
- Maximum Occupancy: 8 adults, 7 children, babies welcome
- Bathrooms: Equipped with a bathtub
- Kitchen: Fully equipped with oven, microwave, refrigerator, dishwasher, and all essential cookware
- Amenities: TV, Wi-Fi, safe
- Outdoor Space: Terrace with stunning mountain views and a private hot tub
- Additional Features: Non-smoking, Nordic bath