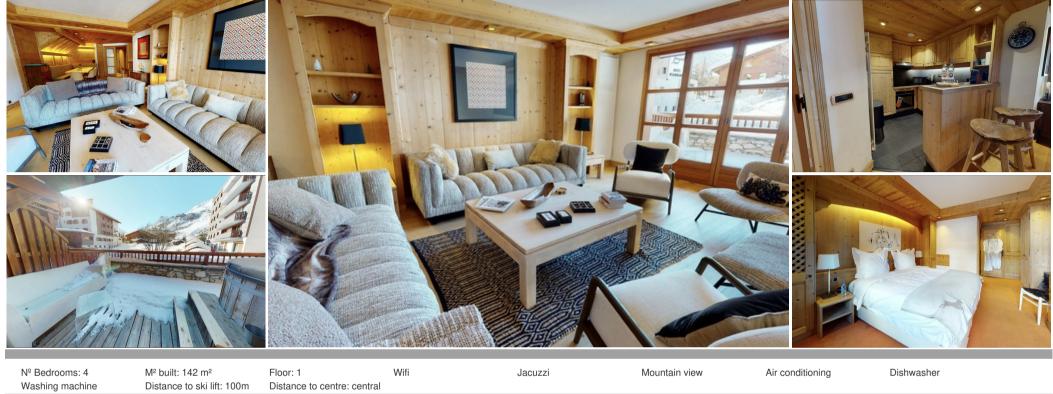

## Prime Val d'Isère Location - Rental Apartment

France, Val d'Isere

Apartment - REF: TGS-A4139

| Washing machine               | Distance to ski lift: 100m | Distance to centre: centra |      |        |                 |        |         |
|-------------------------------|----------------------------|----------------------------|------|--------|-----------------|--------|---------|
| Activities in resort          |                            |                            |      |        |                 |        |         |
| Skiing/Snowboarding<br>Tennis | Cycling                    | Cross country skiing       | Golf | Hiking | Mountain-Biking | Riding | Sailing |

## Heart of Val d'Isère - Avenue Olympique

This delightful 4-bedroom apartment (142 sqm) boasts a prime location on the 1st floor, offering a dual-aspect layout and a sun-drenched terrace with breathtaking views of the iconic "Face de Bellevarde." Unwind and soak in the outdoor hot tub after a day on the slopes.

## Features:

- Bedrooms: 4
- Maximum Occupancy: 8 adults, 7 children, babies welcome
- Bathrooms: Equipped with a bathtub
- Kitchen: Fully equipped with oven, microwave, refrigerator, dishwasher, and all essential cookware
- Amenities: TV, Wi-Fi, safe
- Outdoor Space: Terrace with stunning mountain views and a private hot tub
- Additional Features: Non-smoking, Nordic bath

- Equipment:
  - Kitchen: Fridge, freezer, oven, microwave, ceramic hob, toaster, blender, raclette machine, dishwasher, Nespresso coffee machine, kettle
  - Other: Iron & ironing board, hair dryer, safe, cleaning products
  - Available upon request: Baby cot and high chair