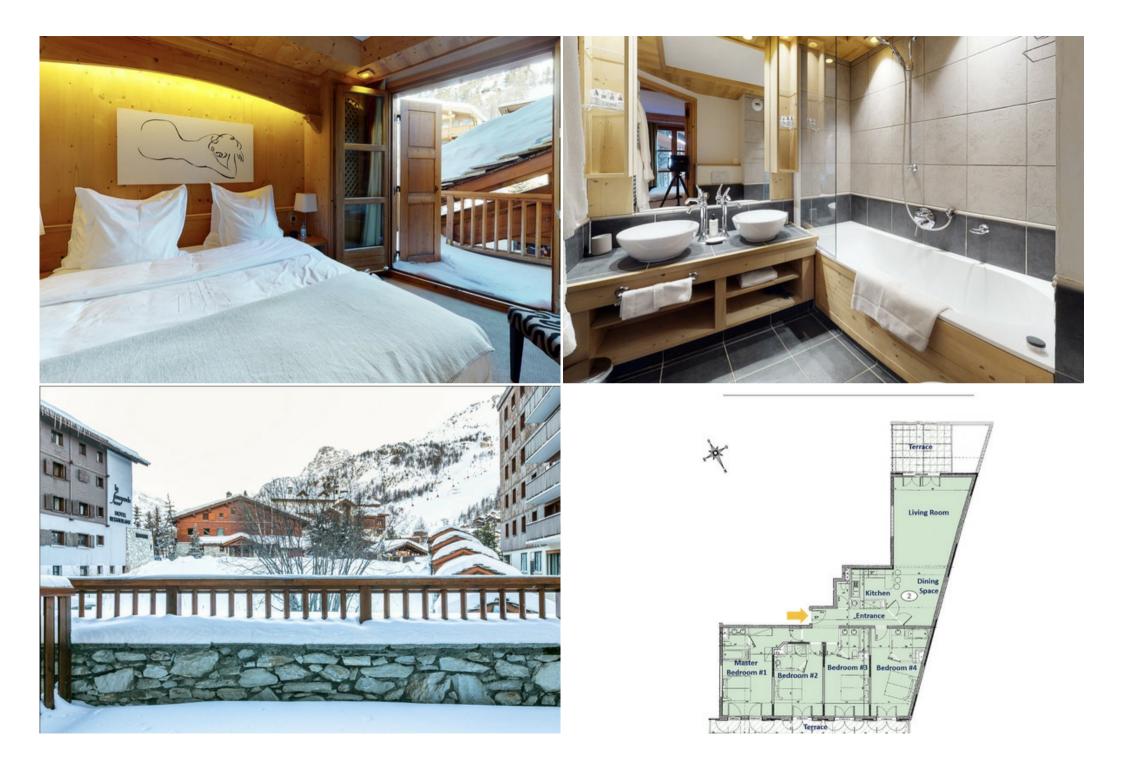

## Heart of Val d'Isère - Avenue Olympique

This delightful 4-bedroom apartment (142 sqm) boasts a prime location on the 1st floor, offering a dual-aspect layout and a sun-drenched terrace with breathtaking views of the iconic "Face de Bellevarde." Unwind and soak in the outdoor hot tub after a day on the slopes.

## Features:

- Bedrooms: 4
- Maximum Occupancy: 8 adults, 7 children, babies welcome
- Bathrooms: Equipped with a bathtub
- Kitchen: Fully equipped with oven, microwave, refrigerator, dishwasher, and all essential cookware
- Amenities: TV, Wi-Fi, safe
- Outdoor Space: Terrace with stunning mountain views and a private hot tub
- Additional Features: Non-smoking, Nordic bath