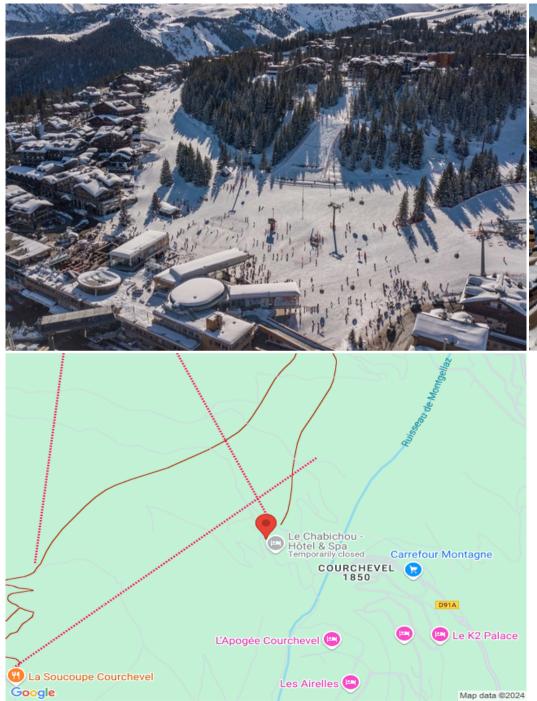

### **ADDRESS**

Rue des Chenus COURCHEVEL 1850 73120

#### COORDINATES

45.416355, 6.628768

#### **AREA**

Chenus - Courchevel

luxury ski apartment," "Courchevel 1850," and "close to the slopes" to improve search visibility.