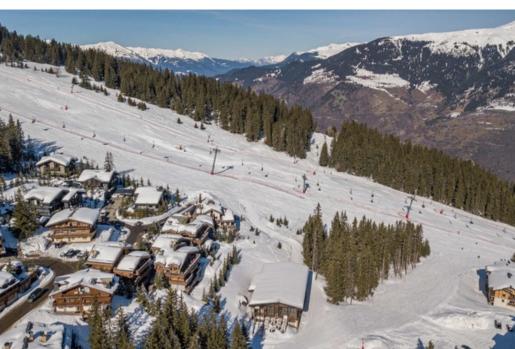

## Luxury Ski Apartment for 6

This stunning 78m² apartment is located in the heart of Courchevel 1850, just steps from the slopes. With a south-facing terrace and cozy fireplace, it's the perfect retreat after a day on the mountain.

#### **AREA**

Chenus - Courchevel

luxury ski apartment," "Courchevel 1850," and "close to the slopes" to improve search visibility.