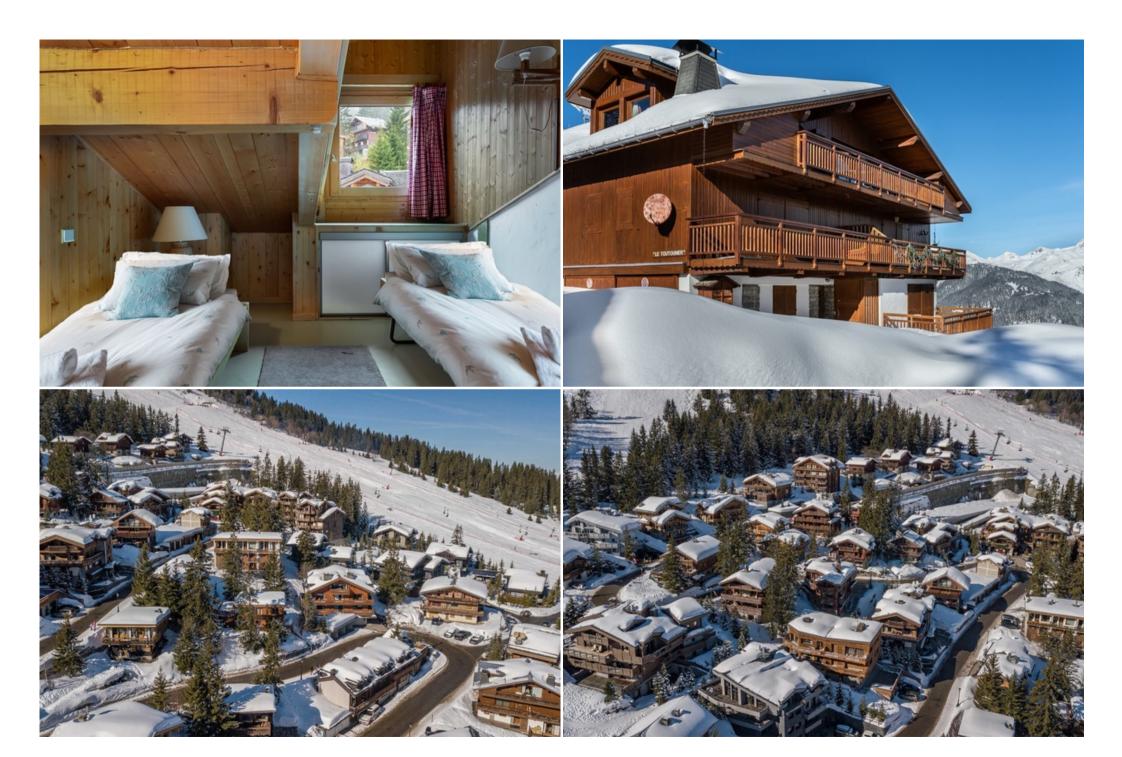

#### **LAYOUT**

- Open-plan living and dining area with fireplace and south-facing terrace
- Entrance hall with ski storage
- Fully equipped kitchen
- Double bedroom (140x190) with en-suite shower room and toilet
- Double bedroom (140x190) with washbasin
- Twin bedroom (80x190)
- Bathroom

#### **AREA**

Chenus - Courchevel

luxury ski apartment," "Courchevel 1850," and "close to the slopes" to improve search visibility.