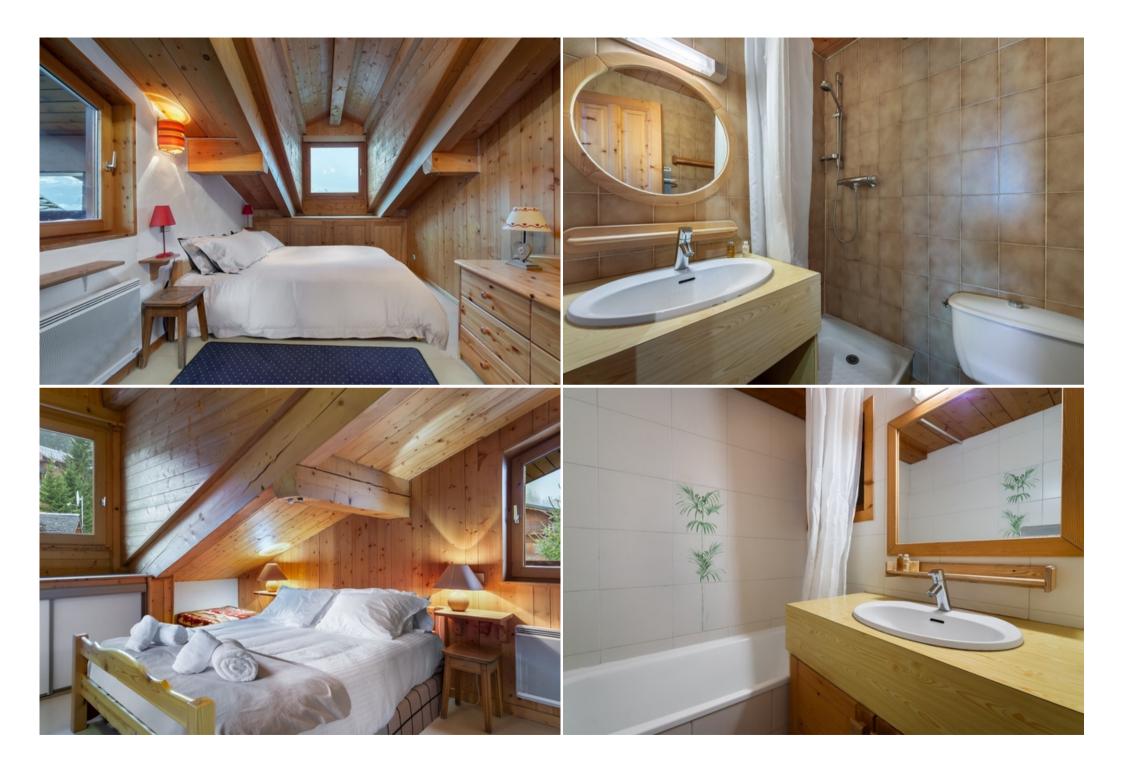

#### **LAYOUT**

- Open-plan living and dining area with fireplace and south-facing terrace
- Entrance hall with ski storage
- Fully equipped kitchen
- Double bedroom (140x190) with en-suite shower room and toilet
- Double bedroom (140x190) with washbasin
- Twin bedroom (80x190)
- Bathroom