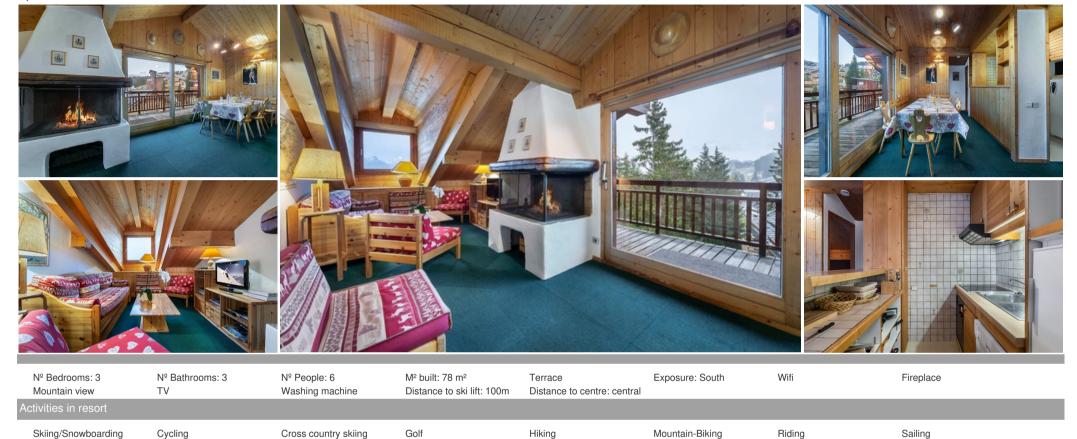

## Luxury Ski Apartment for 6

This stunning 78m² apartment is located in the heart of Courchevel 1850, just steps from the slopes. With a south-facing terrace and cozy fireplace, it's the perfect retreat after a day on the mountain.

#### **LAYOUT**

- Open-plan living and dining area with fireplace and south-facing terrace
- Entrance hall with ski storage
- Fully equipped kitchen
- Double bedroom (140x190) with en-suite shower room and toilet
- Double bedroom (140x190) with washbasin
- Twin bedroom (80x190)
- Bathroom

#### **FEATURES**

- Close to the slopes
- Wi-Fi
- South-facing
- Dishwasher
- Television
- Balcony/Terrace
- Fireplace
- No pets allowed