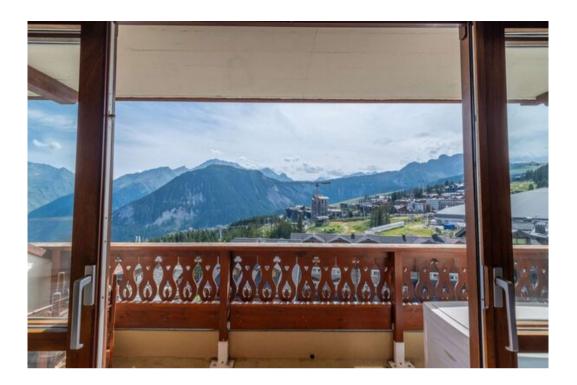

Floor: 2

Wifi

ski-in/ski-out

Apartment with a stunning open view, offering a harmonious and functional living space. It stands out with its two distinct entrances.

Natural light creates a pleasant and welcoming atmosphere, perfect for fully enjoying the surrounding environment.

57 sqm - Courchevel 1850 - 4 people - Central location - Ski-in/ski-out

The apartment consists of:

- Studio (45 sqm)
- Living room with TV, dining area, and access to the balcony
- Fully equipped kitchen
- Sofa bed for 2 people in the living room
- Bathroom with bathtub
- Separate toilets