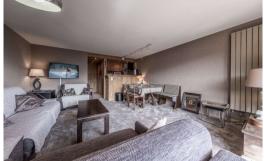

57 sqm - Courchevel 1850 - 4 people - Central location - Ski-in/ski-out

The apartment consists of:

- Studio (45 sqm)
- Living room with TV, dining area, and access to the balcony
- Fully equipped kitchen
- Sofa bed for 2 people in the living room
- Bathroom with bathtub
- Separate toilets