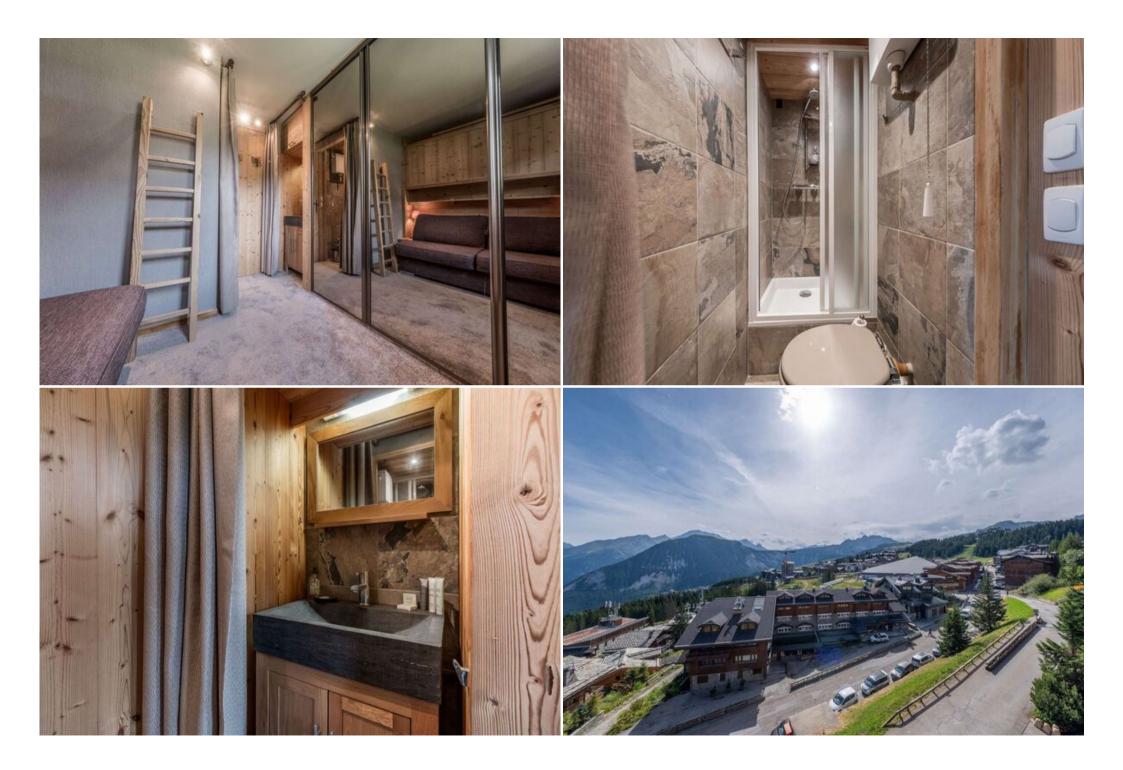

57 sqm - Courchevel 1850 - 4 people - Central location - Ski-in/ski-out

The apartment consists of:

- Studio (45 sqm)
- Living room with TV, dining area, and access to the balcony
- Fully equipped kitchen
- Sofa bed for 2 people in the living room
- Bathroom with bathtub
- Separate toilets

On the same floor, there is an extension of the living space (with a separate entrance door and lock), leading to a bedroom for 2 people:

- Bedroom (12 sqm)
- Bathroom with shower and toilet
- Sink

- Large storage wardrobe
- Sofa bed (140x190) and a loft bed; loft beds are not permitted for children under 6 years old