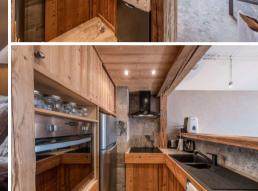

57 sqm - Courchevel 1850 - 4 people - Central location - Ski-in/ski-out

The apartment consists of:

- Studio (45 sqm)
- Living room with TV, dining area, and access to the balcony
- Fully equipped kitchen
- Sofa bed for 2 people in the living room
- Bathroom with bathtub
- Separate toilets