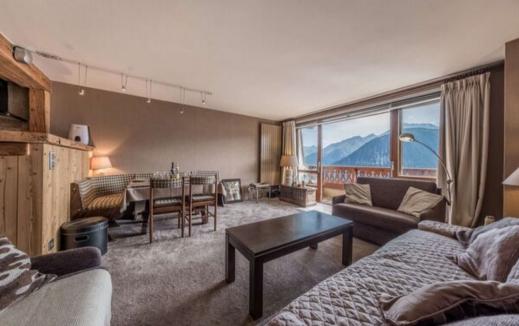

Floor: 2

Wifi

ski-in/ski-out

Apartment with a stunning open view, offering a harmonious and functional living space. It stands out with its two distinct entrances.

Natural light creates a pleasant and welcoming atmosphere, perfect for fully enjoying the surrounding environment.

57 sqm - Courchevel 1850 - 4 people - Central location - Ski-in/ski-out

The apartment consists of:

- Studio (45 sqm)
- Living room with TV, dining area, and access to the balcony
- Fully equipped kitchen
- Sofa bed for 2 people in the living room
- Bathroom with bathtub
- Separate toilets