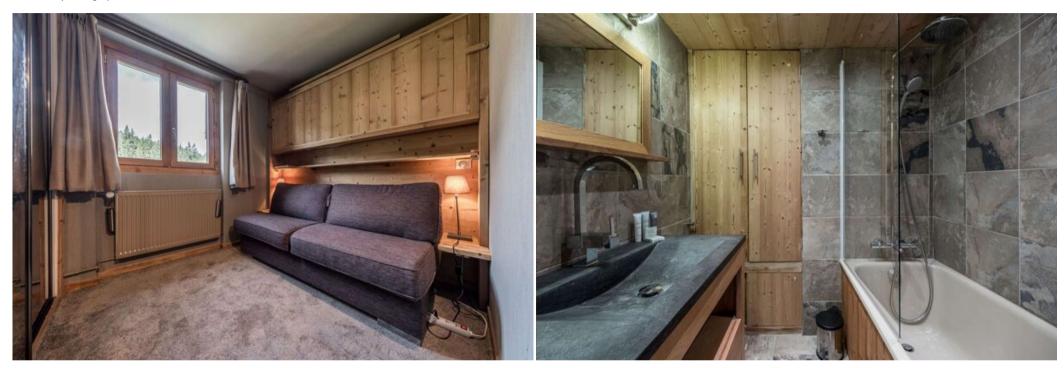

57 sqm - Courchevel 1850 - 4 people - Central location - Ski-in/ski-out

The apartment consists of:

- Studio (45 sqm)
- Living room with TV, dining area, and access to the balcony
- Fully equipped kitchen
- Sofa bed for 2 people in the living room
- Bathroom with bathtub
- Separate toilets

On the same floor, there is an extension of the living space (with a separate entrance door and lock), leading to a bedroom for 2 people:

- Bedroom (12 sqm)
- Bathroom with shower and toilet
- Sink

- Large storage wardrobe
- Sofa bed (140x190) and a loft bed; loft beds are not permitted for children under 6 years old