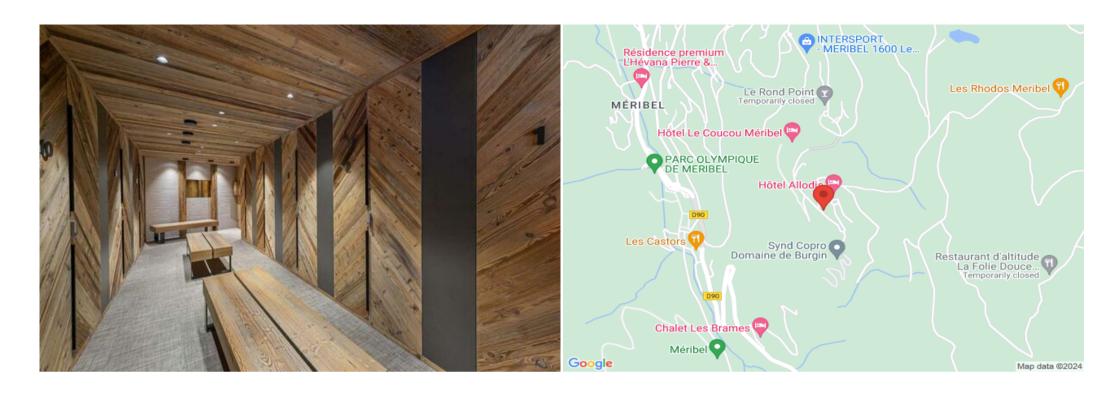

## Apartment for rent in Meribel

France, Méribel

Apartment - REF: TGS-A4041

Close to the ski slopes, Yana residence is ideally located in the Belvedere district in the heart of the 3 Valleys ski area. Located below the Rhodos gondola lift, it will allow you to reach the Saulire slopes and the Courchevel resort.