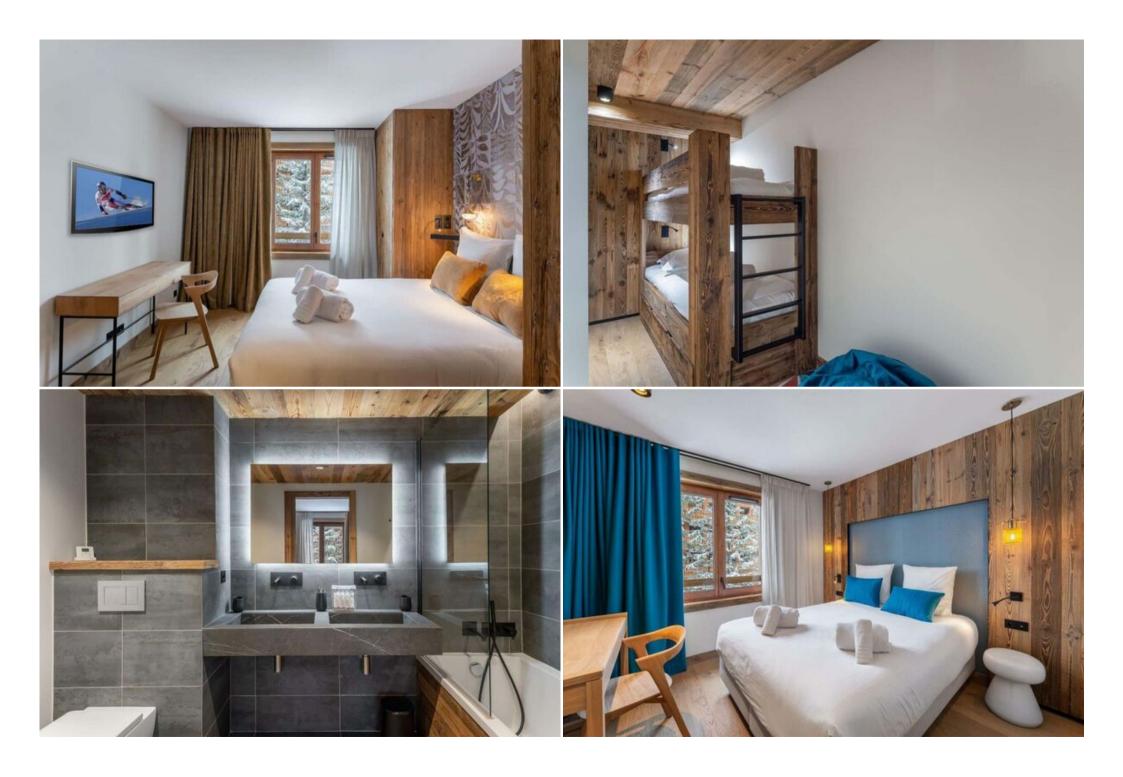

Apartment Yana I comprises of:

- Living and dining room with balcony.
- Fully fitted open kitchen.
- Bedroom 1: Double bed and ensuite bathroom with bath, double vanity and WC.
- Bedroom 2: Double bed.
- Bedroom 3 (Cabin): 1 set of bunk beds.
- Independent bathroom: Shower and wash basin.
- · Two separate WC.