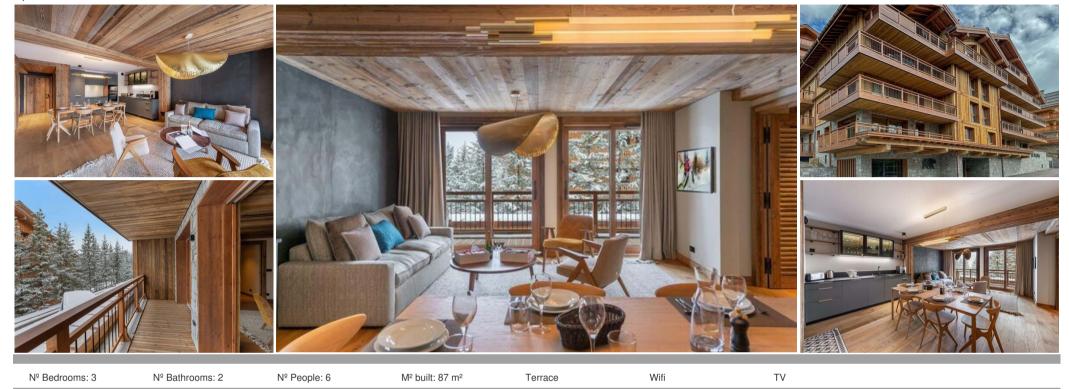

## Apartment for rent in Meribel

France, Méribel

Apartment - REF: TGS-A4041

Close to the ski slopes, Yana residence is ideally located in the Belvedere district in the heart of the 3 Valleys ski area. Located below the Rhodos gondola lift, it will allow you to reach the Saulire slopes and the Courchevel resort.

This new comfortable apartment is located on the first floor, facing the snow-covered peaks, it has spacious balcony with western exposure. Its alpine-style interior ensures a warm and refined atmosphere. It is well equipped for 4 adults and 2 children.

Apartment Yana I comprises of:

- Living and dining room with balcony.
- Fully fitted open kitchen.
- Bedroom 1: Double bed and ensuite bathroom with bath, double vanity and WC.
- Bedroom 2: Double bed.
- Bedroom 3 (Cabin): 1 set of bunk beds.
- Independent bathroom: Shower and wash basin.
- · Two separate WC.