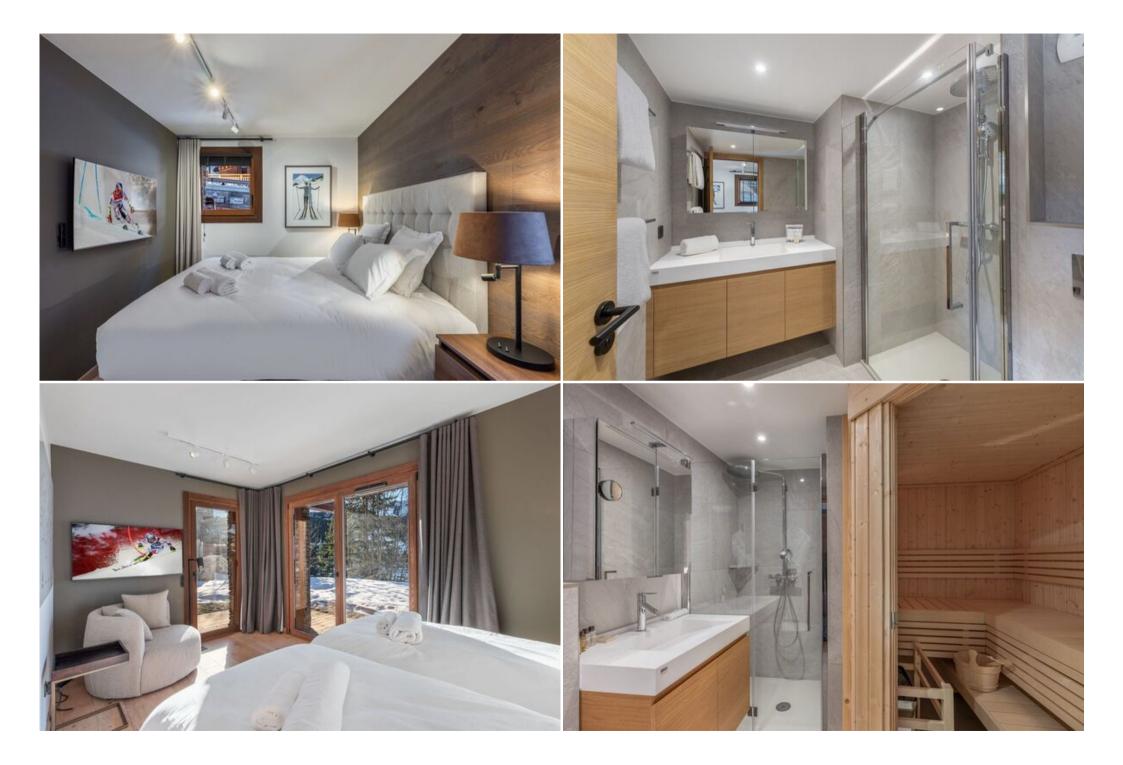

#### **GROUND FLOOR**

- Entrance
- Open-plan kitchen equipped with two refrigerators, oven, dishwasher, hood, induction cooktops, microwave oven
- Dining room with table for up to 10 guests
- Living room with gas fireplace, west-facing balcony
- En-suite Bedroom 1: double bed (180\*200), television, shower room with single basin and toilet

## GARDEN LEVEL

- Bedroom 2: twin beds (90\*200), direct access to the garden
- En-suite Bedroom 3: bunk beds with pull-out bed (3 beddingss: 90\*200cm), shower, single basin, toilet
- Independant bathroom with sauna for 4, single basin, toilet
- Utility room with washing machine and tumble dryer