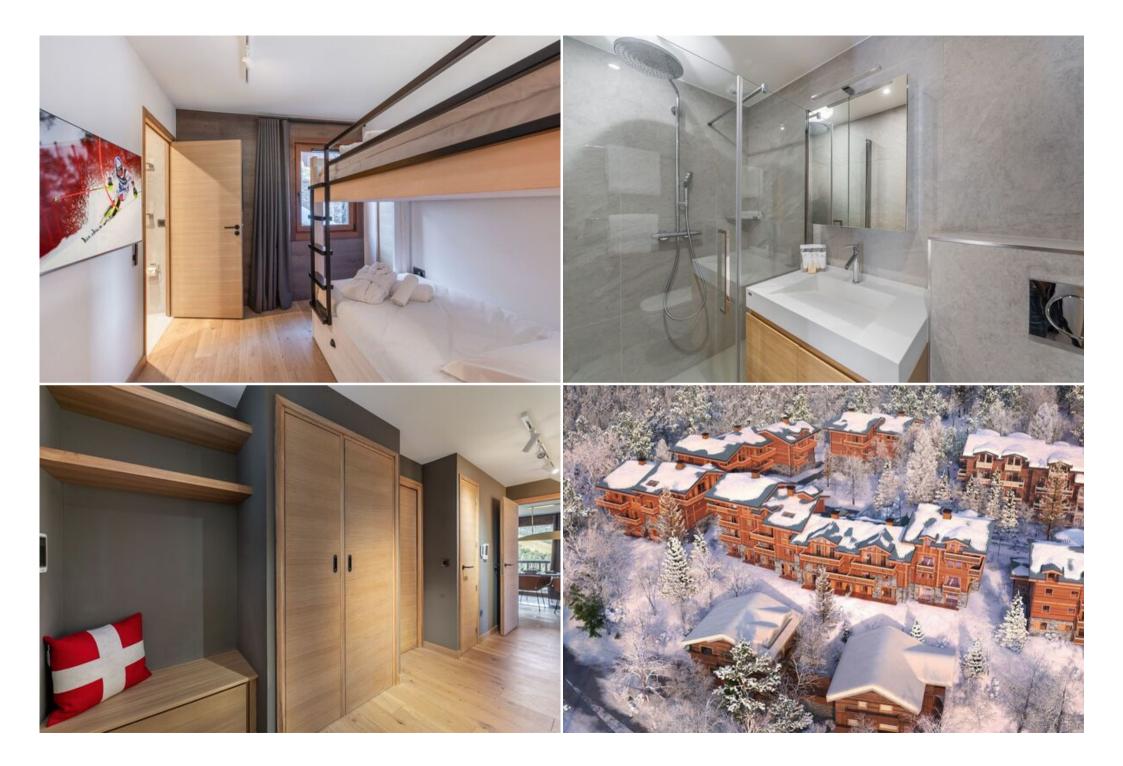

## GARDEN LEVEL

- Bedroom 2: twin beds (90\*200), direct access to the garden
- En-suite Bedroom 3: bunk beds with pull-out bed (3 beddingss: 90\*200cm), shower, single basin, toilet
- Independant bathroom with sauna for 4, single basin, toilet
- Utility room with washing machine and tumble dryer

- WIFI

-Parking space in covered parking lot no.12, with non-direct access to the apartment (space: height 2m52 - width 2m59; parking entrance: height 2m08 - width 2m62)

- Ski locker no.1 inext to the entrance of the apartment, with a boot dryer for10 pairs
- Ski locker no. 86 at the ESF (French Ski School) of1650, located at the snow front, ideal for 4 people