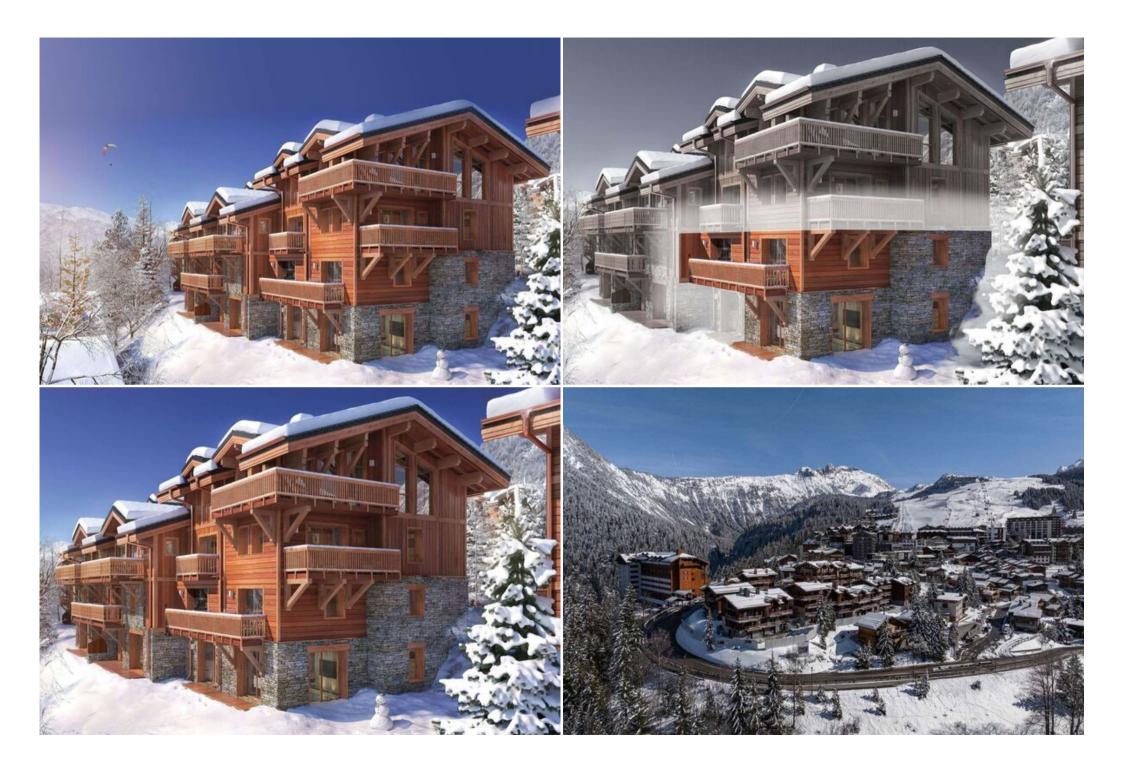

# Apartment for rent in Courchevel 1650

France, Courchevel, Courchevel 1650

Apartment - REF: TGS-A4033

| Nº Bedrooms: 3 | Nº People: 7 | Parking | M <sup>2</sup> built: 100 m <sup>2</sup> | Terrace | Wifi | Fireplace | Communal lift |  |
|----------------|--------------|---------|------------------------------------------|---------|------|-----------|---------------|--|
| Dishwasher     | TV           |         |                                          |         |      |           |               |  |

Outsanding 100 m<sup>2</sup> apartment with sauna, in a 2-unit chalet. Located in the "Glaciers" private estate at the entrance of Courchevel Moriond, it can accommodate 7 guests with its 3 bedrooms including two suites.

#### **GROUND FLOOR**

- Entrance
- Open-plan kitchen equipped with two refrigerators, oven, dishwasher, hood, induction cooktops, microwave oven
- Dining room with table for up to 10 guests
- Living room with gas fireplace, west-facing balcony
- En-suite Bedroom 1: double bed (180\*200), television, shower room with single basin and toilet

## GARDEN LEVEL

- Bedroom 2: twin beds (90\*200), direct access to the garden
- En-suite Bedroom 3: bunk beds with pull-out bed (3 beddingss: 90\*200cm), shower, single basin, toilet
- Independant bathroom with sauna for 4, single basin, toilet
- Utility room with washing machine and tumble dryer