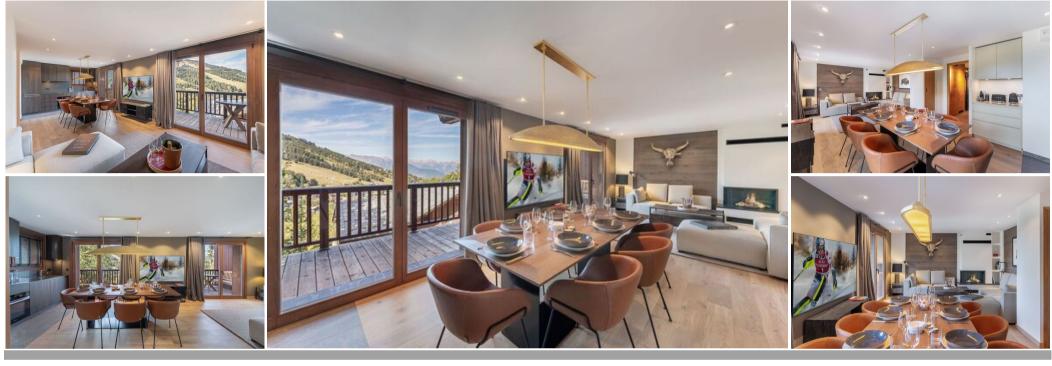

#### **GROUND FLOOR**

- Entrance
- Open-plan kitchen equipped with two refrigerators, oven, dishwasher, hood, induction cooktops, microwave oven
- Dining room with table for up to 10 guests
- Living room with gas fireplace, west-facing balcony
- En-suite Bedroom 1: double bed (180\*200), television, shower room with single basin and toilet