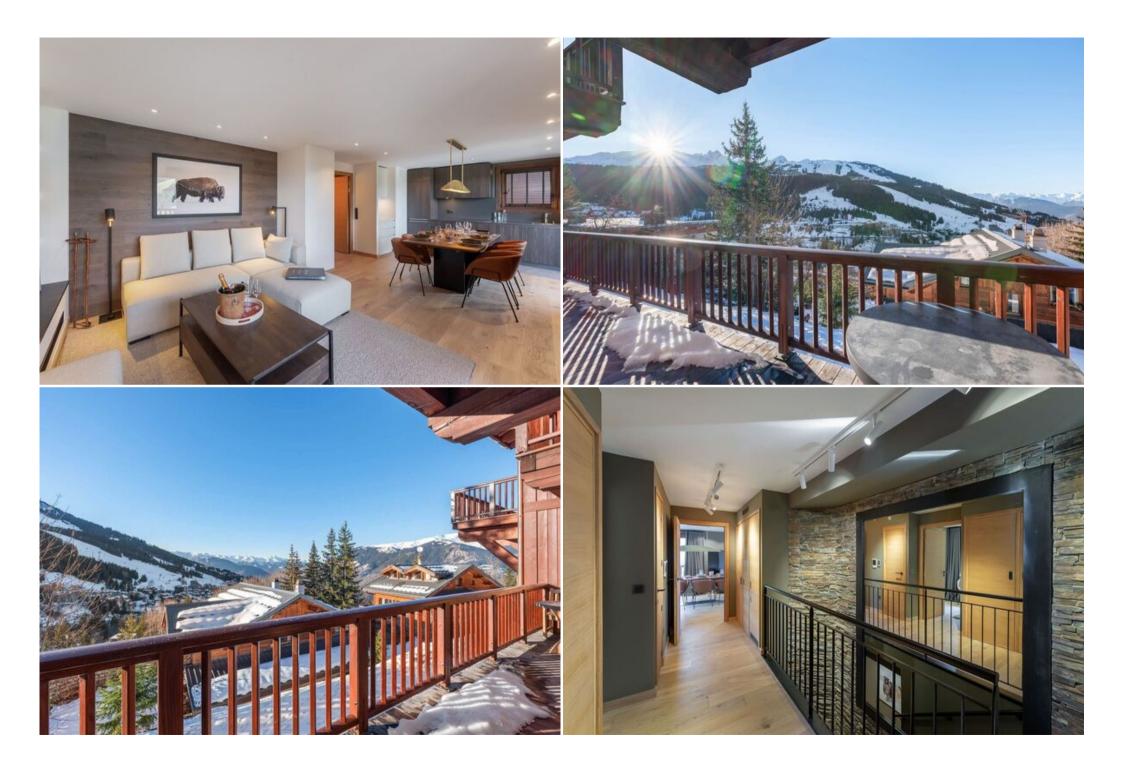

#### **GROUND FLOOR**

- Entrance
- Open-plan kitchen equipped with two refrigerators, oven, dishwasher, hood, induction cooktops, microwave oven
- Dining room with table for up to 10 guests
- Living room with gas fireplace, west-facing balcony
- En-suite Bedroom 1: double bed (180\*200), television, shower room with single basin and toilet

## GARDEN LEVEL

- Bedroom 2: twin beds (90\*200), direct access to the garden
- En-suite Bedroom 3: bunk beds with pull-out bed (3 beddingss: 90\*200cm), shower, single basin, toilet
- Independant bathroom with sauna for 4, single basin, toilet
- Utility room with washing machine and tumble dryer