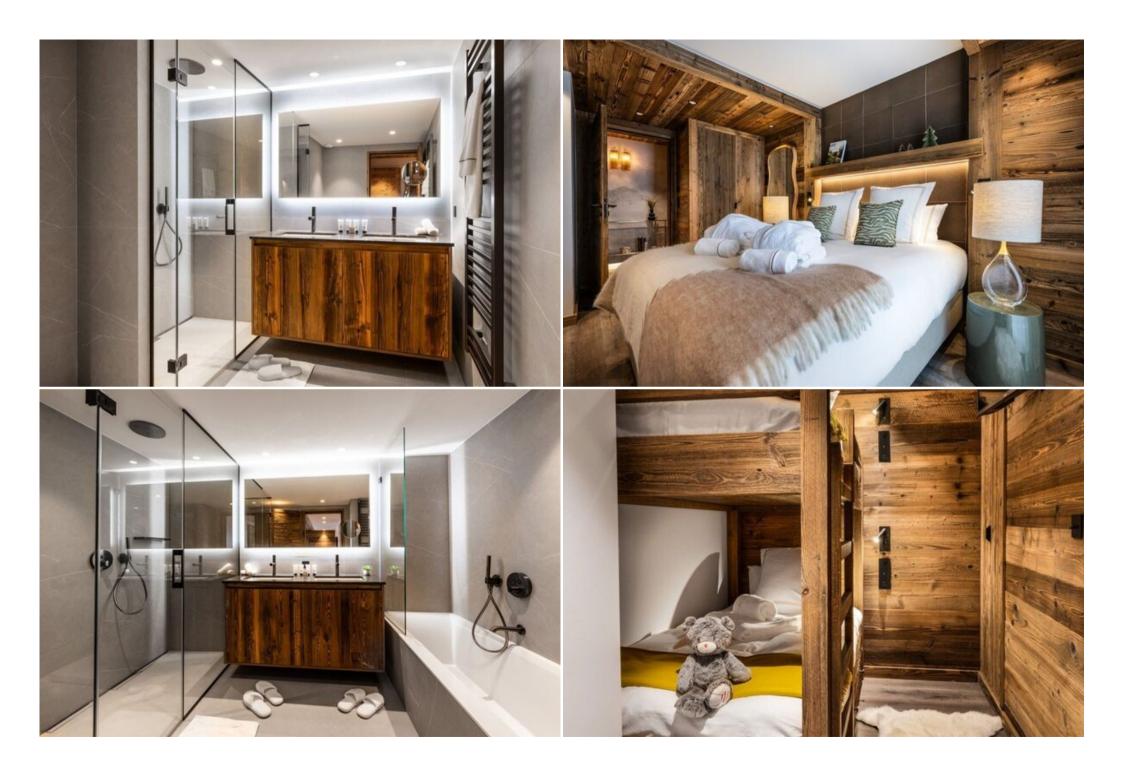

The duplex suite n°1, located on the 1st and 2nd floors of the Silverstone hotel, with a surface area of 227 sqm, is perfect to welcome up to 10 people, maximum 8 adults.

This suite has four bedrooms with double bed, a bedroom cabin with a bunk bed and five en-suite bathrooms. The living room has a sitting area with a television and a gas fireplace plus a fully equipped kitchen. A furnished terrace completes the space with an outdoor hot tub. This suite has also all the necessary household appliances such as a dishwasher, a Nespresso coffee machine, kitchen utensils, etc. The little extra: a private swimming pool!