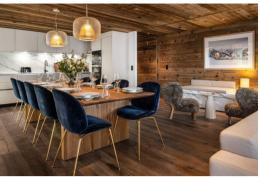

The duplex suite n°1, located on the 1st and 2nd floors of the Silverstone hotel, with a surface area of 227 sqm, is perfect to welcome up to 10 people, maximum 8 adults.

This suite has four bedrooms with double bed, a bedroom cabin with a bunk bed and five en-suite bathrooms. The living room has a sitting area with a television and a gas fireplace plus a fully equipped kitchen. A furnished terrace completes the space with an outdoor hot tub. This suite has also all the necessary household appliances such as a dishwasher, a Nespresso coffee machine, kitchen utensils, etc. The little extra: a private swimming pool!