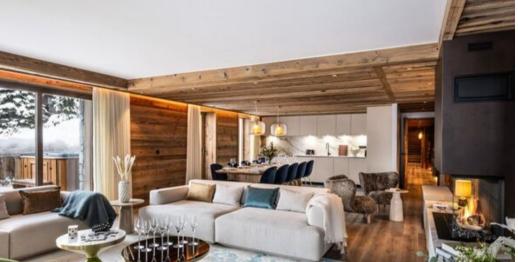

The duplex suite n°1, located on the 1st and 2nd floors of the Silverstone hotel, with a surface area of 227 sqm, is perfect to welcome up to 10 people, maximum 8 adults.

This suite has four bedrooms with double bed, a bedroom cabin with a bunk bed and five en-suite bathrooms. The living room has a sitting area with a television and a gas fireplace plus a fully equipped kitchen. A furnished terrace completes the space with an outdoor hot tub. This suite has also all the necessary household appliances such as a dishwasher, a Nespresso coffee machine, kitchen utensils, etc. The little extra: a private swimming pool!