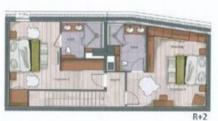

The duplex suite n°1, located on the 1st and 2nd floors of the Silverstone hotel, with a surface area of 227 sqm, is perfect to welcome up to 10 people, maximum 8 adults.

This suite has four bedrooms with double bed, a bedroom cabin with a bunk bed and five en-suite bathrooms. The living room has a sitting area with a television and a gas fireplace plus a fully equipped kitchen. A furnished terrace completes the space with an outdoor hot tub. This suite has also all the necessary household appliances such as a dishwasher, a Nespresso coffee machine, kitchen utensils, etc. The little extra: a private swimming pool!