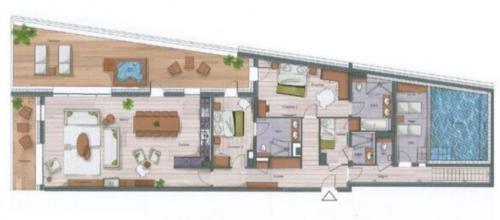

The duplex suite n°1, located on the 1st and 2nd floors of the Silverstone hotel, with a surface area of 227 sqm, is perfect to welcome up to 10 people, maximum 8 adults.

This suite has four bedrooms with double bed, a bedroom cabin with a bunk bed and five en-suite bathrooms. The living room has a sitting area with a television and a gas fireplace plus a fully equipped kitchen. A furnished terrace completes the space with an outdoor hot tub. This suite has also all the necessary household appliances such as a dishwasher, a Nespresso coffee machine, kitchen utensils, etc. The little extra: a private swimming pool!