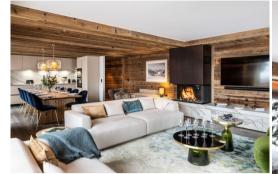

The duplex suite n°1, located on the 1st and 2nd floors of the Silverstone hotel, with a surface area of 227 sqm, is perfect to welcome up to 10 people, maximum 8 adults.

This suite has four bedrooms with double bed, a bedroom cabin with a bunk bed and five en-suite bathrooms. The living room has a sitting area with a television and a gas fireplace plus a fully equipped kitchen. A furnished terrace completes the space with an outdoor hot tub. This suite has also all the necessary household appliances such as a dishwasher, a Nespresso coffee machine, kitchen utensils, etc. The little extra: a private swimming pool!