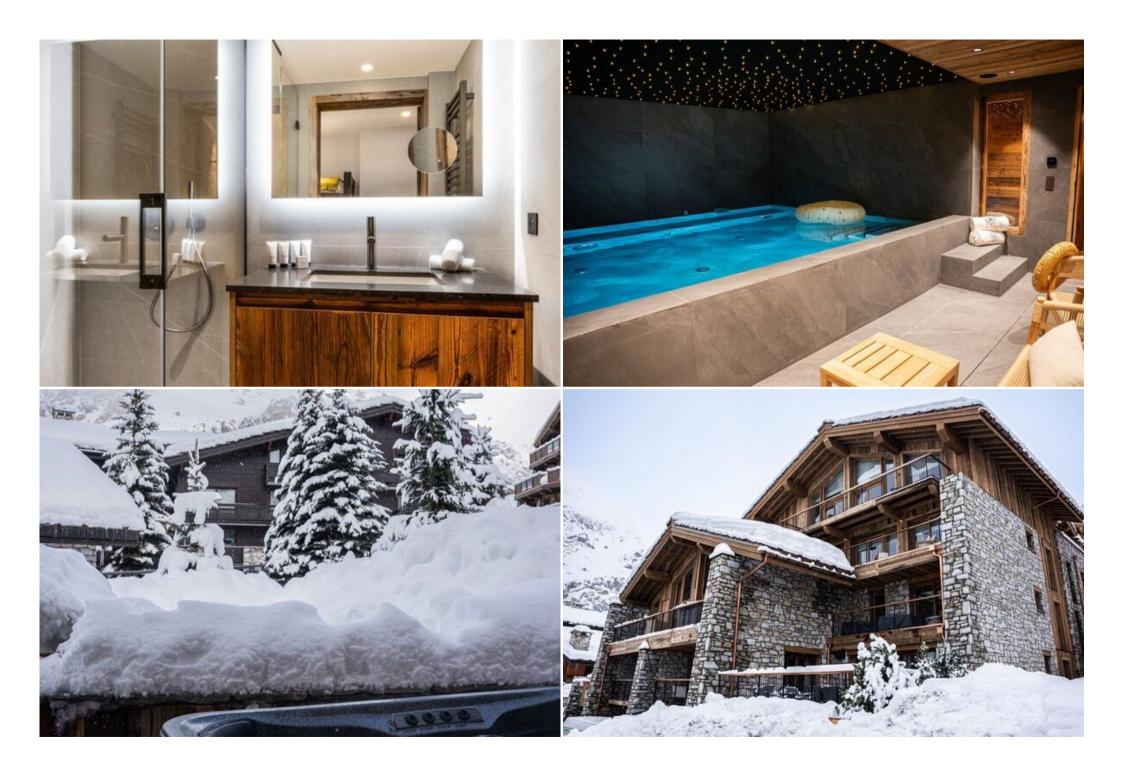

The duplex suite n°1, located on the 1st and 2nd floors of the Silverstone hotel, with a surface area of 227 sqm, is perfect to welcome up to 10 people, maximum 8 adults.

This suite has four bedrooms with double bed, a bedroom cabin with a bunk bed and five en-suite bathrooms. The living room has a sitting area with a television and a gas fireplace plus a fully equipped kitchen. A furnished terrace completes the space with an outdoor hot tub. This suite has also all the necessary household appliances such as a dishwasher, a Nespresso coffee machine, kitchen utensils, etc. The little extra: a private swimming pool!

During your holidays, you can benefit from a wellness area access with pool, a parking space in the underground car park and the Wi-Fi access.