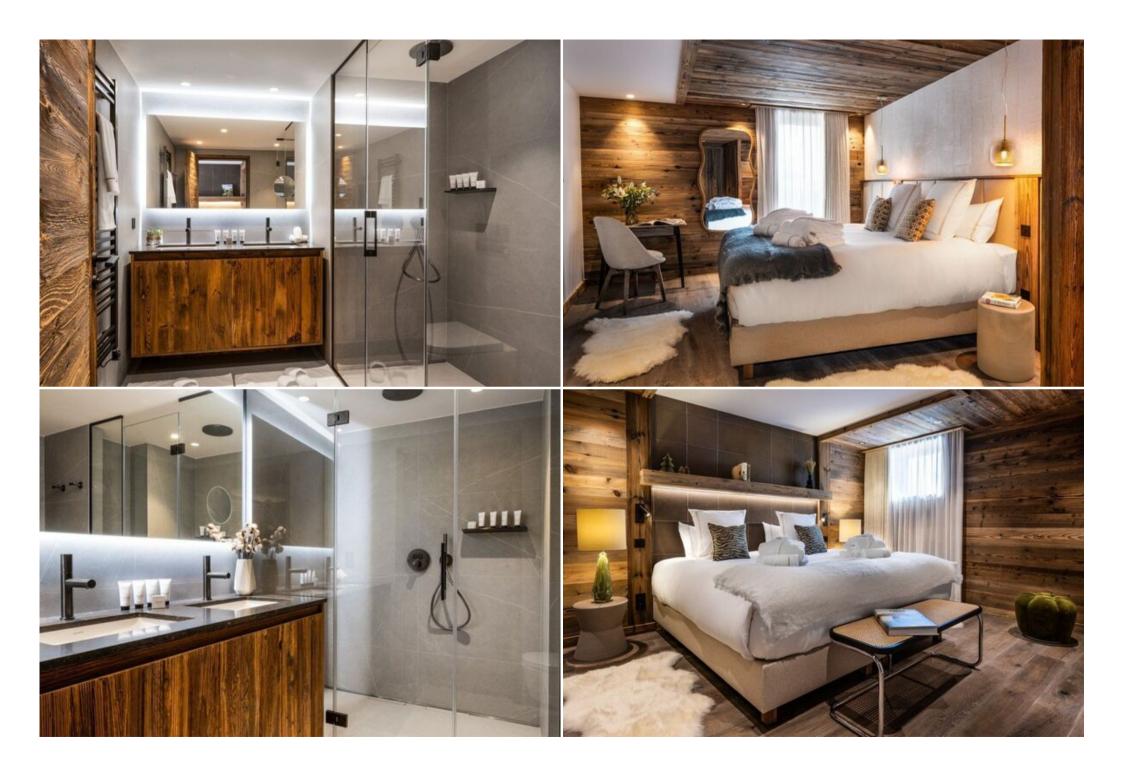

The duplex suite n°1, located on the 1st and 2nd floors of the Silverstone hotel, with a surface area of 227 sqm, is perfect to welcome up to 10 people, maximum 8 adults.

This suite has four bedrooms with double bed, a bedroom cabin with a bunk bed and five en-suite bathrooms. The living room has a sitting area with a television and a gas fireplace plus a fully equipped kitchen. A furnished terrace completes the space with an outdoor hot tub. This suite has also all the necessary household appliances such as a dishwasher, a Nespresso coffee machine, kitchen utensils, etc. The little extra: a private swimming pool!