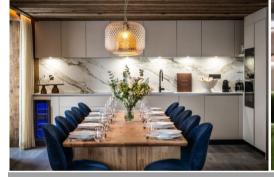

The duplex suite n°1, located on the 1st and 2nd floors of the Silverstone hotel, with a surface area of 227 sqm, is perfect to welcome up to 10 people, maximum 8 adults.

This suite has four bedrooms with double bed, a bedroom cabin with a bunk bed and five en-suite bathrooms. The living room has a sitting area with a television and a gas fireplace plus a fully equipped kitchen. A furnished terrace completes the space with an outdoor hot tub. This suite has also all the necessary household appliances such as a dishwasher, a Nespresso coffee machine, kitchen utensils, etc. The little extra: a private swimming pool!