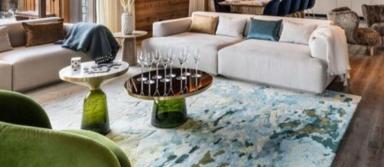

The duplex suite n°1, located on the 1st and 2nd floors of the Silverstone hotel, with a surface area of 227 sqm, is perfect to welcome up to 10 people, maximum 8 adults.

This suite has four bedrooms with double bed, a bedroom cabin with a bunk bed and five en-suite bathrooms. The living room has a sitting area with a television and a gas fireplace plus a fully equipped kitchen. A furnished terrace completes the space with an outdoor hot tub. This suite has also all the necessary household appliances such as a dishwasher, a Nespresso coffee machine, kitchen utensils, etc. The little extra: a private swimming pool!