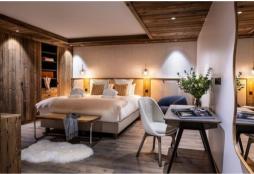

The duplex suite n°1, located on the 1st and 2nd floors of the Silverstone hotel, with a surface area of 227 sqm, is perfect to welcome up to 10 people, maximum 8 adults.

This suite has four bedrooms with double bed, a bedroom cabin with a bunk bed and five en-suite bathrooms. The living room has a sitting area with a television and a gas fireplace plus a fully equipped kitchen. A furnished terrace completes the space with an outdoor hot tub. This suite has also all the necessary household appliances such as a dishwasher, a Nespresso coffee machine, kitchen utensils, etc. The little extra: a private swimming pool!