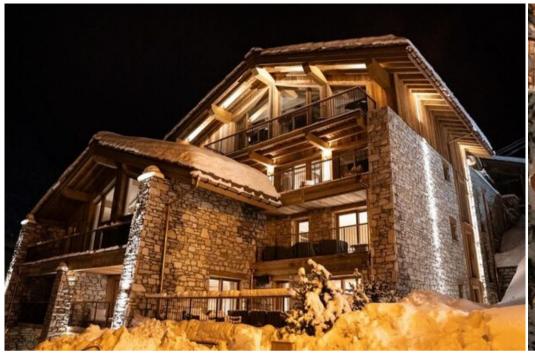

Terrace

Wifi

ski-in/ski-out

Nestled in the heart of the sublime village of Val d'Isère, in the Legettaz area, ski-in ski-out and close to the village center, the charming hotel Silverstone is a must-visit address for large families or groups of friends. With exceptional suites accommodating from 8 to 10 people, this luxury chalet offers a warm and friendly setting for an unforgettable mountain holidays.