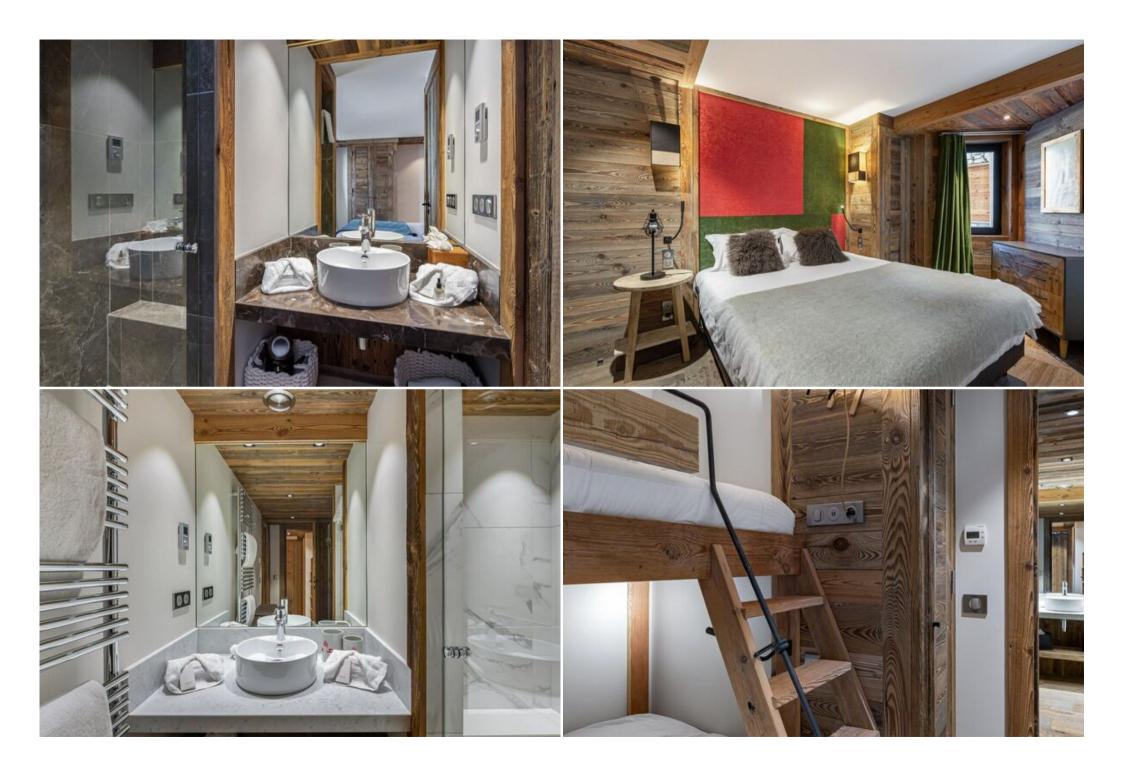

## Apartment for rent in Val d'isere

France, Val d'Isere

Apartment - REF: TGS-A3975

Nº Bedrooms: 2

Nº Bathrooms: 2 Ski Room Nº People: 6

Parking

M<sup>2</sup> built: 79 m<sup>2</sup>

Terrace

Perfectly located in front of the slopes, the Sifflote is totally ski in / ski out, perfect for ski lovers! It will meet the wishes of the most demanding. This exceptional apartment for 6 people is a promise of luxury and great comfort for a ski in ski out holiday with family or friends. It consists of a living room with dining room, 2 bedrooms of the same size and two bunk beds.