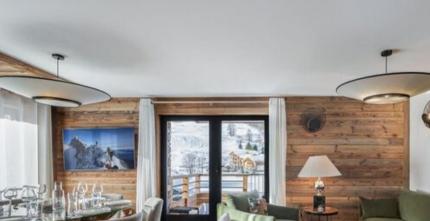

Wifi

Communal lift

This apartment is located in a quiet area which offers a view of the most beautiful mountains of Val-d'Isère. Its location in front of the slopes gives it an ideal location. For your relaxation and pleasure, the Sifflote has an open kitchen with its own bar ideal for cozy evenings. Everything you need for young and old, family or friends.

Stay in this magnificent apartment designed in a contemporary Savoyard style. Its luxurious decoration which combines noble materials and natural colors, offers a very warm and refined atmosphere. Its superb walk-through fireplace, and its relaxation area will give you all the comfort that a mountain apartment should give.