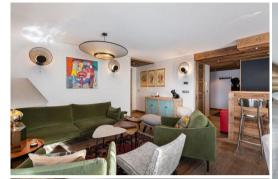

Perfectly located in front of the slopes, the Sifflote is totally ski in / ski out, perfect for ski lovers! It will meet the wishes of the most demanding. This exceptional apartment for 6 people is a promise of luxury and great comfort for a ski in ski out holiday with family or friends. It consists of a living room with dining room, 2 bedrooms of the same size and two bunk beds.

Stay in this magnificent apartment designed in a contemporary Savoyard style. Its luxurious decoration which combines noble materials and natural colors, offers a very warm and refined atmosphere. Its superb walk-through fireplace, and its relaxation area will give you all the comfort that a mountain apartment should give.