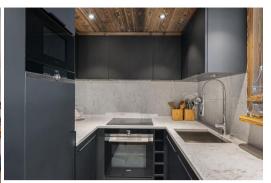

Wifi

Communal lift

This apartment is located in a quiet area which offers a view of the most beautiful mountains of Val-d'Isère. Its location in front of the slopes gives it an ideal location. For your relaxation and pleasure, the Sifflote has an open kitchen with its own bar ideal for cozy evenings. Everything you need for young and old, family or friends.