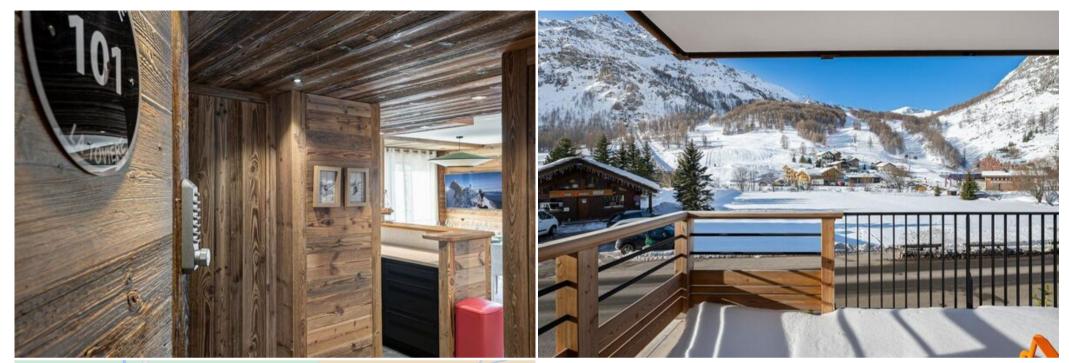

Wifi

Communal lift

This apartment is located in a quiet area which offers a view of the most beautiful mountains of Val-d'Isère. Its location in front of the slopes gives it an ideal location. For your relaxation and pleasure, the Sifflote has an open kitchen with its own bar ideal for cozy evenings. Everything you need for young and old, family or friends.

Perfectly located in front of the slopes, the Sifflote is totally ski in / ski out, perfect for ski lovers! It will meet the wishes of the most demanding. This exceptional apartment for 6 people is a promise of luxury and great comfort for a ski in ski out holiday with family or friends. It consists of a living room with dining room, 2 bedrooms of the same size and two bunk beds.