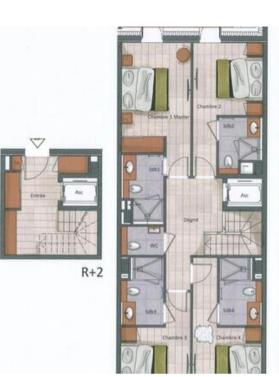

## Apartment for rent in Val d'isere

France, Val d'Isere

Apartment - REF: TGS-A3966

The triplex penthouse, located on the 2nd, 3rd and 4th floors of the hotel, with a surface area of 139 sqm, is perfect to welcome 8 people.

This penthouse has four bedrooms with double bed and four en-suite bathrooms. The living room has a sitting area with a television and a fireplace plus a fully equipped kitchen. Three furnished terraces completes the space with an outdoor hot tub. This penthouse has also a private lift and all the necessary household appliances such as a dishwasher, a Nespresso coffee machine, kitchen utensils, etc. During your holidays, you can benefit from a wellness area access with pool, a parking space in the underground car park and the Wi-Fi access.