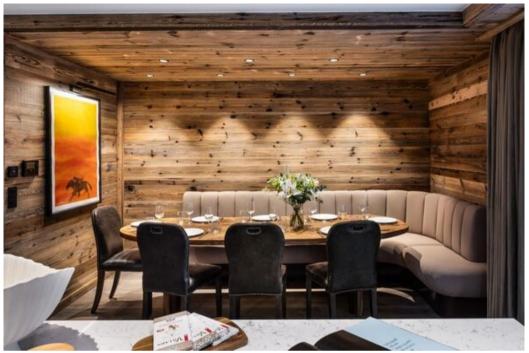

## Apartment for rent in Val d'isere

France, Val d'Isere

Apartment - REF: TGS-A3966

The triplex penthouse, located on the 2nd, 3rd and 4th floors of the hotel, with a surface area of 139 sqm, is perfect to welcome 8 people.

This penthouse has four bedrooms with double bed and four en-suite bathrooms. The living room has a sitting area with a television and a fireplace plus a fully equipped kitchen. Three furnished terraces completes the space with an outdoor hot tub. This penthouse has also a private lift and all the necessary household appliances such as a dishwasher, a Nespresso coffee machine, kitchen utensils, etc. During your holidays, you can benefit from a wellness area access with pool, a parking space in the underground car park and the Wi-Fi access.