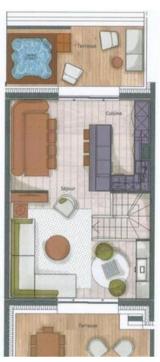

## Apartment for rent in Val d'isere

France, Val d'Isere

Apartment - REF: TGS-A3966

The triplex penthouse, located on the 2nd, 3rd and 4th floors of the hotel, with a surface area of 139 sqm, is perfect to welcome 8 people.

This penthouse has four bedrooms with double bed and four en-suite bathrooms. The living room has a sitting area with a television and a fireplace plus a fully equipped kitchen. Three furnished terraces completes the space with an outdoor hot tub. This penthouse has also a private lift and all the necessary household appliances such as a dishwasher, a Nespresso coffee machine, kitchen utensils, etc. During your holidays, you can benefit from a wellness area access with pool, a parking space in the underground car park and the Wi-Fi access.