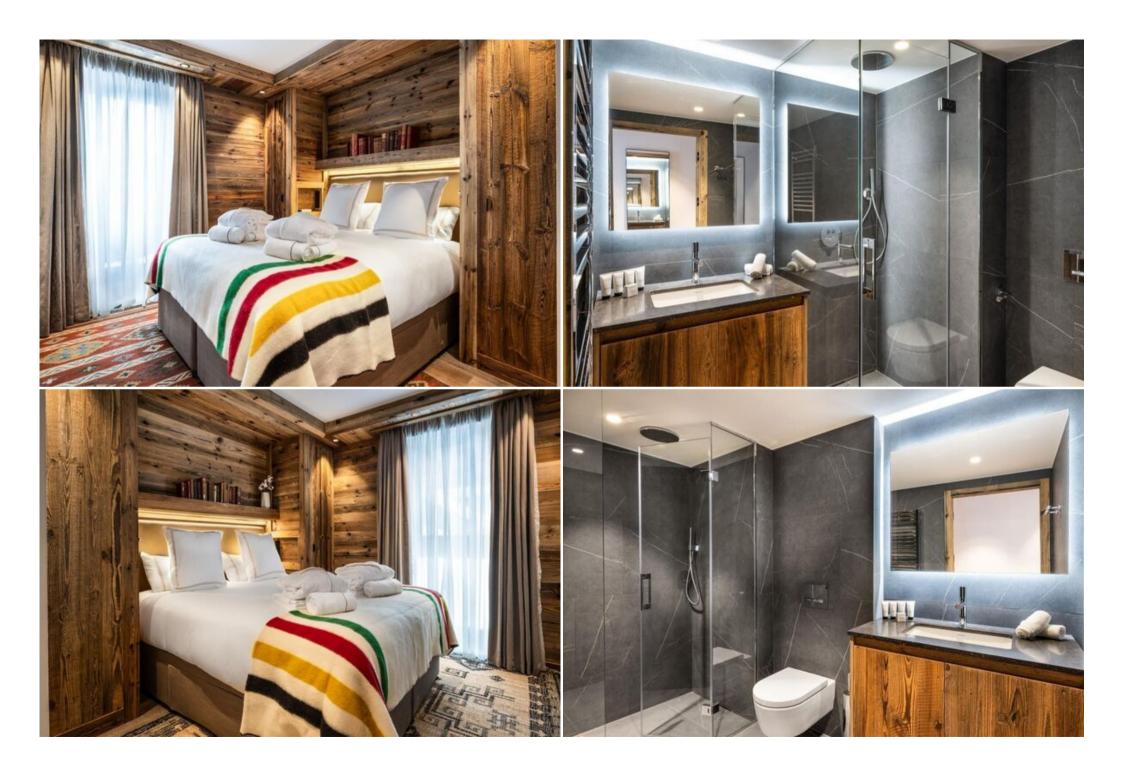

This penthouse has four bedrooms with double bed and four en-suite bathrooms. The living room has a sitting area with a television and a fireplace plus a fully equipped kitchen. Three furnished terraces completes the space with an outdoor hot tub. This penthouse has also a private lift and all the necessary household appliances such as a dishwasher, a Nespresso coffee machine, kitchen utensils, etc. During your holidays, you can benefit from a wellness area access with pool, a parking space in the underground car park and the Wi-Fi access.