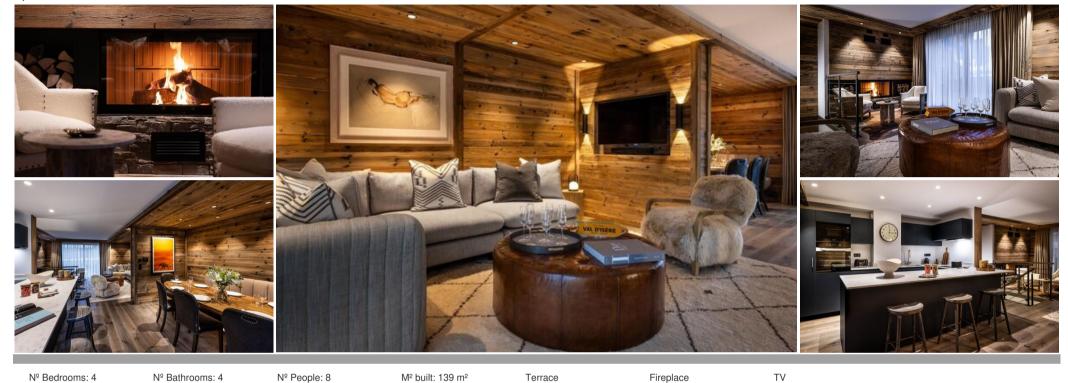

## Apartment for rent in Val d'isere

France, Val d'Isere

Apartment - REF: TGS-A3966

The triplex penthouse, located on the 2nd, 3rd and 4th floors of the hotel, with a surface area of 139 sqm, is perfect to welcome 8 people.

This penthouse has four bedrooms with double bed and four en-suite bathrooms. The living room has a sitting area with a television and a fireplace plus a fully equipped kitchen. Three furnished terraces completes the space with an outdoor hot tub. This penthouse has also a private lift and all the necessary household appliances such as a dishwasher, a Nespresso coffee machine, kitchen utensils, etc. During your holidays, you can benefit from a wellness area access with pool, a parking space in the underground car park and the Wi-Fi access.