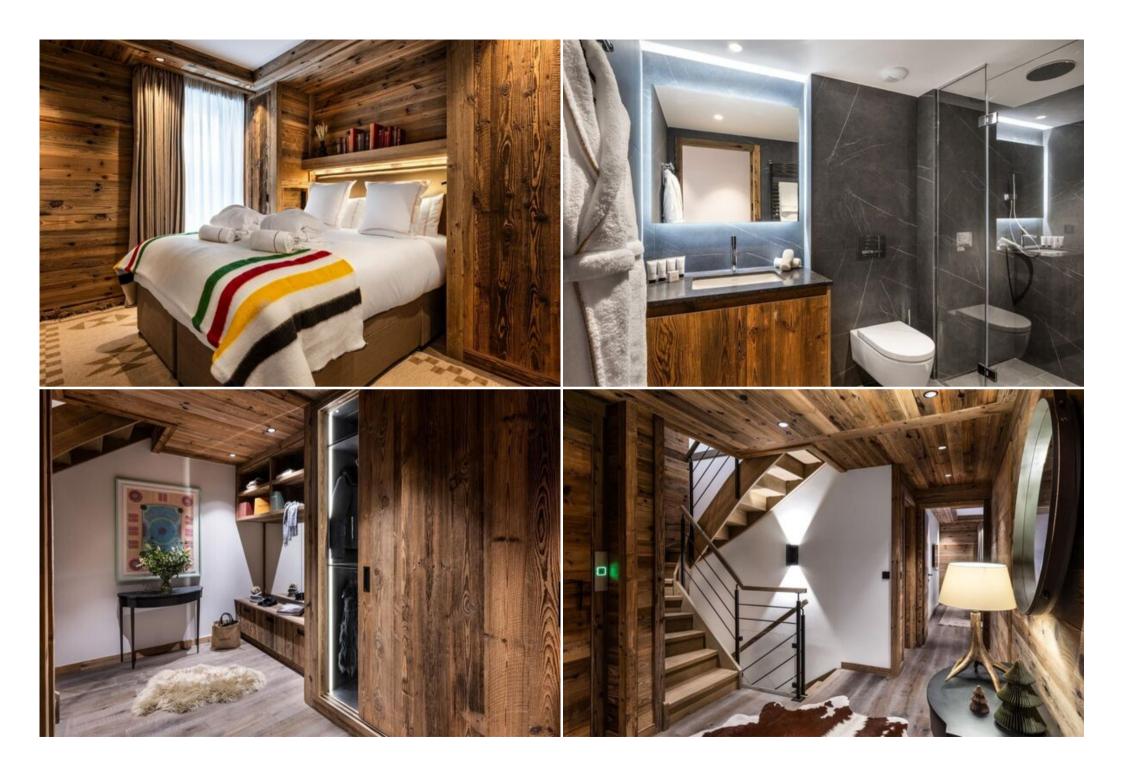

This penthouse has four bedrooms with double bed and four en-suite bathrooms. The living room has a sitting area with a television and a fireplace plus a fully equipped kitchen. Three furnished terraces completes the space with an outdoor hot tub. This penthouse has also a private lift and all the necessary household appliances such as a dishwasher, a Nespresso coffee machine, kitchen utensils, etc. During your holidays, you can benefit from a wellness area access with pool, a parking space in the underground car park and the Wi-Fi access.