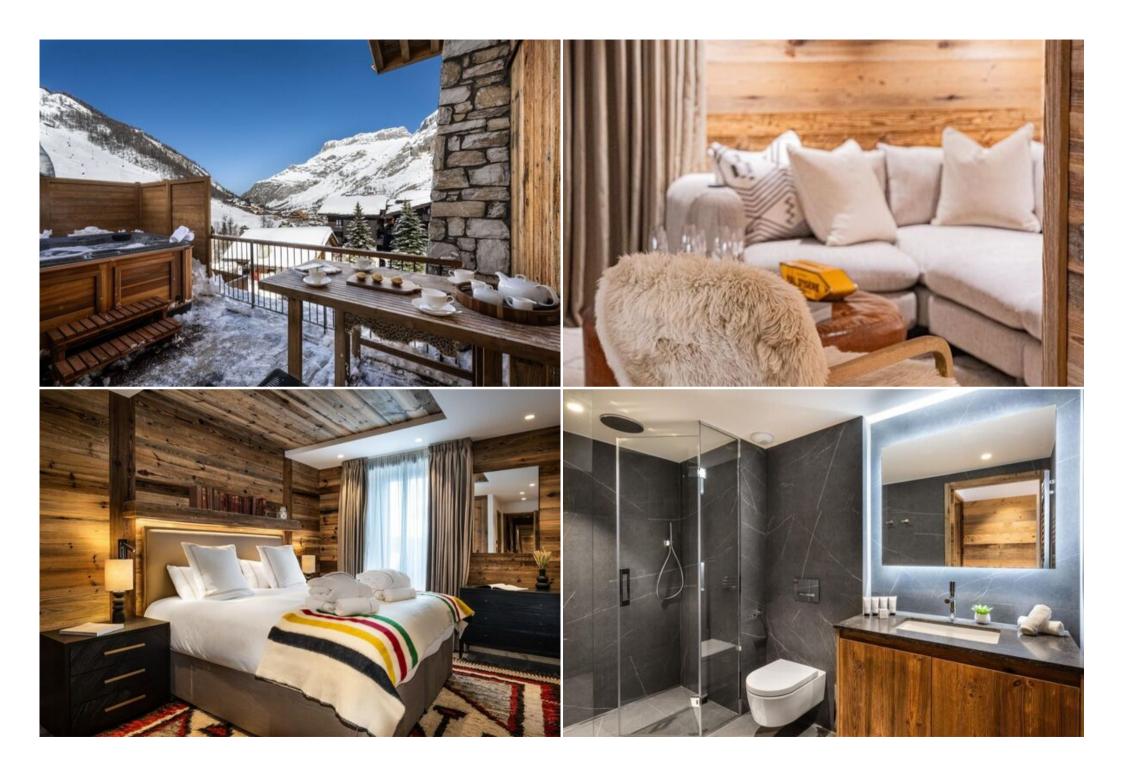

This penthouse has four bedrooms with double bed and four en-suite bathrooms. The living room has a sitting area with a television and a fireplace plus a fully equipped kitchen. Three furnished terraces completes the space with an outdoor hot tub. This penthouse has also a private lift and all the necessary household appliances such as a dishwasher, a Nespresso coffee machine, kitchen utensils, etc. During your holidays, you can benefit from a wellness area access with pool, a parking space in the underground car park and the Wi-Fi access.