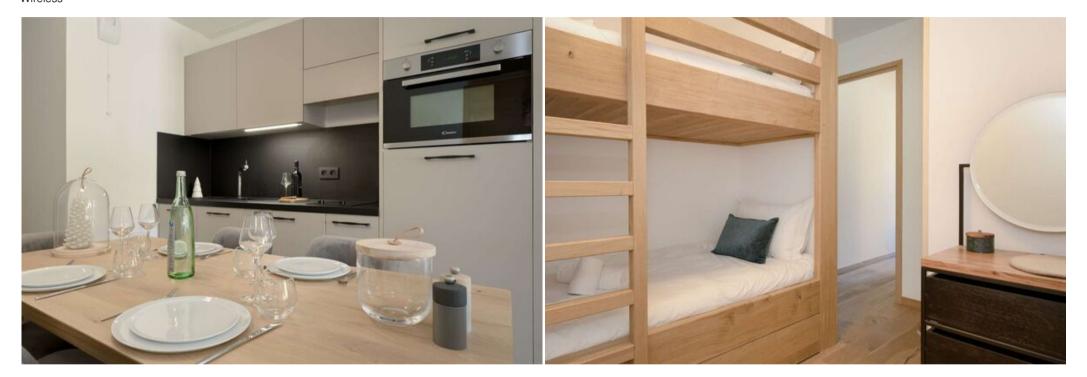

## It's made of:

- A living room/lounge/dining room with television and balcony,
- Fully equipped open kitchen
- A double bedroom, 180x200 bed, with access to the balcony

- A cabin bedroom with two 90x190 cm bunk beds, with cupboard. No window.
- A bathroom with shower and toilet
- Independent toilet with hand basin