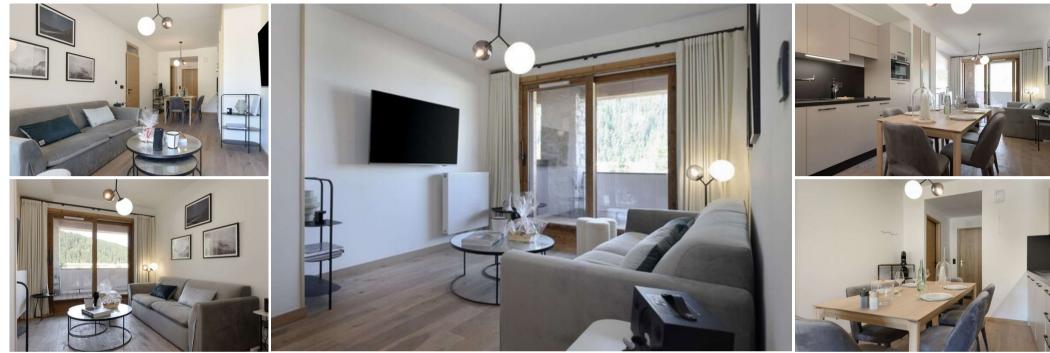

resort centre 400 m slopes 50 m ski lifts 200 m shops 50 m ESF 700 m

New apartment with modern and refined decoration, in a residence at the foot of the slopes. Ideal for your family vacation! 46 m² - 4 people - Courchevel Moriond - Residence at the foot of the slopes

## It's made of:

- A living room/lounge/dining room with television and balcony,
- Fully equipped open kitchen
- A double bedroom, 180x200 bed, with access to the balcony

- A cabin bedroom with two 90x190 cm bunk beds, with cupboard. No window.
- A bathroom with shower and toilet
- Independent toilet with hand basin