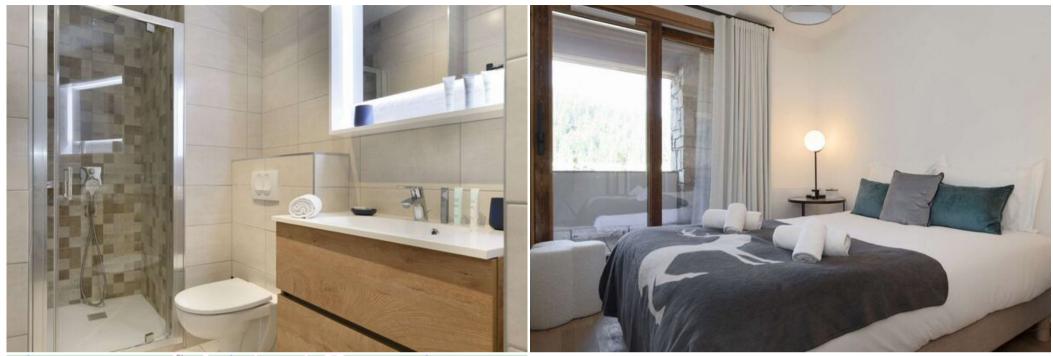

## It's made of:

- A living room/lounge/dining room with television and balcony,
- Fully equipped open kitchen
- A double bedroom, 180x200 bed, with access to the balcony

- A cabin bedroom with two 90x190 cm bunk beds, with cupboard. No window.
- A bathroom with shower and toilet
- Independent toilet with hand basin