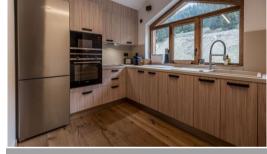

## It is composed of:

- A living room with lounge and dining area with television and a terrace with garden furnitures,
- A fully equipped kitchen open to the living room (kettle, oven, Nespresso coffee maker etc...)
- A double bedroom with TV, cupboards, a roof top window