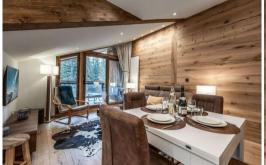

## It is composed of:

- A living room with lounge and dining area with television and a terrace with garden furnitures,
- A fully equipped kitchen open to the living room (kettle, oven, Nespresso coffee maker etc...)
- A double bedroom with TV, cupboards, a roof top window