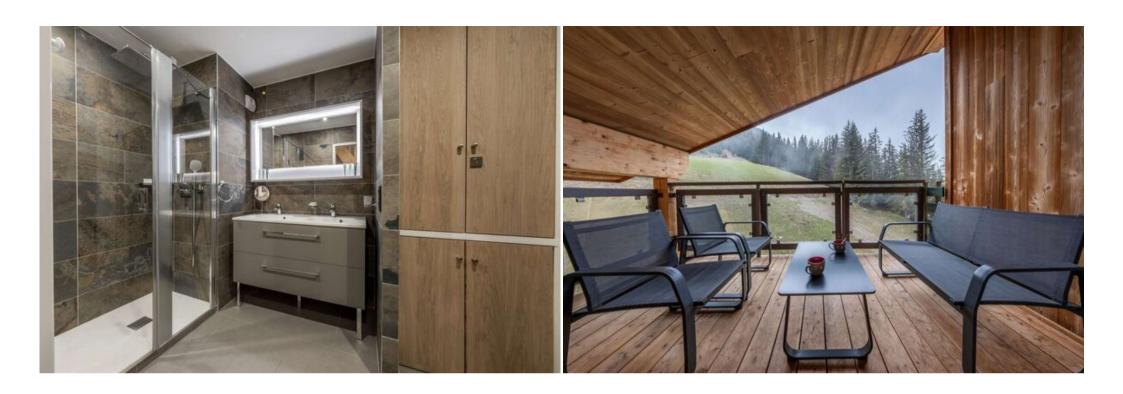

## It is composed of:

- A living room with lounge and dining area with television and a terrace with garden furnitures,
- A fully equipped kitchen open to the living room (kettle, oven, Nespresso coffee maker etc...)
- A double bedroom with TV, cupboards, a roof top window

- A cabin with two single beds (90x190, sleeps 2), TV and a roof top window
- A mezzanine (access is not suitable for children under 12)
- A shower room with shower, two sinks
- Toilets with a sink

Others: