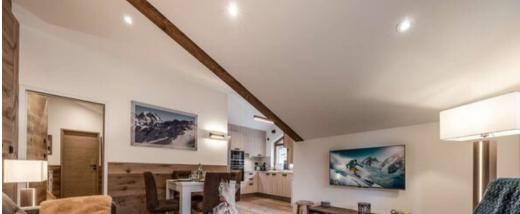

## It is composed of:

- A living room with lounge and dining area with television and a terrace with garden furnitures,
- A fully equipped kitchen open to the living room (kettle, oven, Nespresso coffee maker etc...)
- A double bedroom with TV, cupboards, a roof top window