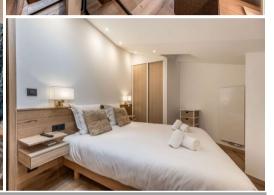

## It is composed of:

- A living room with lounge and dining area with television and a terrace with garden furnitures,
- A fully equipped kitchen open to the living room (kettle, oven, Nespresso coffee maker etc...)
- A double bedroom with TV, cupboards, a roof top window