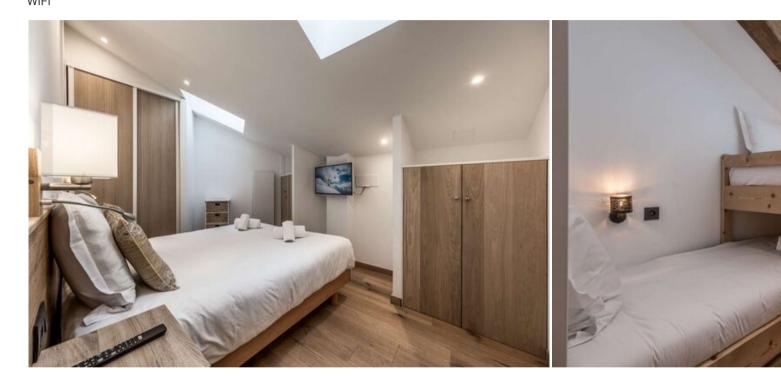

## It is composed of:

- A living room with lounge and dining area with television and a terrace with garden furnitures,
- A fully equipped kitchen open to the living room (kettle, oven, Nespresso coffee maker etc...)
- A double bedroom with TV, cupboards, a roof top window

- A cabin with two single beds (90x190, sleeps 2), TV and a roof top window
- A mezzanine (access is not suitable for children under 12)
- A shower room with shower, two sinks
- Toilets with a sink

Others: