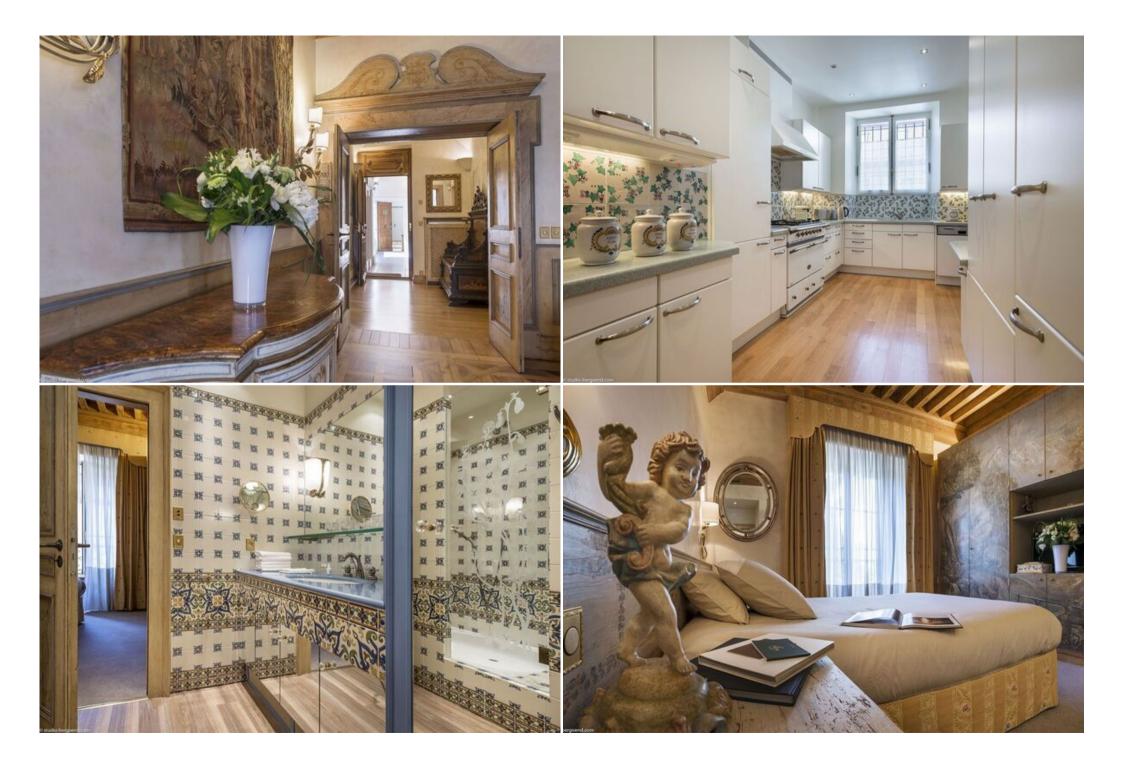

Its location will offer you a view of the lake, as well as proximity to all the shops and restaurants of the city center. The apartment can accommodate up to 6 people. Decorated with luxury and refinement, you will also benefit from :

- A fully equipped kitchen
- A large living room and separate dining room
- Three bedrooms with bathrooms and dressing area

In addition, a minimum 7-night reservation includes a mid-stay cleaning service. You will also have access to parking and free Wi-Fi.