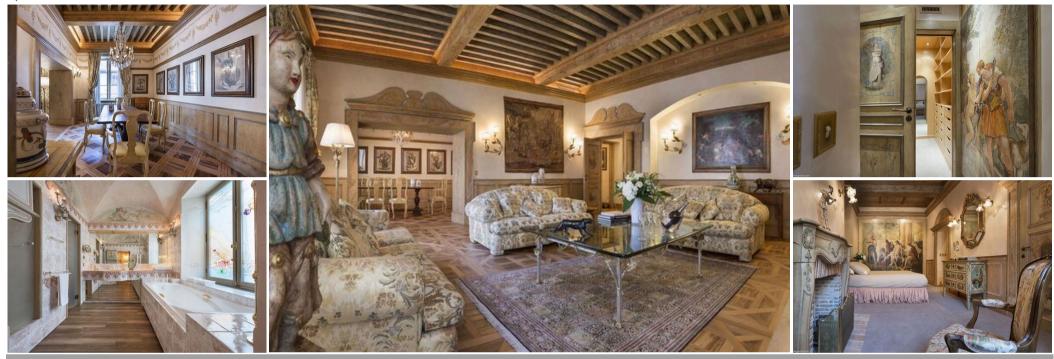

## Nº People: 6

Discover an exceptional apartment in the heart of Annecy. Located in a famous historic building in the city center, this beautiful apartment is truly like a museum, decorated in the spirit of the famous Palace of Courchevel 1850, Les Airelles.

Its location will offer you a view of the lake, as well as proximity to all the shops and restaurants of the city center. The apartment can accommodate up to 6 people. Decorated with luxury and refinement, you will also benefit from :

- A fully equipped kitchen
- A large living room and separate dining room
- Three bedrooms with bathrooms and dressing area

In addition, a minimum 7-night reservation includes a mid-stay cleaning service. You will also have access to parking and free Wi-Fi.