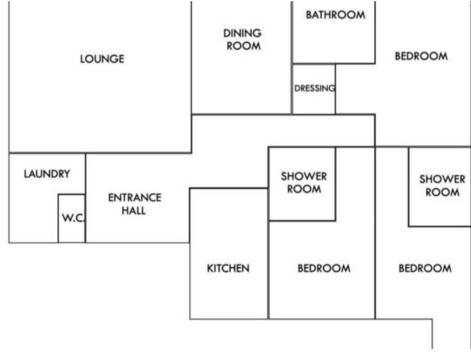

Its location will offer you a view of the lake, as well as proximity to all the shops and restaurants of the city center. The apartment can accommodate up to 6 people. Decorated with luxury and refinement, you will also benefit from :

- A fully equipped kitchen
- A large living room and separate dining room
- Three bedrooms with bathrooms and dressing area

In addition, a minimum 7-night reservation includes a mid-stay cleaning service. You will also have access to parking and free Wi-Fi.