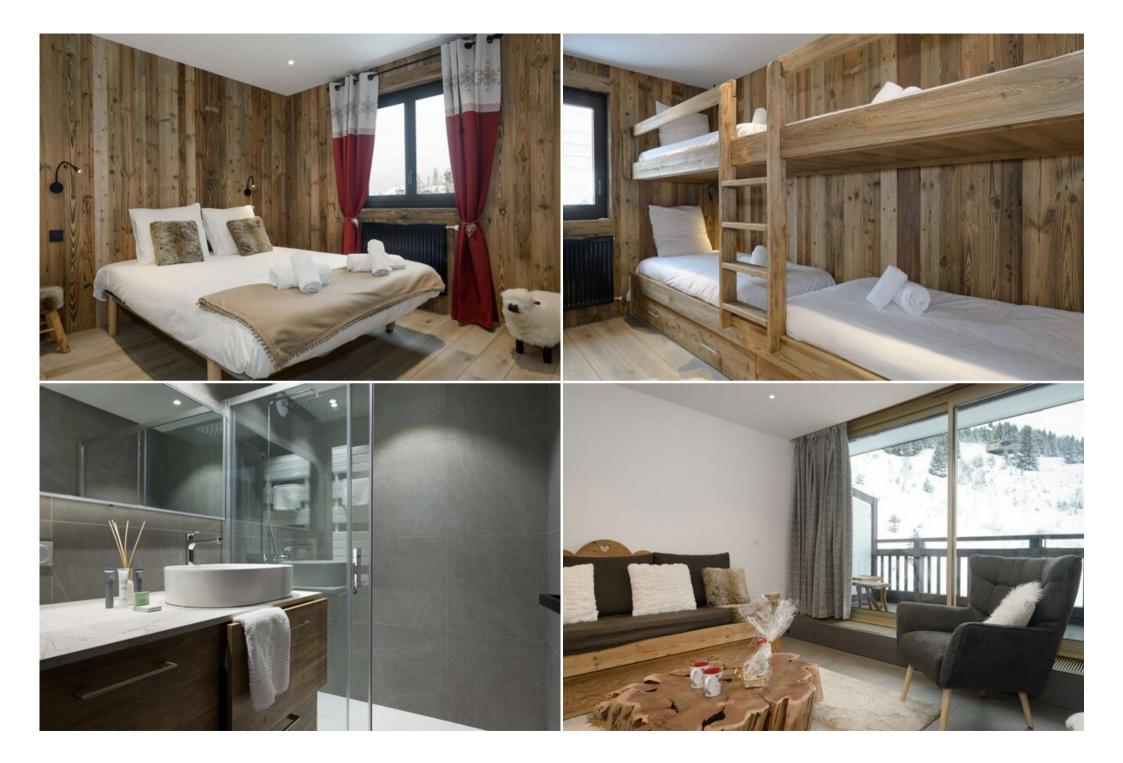

Inside You'll Find:

- A spacious living area perfect for relaxing and entertaining.
- A fully equipped kitchen with everything you need for preparing meals.

- Comfortable bedrooms designed for restful nights.
- Well-appointed bathroom facilities.

#### Added Conveniences:

- Ski storage with boot warmers.
- Wi-Fi access to stay connected.
- Linen and towels provided.
- Beds made upon arrival.
- Welcome amenities included.
- End-of-stay cleaning provided.