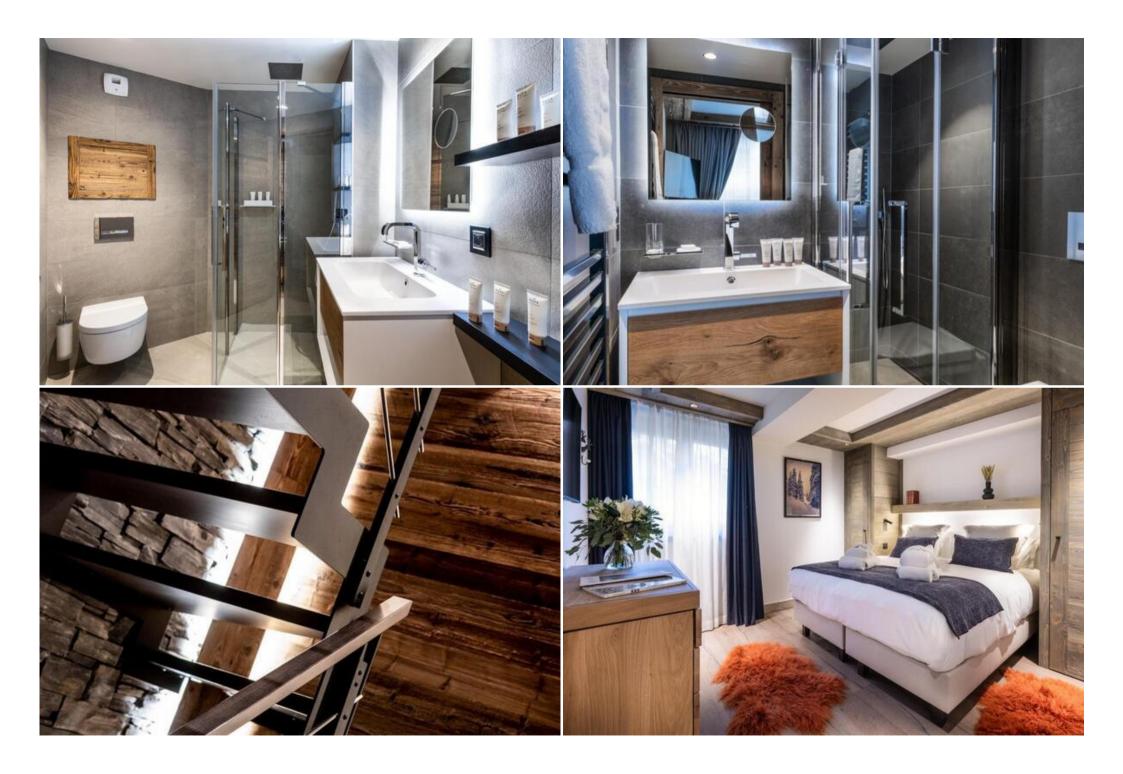

The duplex flat at Meribel, located on the 3rd and 4th floors of the residence, is 147 m² and sleeps 6 people.

It has three double bedrooms and three en suite bathrooms. The living area has a sitting area with a television plus a gas fireplace, and a fully equipped open-plan kitchen. A balcony completes the space. The flat is equipped with appliances such as a dishwasher, Nespresso coffee machine and kitchen utensils. The little extra: a private wellness area inside the flat, including a hammam, sauna, whirlpool bath and additional bathroom.