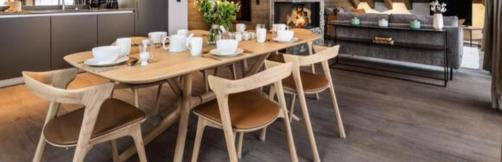

The duplex flat at Meribel, located on the 3rd and 4th floors of the residence, is 147 m² and sleeps 6 people.

It has three double bedrooms and three en suite bathrooms. The living area has a sitting area with a television plus a gas fireplace, and a fully equipped open-plan kitchen. A balcony completes the space. The flat is equipped with appliances such as a dishwasher, Nespresso coffee machine and kitchen utensils. The little extra: a private wellness area inside the flat, including a hammam, sauna, whirlpool bath and additional bathroom.