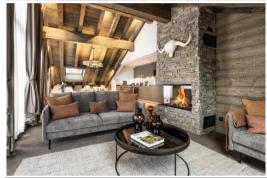

The duplex flat at Meribel, located on the 3rd and 4th floors of the residence, is 147 m² and sleeps 6 people.

It has three double bedrooms and three en suite bathrooms. The living area has a sitting area with a television plus a gas fireplace, and a fully equipped open-plan kitchen. A balcony completes the space. The flat is equipped with appliances such as a dishwasher, Nespresso coffee machine and kitchen utensils. The little extra: a private wellness area inside the flat, including a hammam, sauna, whirlpool bath and additional bathroom.