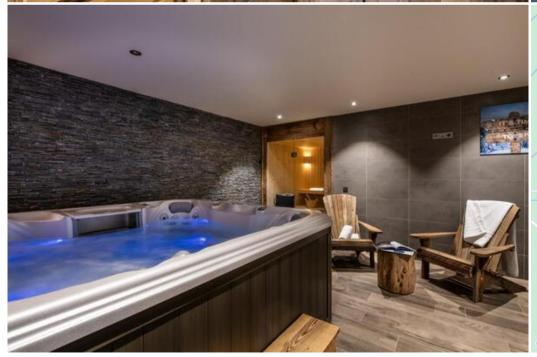

The duplex flat at Meribel, located on the 3rd and 4th floors of the residence, is 147 m² and sleeps 6 people.

It has three double bedrooms and three en suite bathrooms. The living area has a sitting area with a television plus a gas fireplace, and a fully equipped open-plan kitchen. A balcony completes the space. The flat is equipped with appliances such as a dishwasher, Nespresso coffee machine and kitchen utensils. The little extra: a private wellness area inside the flat, including a hammam, sauna, whirlpool bath and additional bathroom.