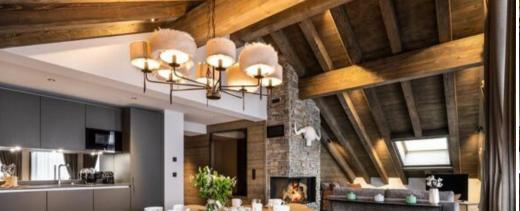

The duplex flat at Meribel, located on the 3rd and 4th floors of the residence, is 147 m² and sleeps 6 people.

It has three double bedrooms and three en suite bathrooms. The living area has a sitting area with a television plus a gas fireplace, and a fully equipped open-plan kitchen. A balcony completes the space. The flat is equipped with appliances such as a dishwasher, Nespresso coffee machine and kitchen utensils. The little extra: a private wellness area inside the flat, including a hammam, sauna, whirlpool bath and additional bathroom.