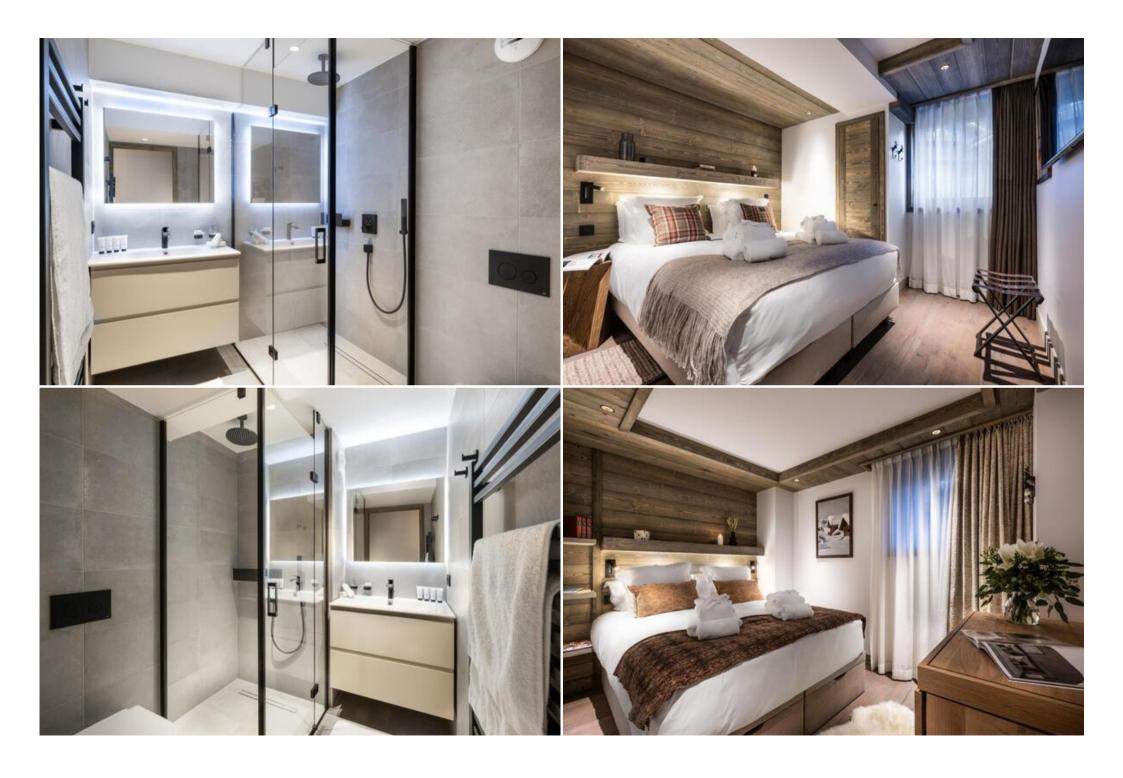

The duplex flat at Meribel, located on the 3rd and 4th floors of the residence, is 147 m² and sleeps 6 people.

It has three double bedrooms and three en suite bathrooms. The living area has a sitting area with a television plus a gas fireplace, and a fully equipped open-plan kitchen. A balcony completes the space. The flat is equipped with appliances such as a dishwasher, Nespresso coffee machine and kitchen utensils. The little extra: a private wellness area inside the flat, including a hammam, sauna, whirlpool bath and additional bathroom.