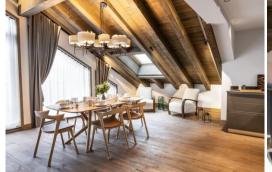

The duplex flat at Meribel, located on the 3rd and 4th floors of the residence, is 147 m² and sleeps 6 people.

It has three double bedrooms and three en suite bathrooms. The living area has a sitting area with a television plus a gas fireplace, and a fully equipped open-plan kitchen. A balcony completes the space. The flat is equipped with appliances such as a dishwasher, Nespresso coffee machine and kitchen utensils. The little extra: a private wellness area inside the flat, including a hammam, sauna, whirlpool bath and additional bathroom.