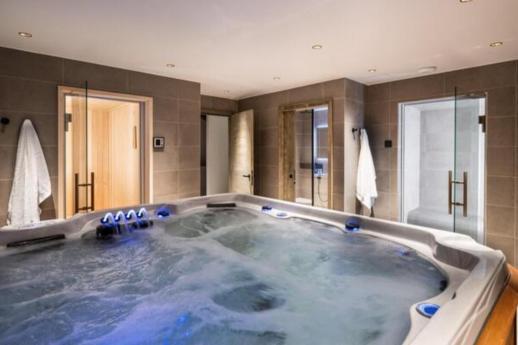

The duplex flat at Meribel, located on the 3rd and 4th floors of the residence, is 147 m² and sleeps 6 people.

It has three double bedrooms and three en suite bathrooms. The living area has a sitting area with a television plus a gas fireplace, and a fully equipped open-plan kitchen. A balcony completes the space. The flat is equipped with appliances such as a dishwasher, Nespresso coffee machine and kitchen utensils. The little extra: a private wellness area inside the flat, including a hammam, sauna, whirlpool bath and additional bathroom.