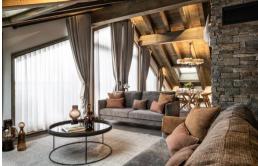

The duplex flat at Meribel, located on the 3rd and 4th floors of the residence, is 147 m² and sleeps 6 people.

It has three double bedrooms and three en suite bathrooms. The living area has a sitting area with a television plus a gas fireplace, and a fully equipped open-plan kitchen. A balcony completes the space. The flat is equipped with appliances such as a dishwasher, Nespresso coffee machine and kitchen utensils. The little extra: a private wellness area inside the flat, including a hammam, sauna, whirlpool bath and additional bathroom.