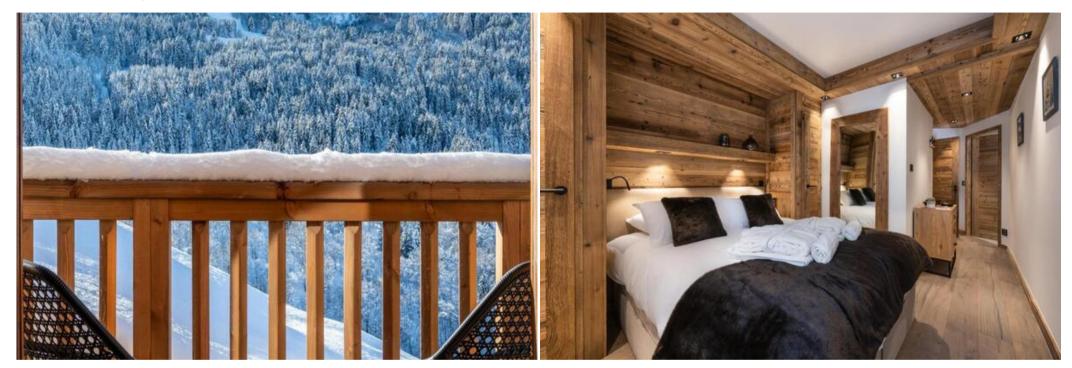

The duplex flat at Meribel, located on the 3rd and 4th floors of the residence, is 147 m² and sleeps 6 people.

It has three double bedrooms and three en suite bathrooms. The living area has a sitting area with a television plus a gas fireplace, and a fully equipped open-plan kitchen. A balcony completes the space. The flat is equipped with appliances such as a dishwasher, Nespresso coffee machine and kitchen utensils. The little extra: a private wellness area inside the flat, including a hammam, sauna, whirlpool bath and additional bathroom.