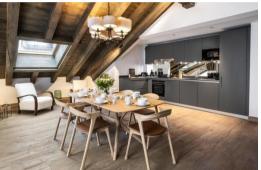

The duplex flat at Meribel, located on the 3rd and 4th floors of the residence, is 147 m² and sleeps 6 people.

It has three double bedrooms and three en suite bathrooms. The living area has a sitting area with a television plus a gas fireplace, and a fully equipped open-plan kitchen. A balcony completes the space. The flat is equipped with appliances such as a dishwasher, Nespresso coffee machine and kitchen utensils. The little extra: a private wellness area inside the flat, including a hammam, sauna, whirlpool bath and additional bathroom.