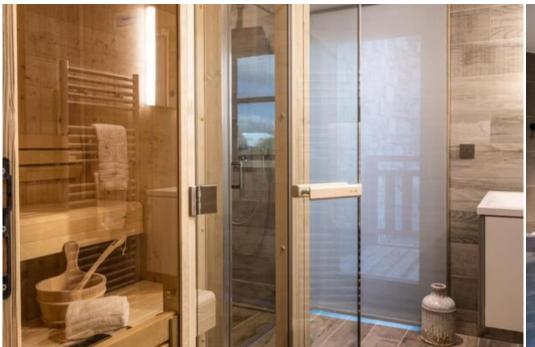

The duplex flat at Meribel, located on the 3rd and 4th floors of the residence, is 147 m² and sleeps 6 people.

It has three double bedrooms and three en suite bathrooms. The living area has a sitting area with a television plus a gas fireplace, and a fully equipped open-plan kitchen. A balcony completes the space. The flat is equipped with appliances such as a dishwasher, Nespresso coffee machine and kitchen utensils. The little extra: a private wellness area inside the flat, including a hammam, sauna, whirlpool bath and additional bathroom.