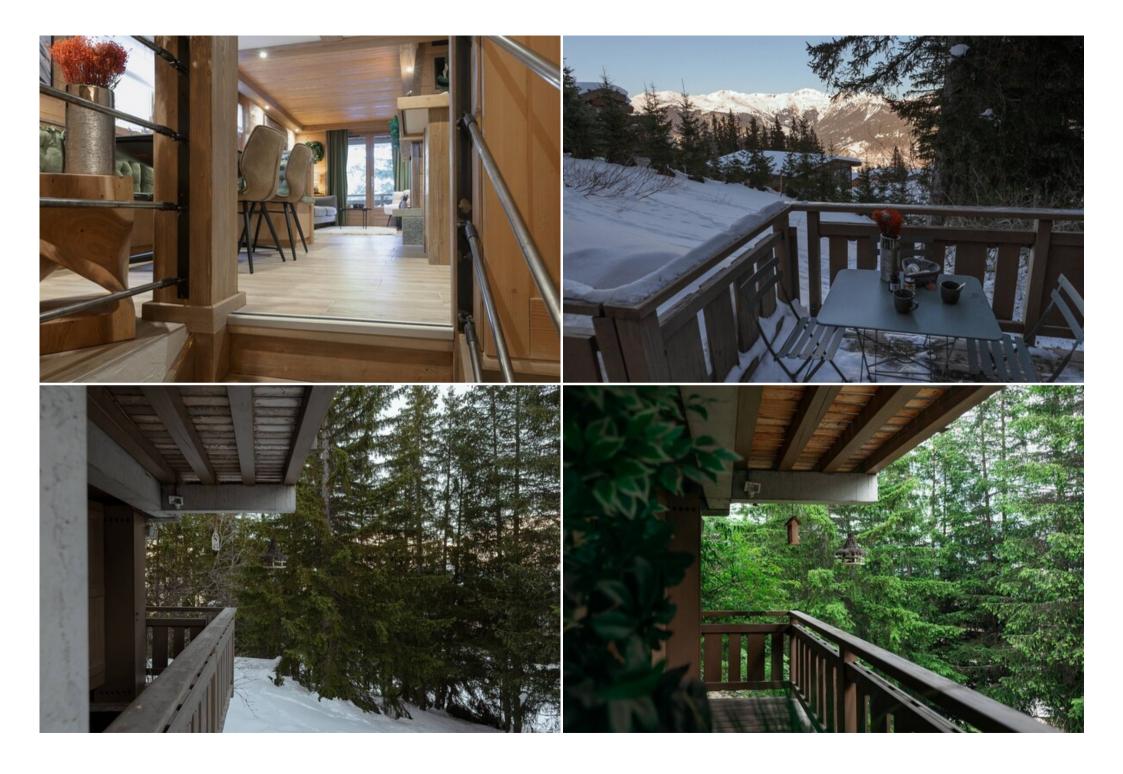

## **Upper Floor:**

- Bright living-dining room with fireplace: An ideal space to relax after a day on the slopes, equipped with a 4K television and a South/East facing terrace to enjoy the views.
- Fully equipped open kitchen: Enjoy all the conveniences with modern appliances such as a dishwasher, oven, microwave, toaster, kettle, wine cellar, and Nespresso coffee machine.
- Functional bathroom: With a shower and toilet.

## Strategic Location:

• Ski lift: 400 m

• Resort center: 100 m

· Children's ski school: 600 m

Shops: 100 mSki slope: 100 mSki school: 400 m

Book your accommodation in Courchevel today and enjoy an unforgettable experience on the snow!