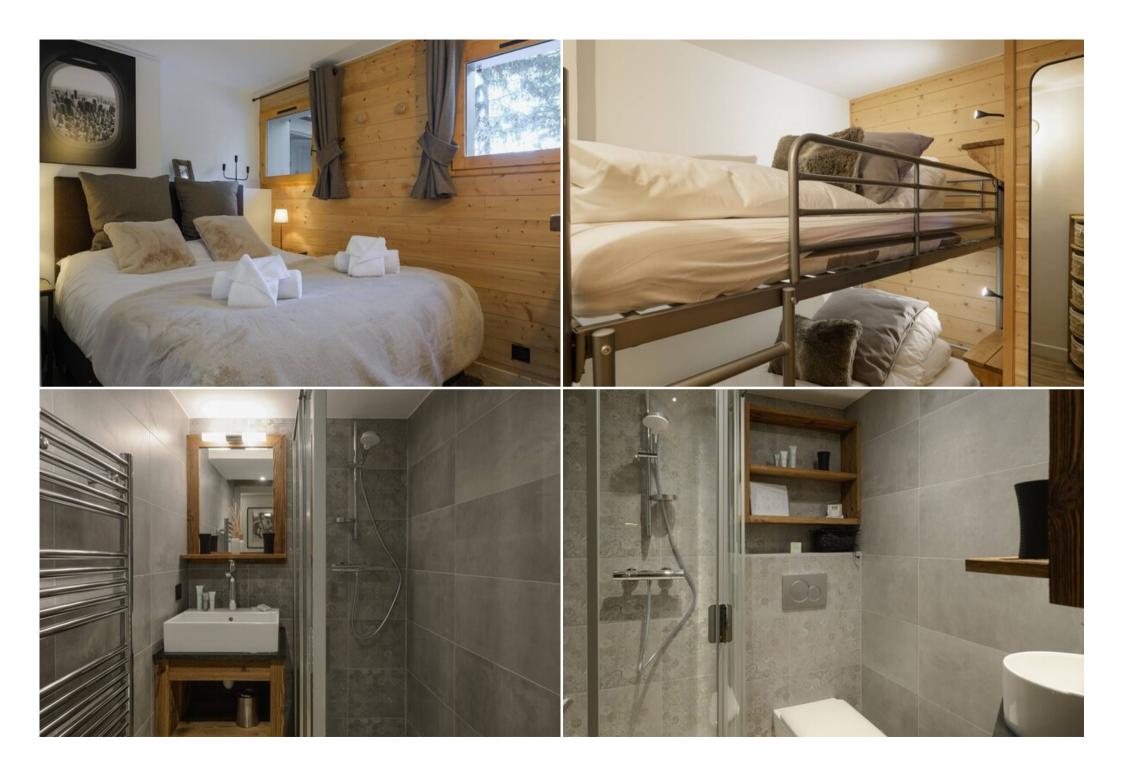

#### Lower Floor:

- Two double bedrooms: One with a 160 x 200 cm bed and another with a 140 x 200 cm bed, perfect for couples or individual guests.
- One bedroom with two bunk beds: Ideal for children or friends (2 beds of 90 x 190 cm). Warning: High beds are not suitable for children under 6 years old.
- Second bathroom: Equipped with a shower and toilet for added convenience.

#### **Bedroom Details:**

- Bedroom 1: 1 double bed (160x200 cm)
- Bedroom 2: 1 double bed (140x200 cm)
- Bedroom 3: 2 bunk beds (90x190 cm each)