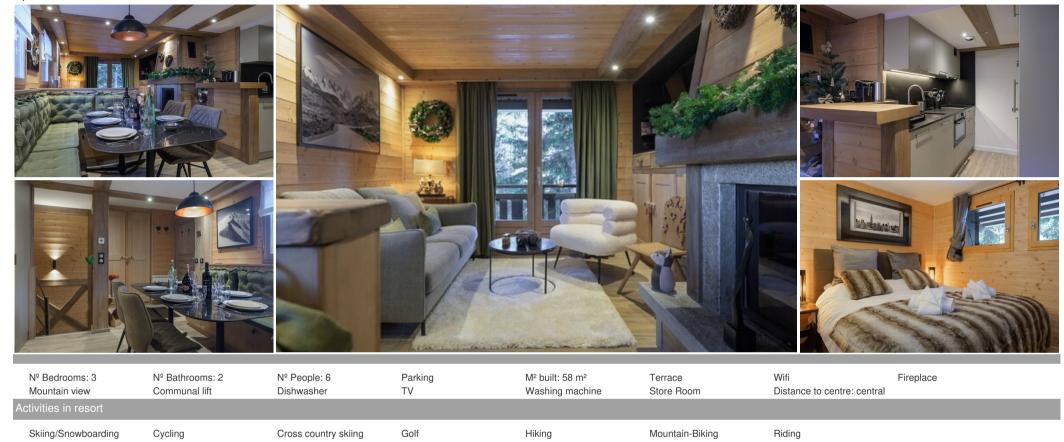

## **Smart Layout for Your Comfort**

This 58m² duplex has been designed with your comfort and that of your companions (up to 6 people) in mind.

## **Upper Floor:**

- Bright living-dining room with fireplace: An ideal space to relax after a day on the slopes, equipped with a 4K television and a South/East facing terrace to enjoy the views.
- Fully equipped open kitchen: Enjoy all the conveniences with modern appliances such as a dishwasher, oven, microwave, toaster, kettle, wine cellar, and Nespresso coffee machine.
- Functional bathroom: With a shower and toilet.

#### Lower Floor:

- Two double bedrooms: One with a 160 x 200 cm bed and another with a 140 x 200 cm bed, perfect for couples or individual guests.
- One bedroom with two bunk beds: Ideal for children or friends (2 beds of 90 x 190 cm). Warning: High beds are not suitable for children under 6 years old.
- Second bathroom: Equipped with a shower and toilet for added convenience.