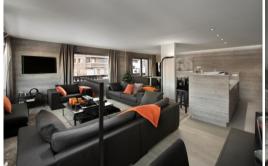

## It is composed of:

- A large living/dining room with panoramic view, television, satellite, DVD player and a very large corner balcony facing South and East.
- A fully equipped kitchen (dishwasher, Nespresso coffee machine, raclette (2), fondue and pancake machines, kettle, toaster, filter coffee machine, citrus press, Sodastream, microwave, oven, induction hob...).
- A pantry with fridge and freezer
- An entrance hall with guest toilet and a ski-room with shoe dryer.
- A master bedroom with a 160x190 bed and bathroom (double washbasins, whirlpool bath, toilet) and access to the balcony.
- A double bedroom with a 160x190 bed and shower room.
- Two other double bedrooms with a 140x190 bed (possibility for one to have two twin beds).
- Television in all rooms.
- An independent shower room.