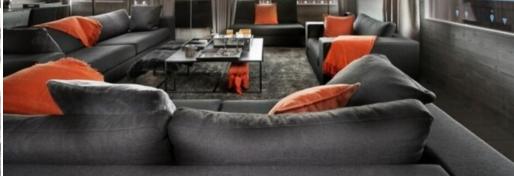

## It is composed of:

- A large living/dining room with panoramic view, television, satellite, DVD player and a very large corner balcony facing South and East.
- A fully equipped kitchen (dishwasher, Nespresso coffee machine, raclette (2), fondue and pancake machines, kettle, toaster, filter coffee machine, citrus press, Sodastream, microwave, oven, induction hob...).
- A pantry with fridge and freezer
- An entrance hall with guest toilet and a ski-room with shoe dryer.
- A master bedroom with a 160x190 bed and bathroom (double washbasins, whirlpool bath, toilet) and access to the balcony.
- A double bedroom with a 160x190 bed and shower room.
- Two other double bedrooms with a 140x190 bed (possibility for one to have two twin beds).
- Television in all rooms.
- An independent shower room.