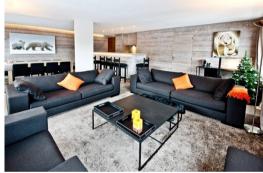

## It is composed of:

- A large living/dining room with panoramic view, television, satellite, DVD player and a very large corner balcony facing South and East.
- A fully equipped kitchen (dishwasher, Nespresso coffee machine, raclette (2), fondue and pancake machines, kettle, toaster, filter coffee machine, citrus press, Sodastream, microwave, oven, induction hob...).
- A pantry with fridge and freezer
- An entrance hall with guest toilet and a ski-room with shoe dryer.
- A master bedroom with a 160x190 bed and bathroom (double washbasins, whirlpool bath, toilet) and access to the balcony.
- A double bedroom with a 160x190 bed and shower room.
- Two other double bedrooms with a 140x190 bed (possibility for one to have two twin beds).
- Television in all rooms.
- An independent shower room.