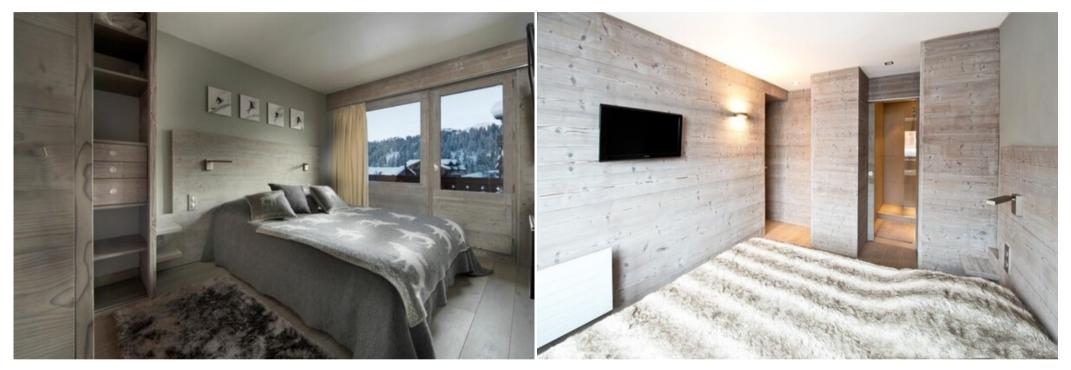

## It is composed of:

- A large living/dining room with panoramic view, television, satellite, DVD player and a very large corner balcony facing South and East.
- A fully equipped kitchen (dishwasher, Nespresso coffee machine, raclette (2), fondue and pancake machines, kettle, toaster, filter coffee machine, citrus press, Sodastream, microwave, oven, induction hob...).
- A pantry with fridge and freezer
- An entrance hall with guest toilet and a ski-room with shoe dryer.
- A master bedroom with a 160x190 bed and bathroom (double washbasins, whirlpool bath, toilet) and access to the balcony.
- A double bedroom with a 160x190 bed and shower room.
- Two other double bedrooms with a 140x190 bed (possibility for one to have two twin beds).
- Television in all rooms.
- An independent shower room.