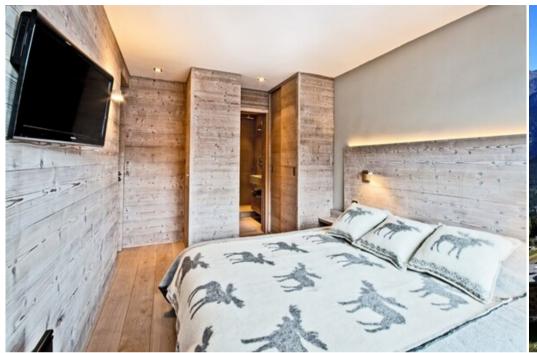

## It is composed of:

- A large living/dining room with panoramic view, television, satellite, DVD player and a very large corner balcony facing South and East.
- A fully equipped kitchen (dishwasher, Nespresso coffee machine, raclette (2), fondue and pancake machines, kettle, toaster, filter coffee machine, citrus press, Sodastream, microwave, oven, induction hob...).
- A pantry with fridge and freezer
- An entrance hall with guest toilet and a ski-room with shoe dryer.
- A master bedroom with a 160x190 bed and bathroom (double washbasins, whirlpool bath, toilet) and access to the balcony.
- A double bedroom with a 160x190 bed and shower room.
- Two other double bedrooms with a 140x190 bed (possibility for one to have two twin beds).
- Television in all rooms.
- An independent shower room.