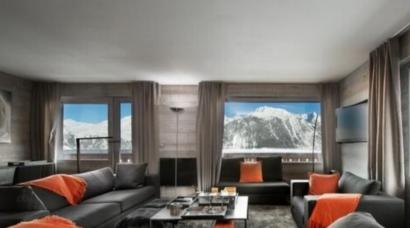

## It is composed of:

- A large living/dining room with panoramic view, television, satellite, DVD player and a very large corner balcony facing South and East.
- A fully equipped kitchen (dishwasher, Nespresso coffee machine, raclette (2), fondue and pancake machines, kettle, toaster, filter coffee machine, citrus press, Sodastream, microwave, oven, induction hob...).
- A pantry with fridge and freezer
- An entrance hall with guest toilet and a ski-room with shoe dryer.
- A master bedroom with a 160x190 bed and bathroom (double washbasins, whirlpool bath, toilet) and access to the balcony.
- A double bedroom with a 160x190 bed and shower room.
- Two other double bedrooms with a 140x190 bed (possibility for one to have two twin beds).
- Television in all rooms.
- An independent shower room.