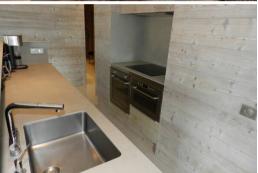

## It is composed of:

- A large living/dining room with panoramic view, television, satellite, DVD player and a very large corner balcony facing South and East.
- A fully equipped kitchen (dishwasher, Nespresso coffee machine, raclette (2), fondue and pancake machines, kettle, toaster, filter coffee machine, citrus press, Sodastream, microwave, oven, induction hob...).
- A pantry with fridge and freezer
- An entrance hall with guest toilet and a ski-room with shoe dryer.
- A master bedroom with a 160x190 bed and bathroom (double washbasins, whirlpool bath, toilet) and access to the balcony.
- A double bedroom with a 160x190 bed and shower room.
- Two other double bedrooms with a 140x190 bed (possibility for one to have two twin beds).
- Television in all rooms.
- An independent shower room.