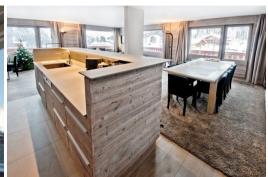

## It is composed of:

- A large living/dining room with panoramic view, television, satellite, DVD player and a very large corner balcony facing South and East.
- A fully equipped kitchen (dishwasher, Nespresso coffee machine, raclette (2), fondue and pancake machines, kettle, toaster, filter coffee machine, citrus press, Sodastream, microwave, oven, induction hob...).
- A pantry with fridge and freezer
- An entrance hall with guest toilet and a ski-room with shoe dryer.
- A master bedroom with a 160x190 bed and bathroom (double washbasins, whirlpool bath, toilet) and access to the balcony.
- A double bedroom with a 160x190 bed and shower room.
- Two other double bedrooms with a 140x190 bed (possibility for one to have two twin beds).
- Television in all rooms.
- An independent shower room.