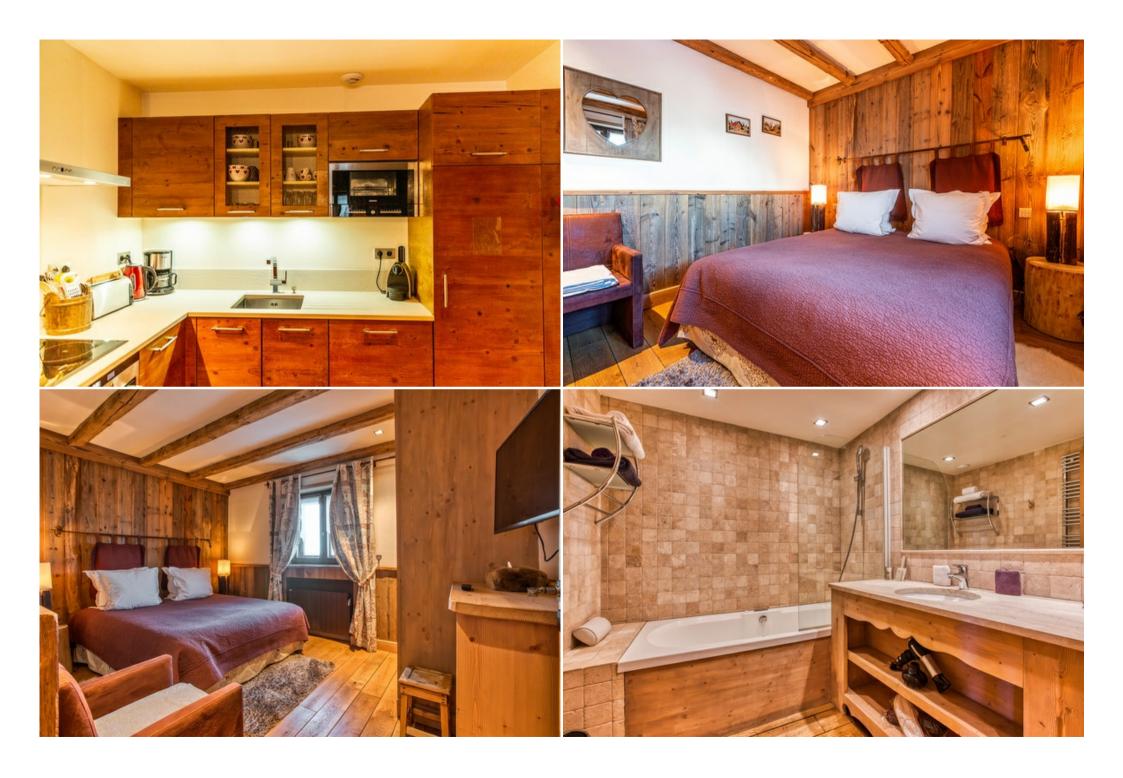

## Living Room & Kitchen

- Open-plan living and dining area
- Fully equipped modern kitchen
- Dishwashe
- Flat-screen TV and DVD player in the living room, flat-screen TVs in all bedrooms
- Complimentary WIFI

#### **Three Double Bedrooms**

- One en-suite bedroom with a whirlpool bath and washbasin
- One separate bathroom featuring a hammam shower, washbasin, and WC