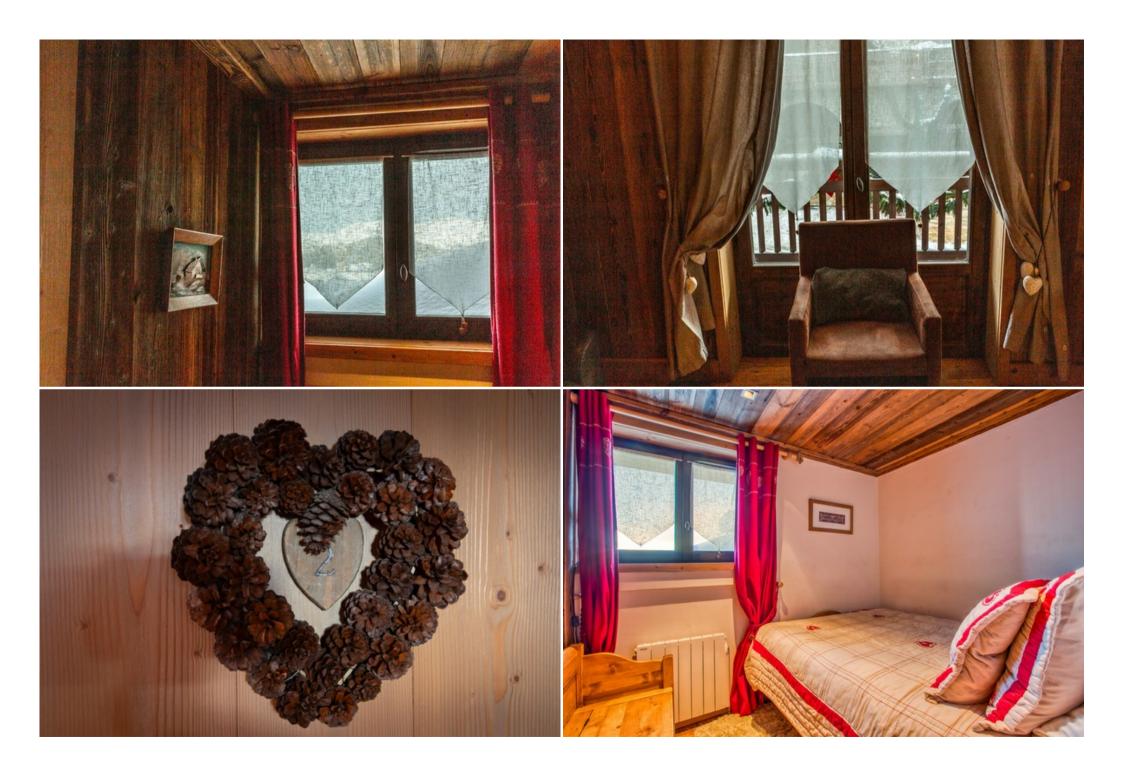

## **Experience Modern Living with Traditional Touches**

Discover a contemporary flat where the charm of tradition meets modern design. Exposed beams and striking wall planks, with reclaimed wood thoughtfully repurposed into a unique coffee table, give this residence a distinctive and stylish character.

#### **Three Double Bedrooms**

- One en-suite bedroom with a whirlpool bath and washbasin
- One separate bathroom featuring a hammam shower, washbasin, and WC

#### **Additional Features**

- Private balcony
- Separate WC
- Ski locker for your convenience
- All linen and sheets are provided
- End-of-stay cleaning service included
- Dedicated concierge team to enhance your comfort and well-being throughout your stay