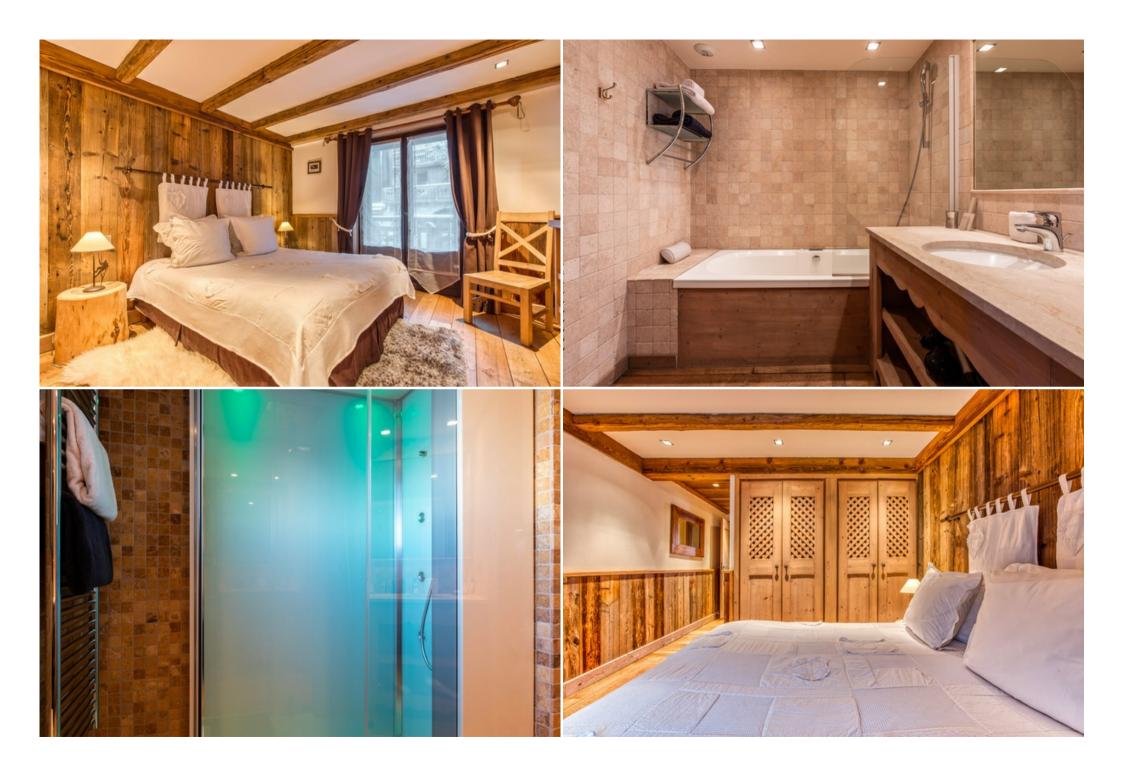

#### **Three Double Bedrooms**

- One en-suite bedroom with a whirlpool bath and washbasin
- One separate bathroom featuring a hammam shower, washbasin, and WC