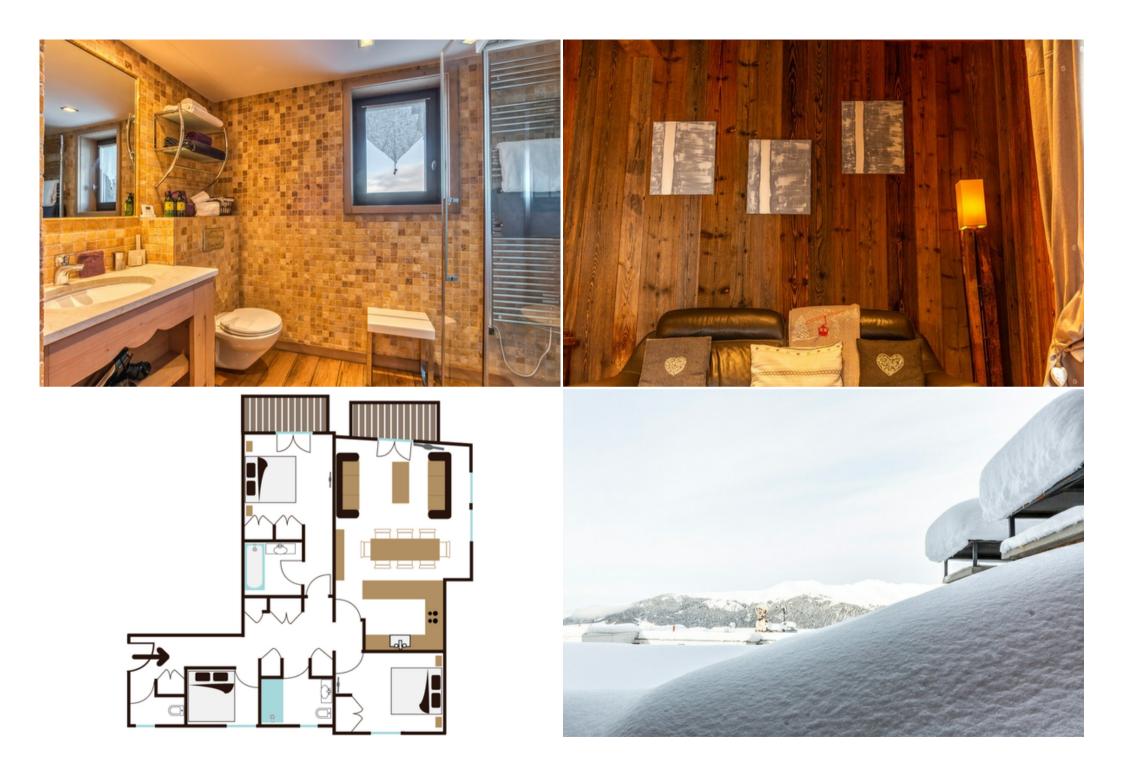

## Living Room & Kitchen

- Open-plan living and dining area
- Fully equipped modern kitchen
- Dishwashe
- Flat-screen TV and DVD player in the living room, flat-screen TVs in all bedrooms
- Complimentary WIFI

#### **Three Double Bedrooms**

- One en-suite bedroom with a whirlpool bath and washbasin
- One separate bathroom featuring a hammam shower, washbasin, and WC

#### **Additional Features**

- Private balcony
- Separate WC
- Ski locker for your convenience
- All linen and sheets are provided
- End-of-stay cleaning service included
- Dedicated concierge team to enhance your comfort and well-being throughout your stay