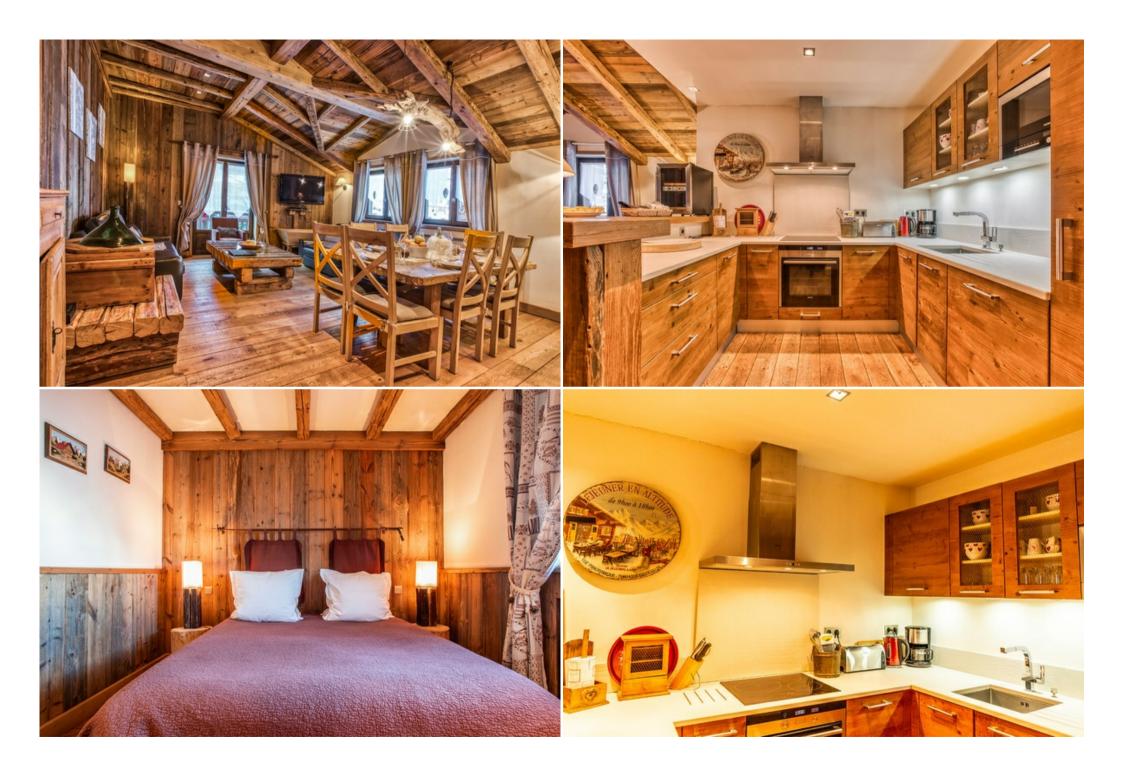

## **Experience Modern Living with Traditional Touches**

Discover a contemporary flat where the charm of tradition meets modern design. Exposed beams and striking wall planks, with reclaimed wood thoughtfully repurposed into a unique coffee table, give this residence a distinctive and stylish character.

## Living Room & Kitchen

- Open-plan living and dining area
- Fully equipped modern kitchen
- Dishwashe
- Flat-screen TV and DVD player in the living room, flat-screen TVs in all bedrooms
- Complimentary WIFI

#### **Three Double Bedrooms**

- One en-suite bedroom with a whirlpool bath and washbasin
- One separate bathroom featuring a hammam shower, washbasin, and WC