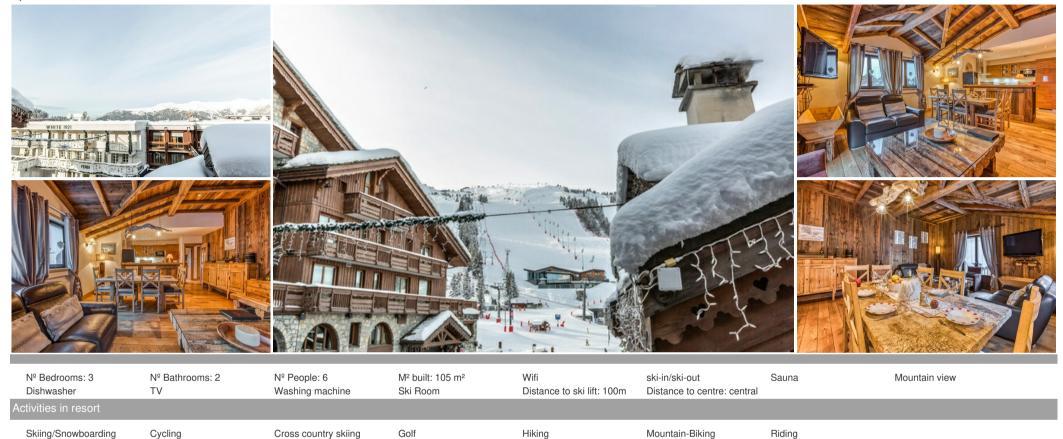

# Apartment for rent in the center of Courchevel 1850

France, Courchevel, Courchevel 1850, La Croisette

Apartment - REF: TGS-A2510

## **Experience Modern Living with Traditional Touches**

Discover a contemporary flat where the charm of tradition meets modern design. Exposed beams and striking wall planks, with reclaimed wood thoughtfully repurposed into a unique coffee table, give this residence a distinctive and stylish character.

## Living Room & Kitchen

- Open-plan living and dining area
- Fully equipped modern kitchen
- Dishwashe
- Flat-screen TV and DVD player in the living room, flat-screen TVs in all bedrooms
- Complimentary WIFI

#### **Three Double Bedrooms**

- One en-suite bedroom with a whirlpool bath and washbasin
- One separate bathroom featuring a hammam shower, washbasin, and WC

#### **Additional Features**

- Private balcony
- Separate WC
- Ski locker for your convenience
- All linen and sheets are provided
- End-of-stay cleaning service included
- Dedicated concierge team to enhance your comfort and well-being throughout your stay