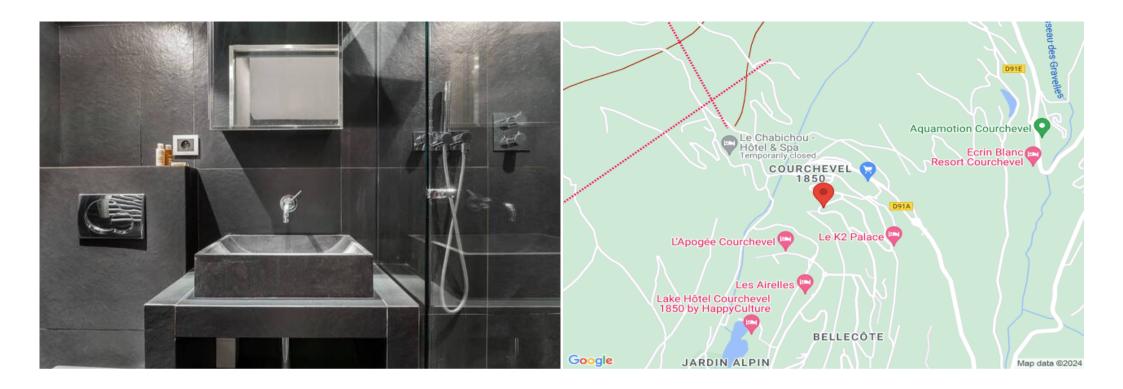

Distance from the center : 150 mClosest ski slope : Bellecôte

• Distance from the slopes : 20 m

• Distance to ski school: 150 m

• Closest ski lift: JARDIN ALPIN, VERDONS, LOZE

• Distance from ski lift: 50 m

#### Bedroom:

- Wardrobe, TV1 Double bed (140 x 190)
- Bathroom 1 : Shower, Towel dryer, Single sink, Toilet

Independent toilet: 1

Elevator