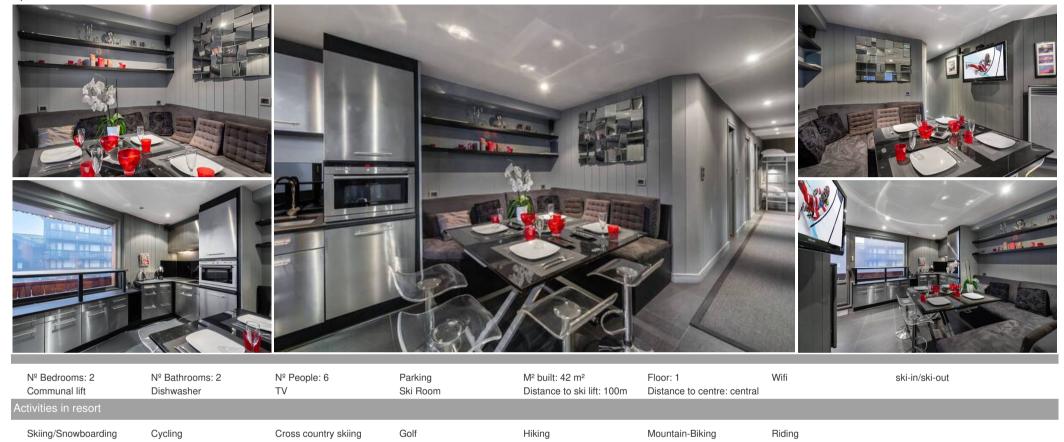

# Information Apartment in Center, Courchevel 1850

- $N^{o}$  of people: 6
- M² built: 42 m²
- 2 Bedrooms
- 2 Bathrooms
- Wifi
- Ski-room

Located in the center of Courchevel 1850 and only a few steps from the ski slopes, Apartment is ideally located. Freshly renovated, its modern and refined decoration makes it unique.

Distance from the center : 150 mClosest ski slope : Bellecôte

• Distance from the slopes : 20 m

• Distance to ski school: 150 m

• Closest ski lift: JARDIN ALPIN, VERDONS, LOZE

• Distance from ski lift: 50 m

This 40sq.m is situated on the 1st floor and has 3 rooms. A living/dining room with fitted kitchen and two bedrooms. The bedrooms each have a double bed and one of them has its own shower room. You will also find an alcove with bunk beds where can sleep two people. 6 people can stay in this property.

### Living area:

- Fully fitted
- Open kitchen
- Dining room
- TV lounge