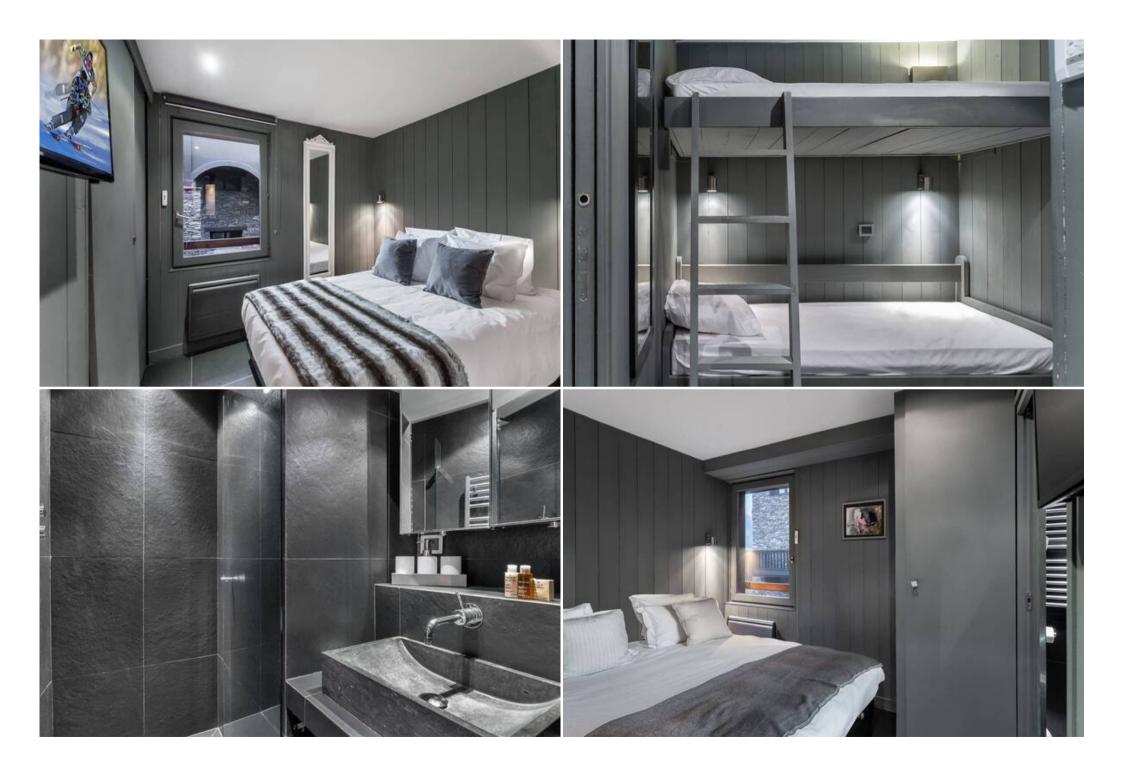

This 40sq.m is situated on the 1st floor and has 3 rooms. A living/dining room with fitted kitchen and two bedrooms. The bedrooms each have a double bed and one of them has its own shower room. You will also find an alcove with bunk beds where can sleep two people. 6 people can stay in this property.

#### Bedroom:

- Wardrobe, TV1 Double bed (140 x 190)
- Ensuite bathroom : Shower, Hairdryer, Single sink, Toilet
- 1 Bunk bed (two sleeps) (90 x 190)

#### Bedroom:

- Wardrobe, TV1 Double bed (140 x 190)
- Bathroom 1 : Shower, Towel dryer, Single sink, Toilet

Independent toilet: 1

Elevator