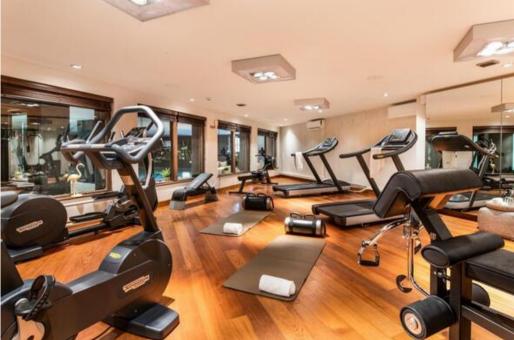

# Apartment in Courchevel 1650 Moriond

France, Courchevel, Courchevel 1650, Le Belvédère

Apartment - REF: TGS-A2424

| № Bedrooms: 5<br>ski-in/ski-out | Nº Bathrooms: 4<br>Communal pool | Nº People: 12<br>Indoor pool | Parking<br>Heated Pool | M² built: 283 m²<br>Fireplace | Terrace<br>Jacuzzi | Floor: 6<br>Sauna | Wifi<br>Mountain view       |
|---------------------------------|----------------------------------|------------------------------|------------------------|-------------------------------|--------------------|-------------------|-----------------------------|
| Communal lift                   | Dishwasher                       | TV                           | Washing machine        | Gym/Fitness                   | Massage room       | Ski Room          | Distance to centre: central |
| Activities in resort            |                                  |                              |                        |                               |                    |                   |                             |
| Skiing/Snowboarding             | Cycling                          | Cross country skiing         | Golf                   | Hiking                        | Mountain-Biking    | Riding            | Sailing                     |

#### **Key Features:**

- Prime Location: Enjoy unparalleled access to local attractions and amenities.
- Luxurious Accommodation: Indulge in high-end finishes and spacious living areas designed for relaxation.
- Exclusive Amenities: Benefit from a range of premium services and facilities for your enjoyment.
- Breathtaking Views: Immerse yourself in spectacular surroundings and picturesque landscapes.
- Direct Access: Experience the ease of immediate access to key local highlights.