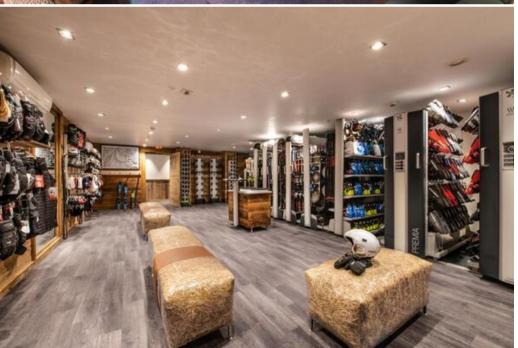

# Apartment in Courchevel 1650 Moriond

France, Courchevel, Courchevel 1650, Le Belvédère

Apartment - REF: TGS-A2424

| № Bedrooms: 5<br>ski-in/ski-out | Nº Bathrooms: 4<br>Communal pool | Nº People: 12<br>Indoor pool | Parking<br>Heated Pool | M² built: 283 m²<br>Fireplace | Terrace<br>Jacuzzi | Floor: 6<br>Sauna | Wifi<br>Mountain view       |
|---------------------------------|----------------------------------|------------------------------|------------------------|-------------------------------|--------------------|-------------------|-----------------------------|
| Communal lift                   | Dishwasher                       | TV                           | Washing machine        | Gym/Fitness                   | Massage room       | Ski Room          | Distance to centre: central |
| Activities in resort            |                                  |                              |                        |                               |                    |                   |                             |
| Skiing/Snowboarding             | Cycling                          | Cross country skiing         | Golf                   | Hiking                        | Mountain-Biking    | Riding            | Sailing                     |