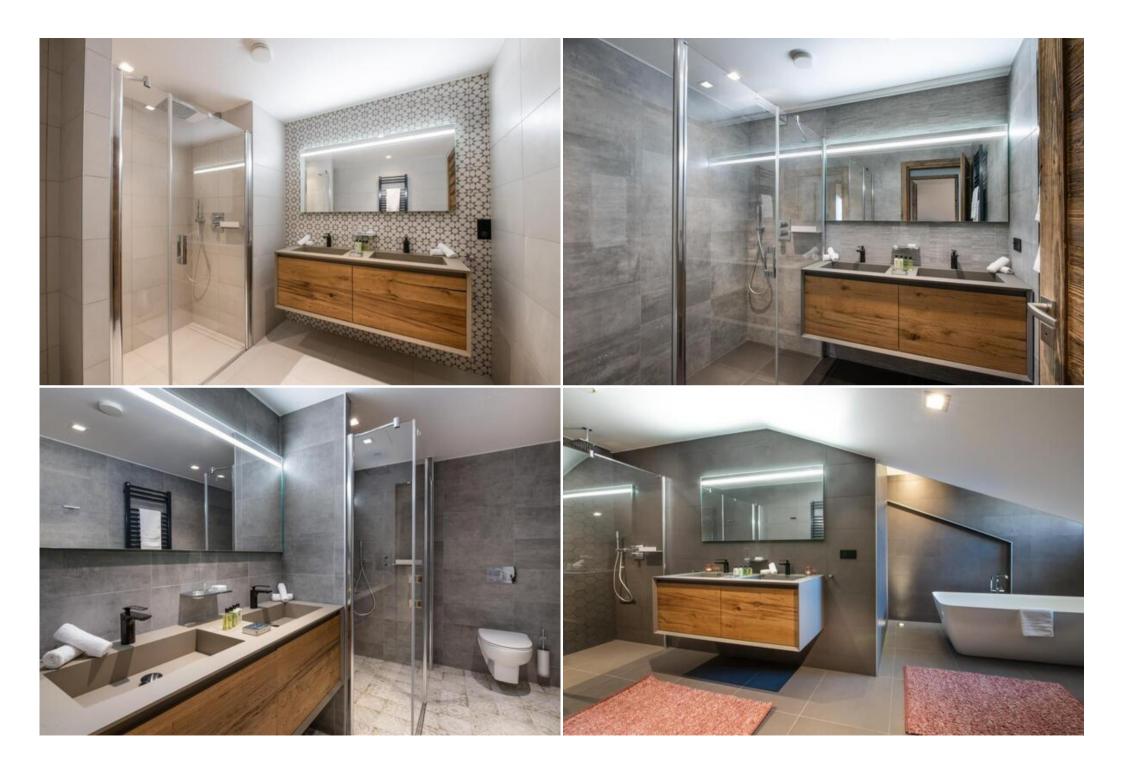

# Apartment in Courchevel 1650 Moriond

France, Courchevel, Courchevel 1650, Le Belvédère

Apartment - REF: TGS-A2424

| № Bedrooms: 5<br>ski-in/ski-out | Nº Bathrooms: 4<br>Communal pool | Nº People: 12<br>Indoor pool | Parking<br>Heated Pool | M² built: 283 m²<br>Fireplace | Terrace<br>Jacuzzi | Floor: 6<br>Sauna | Wifi<br>Mountain view       |
|---------------------------------|----------------------------------|------------------------------|------------------------|-------------------------------|--------------------|-------------------|-----------------------------|
| Communal lift                   | Dishwasher                       | TV                           | Washing machine        | Gym/Fitness                   | Massage room       | Ski Room          | Distance to centre: central |
| Activities in resort            |                                  |                              |                        |                               |                    |                   |                             |
| Skiing/Snowboarding             | Cycling                          | Cross country skiing         | Golf                   | Hiking                        | Mountain-Biking    | Riding            | Sailing                     |