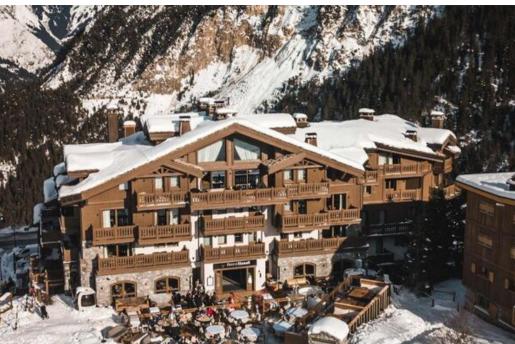

# Apartment in Courchevel 1650 Moriond

France, Courchevel, Courchevel 1650, Le Belvédère

Apartment - REF: TGS-A2424

| № Bedrooms: 5<br>ski-in/ski-out | Nº Bathrooms: 4<br>Communal pool | Nº People: 12<br>Indoor pool | Parking<br>Heated Pool | M² built: 283 m²<br>Fireplace | Terrace<br>Jacuzzi | Floor: 6<br>Sauna | Wifi<br>Mountain view       |
|---------------------------------|----------------------------------|------------------------------|------------------------|-------------------------------|--------------------|-------------------|-----------------------------|
| Communal lift                   | Dishwasher                       | TV                           | Washing machine        | Gym/Fitness                   | Massage room       | Ski Room          | Distance to centre: central |
| Activities in resort            |                                  |                              |                        |                               |                    |                   |                             |
| Skiing/Snowboarding             | Cycling                          | Cross country skiing         | Golf                   | Hiking                        | Mountain-Biking    | Riding            | Sailing                     |