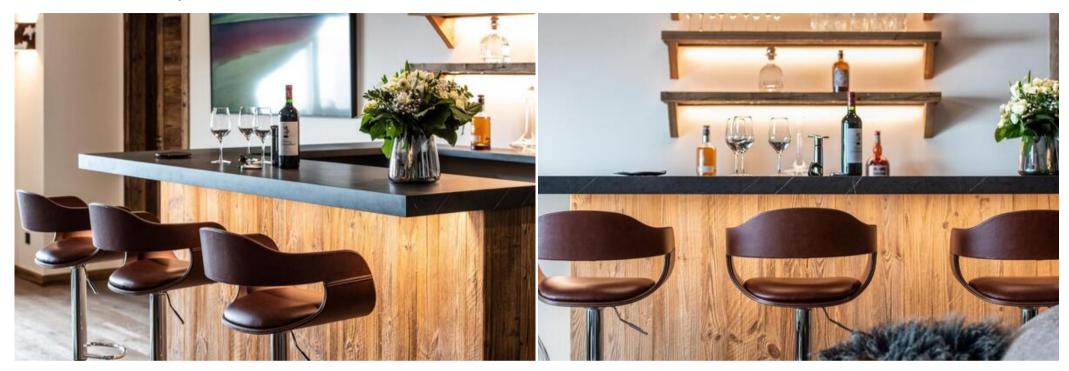

# Apartment in Courchevel 1650 Moriond

France, Courchevel, Courchevel 1650, Le Belvédère

Apartment - REF: TGS-A2424

| № Bedrooms: 5<br>ski-in/ski-out | Nº Bathrooms: 4<br>Communal pool | Nº People: 12<br>Indoor pool | Parking<br>Heated Pool | M² built: 283 m²<br>Fireplace | Terrace<br>Jacuzzi | Floor: 6<br>Sauna | Wifi<br>Mountain view       |
|---------------------------------|----------------------------------|------------------------------|------------------------|-------------------------------|--------------------|-------------------|-----------------------------|
| Communal lift                   | Dishwasher                       | TV                           | Washing machine        | Gym/Fitness                   | Massage room       | Ski Room          | Distance to centre: central |
| Activities in resort            |                                  |                              |                        |                               |                    |                   |                             |
| Skiing/Snowboarding             | Cycling                          | Cross country skiing         | Golf                   | Hiking                        | Mountain-Biking    | Riding            | Sailing                     |

#### **Key Features:**

- Prime Location: Enjoy unparalleled access to local attractions and amenities.
- Luxurious Accommodation: Indulge in high-end finishes and spacious living areas designed for relaxation.
- Exclusive Amenities: Benefit from a range of premium services and facilities for your enjoyment.
- Breathtaking Views: Immerse yourself in spectacular surroundings and picturesque landscapes.
- Direct Access: Experience the ease of immediate access to key local highlights.