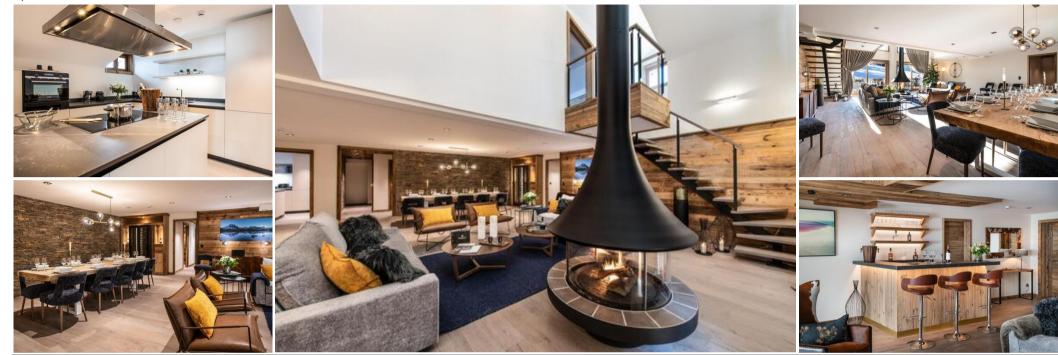

# Apartment in Courchevel 1650 Moriond

France, Courchevel, Courchevel 1650, Le Belvédère

Apartment - REF: TGS-A2424

| № Bedrooms: 5<br>ski-in/ski-out | Nº Bathrooms: 4<br>Communal pool | Nº People: 12<br>Indoor pool | Parking<br>Heated Pool | M² built: 283 m²<br>Fireplace | Terrace<br>Jacuzzi | Floor: 6<br>Sauna | Wifi<br>Mountain view       |
|---------------------------------|----------------------------------|------------------------------|------------------------|-------------------------------|--------------------|-------------------|-----------------------------|
| Communal lift                   | Dishwasher                       | TV                           | Washing machine        | Gym/Fitness                   | Massage room       | Ski Room          | Distance to centre: central |
| Activities in resort            |                                  |                              |                        |                               |                    |                   |                             |
| Skiing/Snowboarding             | Cycling                          | Cross country skiing         | Golf                   | Hiking                        | Mountain-Biking    | Riding            | Sailing                     |

## Your Dream Getaway Awaits

Discover an exceptional retreat nestled in a prime location. This stunning property offers a perfect blend of luxury, comfort, and convenience, promising an unforgettable experience.

#### **Key Features:**

- Prime Location: Enjoy unparalleled access to local attractions and amenities.
- Luxurious Accommodation: Indulge in high-end finishes and spacious living areas designed for relaxation.
- Exclusive Amenities: Benefit from a range of premium services and facilities for your enjoyment.
- Breathtaking Views: Immerse yourself in spectacular surroundings and picturesque landscapes.
- Direct Access: Experience the ease of immediate access to key local highlights.