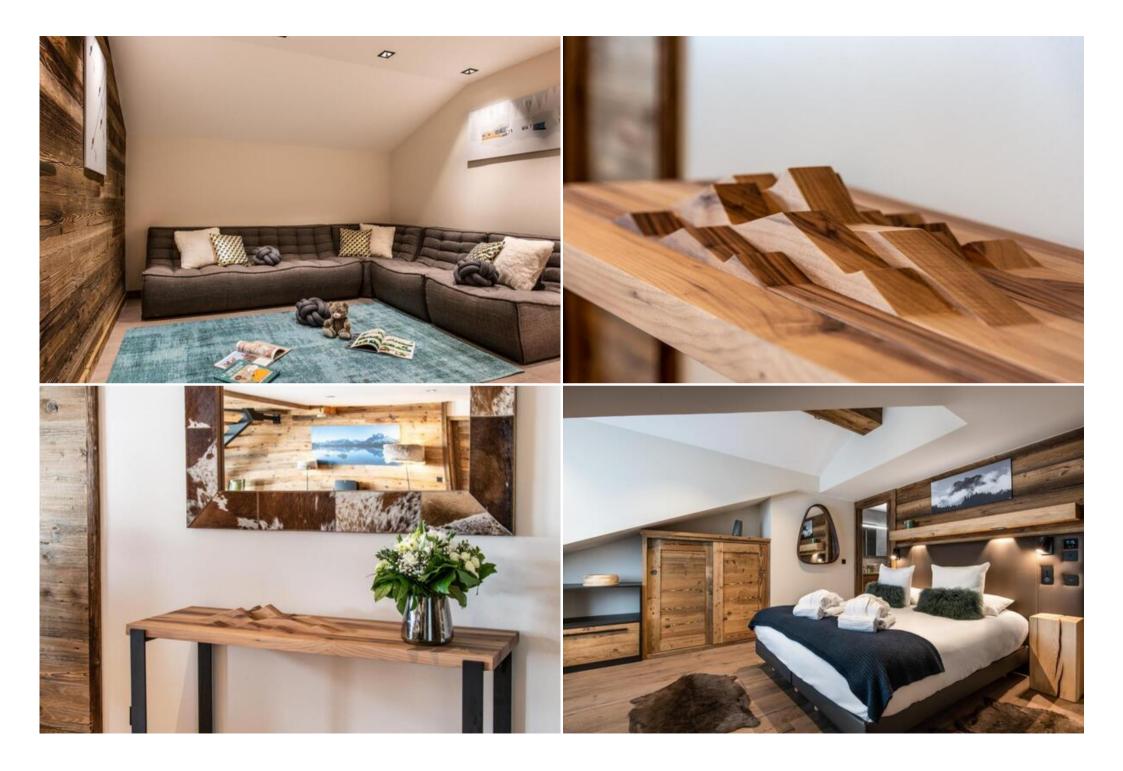

# Apartment in Courchevel 1650 Moriond

France, Courchevel, Courchevel 1650, Le Belvédère

Apartment - REF: TGS-A2424

| № Bedrooms: 5<br>ski-in/ski-out | Nº Bathrooms: 4<br>Communal pool | Nº People: 12<br>Indoor pool | Parking<br>Heated Pool | M² built: 283 m²<br>Fireplace | Terrace<br>Jacuzzi | Floor: 6<br>Sauna | Wifi<br>Mountain view       |
|---------------------------------|----------------------------------|------------------------------|------------------------|-------------------------------|--------------------|-------------------|-----------------------------|
| Communal lift                   | Dishwasher                       | TV                           | Washing machine        | Gym/Fitness                   | Massage room       | Ski Room          | Distance to centre: central |
| Activities in resort            |                                  |                              |                        |                               |                    |                   |                             |
| Skiing/Snowboarding             | Cycling                          | Cross country skiing         | Golf                   | Hiking                        | Mountain-Biking    | Riding            | Sailing                     |

#### **Key Features:**

- Prime Location: Enjoy unparalleled access to local attractions and amenities.
- Luxurious Accommodation: Indulge in high-end finishes and spacious living areas designed for relaxation.
- Exclusive Amenities: Benefit from a range of premium services and facilities for your enjoyment.
- Breathtaking Views: Immerse yourself in spectacular surroundings and picturesque landscapes.
- Direct Access: Experience the ease of immediate access to key local highlights.