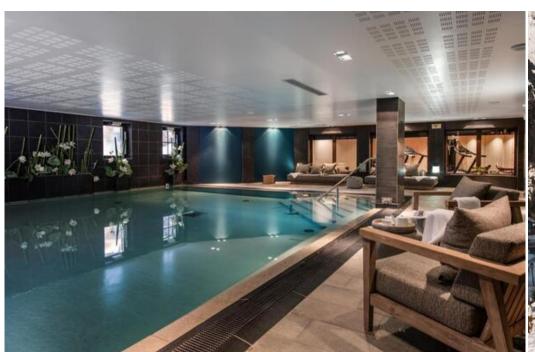

# Apartment in Courchevel 1650 Moriond

France, Courchevel, Courchevel 1650, Le Belvédère

Apartment - REF: TGS-A2424

| № Bedrooms: 5<br>ski-in/ski-out | Nº Bathrooms: 4<br>Communal pool | Nº People: 12<br>Indoor pool | Parking<br>Heated Pool | M² built: 283 m²<br>Fireplace | Terrace<br>Jacuzzi | Floor: 6<br>Sauna | Wifi<br>Mountain view       |
|---------------------------------|----------------------------------|------------------------------|------------------------|-------------------------------|--------------------|-------------------|-----------------------------|
| Communal lift                   | Dishwasher                       | TV                           | Washing machine        | Gym/Fitness                   | Massage room       | Ski Room          | Distance to centre: central |
| Activities in resort            |                                  |                              |                        |                               |                    |                   |                             |
| Skiing/Snowboarding             | Cycling                          | Cross country skiing         | Golf                   | Hiking                        | Mountain-Biking    | Riding            | Sailing                     |