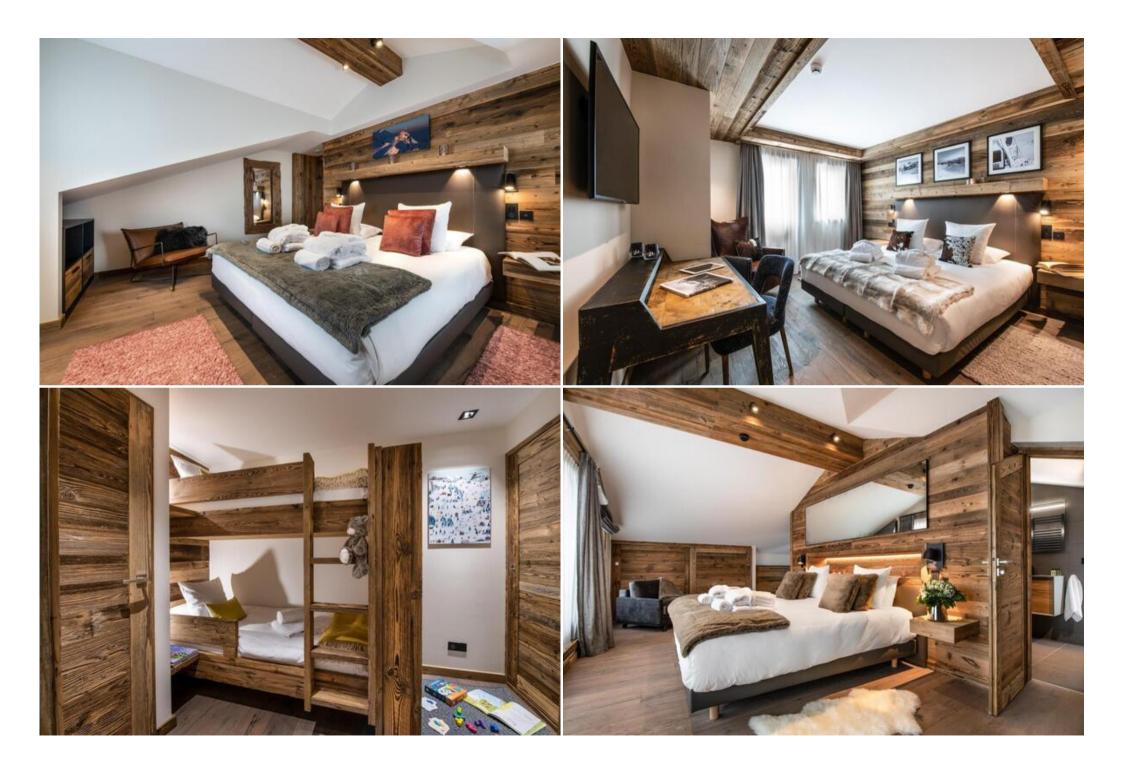

# Apartment in Courchevel 1650 Moriond

France, Courchevel, Courchevel 1650, Le Belvédère

Apartment - REF: TGS-A2424

| № Bedrooms: 5<br>ski-in/ski-out | Nº Bathrooms: 4<br>Communal pool | Nº People: 12<br>Indoor pool | Parking<br>Heated Pool | M² built: 283 m²<br>Fireplace | Terrace<br>Jacuzzi | Floor: 6<br>Sauna | Wifi<br>Mountain view       |
|---------------------------------|----------------------------------|------------------------------|------------------------|-------------------------------|--------------------|-------------------|-----------------------------|
| Communal lift                   | Dishwasher                       | TV                           | Washing machine        | Gym/Fitness                   | Massage room       | Ski Room          | Distance to centre: central |
| Activities in resort            |                                  |                              |                        |                               |                    |                   |                             |
| Skiing/Snowboarding             | Cycling                          | Cross country skiing         | Golf                   | Hiking                        | Mountain-Biking    | Riding            | Sailing                     |

#### **Key Features:**

- Prime Location: Enjoy unparalleled access to local attractions and amenities.
- Luxurious Accommodation: Indulge in high-end finishes and spacious living areas designed for relaxation.
- Exclusive Amenities: Benefit from a range of premium services and facilities for your enjoyment.
- Breathtaking Views: Immerse yourself in spectacular surroundings and picturesque landscapes.
- Direct Access: Experience the ease of immediate access to key local highlights.