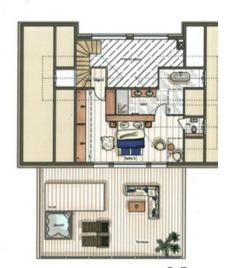

# Apartment in Courchevel 1650 Moriond

France, Courchevel, Courchevel 1650, Le Belvédère

Apartment - REF: TGS-A2424

| № Bedrooms: 5<br>ski-in/ski-out | Nº Bathrooms: 4<br>Communal pool | Nº People: 12<br>Indoor pool | Parking<br>Heated Pool | M² built: 283 m²<br>Fireplace | Terrace<br>Jacuzzi | Floor: 6<br>Sauna | Wifi<br>Mountain view       |
|---------------------------------|----------------------------------|------------------------------|------------------------|-------------------------------|--------------------|-------------------|-----------------------------|
| Communal lift                   | Dishwasher                       | TV                           | Washing machine        | Gym/Fitness                   | Massage room       | Ski Room          | Distance to centre: central |
| Activities in resort            |                                  |                              |                        |                               |                    |                   |                             |
| Skiing/Snowboarding             | Cycling                          | Cross country skiing         | Golf                   | Hiking                        | Mountain-Biking    | Riding            | Sailing                     |