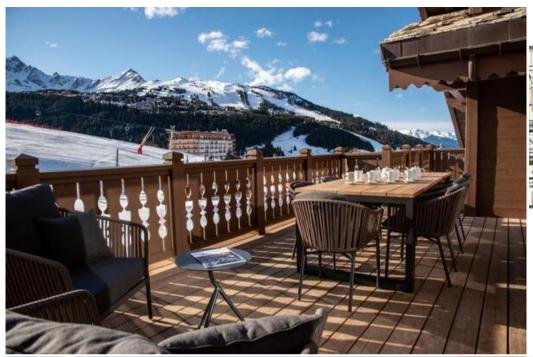

# Apartment in Courchevel 1650 Moriond

France, Courchevel, Courchevel 1650, Le Belvédère

Apartment - REF: TGS-A2424

| № Bedrooms: 5<br>ski-in/ski-out | Nº Bathrooms: 4<br>Communal pool | Nº People: 12<br>Indoor pool | Parking<br>Heated Pool | M² built: 283 m²<br>Fireplace | Terrace<br>Jacuzzi | Floor: 6<br>Sauna | Wifi<br>Mountain view       |
|---------------------------------|----------------------------------|------------------------------|------------------------|-------------------------------|--------------------|-------------------|-----------------------------|
| Communal lift                   | Dishwasher                       | TV                           | Washing machine        | Gym/Fitness                   | Massage room       | Ski Room          | Distance to centre: central |
| Activities in resort            |                                  |                              |                        |                               |                    |                   |                             |
| Skiing/Snowboarding             | Cycling                          | Cross country skiing         | Golf                   | Hiking                        | Mountain-Biking    | Riding            | Sailing                     |