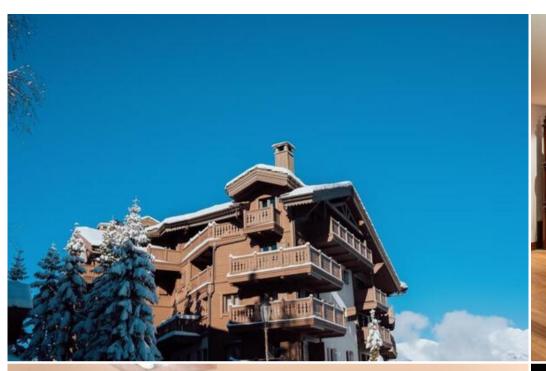

# Apartment in Courchevel 1650 Moriond

France, Courchevel, Courchevel 1650, Le Belvédère

Apartment - REF: TGS-A2424

| № Bedrooms: 5<br>ski-in/ski-out | Nº Bathrooms: 4<br>Communal pool | Nº People: 12<br>Indoor pool | Parking<br>Heated Pool | M² built: 283 m²<br>Fireplace | Terrace<br>Jacuzzi | Floor: 6<br>Sauna | Wifi<br>Mountain view       |
|---------------------------------|----------------------------------|------------------------------|------------------------|-------------------------------|--------------------|-------------------|-----------------------------|
| Communal lift                   | Dishwasher                       | TV                           | Washing machine        | Gym/Fitness                   | Massage room       | Ski Room          | Distance to centre: central |
| Activities in resort            |                                  |                              |                        |                               |                    |                   |                             |
| Skiing/Snowboarding             | Cycling                          | Cross country skiing         | Golf                   | Hiking                        | Mountain-Biking    | Riding            | Sailing                     |

## Your Dream Getaway Awaits

Discover an exceptional retreat nestled in a prime location. This stunning property offers a perfect blend of luxury, comfort, and convenience, promising an unforgettable experience.