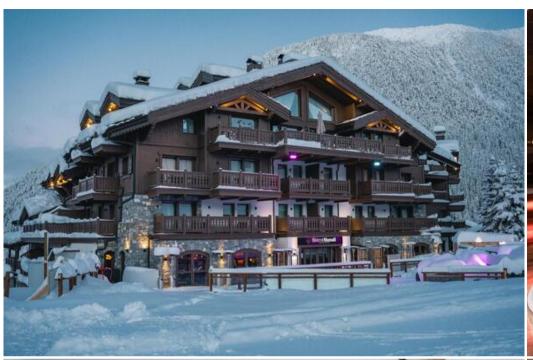

# Apartment in Courchevel 1650 Moriond

France, Courchevel, Courchevel 1650, Le Belvédère

Apartment - REF: TGS-A2424

| № Bedrooms: 5<br>ski-in/ski-out | Nº Bathrooms: 4<br>Communal pool | Nº People: 12<br>Indoor pool | Parking<br>Heated Pool | M² built: 283 m²<br>Fireplace | Terrace<br>Jacuzzi | Floor: 6<br>Sauna | Wifi<br>Mountain view       |
|---------------------------------|----------------------------------|------------------------------|------------------------|-------------------------------|--------------------|-------------------|-----------------------------|
| Communal lift                   | Dishwasher                       | TV                           | Washing machine        | Gym/Fitness                   | Massage room       | Ski Room          | Distance to centre: central |
| Activities in resort            |                                  |                              |                        |                               |                    |                   |                             |
| Skiing/Snowboarding             | Cycling                          | Cross country skiing         | Golf                   | Hiking                        | Mountain-Biking    | Riding            | Sailing                     |

## Your Dream Getaway Awaits

Discover an exceptional retreat nestled in a prime location. This stunning property offers a perfect blend of luxury, comfort, and convenience, promising an unforgettable experience.