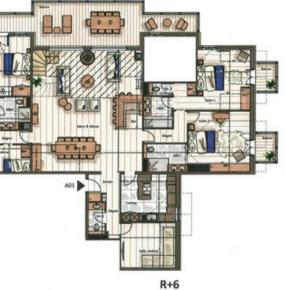

# Apartment in Courchevel 1650 Moriond

France, Courchevel, Courchevel 1650, Le Belvédère

Apartment - REF: TGS-A2424

| № Bedrooms: 5<br>ski-in/ski-out | Nº Bathrooms: 4<br>Communal pool | Nº People: 12<br>Indoor pool | Parking<br>Heated Pool | M² built: 283 m²<br>Fireplace | Terrace<br>Jacuzzi | Floor: 6<br>Sauna | Wifi<br>Mountain view       |
|---------------------------------|----------------------------------|------------------------------|------------------------|-------------------------------|--------------------|-------------------|-----------------------------|
| Communal lift                   | Dishwasher                       | TV                           | Washing machine        | Gym/Fitness                   | Massage room       | Ski Room          | Distance to centre: central |
| Activities in resort            |                                  |                              |                        |                               |                    |                   |                             |
| Skiing/Snowboarding             | Cycling                          | Cross country skiing         | Golf                   | Hiking                        | Mountain-Biking    | Riding            | Sailing                     |