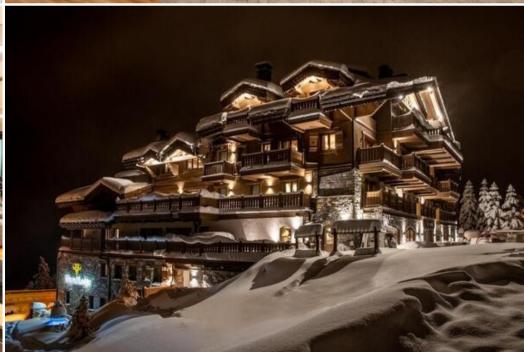

# Apartment in Courchevel 1650 Moriond

France, Courchevel, Courchevel 1650, Le Belvédère

Apartment - REF: TGS-A2424

| № Bedrooms: 5<br>ski-in/ski-out | Nº Bathrooms: 4<br>Communal pool | Nº People: 12<br>Indoor pool | Parking<br>Heated Pool | M² built: 283 m²<br>Fireplace | Terrace<br>Jacuzzi | Floor: 6<br>Sauna | Wifi<br>Mountain view       |
|---------------------------------|----------------------------------|------------------------------|------------------------|-------------------------------|--------------------|-------------------|-----------------------------|
| Communal lift                   | Dishwasher                       | TV                           | Washing machine        | Gym/Fitness                   | Massage room       | Ski Room          | Distance to centre: central |
| Activities in resort            |                                  |                              |                        |                               |                    |                   |                             |
| Skiing/Snowboarding             | Cycling                          | Cross country skiing         | Golf                   | Hiking                        | Mountain-Biking    | Riding            | Sailing                     |

## Your Dream Getaway Awaits

Discover an exceptional retreat nestled in a prime location. This stunning property offers a perfect blend of luxury, comfort, and convenience, promising an unforgettable experience.