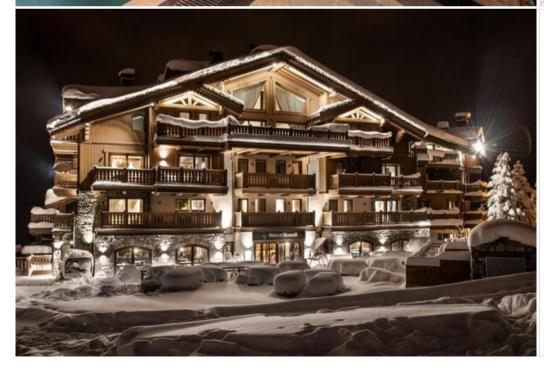

# Apartment in Courchevel 1650 Moriond

France, Courchevel, Courchevel 1650, Le Belvédère

Apartment - REF: TGS-A2424

| № Bedrooms: 5<br>ski-in/ski-out | Nº Bathrooms: 4<br>Communal pool | Nº People: 12<br>Indoor pool | Parking<br>Heated Pool | M² built: 283 m²<br>Fireplace | Terrace<br>Jacuzzi | Floor: 6<br>Sauna | Wifi<br>Mountain view       |
|---------------------------------|----------------------------------|------------------------------|------------------------|-------------------------------|--------------------|-------------------|-----------------------------|
| Communal lift                   | Dishwasher                       | TV                           | Washing machine        | Gym/Fitness                   | Massage room       | Ski Room          | Distance to centre: central |
| Activities in resort            |                                  |                              |                        |                               |                    |                   |                             |
| Skiing/Snowboarding             | Cycling                          | Cross country skiing         | Golf                   | Hiking                        | Mountain-Biking    | Riding            | Sailing                     |