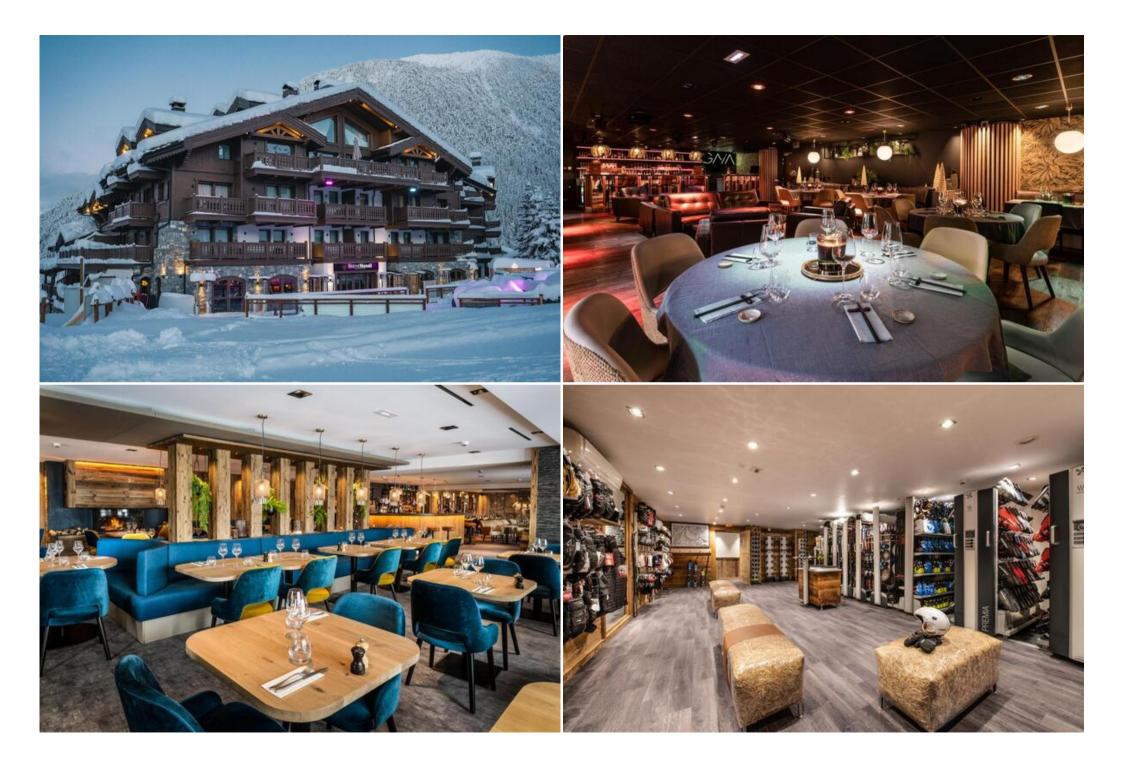

The apartment features a comfortable living area with an open-plan kitchen and a living room that opens onto a balcony, offering captivating views.

For your convenience, the residence includes a restaurant, lounge bar, swimming pool/spa complex, gym, and ski shop.

Indulge in a carefree holiday with our extensive range of included and à la carte services, all designed with your well-being in mind.

- Personalized Welcome
- Reception and Concierge Service
- Luxury Beauty Products
- Restaurants and Bar