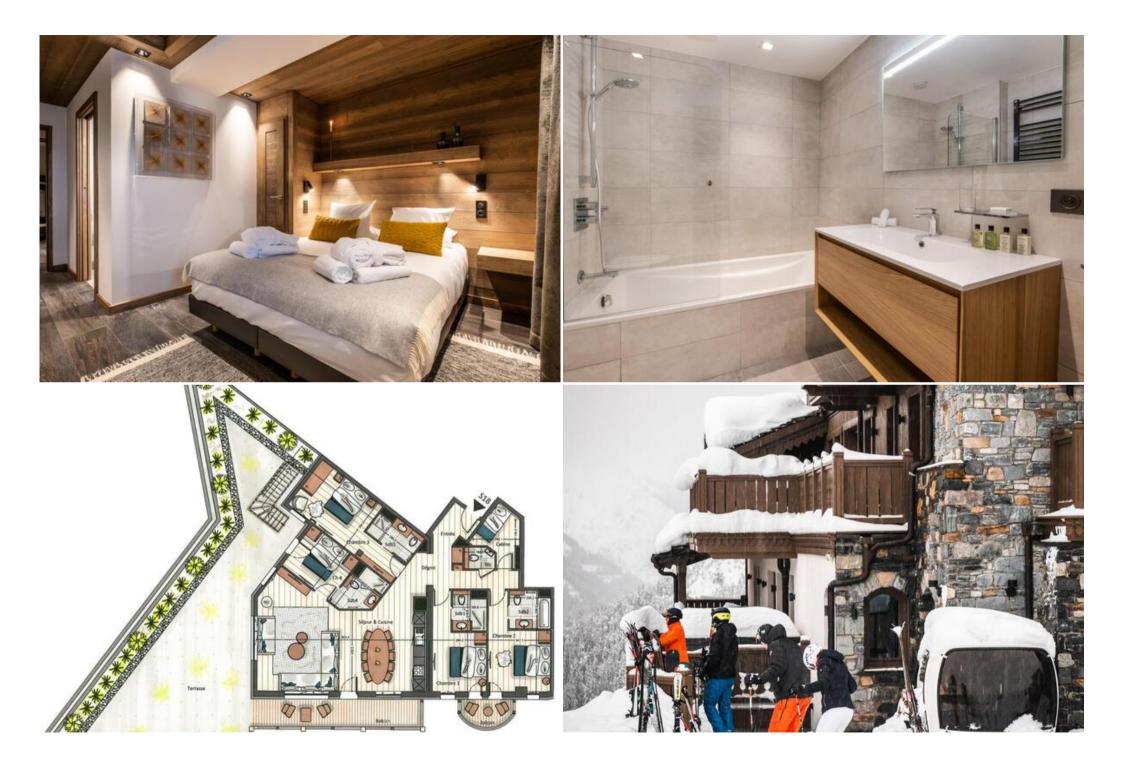

## **Exclusive Apartment Features**

Accommodating up to 10 guests, this stunning apartment boasts multiple bedrooms and bathrooms, a spacious living area with a television, and a fully equipped kitchen. Enjoy the outdoors on a large terrace. Additional conveniences include private parking, a ski locker, and Wi-Fi access.

# **Apartment Advantages**

- Terrace
- Mountain Views
- Generous Square Footage
- Multiple Bedrooms and Bathrooms
- Jacuzzi
- Hammam/Sauna
- Private Pool (in some units)
- Parking
- Convenient Floor Location
- Wi-Fi
- Ski-Room

Located centrally within the charming village, with easy access to shops and fine dining, this residence offers direct access to the vast ski area.

Experience the charm of a 5-star hotel residence, a true symbol of alpine luxury. Inspired by traditional Savoyard architecture, its elegant wood design blends seamlessly with the stunning natural surroundings.