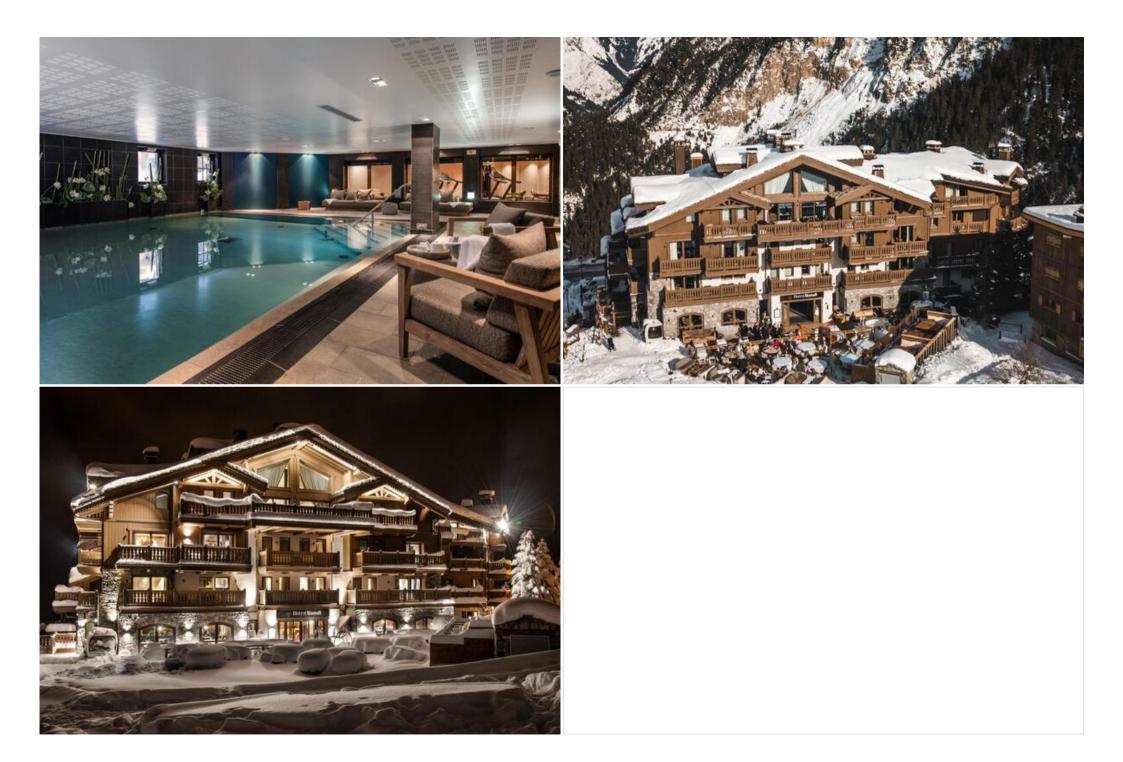

### Indulge in Unrivaled Comfort and Services

Experience the epitome of sophisticated living with high-end suites and exceptional 5-star hotel services. Relax and rejuvenate in the on-site spa, featuring a swimming pool, hammam, sauna, and massage cabins. Stay active in the fitness center and enjoy delightful moments at the bar and restaurants with diverse ambiances. Benefit from the convenience of a ski-room for seamless slope access.

## Book Your Unforgettable Mountain Escape Today!

- •
- Wellness area swimming-pool, hammam, sauna, massage rooms, fitness
- Gilbert Sports ski-room and ski-shop

- Underground private car park
- Ski lockers