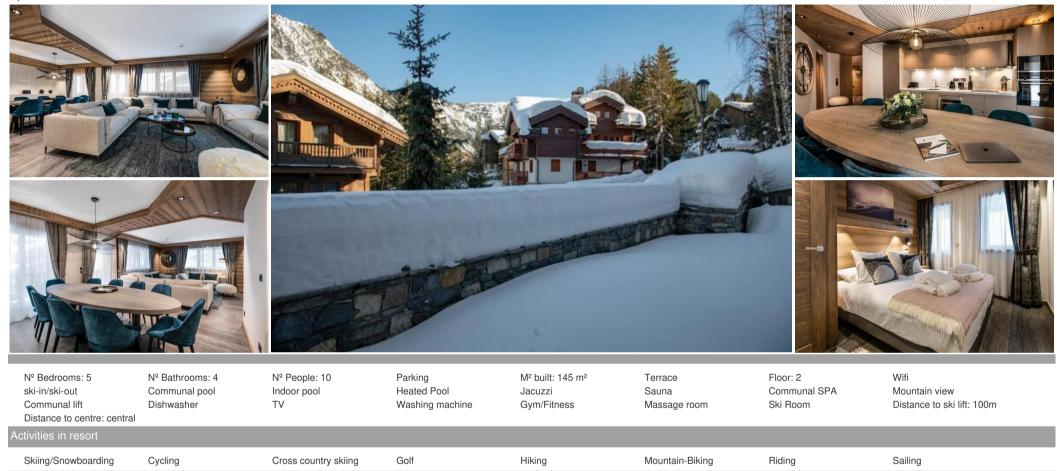

# Apartment in Courchevel 1650 Moriond

France, Courchevel, Courchevel 1650

Apartment - REF: TGS-A2422

## **Exclusive Apartment Features**

Accommodating up to 10 guests, this stunning apartment boasts multiple bedrooms and bathrooms, a spacious living area with a television, and a fully equipped kitchen. Enjoy the outdoors on a large terrace. Additional conveniences include private parking, a ski locker, and Wi-Fi access.

# **Apartment Advantages**

- Terrace
- Mountain Views
- Generous Square Footage
- Multiple Bedrooms and Bathrooms
- Jacuzzi
- Hammam/Sauna
- Private Pool (in some units)
- Parking
- Convenient Floor Location
- Wi-Fi
- Ski-Room

Located centrally within the charming village, with easy access to shops and fine dining, this residence offers direct access to the vast ski area.

Experience the charm of a 5-star hotel residence, a true symbol of alpine luxury. Inspired by traditional Savoyard architecture, its elegant wood design blends seamlessly with the stunning natural surroundings.

The apartment features a comfortable living area with an open-plan kitchen and a living room that opens onto a balcony, offering captivating views.

For your convenience, the residence includes a restaurant, lounge bar, swimming pool/spa complex, gym, and ski shop.