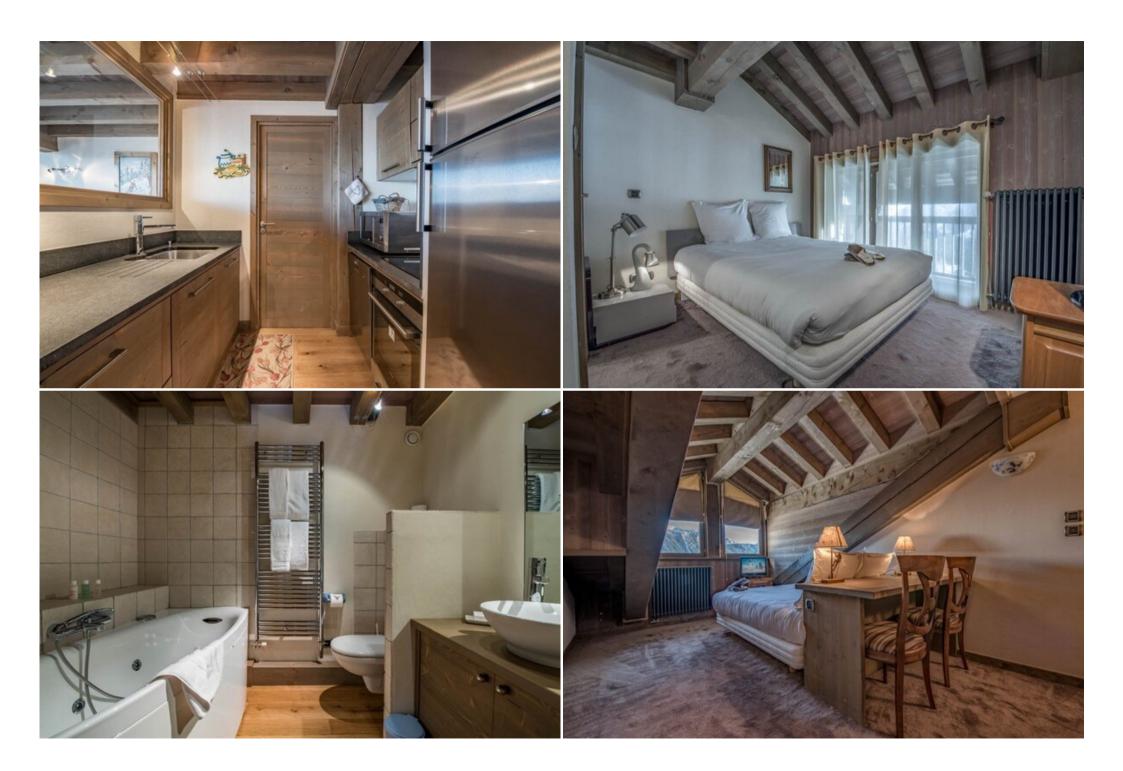

## Level 0:

- 1 large balcony
- 1 closed kitchen, fully equipped
- 1 Dining room for 6 persons
- 1 large salon with a wonderful view on the Valley of Courchevel
- 1 junior room with 2 bunk beds
- 1 double room with bathroom
- 1 separate WC

## Level 1:

- 1 double room with 1 double bed, desk, bathroom with bath and toilet
- 1 independent bathroom: shower and toilet.
- 1 bedroom with 2 single beds (possibility of made it in double)