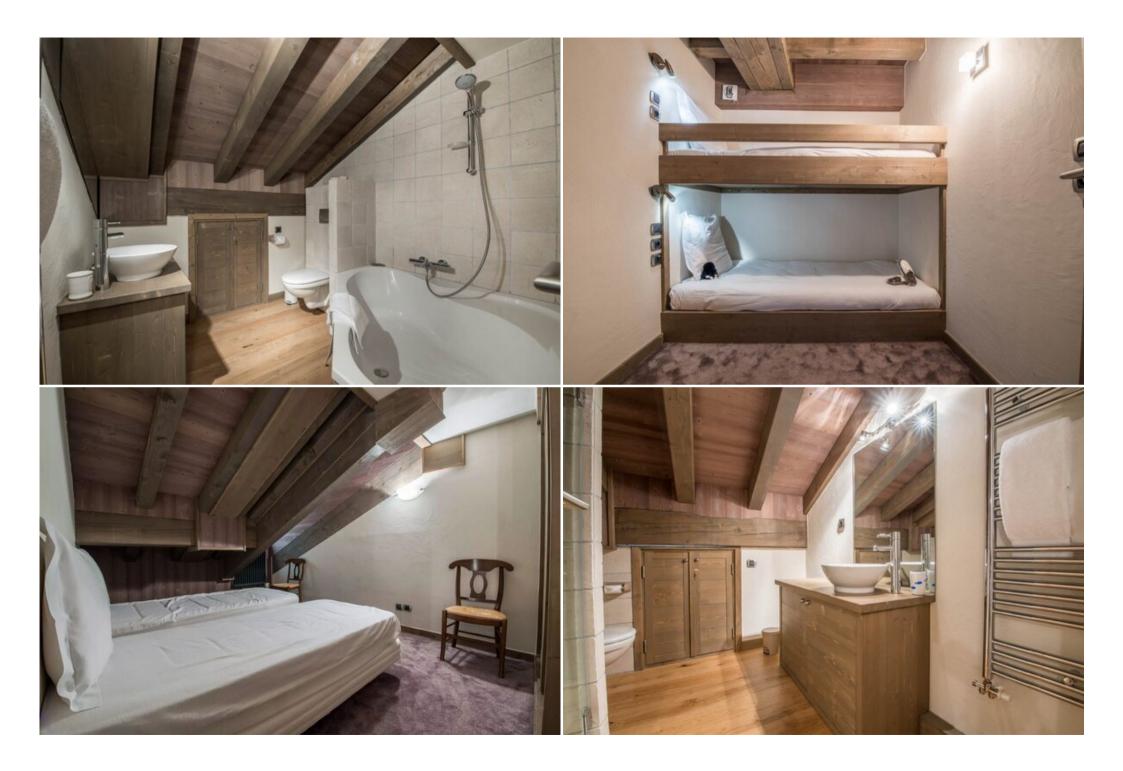

## Level 0:

- 1 large balcony
- 1 closed kitchen, fully equipped
- 1 Dining room for 6 persons
- 1 large salon with a wonderful view on the Valley of Courchevel
- 1 junior room with 2 bunk beds
- 1 double room with bathroom
- 1 separate WC

## Level 1:

- 1 double room with 1 double bed, desk, bathroom with bath and toilet
- 1 independent bathroom: shower and toilet.
- 1 bedroom with 2 single beds (possibility of made it in double)