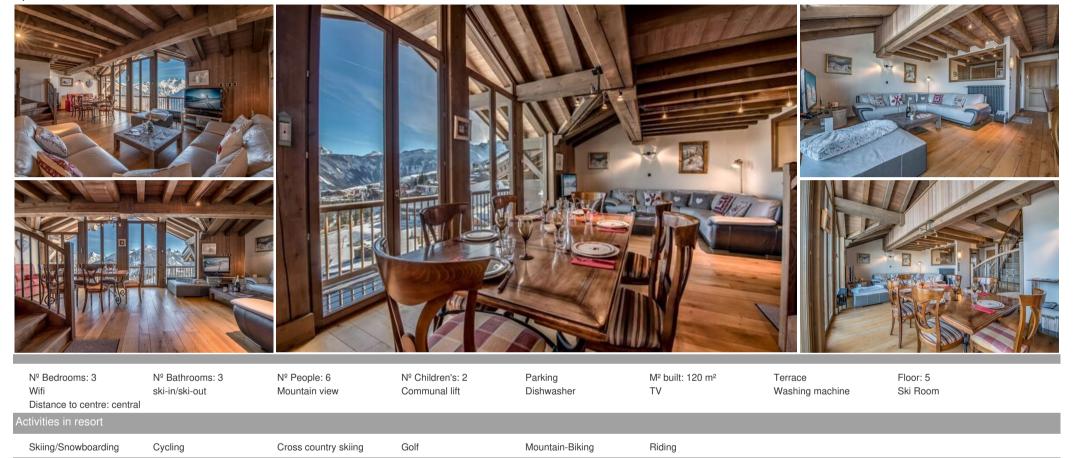

#### Features:

- Ski-in/Ski-out Access: Step out of the penthouse and onto the slopes for effortless skiing in the heart of Courchevel 1850.
- Breathtaking Views: Enjoy panoramic vistas of the snow-powdered mountains from the comfort of your private balcony.
- Refined Interior: A warm and inviting atmosphere with neutral and wooded tones creates a cozy and elegant retreat.
- Prime Location: Situated just steps from the slopes, shops, restaurants, and the vibrant center of Courchevel 1850.

- Perfect for Families: Enjoy quality time together with spacious living areas and a fully equipped kitchen.
- Unforgettable Experiences: Embrace the magic of the French Alps with skiing, snowboarding, and torchlight night skiing adventures.
- Nº of people: 6
  Nº of Childrens: 2
- M² built: 120 m²
- Terrace
- 4 Bedrooms
- Parking
- Wifi
- Ski-room

Beautiful duplex with contemporary looks enjoying a superb view. With friendly spaces, it welcomes its guests in a chic and relaxing mountain atmosphere.

## Level 0:

- 1 large balcony
- 1 closed kitchen, fully equipped
- 1 Dining room for 6 persons
- 1 large salon with a wonderful view on the Valley of Courchevel
- 1 junior room with 2 bunk beds
- 1 double room with bathroom
- 1 separate WC

## Level 1:

- 1 double room with 1 double bed, desk, bathroom with bath and toilet
- 1 independent bathroom: shower and toilet.
- 1 bedroom with 2 single beds (possibility of made it in double)