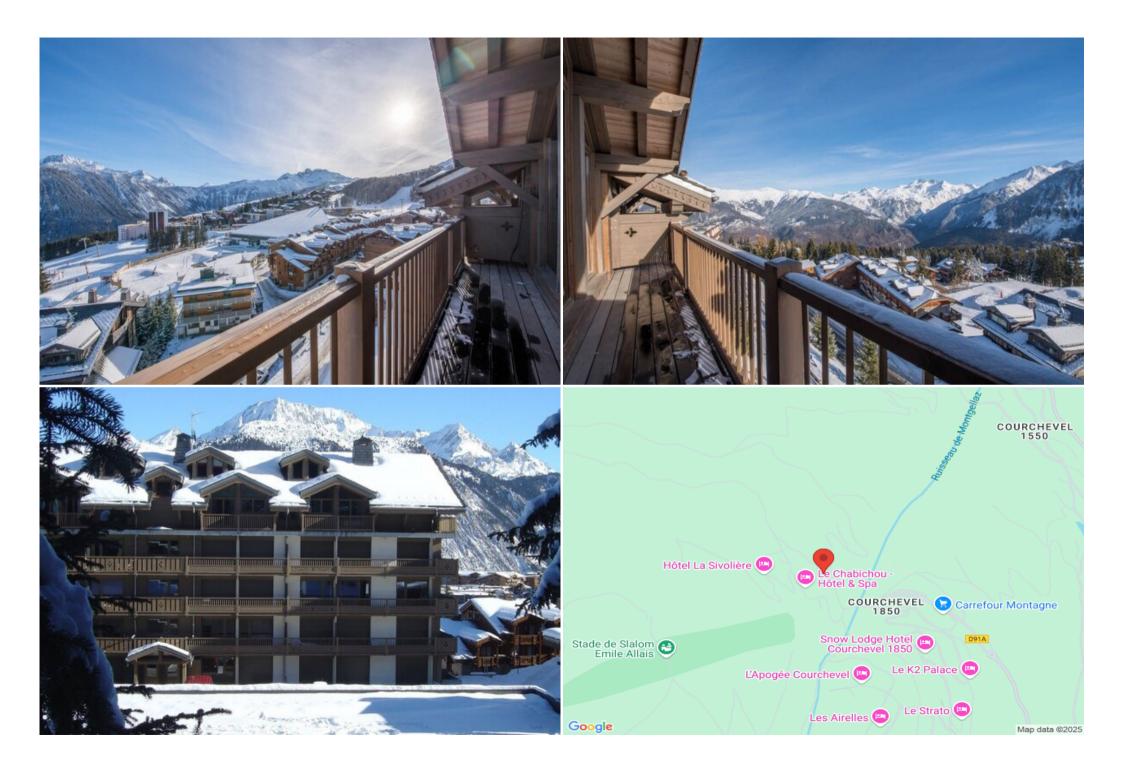

#### Features:

- Ski-in/Ski-out Access: Step out of the penthouse and onto the slopes for effortless skiing in the heart of Courchevel 1850.
- Breathtaking Views: Enjoy panoramic vistas of the snow-powdered mountains from the comfort of your private balcony.
- Refined Interior: A warm and inviting atmosphere with neutral and wooded tones creates a cozy and elegant retreat.
- Prime Location: Situated just steps from the slopes, shops, restaurants, and the vibrant center of Courchevel 1850.

# Ski-in/Ski-out Penthouse in Courchevel 1850 with Stunning Mountain Views

Experience the ultimate alpine escape in this luxurious penthouse, perfectly positioned in Courchevel 1850 with direct access to the slopes. Offering breathtaking mountain views, a refined interior, and a prime location, this penthouse is the perfect winter getaway for families and friends.