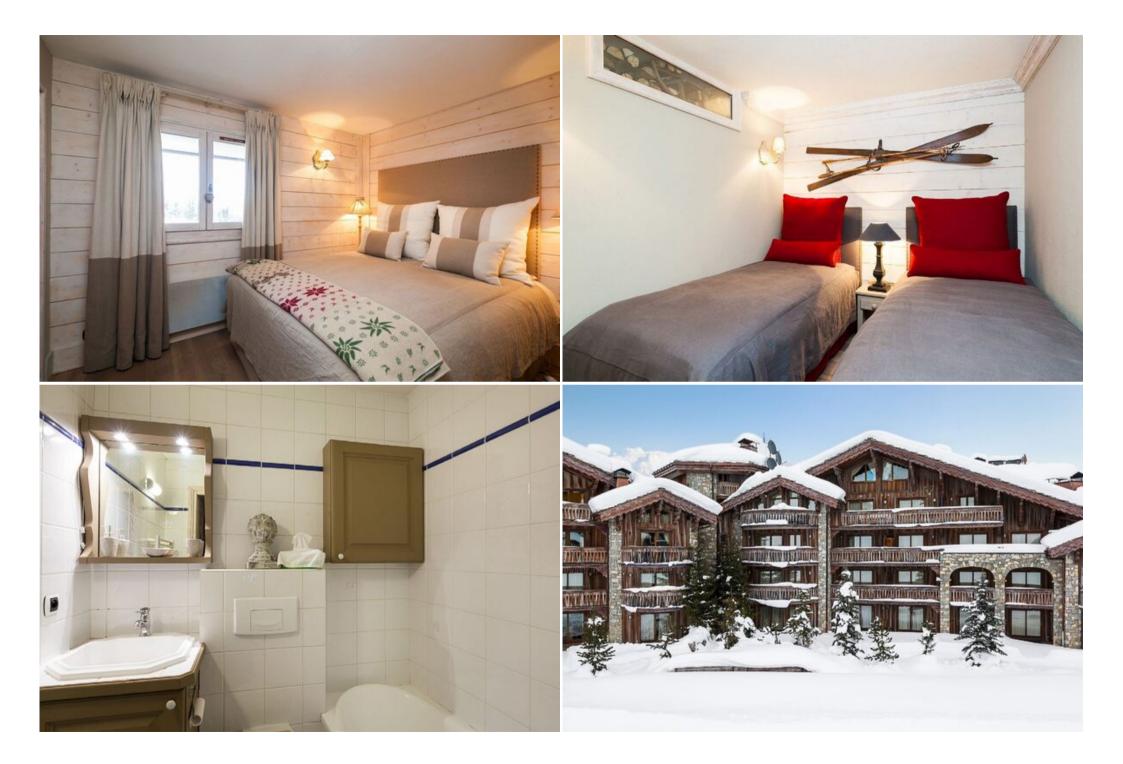

### **Comfort and Convenience Combined**

Cycling

Accommodating up to 6 guests with its three well-appointed bedrooms and three bathrooms, this 70 m<sup>2</sup> apartment provides ample space for families or groups. Enjoy the added luxury of a private terrace. Stay connected with complimentary Wifi.