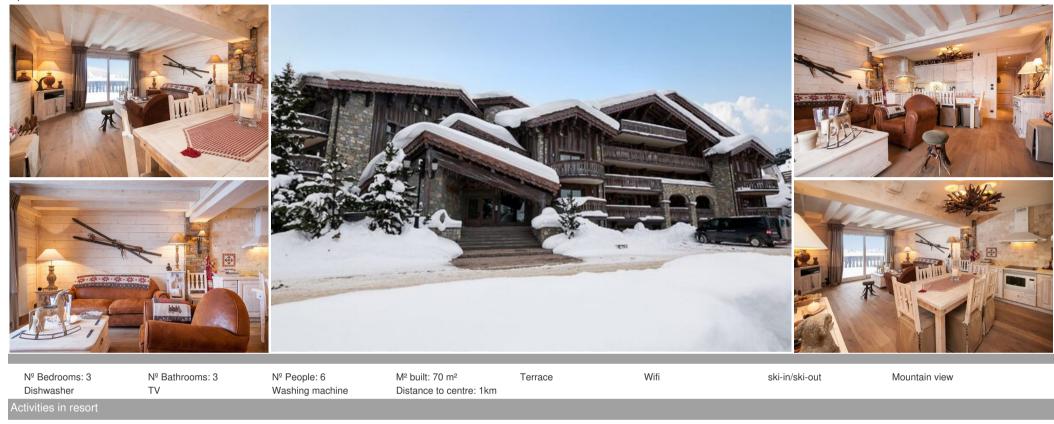

# Apartment rental in Courchevel 1850

France, Courchevel, Courchevel 1850, Pralong

Apartment - REF: TGS-A2245

## Your Ideal Alpine Getaway Awaits

Skiing/Snowboarding

Discover the perfect retreat in the prestigious Courchevel 1850. This exceptional apartment offers an unparalleled alpine experience with convenient access to the slopes.

### **Comfort and Convenience Combined**

Cycling

Accommodating up to 6 guests with its three well-appointed bedrooms and three bathrooms, this 70 m<sup>2</sup> apartment provides ample space for families or groups. Enjoy the added luxury of a private terrace. Stay connected with complimentary Wifi.

### **Unbeatable Location for Ski Enthusiasts**

Benefit from the ultimate convenience of ski-in/ski-out access, allowing you to maximize your time on the renowned Pralong slopes. The residence's prime location also offers easy access to the resort center via a nearby bus stop.